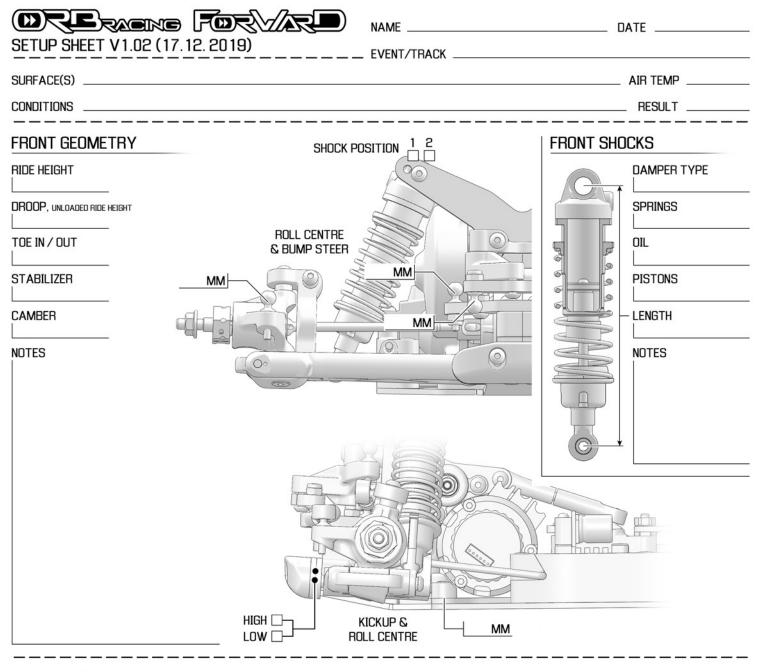

## REAR GEOMETRY



REAR SHOCKS

| ŀ |
|---|
|   |

NAME \_\_\_\_\_ DATE \_\_\_\_\_ SETUP SHEET V1.02 (17.12.2019) \_\_\_\_ EVENT/TRACK \_\_\_\_\_ \_\_\_\_\_ Air Temp \_\_\_\_ SURFACE(S) \_ CONDITIONS \_ \_ RESULT \_\_ \_\_\_\_ CHASSIS+ELECTRONICS ACKERMANN - 1 DIFFERENTIAL - 2 2 0 SLIPPER CLUTCH 0 0 6 MOTOR CT SPUR GEAR / PINION GEAR <u>Sumo</u> 00000  $\odot$ BATTERY POSITION 0 SERVO (SHORTY ONLY) 0 0 0 0 BATTERY 0 - CENTRE 0 0 0 WING & GURNEY CHASSIS WEIGH WEIGH

## WIDTH

## NOTES

ESC

| GHT                      |                   |
|--------------------------|-------------------|
| GHT BALANCE FRONT / REAR |                   |
| TH FRONT & REAR          | The second second |
| S                        |                   |
|                          |                   |

\_\_\_\