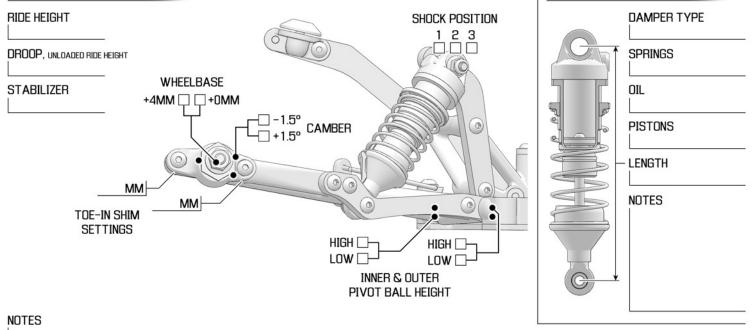

## REAR GEOMETRY



REAR SHOCKS

| ŀ |
|---|
|   |

NAME \_\_\_\_\_ DATE \_\_\_\_\_ SETUP SHEET V1.02 (17.12.2019) \_\_\_\_ EVENT/TRACK \_\_\_\_\_ \_\_\_\_\_ Air Temp \_\_\_\_ SURFACE(S) \_ CONDITIONS \_ \_ RESULT \_\_ \_\_\_\_ CHASSIS+ELECTRONICS ACKERMANN - 1 DIFFERENTIAL - 2 2 0 SLIPPER CLUTCH 0 0 6 MOTOR CT SPUR GEAR / PINION GEAR <u>Sumo</u> 00000  $\odot$ BATTERY POSITION 0 SERVO (SHORTY ONLY) 0 0 0 0 BATTERY 0 - CENTRE 0 0 0 WING & GURNEY CHASSIS WEIGH WEIGH

## WIDTH

## NOTES

ESC

| GHT                      |                   |
|--------------------------|-------------------|
| GHT BALANCE FRONT / REAR |                   |
| TH FRONT & REAR          | The second second |
| S                        |                   |
|                          |                   |

\_\_\_\_\_

| FRONT TIRES