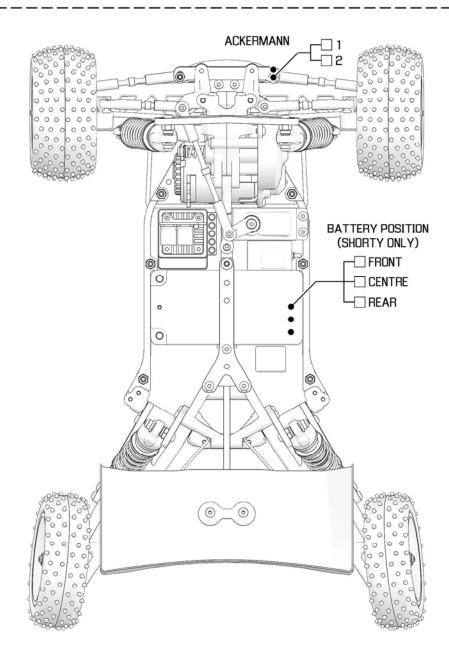

### WIDTH FRONT & REAR

NOTES

| FRONT TIRES    | REAR TIRES     | SETUP COMMENTS |
|----------------|----------------|----------------|
| BRAND          | BRAND          |                |
| TREAD+COMPOUND | TREAD+COMPOUND |                |
| INSERT         | INSERT         |                |
| RIMS           | RIMS           |                |
| NOTES          | NOTES          |                |
|                |                |                |
|                |                |                |
|                |                |                |