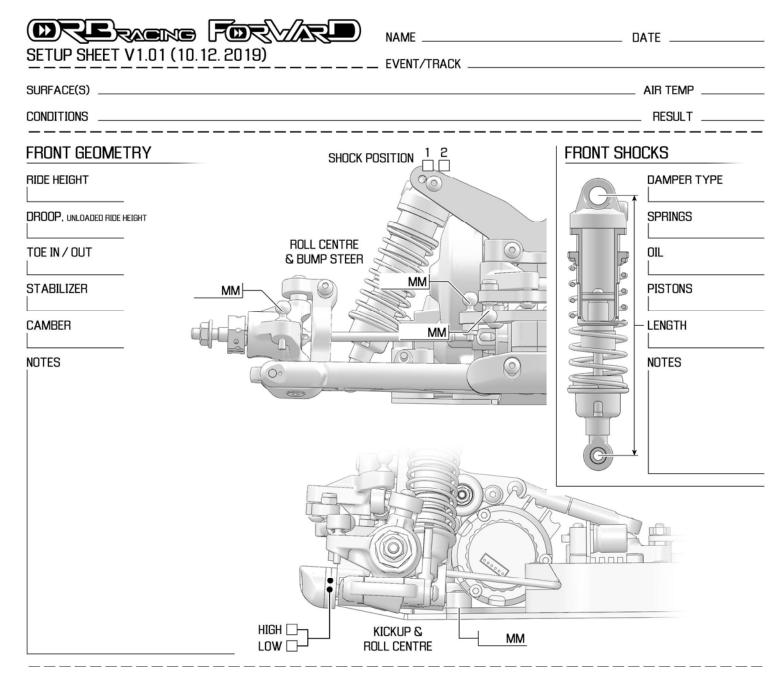

# OREXCENCE FORVAR SETUP SHEET V1.01 (10.12.2019)

NAME \_\_\_\_\_ DATE \_\_\_\_\_

\_\_\_\_ EVENT/TRACK \_\_\_\_\_

## SURFACE(S) \_

CONDITIONS \_

\_\_ AIR TEMP \_\_

### \_ RESULT \_