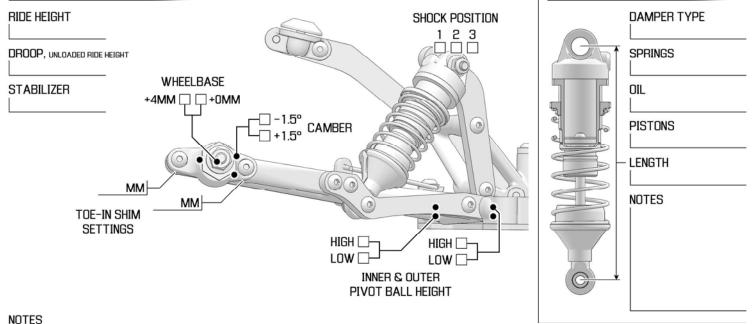

## REAR GEOMETRY



REAR SHOCKS

# OREXCENCE FORVAR SETUP SHEET V1.01 (10.12.2019)

NAME \_\_\_\_\_ DATE \_\_\_\_\_

\_\_\_\_ EVENT/TRACK \_\_\_\_\_

## SURFACE(S) \_

CONDITIONS \_

\_\_ AIR TEMP \_\_

### \_ RESULT \_

## CHASSIS+ELECTRONICS

#### DIFFERENTIAL

SLIPPER CLUTCH

MOTOR

#### SPUR GEAR / PINION GEAR

ESC

#### SERVO

BATTERY

#### WING & GURNEY

WEIGHT

WEIGHT BALANCE FRONT / REAR

### WIDTH FRONT & REAR

NOTES



| FRONT TIRES    | REAR TIRES     | SETUP COMMENTS |
|----------------|----------------|----------------|
| BRAND          | BRAND          |                |
| TREAD+COMPOUND | TREAD+COMPOUND |                |
| INSERT         | INSERT         |                |
| RIMS           | RIMS           |                |
| NOTES          | NOTES          |                |
|