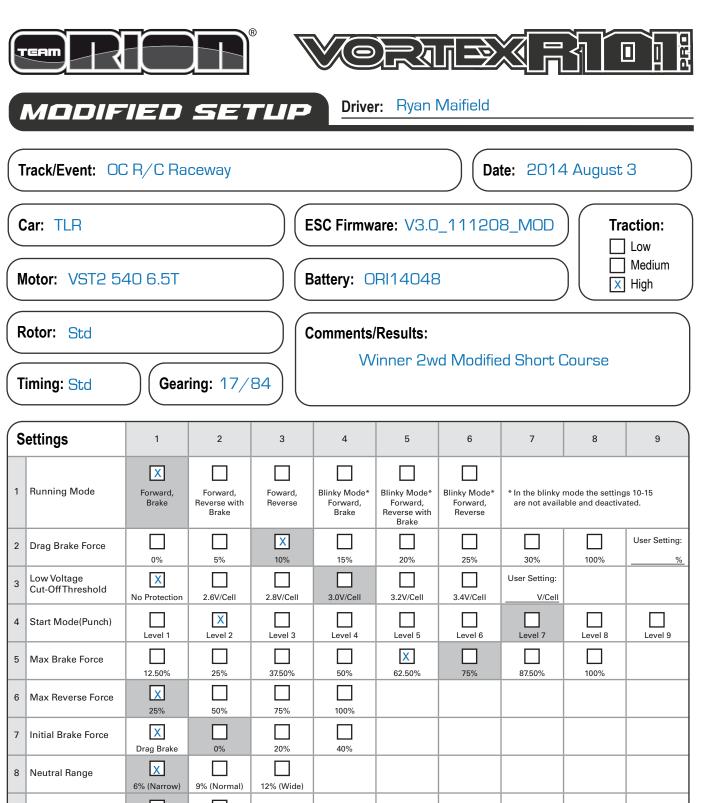

| 9  | Over-heat Protection                                                          | X<br>Enable | Disable       |          |          |               |                     |      |      |      |
|----|-------------------------------------------------------------------------------|-------------|---------------|----------|----------|---------------|---------------------|------|------|------|
| 10 | BoostTiming**                                                                 | X<br>0°     | User Setting: |          |          |               | (0°-16°   1° steps) |      |      |      |
| 13 | TurboTiming                                                                   | 10°         | User Setting: |          |          |               | (0°-20°   1° steps) |      |      |      |
| 14 | Turbo Slope Rate                                                              | 3°/0.1s     | 6°/0.1s       | 12°/0.1s | 18°/0.1s | X<br>24°/0.1s | Fastest             |      |      |      |
| 15 | Turbo Delay                                                                   | X<br>0s/off | 0.1s          | 0.2s     | 0.3s     | 0.4s          | 0.5s                | 0.6s | 0.7s | 0.8s |
|    |                                                                               |             |               |          |          |               |                     |      |      |      |
|    | **Boost Timing is not available for speed controllers with 0° timing software |             |               |          |          |               |                     |      |      |      |