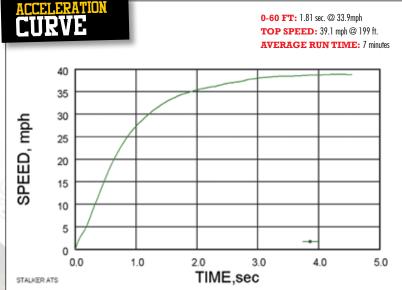

## PERFORMANCE INFO

| TEST CONDITIONS |                                              |
|-----------------|----------------------------------------------|
| WEATHER:        | Indoors                                      |
| TEMP/HUMIDITY:  | 62°F / 30% (Indoor track)                    |
| BAROMETRIC      | •                                            |
| PRESSURE:       | 29.97 in.                                    |
| ALTITUDE:       | 652 ft.                                      |
| TRACK TYPE:     | High to medium bite hard packed<br>dirt/clay |