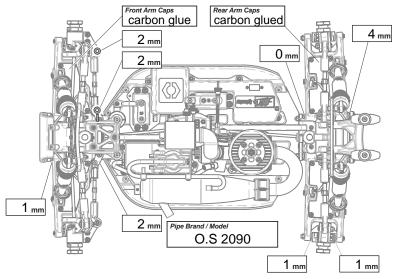

| Engine          | Tires Front | Rear     |
|-----------------|-------------|----------|
| Brand           | Brand       |          |
| O.S 2101        |             |          |
| Spur gear       | Proline     | Fugitive |
| 40              | Compound    |          |
| 48              | V4          | V4       |
| Pinion gear     | X1          | X1       |
| 12              | Insert      |          |
| 13              | Closed      | Cell     |
| Clutch          | Wheel       |          |
| 3 shoe aluminum | wneer       |          |
| Glow Plug       | Proline     | Proline  |
| Clow I lug      | Notes       |          |
| O.S P3          | 7.0.00      |          |
| Glow Fuel       |             |          |
| Nitrotane 25%   |             |          |