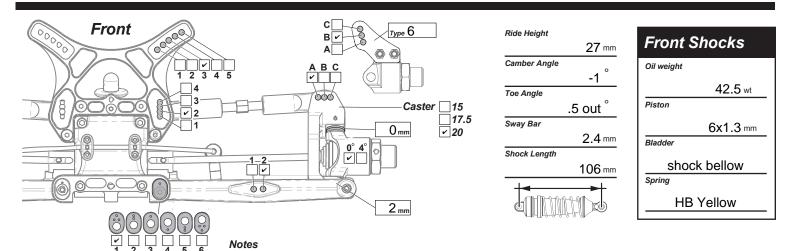

## **D815 Tessmann Worlds Edition**

**Driver** Ty Tessmann

Date Sept 2014

Track Naxos Giardini World

Event IFMAR 1/8 worlds

Track Condition Concrete, High bite, Open layout, High speed.

|                        |  | DITT OIIS          |       |    |
|------------------------|--|--------------------|-------|----|
|                        |  |                    | Front |    |
| Notes Diffs 100% full. |  | Brand              | Losi  |    |
|                        |  | Oil Weight / Grade | 15K   | 1- |

| Diff Oils          |       |        |      |
|--------------------|-------|--------|------|
|                    | Front | Center | Rear |
| Brand              | Losi  | Losi   | Losi |
| Oil Weight / Grade | 15K   | 10K    | 5K   |