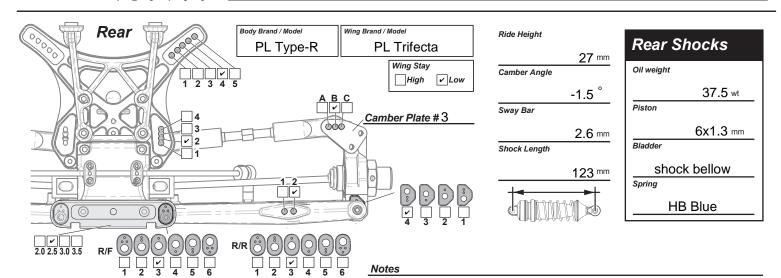

## **D815 Tessmann Worlds Edition**

**Driver** Ty Tessmann

Date Sept 2014

Track Naxos Giardini World

Event IFMAR 1/8 worlds

Track Condition Concrete, High bite, Open layout, High speed.

|                        |  | DITT OIIS          |       |    |
|------------------------|--|--------------------|-------|----|
|                        |  |                    | Front |    |
| Notes Diffs 100% full. |  | Brand              | Losi  |    |
|                        |  | Oil Weight / Grade | 15K   | 1- |

| Diff Oils          |       |        |      |
|--------------------|-------|--------|------|
|                    | Front | Center | Rear |
| Brand              | Losi  | Losi   | Losi |
| Oil Weight / Grade | 15K   | 10K    | 5K   |