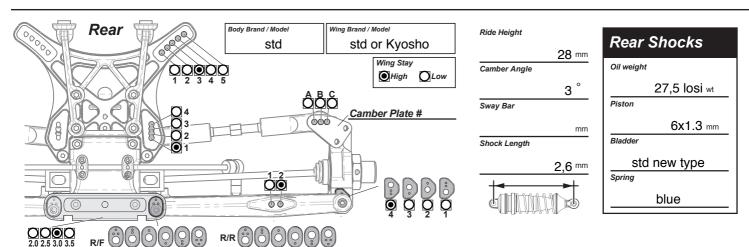

| Notes D8'12 re | ar hubs, link oi | n upper row | outside hole |
|----------------|------------------|-------------|--------------|
|                |                  |             |              |