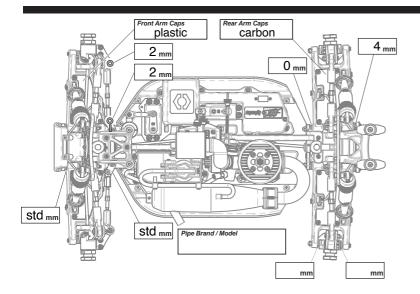

droop front -2 and rear -8, wing spaced back 5mm between shock towe

| Front | Center | Rear        |
|-------|--------|-------------|
| mugen | mugen  | mugen       |
| 10k   | 7k     | 3k          |
|       | mugen  | mugen mugen |