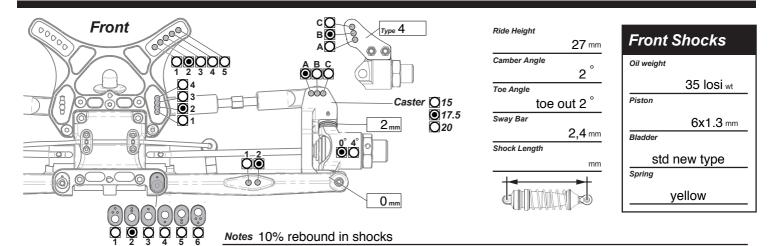

Notes 10% rebound in shocks

| Tires    | Front | Rear |  |
|----------|-------|------|--|
| Brand    |       |      |  |
| НВ       |       | НВ   |  |
| Compound |       |      |  |
| RED      |       | RED  |  |
| Insert   |       |      |  |
| STD      |       | STD  |  |
| Wheel    |       |      |  |
|          | HB    | НВ   |  |
| Notes    |       |      |  |
|          |       |      |  |
|          |       |      |  |
|          |       | l    |  |