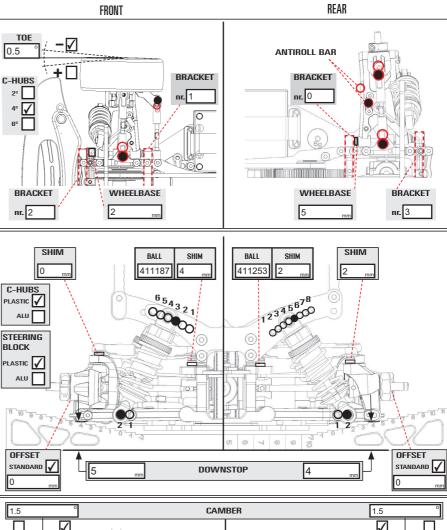

| SE              | T-UP SHEET                                                   |
|-----------------|--------------------------------------------------------------|
| RACE            | BRCA Nationals 2012 R2                                       |
| TRACK           | West London                                                  |
| NAME            | Mark Stiles                                                  |
| CITY/           | UK                                                           |
| COUNTRY<br>Date |                                                              |
|                 | 18th June 2012                                               |
| TEMPERATU       | JRE AIR 16 TRACK                                             |
| OLIAI IFYING    | 8 REST LAPTIME FINAL POSITION RACE LENGTH  14.97 SEC 5 6 MIN |
| TRACK CON       | DITION CARPET ASPHALT                                        |
|                 | TECHNICAL MIXED FAST                                         |
| TRACTION        | LOW MEDIUM HIGH                                              |
|                 | FRONT REAR TRANSMISSION                                      |
|                 | GEAR DIFF GEAR DIFF                                          |
| 닏ㅡ              | cst gears 1200 cst 4 gears                                   |
|                 | SPOOL SOLID                                                  |
| <u>IX</u>       | BALL DIFF BALL DIFF                                          |
|                 |                                                              |
| LOOSE           | MEDIUM TIGHT LOOSE MEDIUM TIGHT                              |
|                 | MIDDLE SHAFT FIXED ONE WAY                                   |
| PINION          | 23 T SPUR GEAR 84 T                                          |
| FINAL DRIVE     |                                                              |
| MOTOR           | Reedy Sonic 10.5 TIMING 30 deg                               |
| ROTOR           | Std.                                                         |
| ESC             | Hobbywing v3 BATTERIES Reedy 6500                            |
| ESC SETTINGS    | ;                                                            |
| BODY            | Protoform Speed 6 LW WING Std.                               |
| FRONT           | SHOCK ABSORBERS REAR                                         |
| OIL             | OIL                                                          |
| 600<br>SPRING   | OPEN 600 cst SPRING                                          |
| Spec-R          | - Cupora                                                     |
| THICKNESS       | 1.4 ANTI-ROLL BAR THICKNESS 1.4                              |
| THICKNESS       | 1.4 mm                                                       |
| Sor             | rex 32 BRCA TIRES Sorex 32 BRCA                              |
|                 |                                                              |
|                 | #2 #4 ADDITIVE #2 #4                                         |
|                 | #2 #4 #2 #4                                                  |
|                 | •                                                            |
|                 |                                                              |
| (               |                                                              |
|                 | BODY POSITION                                                |
|                 | O mm                                                         |
|                 | mm                                                           |
| REMARKS         |                                                              |
|                 | rear diff internals, therefore Xray 52mm                     |
| drivesh         |                                                              |
| v2 Stee         | ering Rack                                                   |
|                 |                                                              |
| Hard W          | Vishbones, std. hubs etc                                     |
| CDJ's i         | in Front                                                     |
| Shock           | Length 67mm                                                  |
|                 |                                                              |
|                 | outty diff in front, made car more consistent and            |