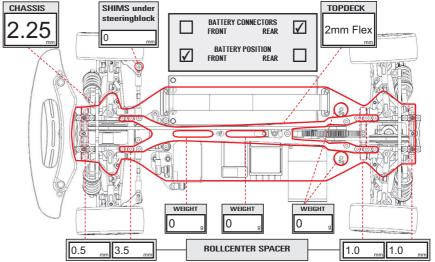

| SE              | T-UP SHEET                                                   |
|-----------------|--------------------------------------------------------------|
| RACE            | BRCA Nationals 2012 R2                                       |
| TRACK           | West London                                                  |
| NAME            | Mark Stiles                                                  |
| CITY/           | UK                                                           |
| COUNTRY<br>Date |                                                              |
|                 | 18th June 2012                                               |
| TEMPERATU       | JRE AIR 16 TRACK                                             |
| OLIAI IFYING    | 8 REST LAPTIME FINAL POSITION RACE LENGTH  14.97 SEC 5 6 MIN |
| TRACK CON       | DITION CARPET ASPHALT                                        |
|                 | TECHNICAL MIXED FAST                                         |
| TRACTION        | LOW MEDIUM HIGH                                              |
|                 | FRONT REAR TRANSMISSION                                      |
|                 | GEAR DIFF GEAR DIFF                                          |
| 닏ㅡ              | cst gears 1200 cst 4 gears                                   |
|                 | SPOOL SOLID                                                  |
| <u>IX</u>       | BALL DIFF BALL DIFF                                          |
|                 |                                                              |
| LOOSE           | MEDIUM TIGHT LOOSE MEDIUM TIGHT                              |
|                 | MIDDLE SHAFT FIXED ONE WAY                                   |
| PINION          | 23 T SPUR GEAR 84 T                                          |
| FINAL DRIVE     |                                                              |
| MOTOR           | Reedy Sonic 10.5 TIMING 30 deg                               |
| ROTOR           | Std.                                                         |
| ESC             | Hobbywing v3 BATTERIES Reedy 6500                            |
| ESC SETTINGS    | ;                                                            |
| BODY            | Protoform Speed 6 LW WING Std.                               |
| FRONT           | SHOCK ABSORBERS REAR                                         |
| OIL             | OIL                                                          |
| 600<br>SPRING   | OPEN 600 cst SPRING                                          |
| Spec-R          | - Cupora                                                     |
| THICKNESS       | 1.4 ANTI-ROLL BAR THICKNESS 1.4                              |
| THICKNESS       | 1.4 mm                                                       |
| Sor             | rex 32 BRCA TIRES Sorex 32 BRCA                              |
|                 |                                                              |
|                 | #2 #4 ADDITIVE #2 #4                                         |
|                 | #2 #4 #2 #4                                                  |
|                 | •                                                            |
|                 |                                                              |
| (               |                                                              |
|                 | BODY POSITION                                                |
|                 | O mm                                                         |
|                 | mm                                                           |
| REMARKS         |                                                              |
|                 | rear diff internals, therefore Xray 52mm                     |
| drivesh         |                                                              |
| v2 Stee         | ering Rack                                                   |
|                 |                                                              |
| Hard W          | Vishbones, std. hubs etc                                     |
| CDJ's i         | in Front                                                     |
| Shock           | Length 67mm                                                  |
|                 |                                                              |
|                 | outty diff in front, made car more consistent and            |