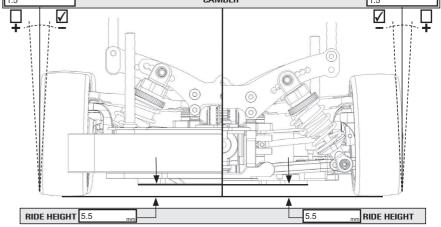

| SE              | T-UP SHEET                                                   |
|-----------------|--------------------------------------------------------------|
| RACE            | BRCA Nationals 2012 R2                                       |
| TRACK           | West London                                                  |
| NAME            | Mark Stiles                                                  |
| CITY/           | UK                                                           |
| COUNTRY<br>Date |                                                              |
|                 | 18th June 2012                                               |
| TEMPERATU       | JRE AIR 16 TRACK                                             |
| OLIAI IFYING    | 8 REST LAPTIME FINAL POSITION RACE LENGTH  14.97 SEC 5 6 MIN |
| TRACK CON       | DITION CARPET ASPHALT                                        |
|                 | TECHNICAL MIXED FAST                                         |
| TRACTION        | LOW MEDIUM HIGH                                              |
|                 | FRONT REAR TRANSMISSION                                      |
|                 | GEAR DIFF GEAR DIFF                                          |
| 닏ㅡ              | cst gears 1200 cst 4 gears                                   |
|                 | SPOOL SOLID                                                  |
| <u>IX</u>       | BALL DIFF BALL DIFF                                          |
|                 |                                                              |
| LOOSE           | MEDIUM TIGHT LOOSE MEDIUM TIGHT                              |
|                 | MIDDLE SHAFT FIXED ONE WAY                                   |
| PINION          | 23 T SPUR GEAR 84 T                                          |
| FINAL DRIVE     |                                                              |
| MOTOR           | Reedy Sonic 10.5 TIMING 30 deg                               |
| ROTOR           | Std.                                                         |
| ESC             | Hobbywing v3 BATTERIES Reedy 6500                            |
| ESC SETTINGS    | ;                                                            |
| BODY            | Protoform Speed 6 LW WING Std.                               |
| FRONT           | SHOCK ABSORBERS REAR                                         |
| OIL             | OIL                                                          |
| 600<br>SPRING   | OPEN 600 cst SPRING                                          |
| Spec-R          | - Cupora                                                     |
| THICKNESS       | 1.4 ANTI-ROLL BAR THICKNESS 1.4                              |
| THICKNESS       | 1.4 mm                                                       |
| Sor             | rex 32 BRCA TIRES Sorex 32 BRCA                              |
|                 |                                                              |
|                 | #2 #4 ADDITIVE #2 #4                                         |
|                 | #2 #4 #2 #4                                                  |
|                 | •                                                            |
|                 |                                                              |
| (               |                                                              |
|                 | BODY POSITION                                                |
|                 | O mm                                                         |
|                 | mm                                                           |
| REMARKS         |                                                              |
|                 | rear diff internals, therefore Xray 52mm                     |
| drivesh         |                                                              |
| v2 Stee         | ering Rack                                                   |
|                 |                                                              |
| Hard W          | Vishbones, std. hubs etc                                     |
| CDJ's i         | in Front                                                     |
| Shock           | Length 67mm                                                  |
|                 |                                                              |
|                 | outty diff in front, made car more consistent and            |