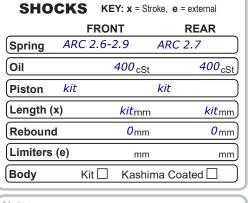

Best Lap: 11.4

Krazed Builds EvoWurks Alloy chassis Krazed Builds 2.0Medium CF top deck KM Motorsports Spec white belts Didnt like the 1.3bar on the front - felt it caused some unwated washout on exit. The 1.2 bar was too aggressive on exit so compromised for the 1.3 and laying the shocks inward.