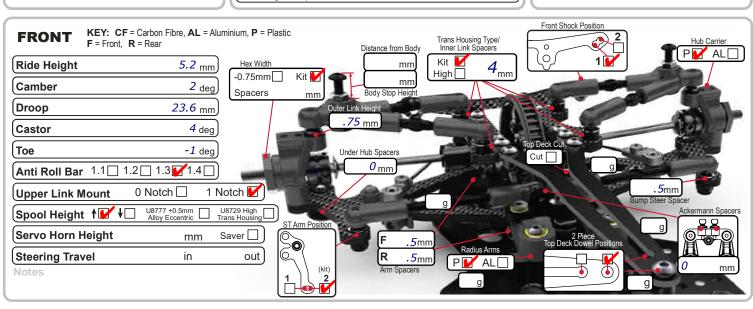

Best Lap: 11.4

Krazed Builds EvoWurks Alloy chassis Krazed Builds 2.0Medium CF top deck KM Motorsports Spec white belts Didnt like the 1.3bar on the front - felt it caused some unwated washout on exit. The 1.2 bar was too aggressive on exit so compromised for the 1.3 and laying the shocks inward.