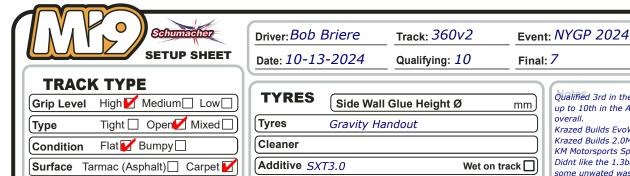

Additive Time Front: 5 mins Rear: 5mins Heating Time Front: mins Rear: mins Heating Temp °C °C Front: Rear:

Qualified 3rd in the B - takign the win bumped me up to 10th in the A and finished 3 spots up to 7th