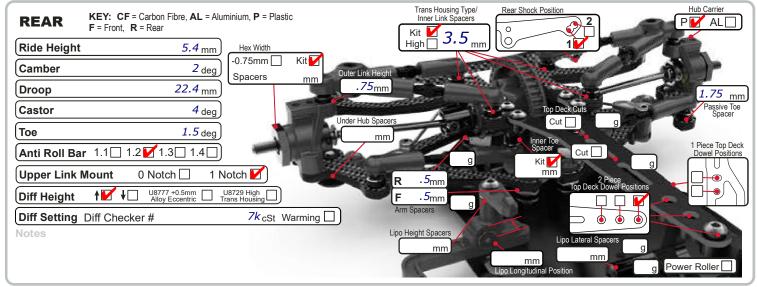

Best Lap: 11.4

Krazed Builds EvoWurks Alloy chassis Krazed Builds 2.0Medium CF top deck KM Motorsports Spec white belts Didnt like the 1.3bar on the front - felt it caused some unwated washout on exit. The 1.2 bar was too aggressive on exit so compromised for the 1.3 and laying the shocks inward.