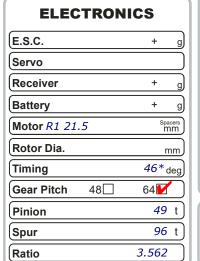

ed 3 spots up to 7th

Best Lap: 11.4

Krazed Builds EvoWurks Alloy chassis Krazed Builds 2.0Medium CF top deck KM Motorsports Spec white belts Didnt like the 1.3bar on the front - felt it caused some unwated washout on exit. The 1.2 bar was too aggressive on exit so compromised for the 1.3 and laying the shocks inward.





## **BODYSHELL CHASSIS** Body Zoo Wolverine Chassis AL CF Top Deck Options Wing CF 1 Piece 2mm ☐ Wing Height mm Splitter Height S2 1.6 S2 1.6 [ mm C/F 1.6 . C/F 1.6 **Body Weight** g <u>C/F</u> 2.0 🗹 C/F 2.0 🗹 **Body Offset Fwrd** T-Brace PTFE Tape mm Wing Offset Rwrd **Motor Mount Screws** mm $\Box$ $\Box$ $\blacksquare$ Wing End Plates 6 3dot Pin Hole Front 1dot **Total Weight**

**Weight Distribution** 

: Rear

Front:

2dot 3dot Pin Hole

Post

Track Temp

Weather