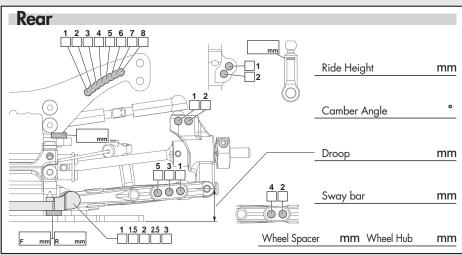

## Setup Sheet Name Date **Event** Tight Low Bite High Bite Track Track Condition Outdoor Open Rough

Diff Front Rear Type Note

| Motor   |             |
|---------|-------------|
| Motor   | Spur Gear   |
| Battery | Pinion Gear |
| Body    | ESC         |
| Wing    | Note        |