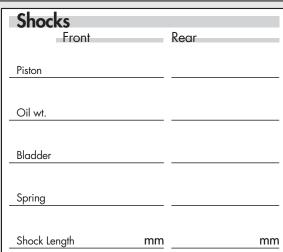

## Setup Sheet Name Date **Event** Tight Low Bite High Bite Track Track Condition Outdoor Open Rough

Diff Front Rear Type Note

| Motor   |             |
|---------|-------------|
| Motor   | Spur Gear   |
| Battery | Pinion Gear |
| Body    | ESC         |
| Wing    | Note        |