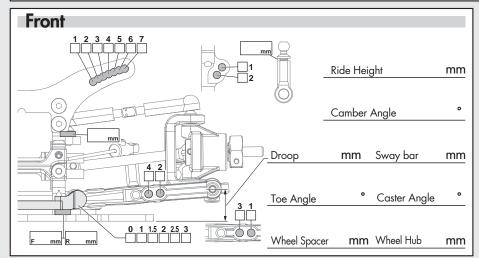

## Setup Sheet Name Date **Event** Tight Low Bite High Bite Track Track Condition Outdoor Open Rough

Diff Front Rear Type Note

| Motor   |             |
|---------|-------------|
| Motor   | Spur Gear   |
| Battery | Pinion Gear |
| Body    | ESC         |
| Wing    | Note        |