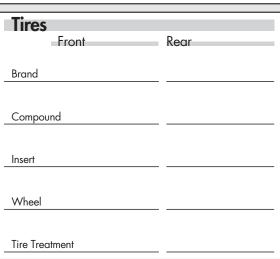

## Setup Sheet Name Date **Event** Tight Low Bite High Bite Track Track Condition Outdoor Open Rough

Diff Front Rear Type Note

| Motor   |             |
|---------|-------------|
| Motor   | Spur Gear   |
| Battery | Pinion Gear |
| Body    | ESC         |
| Wing    | Note        |