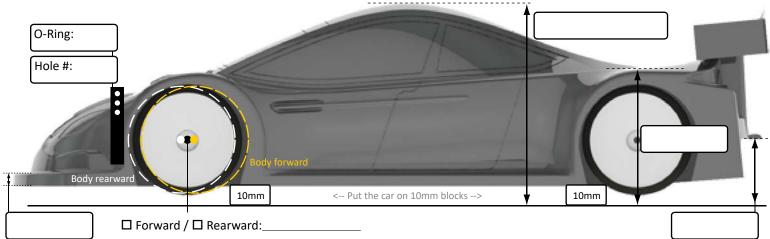

## **Front**

- ☐ From base of windshield (1):\_\_\_\_\_
- ☐ From hood molding line (3):\_\_\_\_\_
- ☐ From back of molding line (4):\_\_\_\_\_

## Rear

- ☐ From back of wing mount (5):\_\_\_\_\_
- ☐ From centerline (6):\_\_\_\_\_
- ☐ From trunk line inwards (7):\_\_\_\_\_
- ☐ From "mounting help" line outwards:\_\_\_\_\_
- ☐ Horizontal Body Mount