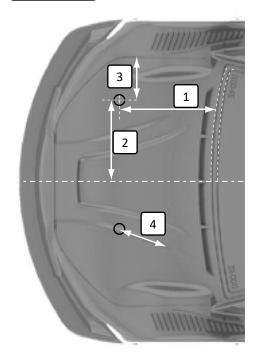

## **Front**

- ☐ From base of windshield (1):\_\_\_\_\_
- ☐ From hood molding line (3):\_\_\_\_\_
- ☐ From back of molding line (4):\_\_\_\_\_