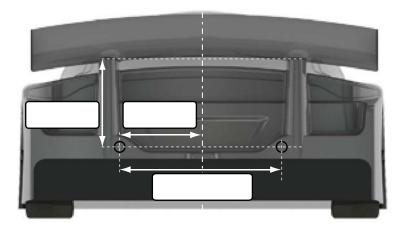

odyshell: | Thickness: | Track Conditions                       |
|------------|------------|----------------------------------------|
| Driver:    | Date:      | Composition: ☐ Asphalt ☐ Carpet        |
| Event:     | Track:     | Layout: □ Open □ Mixed □ Technical     |
| Car:       | Motor:     | <b>Traction:</b> □ Low □ Medium □ High |
|            |            | _                                      |





## **Front**

- ☐ From base of windshield (1):\_\_\_\_\_
- ☐ From hood molding line (3):\_\_\_\_\_
- ☐ From back of molding line (4):\_\_\_\_\_

## Rear

- ☐ From back of wing mount (5):\_\_\_\_\_
- ☐ From centerline (6):\_\_\_\_\_
- ☐ From trunk line inwards (7):\_\_\_\_\_
- ☐ From "mounting help" line outwards:\_\_\_\_\_
- ☐ Horizontal Body Mount

Body Weight (Track ready):\_







**Notes**