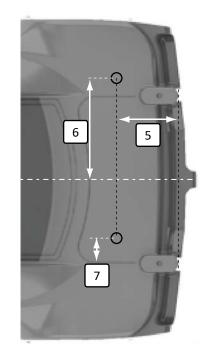

## Rear

- ☐ From back of wing mount (5):\_\_\_\_\_
- ☐ From centerline (6):\_\_\_\_\_
- ☐ From trunk line inwards (7):\_\_\_\_\_
- ☐ From "mounting help" line outwards:\_\_\_\_\_
- ☐ Horizontal Body Mount