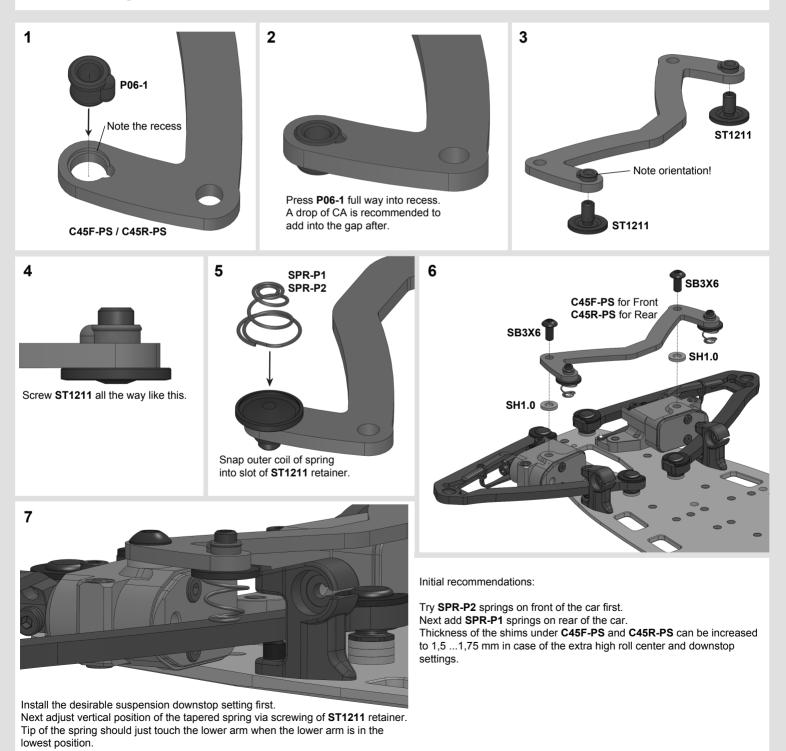

## **APS - Additional Progressive Spring set**

The APS - Additional Progressive Spring set is designed for the use in the Awesomatix A800R touring car.

Progressive conical tapered springs of the APS press on the lower suspension arms and add a progression into the suspension spring rate.

Two types of springs are available now for APS set:

SPR-P1 spring, adding ~13 gf/mm average suspension rate on the wheel and a slight progression SPR-P2 spring, adding ~20 gf/mm average suspension rate on the wheel and increased progression

If you want to add only a progression into suspension rate without increasing of the total average suspension rate you should soften the main leaf springs on 13 gf/mm at SPR-P1 and on 20gf/mm at SPR P2 using.