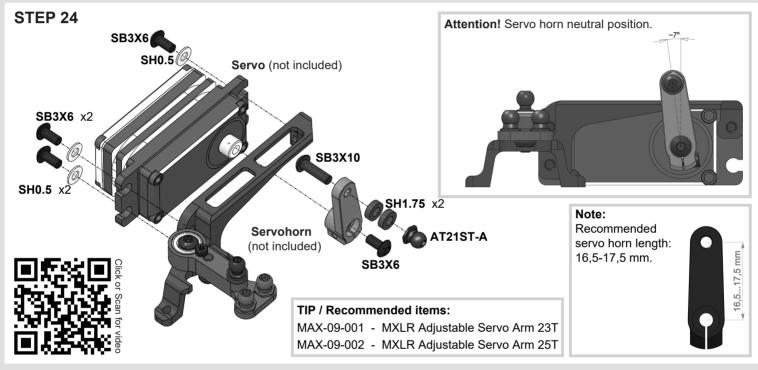

These dampers are equally effective on track even with a bit of air trapped inside. These bubbles can only be felt when they can go through the rotor blade when the dampers are operated vertically.



















## STEP 7







## STEP 8





## STEP 9





## **STEP 10**









# Attention! Note orientation of this chamfer on DT22. AT120-5 B84RS AT62-5M B106RS Note: AT120XB is fully factory assembled for your kit.







**B106RS** 



MAX-02-002 - MXLR Awesomatix TC Multi Tool



## **STEP 17**

## AT03R Spool Axle





















Install rear and front sway bars into P12X.
Adjust AT142 stoppers to achieve centered sway bar position and then tighten SS3X3 set screws.



## Attention!

The deflected tips of sway bar should be directed downwards.



## **STEP 22**





















## **STEP 28**











**Attention:** The last turns of the lower **ST03** Ball Studs and **SB3X5** screws can be tight. Screw them on with force!

**Note:** Other combinations of **SH0.5**, **SH1.0** and **SH1.75** spacers can be installed under **ST03** and **ST24** ball studs to set-up the car for different track condition.



















**Tip:** Insert a 2.5mm flat screwdriver (or tail end of **Awesomatix T01** wrench) into **ST02** slot then rotate 90° to open it up.

SPR07→



# Assembling/disassembling method 1. Open up ST02 rear axle slightly. 2. Take out/insert ST16 u-joint cross from/into unclamped ST02 rear axle.











**Note:** The rods and arms sizes are given for approximately 5.5° front caster and -2° rear caster, 0.5° front camber and 1° rear camber,