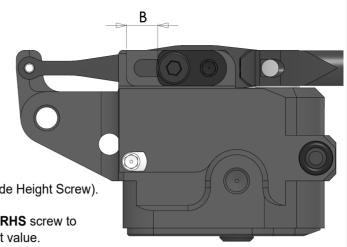

## 1. Damping and Shock Spring rate setting

Increase **B** distance (slide **AT119R** holder outward) to increase the spring rate. Reduce **B** distance (slide **AT119R** holder inward) to reduce the spring rate. Use **SRS** (Spring Rating Screw) to unlock **AT119R** holder and to lock it at the desirable position.

## 2. Shock Spring preload setting

Spring preload and the ride height of the car is adjusted by the **RHS** (Ride Height Screw). In A800RR kit **ST69-00-R** screw is provided as **RHS** screw.

Turn IN (CW) **RHS** screw to increase spring preload. Turn OUT (CCW) **RHS** screw to

decrease spring preload. Use spring preload setting to adjust ride height value.