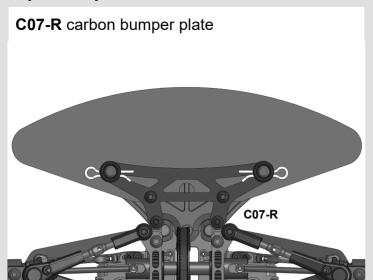

ting

Spring preload and the ride height of the car is adjusted by the **RHS** (Ride Height Screw). In A800RR kit **ST69-00-R** screw is provided as **RHS** screw.

Turn IN (CW) **RHS** screw to increase spring preload. Turn OUT (CCW) **RHS** screw to

decrease spring preload. Use spring preload setting to adjust ride height value.



## 3. SRS/RHS Screws arrangements



SRS/RHS screws arrangement I



SRS/RHS Screws arrangement II

## 4. Damping level setting

**ST143** valve angular position indicates the damping level from 60% to 100% at 5% increment.







## 5. Damping progressivity setting

**ST225** valve angular position indicates one of three possible damping progressivity levels.







Semi-progressive mode



**Progressive mode** 







DG1XM

## **Optional parts and sets**











C26 top stiffener





## **Optional parts and sets**













## Front/Rear weight distribution measuring holes on the lower deck.

F52/R48% F51.5/R48.5% F51/R49% F50.5/R49.5% F50/R50% F49.5/R50.5% F49/R51% F49.5/R50.5%

## **Optional parts and sets**











To install TW5, use thin double-sided tape or flexible adhesive (UHU POR).

## FD Flex Damper set





## AM279 Rear Belt Tensioner set

**AM279** tensioner reduces vibrations of the rear belt at high speeds that noticeably extends the life of the rear belt.





## **FINAL DRIVE RATIO CHART**

**DRIVE TRAIN RATIO IS 1,9** 

## 64dp SPUR GEAR SIZE

| 1,9 | 80   | 81   | 82   | 83   | 84   | 85   | 86   | 87   | 88   | 89   | 90   | 91   | 92   | 93   | 94   | 95   | 96   | 97    | 98   | 99   | 100  | 101  | 102  | 1