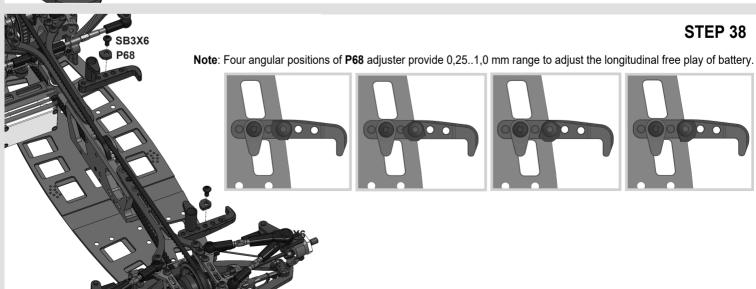

## 2. Shock Spring preload setting

Spring preload and the ride height of the car is adjusted by the **RHS** (Ride Height Screw). In A800RR kit **ST69-00-R** screw is provided as **RHS** screw.

Turn IN (CW) **RHS** screw to increase spring preload. Turn OUT (CCW) **RHS** screw to

decrease spring preload. Use spring preload setting to adjust ride height value.