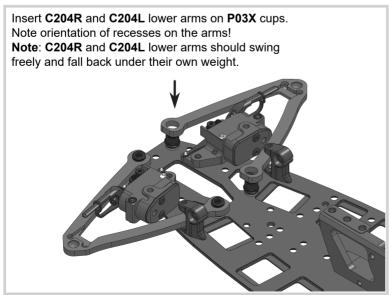

act, then add ¼ of a turn (ensuring coupling between **ST102** and **AT241** is done by friction, and not by the screw acting as a pin). Keep the damper vertically and swing **AT241** rotor a few times in both directions. In case you feel air bubbles inside the damper remove **AM240-D4** cover, add some oil into the damper and repeat the **AM240-D4** installation process.



**Comment:** Note that dampers sit in the horizontal position in the car. Therefore, any trapped air is necessarily located near the top wall of the damper and does not affect the rotor action. These dampers are equally effective on track even with a bit of air trapped inside. These bubbles can only be felt when they can go through the rotor blade when the dampers are operated vertically.



















## STEP 7







## STEP 8





## STEP 9





## **STEP 10**









# Attention! Note orientation of this chamfer on DT22. AT120-5 B84RS AT62-5M B106RS Note: AT120XB is fully factory assembled for your kit.







**B106RS** 



MAX-02-002 - MXLR Awesomatix TC Multi Tool



## **STEP 17**

## AT03R Spool Axle





















Install rear and front sway bars into P12X.
Adjust AT142 stoppers to achieve centered sway bar position and then tighten SS3X3 set screws.



## Attention!

The deflected tips of sway bar should be directed downwards.



## **STEP 22**





















## **STEP 28**











**Attention:** The last turns of the lower **ST03** Ball Studs and **SB3X5** screws can be tight. Screw them on with force!

**Note:** Other combinations of **SH0.5**, **SH1.0** and **SH1.75**