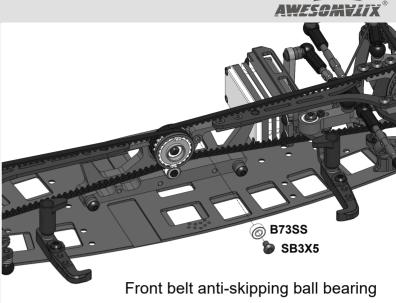

## AM279 Rear Belt Tensioner set

**AM279** tensioner reduces vibrations of the rear belt at high speeds that noticeably extends the life of the rear belt.