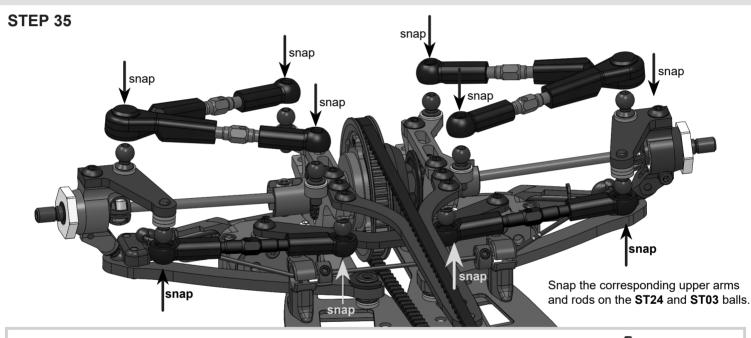

# Assembling/disassembling method 1. Open up ST02 rear axle slightly. 2. Take out/insert ST16 u-joint cross from/into unclamped ST02 rear axle.

**Note:** The rods and arms sizes are given for approximately 5.5° front caster and -2° rear caster, 0.5° front camber and 1° rear camber, 2.5° rear toe-in and 1° front toe-out. Use a setup station or a angle gauge for precise suspension geometry setting. See our recommendations on page **#28** for quick and easy suspension geometry change.