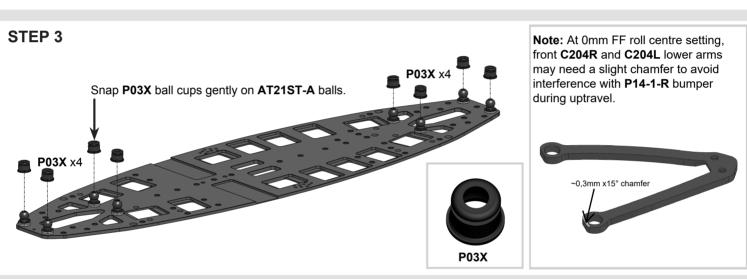

## STEP 1 - Assembling of the D4 Dampers

D4 dampers feature external switching between linear, progressive and semi-progressive damping modes without the need for disassembly. See page 28 for setup technique.