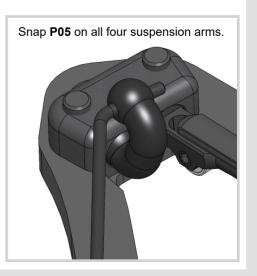

## AT03R Spool Axle

Install rear and front sway bars into P12X.
Adjust AT142 stoppers to achieve centered sway bar position and then tighten SS3X3 set screws.

## Attention!

The deflected tips of sway bar should be directed downwards.