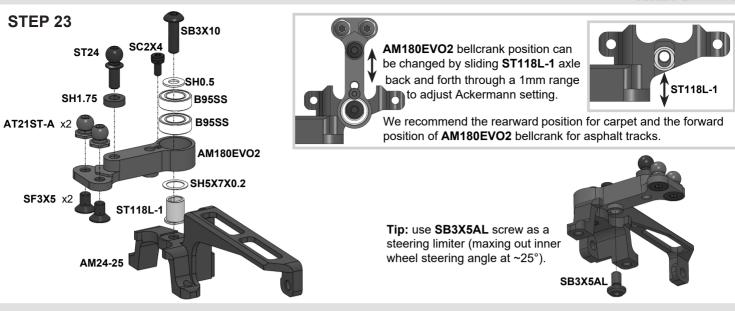

n. These dampers are equally effective on track even with a bit of air trapped inside. These bubbles can only be felt when they can go through the rotor blade when the dampers are operated vertically.



















## STEP 7







## STEP 8





## STEP 9





## **STEP 10**









# Attention! Note orientation of this chamfer on DT22. AT120-5 B84RS AT62-5M B106RS Note: AT120XB is fully factory assembled for your kit.







**B106RS** 



MAX-02-002 - MXLR Awesomatix TC Multi Tool



## **STEP 17**

## AT03R Spool Axle





















Install rear and front sway bars into P12X.
Adjust AT142 stoppers to achieve centered sway bar position and then tighten SS3X3 set screws.



## Attention!

The deflected tips of sway bar should be directed downwards.



## **STEP 22**





















## **STEP 28**











**Attention:** The last turns of the lower **ST03** Ball Studs and **SB3X5** screws can be tight. Screw them on with force!

**Note:** Other combinations of **SH0.5**, **SH1.0** and **SH1.75** spacers can be installed under **ST03** and **ST24** ball studs to set-up the car for different track condition.



















**Tip:** Insert a 2.5mm flat screwdriver (or tail end of **Awesomatix T01** wrench) into **ST02** slot then rotate 90° to open it up.

SPR07→



# Assembling/disassembling method 1. Open up ST02 rear axle slightly. 2. Take out/insert ST16 u-joint cross from/into unclamped ST02 rear axle.











**Note:** The rods and arms sizes are given for approximately 5.5° front caster and -2° rear caster, 0.5° front camber and 1° rear camber