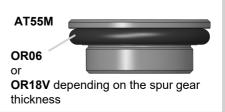

## Standard Spare Parts

| Standard          | Spare Parts                                     |
|-------------------|-------------------------------------------------|
| Parts#            | Description                                     |
| AM06WL            | Steering Block                                  |
| AM14LS            | Steering Arm                                    |
| AM19-R            | Upper Arm Holder                                |
| AM23-1            | Rear Steering Arm                               |
| AM24-25           | Central Servo Holder                            |
| AM240-D4          | Damper Cover                                    |
| AM242L-D4         | Damper Body L                                   |
| AM242R-D4         | Damper Body R                                   |
| AM278-EVO         | Bulkhead                                        |
| AM177-2           | Motor Mount                                     |
| AM180EVO2         | SB Bellcrank                                    |
| AT03R             | Spool Axle                                      |
| AT13              | Wheel Hex                                       |
| AT14              | Turnbuckle                                      |
| AT21ST-A          | Pivot Ball Steel                                |
| AT25              | Turnbuckle Long                                 |
| AT25-44           | Turnbuckle 44mm                                 |
| AT241             | Damper Rotor                                    |
| AT243-D4<br>AT247 | Progression Damper Plate Damper Piston Probe    |
| AT55M             | Spur Nut                                        |
| AT119R            | Spring Screw Holder                             |
| AT120XB           | 20T Alloy Pulley                                |
| AT123B            | GD2B Case1                                      |
| AT124B            | GD2B Case2                                      |
| AT142             | Sway Bar Stopper                                |
| ST01              | Front Axle                                      |
| ST02              | Rear Axle                                       |
| ST03              | Ball Stud                                       |
| ST114             | RJ Universal Bone                               |
| ST116             | IFJ/IRJ Cross                                   |
| ST16              | U-Joint Cross                                   |
| ST17-1            | Universal Ring                                  |
| ST019             | Top Deck Screw                                  |
| ST23X             | IRJ Outdrive                                    |
| ST24              | 4,8x6mm Ball Stud                               |
| ST31-1            | GD2 Output Axle                                 |
| ST37X             | IFJ Outdrive                                    |
| ST38              | Universal Nut                                   |
| ST59              | LS2 Long Screw                                  |
| ST68              | Flanged Wheel Nut                               |
| ST69-00-R         | Linear Spring Screw                             |
| ST102F<br>ST102R  | Damper Rod Guide Front<br>Damper Rod Guide Rear |
| ST10210<br>ST105  | 5g Round Weight                                 |
| ST103<br>ST110    | 10g Round Weight                                |
| ST112             | Centering Screw                                 |
| ST118L-1          | SB Bellcrank Axle                               |
| ST122-1           | Damper Screw                                    |
| ST143             | Damper valve                                    |
| ST205             | Damper Rod                                      |
| ST225             | Progression Valve                               |
| G07               | GD2 Satellite Gear                              |
| G08               | GD2 Bevel Gear                                  |
| P01               | Ball Joint-1                                    |
| P01X              | Ball Joint BDL                                  |
| P02               | Ball Joint-2                                    |
| P03X              | Arm Ball Cap                                    |
| P04               | Arm Hasp                                        |
| P05               | Sway Bar Joint                                  |
| P07               | Arm Clip                                        |
| P12X<br>P13X      | Sway Bar Holder<br>Ball End                     |
| P13A<br>P14-1-R   | Bumper                                          |
| P14-5-R           | Top Bumper                                      |
| P14-2             | Body Post                                       |
| P15L              | Lightweight Foam Bumper                         |
| P16               | Lock Ring                                       |
| P23-R             | Outer Battery Holder                            |
| P25               | Battery Clamp                                   |
| P39               | GD2 Cross Pin                                   |
| P46R              | Diff Piston                                     |
| P56               | Antenna Holder                                  |
| P63R              | Damper Piston                                   |
| P64               | Rear Body Holder                                |
| D67 D4            | Dampore Stand Plata                             |