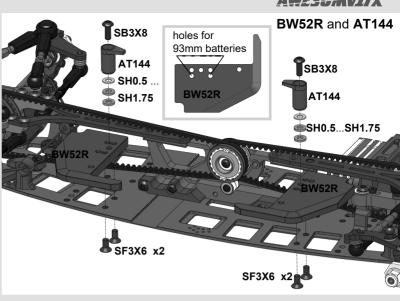

## AT03R Spool Axle

Install rear and front sway bars into P12X.
Adjust AT142 stoppers to achieve centered sway bar position and then tighten SS3X3 set screws.

## Attention!

The deflected tips of sway bar should be directed downwards.