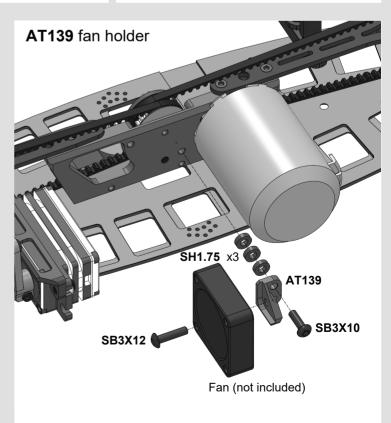

## **Optional parts and sets**

To install TW5, use thin double-sided tape or flexible adhesive (UHU POR).