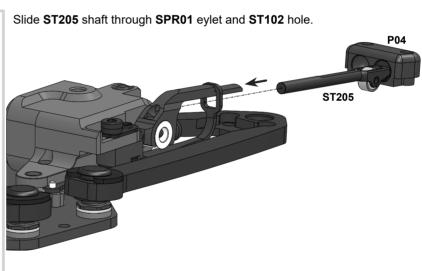

**#12** Install **ST102F** (longer part) onto the front dampers and **ST102R** (shorter part) onto the rear dampers. Tighten **SC2X8** screw until contact, then add ¼ of a turn (ensuring coupling between **ST102** and **AT241** is done by friction, and not by the screw acting as a pin). Keep the damper vertically and swing **AT241** rotor a few times in both directions. In case you feel air bubbles inside the damper remove **AM240-D4** cover, add some oil into the damper and repeat the **AM240-D4** installation process.