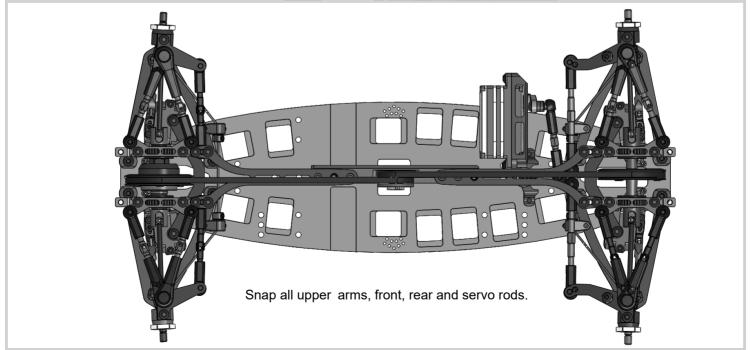

# Assembling/disassembling method 1. Open up ST02 rear axle slightly. 2. Take out/insert ST16 u-joint cross from/into unclamped ST02 rear axle.

**Note:** The rods and arms sizes are given for approximately 5.5° front caster and -2° rear caster, 0.5° front camber and 1° rear camber, 2.5° rear toe-in and 1° front toe-out. Use a setup station or a angle gauge for precise suspension geometry setting. See our recommendations on page **#28** for quick and easy suspension geometry change.