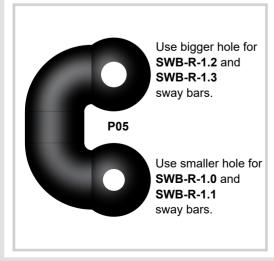

## AT03R Spool Axle

Install rear and front sway bars into P12X.
Adjust AT142 stoppers to achieve centered sway bar position and then tighten SS3X3 set screws.