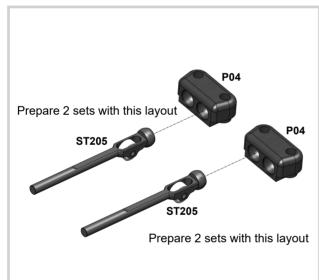

## **STEP 34**

Unscrew **SB25X8** screws on ~3 turns and shift **P04** up to create ~1.5mm gap between **P04** and the lower arm.

The engraved sides of **ST110** and **ST105** are flat. The opposite sides are beveled.