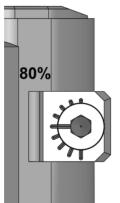

## 4. Damping level setting

**ST143** valve angular position indicates the damping level from 60% to 100% at 5% increment.