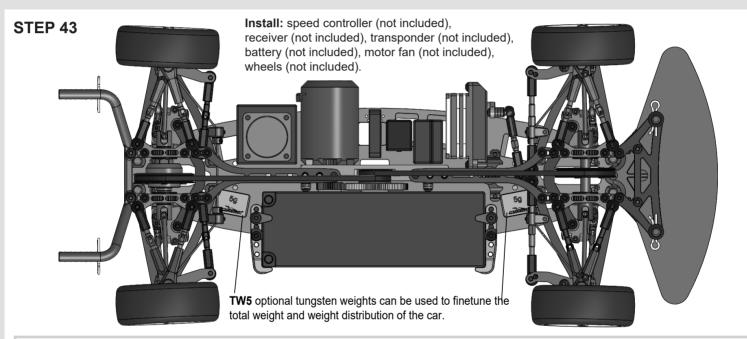

lat screwdriver (or tail end of **Awesomatix T01** wrench) into **ST02** slot then rotate 90° to open it up.

SPR07→



# Assembling/disassembling method 1. Open up ST02 rear axle slightly. 2. Take out/insert ST16 u-joint cross from/into unclamped ST02 rear axle.











**Note:** The rods and arms sizes are given for approximately 5.5° front caster and -2° rear caster, 0.5° front camber and 1° rear camber, 2.5° rear toe-in and 1° front toe-out. Use a setup station or a angle gauge for precise suspension geometry setting. See our recommendations on page **#28** for quick and easy suspension geometry change.

## AWESOMVLIX

## **STEP 34**

Unscrew **SB25X8** screws on ~3 turns and shift **P04** up to create ~1.5mm gap between **P04** and the lower arm.











































The engraved sides of **ST110** and **ST105** are flat. The opposite sides are beveled.





## SUSPENSION SETTING TECHNIQUE

**Camber adjustment rule:** Simultaneous both upper rods 0.5mm shortening (1/2 turn of both turnbuckles) adds 1.0° of camber angle at constant caster.



**Caster adjustment rule:** Simultaneous front upper rod 0.5mm elongation and rear upper rod 0.5mm shortening adds 2.5° of caster at constant camber.



# Caster measuring: Caster angle° = (H1-H2)\*1.5 for front (H1-H2)\*1.7 for rear TIP / Recommended items: MAX-02-001 - MXLR Awesomatix Caster Tool

# Wheelbase adjustment: Alter the car's wheelbase by adjusting rear caster. A 4° caster change provides a 1mm wheelbase change.



## Rear suspension toe-in adjustment:

Rear rod 0.5mm elongation reduces the toe