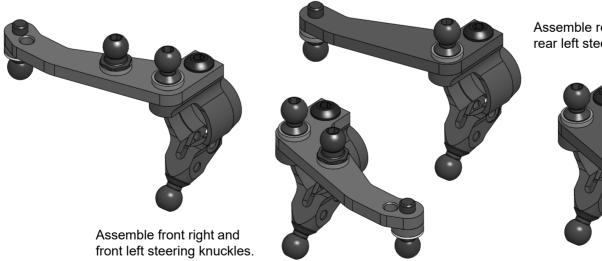

T120-5 B84RS AT62-5M B106RS Note: AT120XB is fully factory assembled for your kit.







**B106RS** 



MAX-02-002 - MXLR Awesomatix TC Multi Tool



## **STEP 17**

## AT03R Spool Axle





















Install rear and front sway bars into P12X.
Adjust AT142 stoppers to achieve centered sway bar position and then tighten SS3X3 set screws.



## Attention!

The deflected tips of sway bar should be directed downwards.



## **STEP 22**





















## **STEP 28**











**Attention:** The last turns of the lower **ST03** Ball Studs and **SB3X5** screws can be tight. Screw them on with force!

**Note:** Other combinations of **SH0.5**, **SH1.0** and **SH1.75** spacers can be installed under **ST03** and **ST24** ball studs to set-up the car for different track condition.



















**Tip:** Insert a 2.5mm flat screwdriver (or tail end of **Awesomatix T01** wrench) into **ST02** slot then rotate 90° to open it up.

SPR07→



# Assembling/disassembling method 1. Open up ST02 rear axle slightly. 2. Take out/insert ST16 u-joint cross from/into unclamped ST02 rear axle.











**Note:** The rods and arms sizes are given for approximately 5.5° front caster and -2° rear caster, 0.5° front camber and 1° rear camber, 2.5° rear toe-in and 1° front toe-out. Use a setup station or a angle gauge for precise suspension geometry setting. See our recommendations on page **#28** for quick and easy suspension geometry change.

## AWESOMVLIX

## **STEP 34**

Unscrew **SB25X8** screws on ~3 turns and shift **P04** up to create ~1.5mm gap between **P04** and the lower