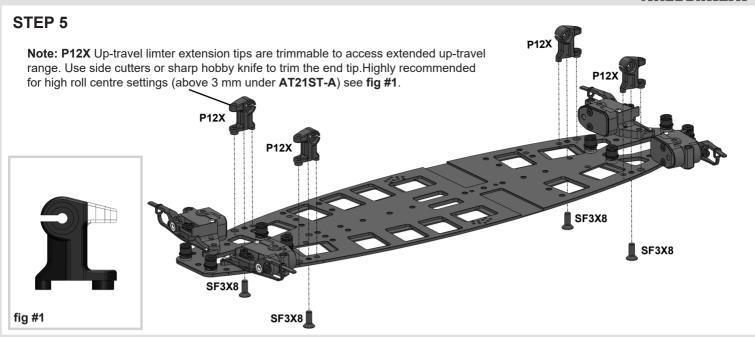

## STEP 1 - Assembling of the D4 Dampers

D4 dampers feature external switching between linear, progressive and semi-progressive damping modes without the need for disassembly. See page 28 for setup technique.