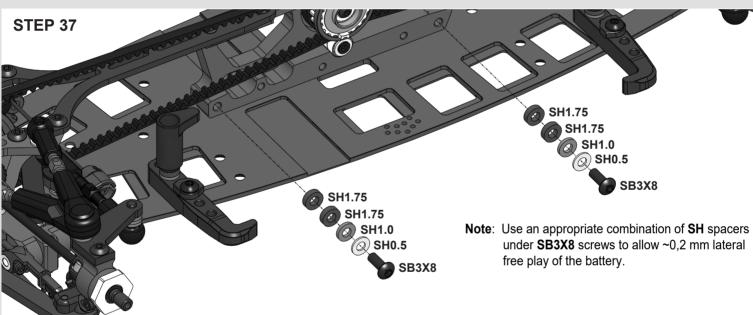

## **STEP 28**

**Attention:** The last turns of the lower **ST03** Ball Studs and **SB3X5** screws can be tight. Screw them on with force!

**Note:** Other combinations of **SH0.5**, **SH1.0** and **SH1.75** spacers can be installed under **ST03** and **ST24** ball studs to set-up the car for different track condition.