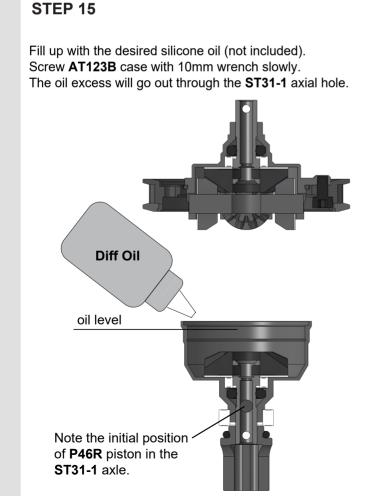

both directions. In case you feel air bubbles inside the damper remove **AM240-D4** cover, add some oil into the damper and repeat the **AM240-D4** installation process.



**Comment:** Note that dampers sit in the horizontal position in the car. Therefore, any trapped air is necessarily located near the top wall of the damper and does not affect the rotor action. These dampers are equally effective on track even with a bit of air trapped inside. These bubbles can only be felt when they can go through the rotor blade when the dampers are operated vertically.



















## STEP 7







## STEP 8





## STEP 9





## **STEP 10**









# Attention! Note orientation of this chamfer on DT22. AT120-5 B84RS AT62-5M B106RS Note: AT120XB is fully factory assembled for your kit.







**B106RS** 



MAX-02-002 - MXLR Awesomatix TC Multi Tool



## **STEP 17**

## AT03R Spool Axle





















Install rear and front sway bars into P12X.
Adjust AT142 stoppers to achieve centered sway bar position and then tighten SS3X3 set screws.



## Attention!

The deflected tips of sway bar should be directed downwards.



## **STEP 22**





















## **STEP 28**











**Attention:** The last turns of the lower **ST03** Ball Studs and **SB3X5** screws can be tight. Screw them on with force!

**Note:** Other combinations of **SH0.5**, **SH1.0** and **SH1.75** spacers can be installed under **ST03** and **ST24** ball studs to set-up the car for different track condition.



















**Tip:** Insert a 2.5mm flat screwdriver (or tail end of **Awesomatix T0