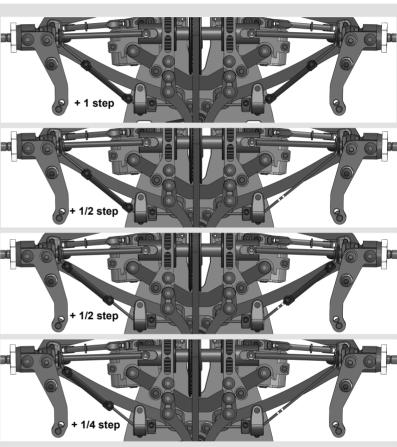

## D4 dampers setting technique

**Attention! D4** dampers allow to adjust the damping level, spring rate and progressivity of damping without replacing of the shock's oil and spring and without disassembling the damper.

## 1. Damping and Shock Spring rate setting

Increase **B** distance (slide **AT119R** holder outward) to increase the spring rate. Reduce **B** distance (slide **AT119R** holder inward) to reduce the spring rate. Use **SRS** (Spring Rating Screw) to unlock **AT119R** holder and to lock it at the desirable position.

## 2. Shock Spring preload setting

Spring preload and the ride height of the car is adjusted by the **RHS** (Ride Height Screw). In A800RR kit **ST69-00-R** screw is provided as **RHS** screw.

Turn IN (CW) **RHS** screw to increase spring preload. Turn OUT (CCW) **RHS** screw to

decrease spring preload. Use spring preload setting to adjust ride height value.