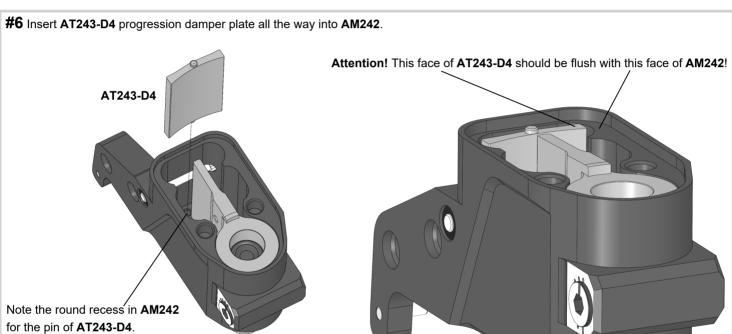

## TIP / Recommended items:

MAX-02-003 - MXLR Awesomatix A800R ShockVac

MAX-01-003 - MXLR O-Ring grease (for P63 & OR52V)

**#8** Install the dampers on the air remover stand and keep them vertically. We recommend 300 cst silicone oil as a base. Fill up the dampers with the desired silicone oil. The oil level should reach the top face of **AT243-D4** and **AT241** at this stage. Make sure to also fill up the cavity over **P63-R** piston. Pay special attention to the narrow slot behind **AT243-D4**. A lack of oil here is hard to detect, add oil if necessary!