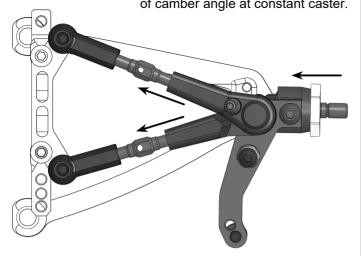

## SUSPENSION SETTING TECHNIQUE

**Camber adjustment rule:** Simultaneous both upper rods 0.5mm shortening (1/2 turn of both turnbuckles) adds 1.0° of camber angle at constant caster.

**Caster adjustment rule:** Simultaneous front upper rod 0.5mm elongation and rear upper rod 0.5mm shortening adds 2.5° of caster at constant camber.