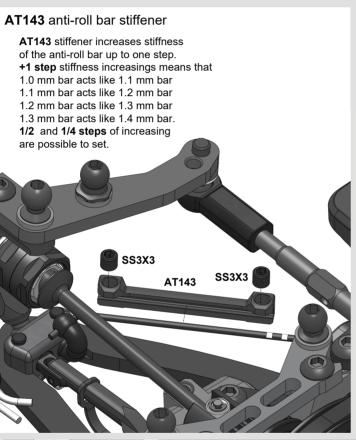

## D4 dampers setting technique

**Attention! D4** dampers allow to adjust the damping level, spring rate and progressivity of damping without replacing of the shock's oil and spring and without disassembling the damper.

## 1. Damping and Shock Spring rate setting

Increase **B** distance (slide **AT119R** holder outward) to increase the spring rate. Reduce **B** distance (slide **AT119R** holder inward) to reduce the spring rate. Use **SRS** (Spring Rating Screw) to unlock **AT119R** holder and to lock it at the desirable position.

## 2. Shock Spring preload setting

Spring preload and the ride height of the car is adjusted by the **RHS** (Ride Height Screw). In A800RR kit **ST69-00-R** screw is provided as **RHS** screw.

Turn IN (CW) **RHS** screw to increase spring preload. Turn OUT (CCW) **RHS** screw to

decrease spring preload. Use spring preload setting to adjust ride height value.

## 3. SRS/RHS Screws arrangements

SRS/RHS screws arrangement I

SRS/RHS Screws arrangement II

## 4. Damping level setting

**ST143** valve angular position indicates the damping level from 60% to 100% at 5% increment.

## 5. Damping progressivity setting

**ST225** valve angular position indicates one of three possible damping progressivity levels.

Semi-progressive mode

**Progressive mode** 

DG1XM