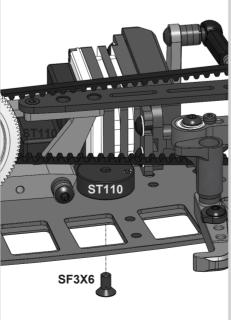

## **STEP 34**

Unscrew **SB25X8** screws on ~3 turns and shift **P04** up to create ~1.5mm gap between **P04** and the lower arm.

The engraved sides of **ST110** and **ST105** are flat. The opposite sides are beveled.