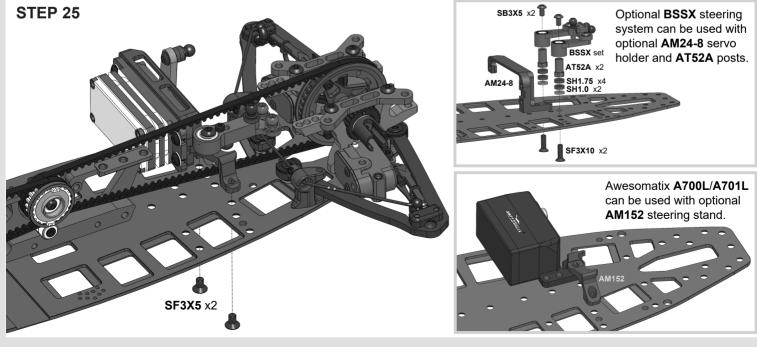

hese dampers are equally effective on track even with a bit of air trapped inside. These bubbles can only be felt when they can go through the rotor blade when the dampers are operated vertically.



















## STEP 7







## STEP 8





## STEP 9





## **STEP 10**









# Attention! Note orientation of this chamfer on DT22. AT120-5 B84RS AT62-5M B106RS Note: AT120XB is fully factory assembled for your kit.







**B106RS** 



MAX-02-002 - MXLR Awesomatix TC Multi Tool



## **STEP 17**

## AT03R Spool Axle





















Install rear and front sway bars into P12X.
Adjust AT142 stoppers to achieve centered sway bar position and then tighten SS3X3 set screws.



## Attention!

The deflected tips of sway bar should be directed downwards.



## **STEP 22**





















## **STEP 28**











**Attention:** The last turns of the lower **ST03** Ball Studs and **SB3X5** screws can be tight. Screw them on with force!

**Note:** Other combinations of **SH0.5**, **SH1.0** and **SH1.75** spacers can be installed under **ST03** and **ST24** ball studs to set-up the car for different track condition.



















**Tip:** Insert a 2.5mm flat screwdriver (or tail end of **Awesomatix T01** wrench) into **ST02** slot then rotate 90° to open it up.

SPR07→



# Assembling/disassembling method 1. Open up ST02 rear axle slightly. 2. Take out/insert ST16 u-joint cross from/into unclamped ST02 rear axle.











**Note:** The rods and arms sizes are given for approximately 5.5° front caster and -2° rear caster, 0.5° front camber and 1° rear camber, 2.