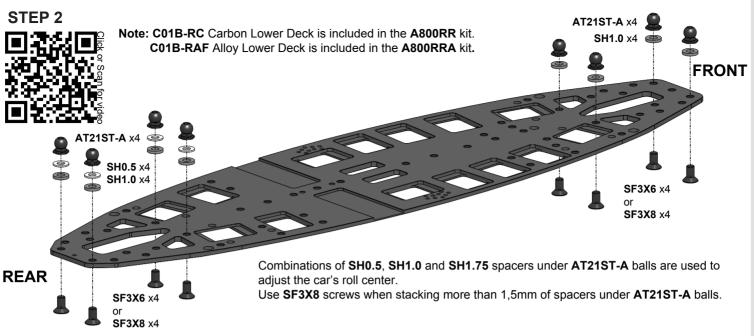

## **STEP 28**

**Attention:** The last turns of the lower **ST03** Ball Studs and **SB3X5** screws can be tight. Screw them on with force!

**Note:** Other combinations of **SH0.5**, **SH1.0** and **SH1.75** spacers can be installed under **ST03** and **ST24** ball studs to set-up the car for different track condition.