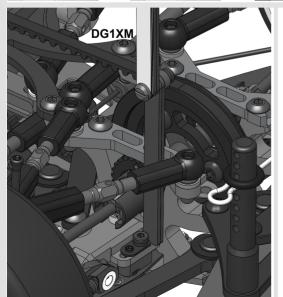

# Assembling/disassembling method 1. Open up ST02 rear axle slightly. 2. Take out/insert ST16 u-joint cross from/into unclamped ST02 rear axle.

**Note:** The rods and arms sizes are given for approximately 5.5° front caster and -2° rear caster, 0.5° front camber and 1° rear camber, 2.5° rear toe-in and 1° front toe-out. Use a setup station or a angle gauge for precise suspension geometry setting. See our recommendations on page **#28** for quick and easy suspension geometry change.

# Caster measuring: Caster angle° = (H1-H2)\*1.5 for front (H1-H2)\*1.7 for rear TIP / Recommended items: MAX-02-001 - MXLR Awesomatix Caster Tool