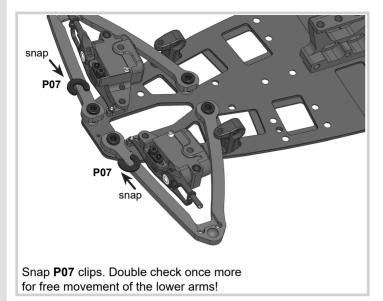

f a turn (ensuring coupling between **ST102** and **AT241** is done by friction, and not by the screw acting as a pin). Keep the damper vertically and swing **AT241** rotor a few times in both directions. In case you feel air bubbles inside the damper remove **AM240-D4** cover, add some oil into the damper and repeat the **AM240-D4** installation process.



**Comment:** Note that dampers sit in the horizontal position in the car. Therefore, any trapped air is necessarily located near the top wall of the damper and does not affect the rotor action. These dampers are equally effective on track even with a bit of air trapped inside. These bubbles can only be felt when they can go through the rotor blade when the dampers are operated vertically.



















## STEP 7







## STEP 8





## STEP 9





## **STEP 10**









# Attention! Note orientation of this chamfer on DT22. AT120-5 B84RS AT62-5M B106RS Note: AT120XB is fully factory assembled for your kit.







**B106RS** 



MAX-02-002 - MXLR Awesomatix TC Multi Tool



## **STEP 17**

## AT03R Spool Axle





















Install rear and front sway bars into P12X.
Adjust AT142 stoppers to achieve centered sway bar position and then tighten SS3X3 set screws.



## Attention!

The deflected tips of sway bar should be directed downwards.



## **STEP 22**





















## **STEP 28**











**Attention:** The last turns of the lower **ST03** Ball Studs and **SB3X5** screws can be tight. Screw them on with force!

**Note:** Other combinations of **SH0.5**, **SH1.0** and **SH1.75** spacers can be in