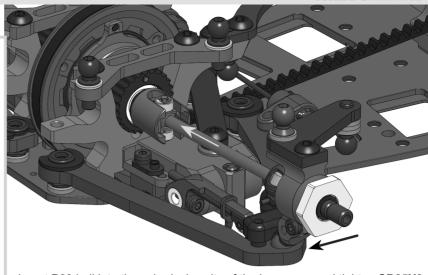

## **STEP 28**

**Attention:** The last turns of the lower **ST03** Ball Studs and **SB3X5** screws can be tight. Screw them on with force!

**Note:** Other combinations of **SH0.5**, **SH1.0** and **SH1.75** spacers can be installed under **ST03** and **ST24** ball studs to set-up the car for different track condition.

**Tip:** Insert a 2.5mm flat screwdriver (or tail end of **Awesomatix T01** wrench) into **ST02** slot then rotate 90° to open it up.

SPR07→