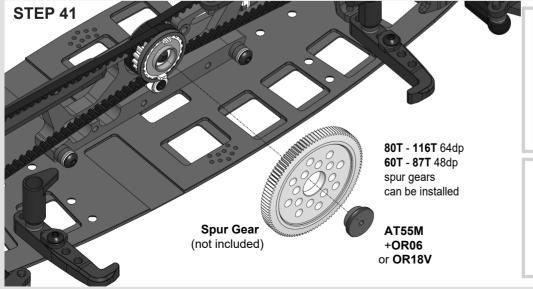

## **FINAL DRIVE RATIO CHART**

**DRIVE TRAIN RATIO IS 1,9** 

## 64dp SPUR GEAR SIZE

| 1,9 | 80   | 81   | 82   | 83   | 84   | 85   | 86   | 87   | 88   | 89   | 90   | 91   | 92   | 93   | 94   | 95   | 96   | 97    | 98   | 99   | 100  | 101  | 102  | 103  | 104  | 105  | 106  | 107  | 108  | 109  | 110  | 111  | 112  | 113  | 114   | 115   | 11  |
|-----|------|------|------|------|------|------|------|------|------|------|------|------|------|------|------|------|------|-------|------|------|------|------|------|------|------|------|------|------|------|------|------|------|------|------|-------|-------|-----|
| 19  |      |      |      |      |      |      |      |      |      |      |      |      |      |      |      |      |      |       |      |      |      |      |      |      |      |      |      |      |      |      |      |      |      |      |       |       | 11, |
| 20  |      |      |      |      |      |      |      |      |      |      |      |      |      |      |      |      |      |       |      |      |      |      |      |      |      |      |      |      |      |      |      |      |      |      |       | 10,93 | 11, |
| 21  |      |      |      |      |      |      |      |      |      |      |      |      |      |      |      |      |      |       |      |      |      |      |      |      |      |      |      |      |      |      |      |      |      |      | 10,31 | 10,40 | 10, |
| 22  |      |      |      |      |      |      |      |      |      |      |      |      |      |      |      |      |      |       |      |      |      |      |      |      |      |      |      |      |      |      |      |      |      | 9,76 | 9,85  | 9,93  | 10, |
| 23  |      |      |      |      |      |      |      |      |      |      |      |      |      |      |      |      |      |       |      |      |      |      |      |      |      |      |      |      |      |      |      |      | 9,25 | 9,33 | 9,42  | 9,50  | 9,  |
| 24  |      |      |      |      |      |      |      |      |      |      |      |      |      |      |      |      |      |       |      |      |      |      |      |      |      |      |      |      |      |      |      | 8,79 | 8,87 | 8,95 | 9,03  | 9,10  | 9,  |
| 25  |      |      |      |      |      |      |      |      |      |      |      |      |      |      |      |      |      |       |      |      |      |      |      |      |      |      |      |      |      |      | 8,36 | 8,44 | 8,51 | 8,59 | 8,66  | 8,74  | 8   |
| 26  |      |      |      |      |      |      |      |      |      |      |      |      |      |      |      |      |      |       |      |      |      |      |      |      |      |      |      |      |      | 7,97 | 8,04 | 8,11 | 8,18 | 8,26 | 8,33  | 8,40  | 8   |
| 27  |      |      |      |      |      |      |      |      |      |      |      |      |      |      |      |      |      |       |      |      |      |      |      |      |      |      |      |      | 7,60 | 7,67 | 7,74 | 7,81 | 7,88 | 7,95 | 8,02  | 8,09  | 8   |
| 28  |      |      |      |      |      |      |      |      |      |      |      |      |      |      |      |      |      |       |      |      |      |      |      |      |      |      |      |      |      |      |      |      |      |      | 7,74  | 7,80  | 7   |
| 29  |      |      |      |      |      |      |      |      |      |      |      |      |      |      |      |      |      |       |      |      |      |      |      |      |      |      | 6,94 | 7,01 | 7,08 | 7,14 | 7,21 | 7,27 | 7,34 | 7,40 | 7,47  | 7,53  | 7   |
| 30  |      |      |      |      |      |      |      |      |      |      |      |      |      |      |      |      |      |       |      |      |      |      |      |      |      | 6,65 | 6,71 | 6,78 | 6,84 | 6,90 | 6,97 | 7,03 | 7,09 | 7,16 | 7,22  | 7,28  | 7   |
| 31  |      |      |      |      |      |      |      |      |      |      |      |      |      |      |      |      |      |       |      |      |      |      |      |      | 6,37 | 6,44 | 6,50 | 6,56 | 6,62 | 6,68 | 6,74 | 6,80 | 6,86 | 6,93 | 6,99  | 7,05  | 7   |
| 32  |      |      |      |      |      |      |      |      |      |      |      |      |      |      |      |      |      |       |      |      |      |      |      | 6,12 | 6,18 | 6,23 | 6,29 | 6,35 | 6,41 | 6,47 | 6,53 | 6,59 | 6,65 | 6,71 | 6,77  | 6,83  | (   |
| 33  |      |      |      |      |      |      |      |      |      |      |      |      |      |      |      |      |      |       |      |      |      |      | 5,87 | 5,93 | 5,99 | 6,05 | 6,10 | 6,16 | 6,22 | 6,28 | 6,33 | 6,39 | 6,45 | 6,51 | 6,56  | 6,62  |     |
| 34  |      |      |      |      |      |      |      |      |      |      |      |      |      |      |      |      |      |       |      |      |      | 5,64 | 5,70 | 5,76 | 5,81 | 5,87 | 5,92 | 5,98 | 6,04 | 6,09 | 6,15 | 6,20 | 6,26 | 6,31 | 6,37  | 6,43  |     |
| 35  |      |      |      |      |      |      |      |      |      |      |      |      |      |      |      |      |      |       |      |      | 5,43 | 5,48 | 5,54 | 5,59 | 5,65 | 5,70 | 5,75 | 5,81 | 5,86 | 5,92 | 5,97 | 6,03 | 6,08 | 6,13 | 6,19  | 6,24  | -   |
| 36  |      |      |      |      |      |      |      |      |      |      |      |      |      |      |      |      |      |       |      | 5,23 | 5,28 | 5,33 | 5,38 | 5,44 | 5,49 | 5,54 | 5,59 | 5,65 | 5,70 | 5,75 | 5,81 | 5,86 | 5,91 | 5,96 | 6,02  | 6,07  | 1   |
| 37  |      |      |      |      |      |      |      |      |      |      |      |      |      |      |      |      |      |       | 5,03 | 5,08 | 5,14 | 5,19 | 5,24 | 5,29 | 5,34 | 5,39 | 5,44 | 5,49 | 5,55 | 5,60 | 5,65 | 5,70 | 5,75 | 5,80 | 5,85  | 5,91  |     |
| 38  |      |      |      |      |      |      |      |      |      |      |      |      |      |      |      |      |      | 4,85  | 4,90 | 4,95 | 5,00 | 5,05 | 5,10 | 5,15 | 5,20 | 5,25 | 5,30 | 5,35 | 5,40 | 5,45 | 5,50 | 5,55 | 5,60 | 5,65 | 5,70  |       | T   |
| 39  |      |      |      |      |      |      |      |      |      |      |      |      |      |      |      |      | 4,68 | 4,73  | 4,77 | 4,82 | 4,87 | 4,92 | 4,97 | 5,02 | 5,07 | 5,12 | 5,16 | 5,21 | 5,26 | 5,31 | 5,36 | 5,41 | 5,46 | 5,51 |       |       |     |
| 40  |      |      |      |      |      |      |      |      |      |      |      |      |      |      |      | 4,51 | 4,56 | 4,61  | 4,66 | 4,70 | 4,75 | 4,80 | 4,85 | 4,89 | 4,94 | 4,99 | 5,04 | 5,08 | 5,13 | 5,18 | 5,23 | 5,27 | 5,32 |      |       |       |     |
| 41  |      |      |      |      |      |      |      |      |      |      |      |      |      |      |      |      |      | 4,495 |      |      |      |      |      |      |      |      |      |      |      |      |      | 5,14 |      |      |       |       |     |
| 42  |      |      |      |      |      |      |      |      |      |      |      |      |      |      |      |      |      | 4,39  |      |      |      |      |      |      |      |      |      |      |      |      | 4,98 |      |      |      |       |       |     |
| 43  |      |      |      |      |      |      |      |      |      |      |      |      | 4,07 | 4,11 | 4,15 | 4,20 | 4,24 | 4,29  | 4,33 | 4,37 | 4,42 | 4,46 | 4,51 | 4,55 | 4,60 | 4,64 | 4,68 | 4,73 | 4,77 | 4,82 |      |      |      |      |       |       | Т   |
| 44  |      |      |      |      |      |      |      |      |      |      |      | 3,93 | 3,97 | 4,02 | 4,06 | 4,10 | 4,15 | 4,19  | 4,23 | 4,28 | 4,32 | 4,36 | 4,40 | 4,45 | 4,49 | 4,53 | 4,58 | 4,62 | 4,66 |      |      |      |      |      |       |       |     |
| 45  |      |      |      |      |      |      |      |      |      |      |      |      |      |      |      |      |      | 4,10  |      |      |      |      |      |      |      |      |      | 4,52 |      |      |      |      |      |      |       |       |     |
| 46  |      |      |      |      |      |      |      |      |      | 3,68 | 3,72 | 3,76 | 3,80 | 3,84 | 3,88 | 3,92 | 3,97 | 4,01  | 4,05 | 4,09 | 4,13 | 4,17 | 4,21 | 4,25 | 4,30 | 4,34 | 4,38 |      |      |      |      |      |      |      |       |       |     |
| 47  |      |      |      |      |      |      |      |      | 3,56 | 3,60 | 3,64 | 3,68 | 3,72 | 3,76 | 3,80 | 3,84 | 3,88 | 3,92  | 3,96 | 4,00 | 4,04 | 4,08 | 4,12 | 4,16 | 4,20 | 4,24 |      |      |      |      |      |      |      |      |       |       |     |
| 48  |      |      |      |      |      |      |      | 3,44 | 3,48 | 3,52 | 3,56 | 3,60 | 3,64 | 3,68 | 3,72 | 3,76 | 3,80 | 3,84  | 3,88 | 3,92 | 3,96 | 4,00 | 4,04 | 4,08 | 4,12 |      |      |      |      |      |      |      |      |      |       |       |     |
| 49  |      |      |      |      |      |      | 3,33 | 3,37 | 3,41 | 3,45 | 3,49 | 3,53 | 3,57 | 3,61 | 3,64 | 3,68 | 3,72 | 3,76  | 3,80 | 3,84 | 3,88 | 3,92 | 3,96 | 3,99 |      |      |      |      |      |      |      |      |      |      |       |       |     |
| 50  |      |      |      |      |      | 3,23 | 3,27 | 3,31 | 3,34 | 3,38 | 3,42 | 3,46 | 3,50 | 3,53 | 3,57 | 3,61 | 3,65 | 3,69  | 3,72 | 3,76 | 3,80 | 3,84 | 3,88 |      |      |      |      |      |      |      |      |      |      |      |       |       | Т   |
| 51  |      |      |      |      | 3,13 | 3,17 | 3,20 | 3,24 | 3,28 | 3,32 | 3,35 | 3,39 | 3,43 | 3,46 | 3,50 | 3,54 | 3,58 | 3,61  | 3,65 | 3,69 | 3,73 | 3,76 |      |      |      |      |      |      |      |      |      |      |      |      |       |       |     |
| 52  |      |      |      | 3,03 | 3,07 | 3,11 | 3,14 | 3,18 | 3,22 | 3,25 | 3,29 | 3,33 | 3,36 | 3,40 | 3,43 | 3,47 | 3,51 | 3,54  | 3,58 | 3,62 | 3,65 |      |      |      |      |      |      |      |      |      |      |      |      |      |       |       |     |
| 53  |      |      | 2,94 | 2,98 | 3,01 | 3,05 | 3,08 | 3,12 | 3,15 | 3,19 | 3,23 | 3,26 | 3,30 | 3,33 | 3,37 | 3,41 | 3,44 | 3,48  | 3,51 | 3,55 |      |      |      |      |      |      |      |      |      |      |      |      |      |      |       |       | İ   |
| 54  |      | 2,85 | 2,89 | 2,92 | 2,96 | 2,99 | 3,03 | 3,06 | 3,10 | 3,13 | 3,17 | 3,20 | 3,24 | 3,27 | 3,31 | 3,34 | 3,38 | 3,41  | 3,45 |      |      |      |      |      |      |      |      |      |      |      |      |      |      |      |       |       | t   |
| 55  | 2,76 | 2,80 | 2,83 | 2,87 | 2,90 | 2,94 | 2,97 | 3,01 | 3,04 | 3,07 | 3,11 | 3,14 | 3,18 | 3,21 | 3.25 | 3.28 | 3.32 | 3 35  |      |      |      |      |      |      |      |      |      |      |      |      |      |      |      |      |       |       | T   |

## 48dp SPUR GEAR

| L      | 1,9 | 60   | 61   | 62   | 63   | 64   | 65   | 66   | 67   | 68   | 69   | 70   | 71    | 72   | 73   | 74   | 75   | 76   | 77   | 78   | 79   | 80   | 81   | 82   | 83   | 84   | 85    | 86    | 87    |
|--------|-----|------|------|------|------|------|------|------|------|------|------|------|-------|------|------|------|------|------|------|------|------|------|------|------|------|------|-------|-------|-------|
| L      | 14  |      |      |      |      |      |      |      |      |      |      |      |       |      |      |      |      |      |      |      |      |      |      |      |      |      |       |       | 11,81 |
|        | 15  |      |      |      |      |      |      |      |      |      |      |      |       |      |      |      |      |      |      |      |      |      |      |      |      |      |       | 10,89 | 11,02 |
|        | 16  |      |      |      |      |      |      |      |      |      |      |      |       |      |      |      |      |      |      |      |      |      |      |      |      |      | 10,09 | 10,21 | 10,33 |
|        | 17  |      |      |      |      |      |      |      |      |      |      |      |       |      |      |      |      |      |      |      |      |      |      |      |      | 9,39 | 9,50  | 9,61  | 9,72  |
|        | 18  |      |      |      |      |      |      |      |      |      |      |      |       |      |      |      |      |      |      |      |      |      |      |      | 8,76 | 8,87 | 8,97  | 9,08  | 9,18  |
| 4      | 19  |      |      |      |      |      |      |      |      |      |      |      |       |      |      |      |      |      |      |      |      |      |      | 8,20 | 8,30 | 8,40 | 8,50  | 8,60  | 8,70  |
| SIZE   | 20  |      |      |      |      |      |      |      |      |      |      |      |       |      |      |      |      |      |      |      |      |      | 7,70 | 7,79 | 7,89 | 7,98 | 8,08  | 8,17  | 8,27  |
| ¥      | 21  |      |      |      |      |      |      |      |      |      |      |      |       |      |      |      |      |      |      |      |      | 7,24 | 7,33 | 7,42 | 7,51 | 7,60 | 7,69  | 7,78  | 7,87  |
| ۱۳     | 22  |      |      |      |      |      |      |      |      |      |      |      |       |      |      |      |      |      |      |      | 6,82 | 6,91 | 7,00 | 7,08 | 7,17 | 7,25 | 7,34  | 7,43  | 7,51  |
| 3      | 23  |      |      |      |      |      |      |      |      |      |      |      |       |      |      |      |      |      |      | 6,44 | 6,53 | 6,61 |      |      |      |      |       | 7,10  | 7,19  |
| Ζĺ     | 24  |      |      |      |      |      |      |      |      |      |      |      |       |      |      |      |      |      | 6,10 | 6,18 | 6,25 | 6,33 |      | 6,49 | 6,57 | 6,65 |       | 6,81  | 6,89  |
| ¥ſ     | 25  |      |      |      |      |      |      |      |      |      |      |      |       |      |      |      |      | 5,78 | 5,85 | 5,93 | 6,00 | 6,08 |      | 6,23 | 6,31 | 6,38 | 6,46  | 6,54  |       |
| PINION | 26  |      |      |      |      |      |      |      |      |      |      |      |       |      |      |      | 5,48 | 5,55 | 5,63 | 5,70 | 5,77 | 5,85 | 5,92 | 5,99 | 6,07 | 6,14 | 6,21  | 6,28  | 6,36  |
| ᆲ      | 27  |      |      |      |      |      |      |      |      |      |      |      |       |      |      | 5,21 | 5,28 | 5,35 | 5,42 | 5,49 | 5,56 | 5,63 | 5,70 | 5,77 | 5,84 | 5,91 |       | 6,05  | 6,12  |
| 48dp   | 28  |      |      |      |      |      |      |      |      |      |      |      |       |      | 4,95 | 5,02 | 5,09 | 5,16 | 5,23 |      | 5,36 | 5,43 |      | 5,56 |      | 5,70 |       | 5,84  |       |
| 4      | 29  |      |      |      |      |      |      |      |      |      |      |      |       | 4,72 | 4,78 | 4,85 | 4,91 | 4,98 | 5,04 | 5,11 | 5,18 | 5,24 |      | 5,37 | 5,44 | 5,50 | 5,57  |       |       |
|        | 30  |      |      |      |      |      |      |      |      |      |      |      | 4,497 | 4,56 | 4,62 | 4,69 | 4,75 | 4,81 | 4,88 | 4,94 |      | 5,07 |      |      | 5,26 | 5,32 |       |       |       |
|        | 31  |      |      |      |      |      |      |      |      |      |      | 4,29 | 4,35  | 4,41 | 4,47 | 4,54 | 4,60 | 4,66 | 4,72 |      | 4,84 | 4,90 | 4,96 |      | 5,09 |      |       |       |       |
|        | 32  |      |      |      |      |      |      |      |      |      | 4,10 | 4,16 | 4,22  | 4,28 | 4,33 | 4,39 | 4,45 | 4,51 | 4,57 | 4,63 | 4,69 | 4,75 |      | 4,87 |      |      |       |       |       |
|        | 33  |      |      |      |      |      |      |      |      | 3,92 | 3,97 | 4,03 | 4,09  | 4,15 | 4,20 | 4,26 | 4,32 | 4,38 | 4,43 | 4,49 | 4,55 | 4,61 | 4,66 |      |      |      |       |       |       |
|        | 34  |      |      |      |      |      |      |      | 3,74 | 3,80 | 3,86 | 3,91 | 3,97  | 4,02 | 4,08 | 4,14 |      | 4,25 | 4,30 | 4,36 |      | 4,47 |      |      |      |      |       |       |       |
| ı      | 35  |      |      |      |      |      |      | 3,58 | 3,64 | 3,69 | 3,75 | 3,80 | 3,85  | 3,91 | 3,96 | 4,02 | 4,07 | 4,13 | 4,18 |      | 4,29 |      |      |      |      |      |       |       |       |
|        | 36  |      |      |      |      |      | 3,43 | 3,48 | 3,54 | 3,59 | 3,64 | 3,69 | 3,75  | 3,80 | 3,85 | 3,91 | 3,96 | 4,01 | 4,06 | 4,12 |      |      |      |      |      |      |       |       |       |
|        | 37  |      |      |      |      | 3,29 | 3,34 | 3,39 | 3,44 | 3,49 | 3,54 | 3,59 | 3,65  | 3,70 | 3,75 | 3,80 | 3,85 | 3,90 | 3,95 |      |      |      |      |      |      |      |       |       |       |
|        | 38  |      |      |      | 3,15 | 3,20 | 3,25 | 3,30 | 3,35 | 3,40 | 3,45 | 3,50 | 3,55  | 3,60 | 3,65 | 3,70 | 3,75 | 3,80 |      |      |      |      |      |      |      |      |       |       |       |
|        | 39  |      |      | 3,02 | 3,07 | 3,12 | 3,17 | 3,22 | 3,26 |      | 3,36 | 3,41 |       | 3,51 | 3,56 | 3,61 | 3,65 |      |      |      |      |      |      |      |      |      |       |       |       |
| Ī      | 40  |      | 2,90 | 2,95 | 2,99 | 3,04 | 3,09 | 3,14 |      |      | 3,28 | 3,33 |       | 3,42 | 3,47 | 3,52 |      |      |      |      |      |      |      |      |      |      |       |       |       |
|        | 41  | 2,78 | 2,83 | 2,87 |      | 2,97 | 3,01 | 3,06 |      | 3,15 | 3,20 |      |       | 3,34 | 3,38 |      |      |      |      |      |      |      |      |      |      |      |       |       |       |