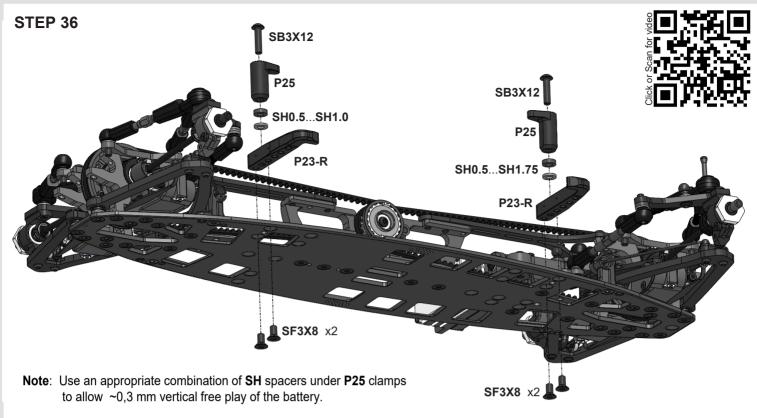

## **STEP 34**

Unscrew **SB25X8** screws on ~3 turns and shift **P04** up to create ~1.5mm gap between **P04** and the lower arm.

The engraved sides of **ST110** and **ST105** are flat. The opposite sides are beveled.