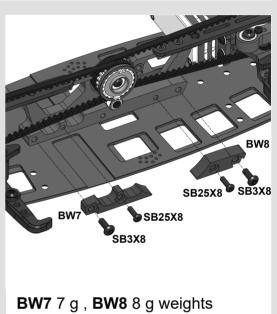

## **Optional parts and sets**

To install TW5, use thin double-sided tape or flexible adhesive (UHU POR).