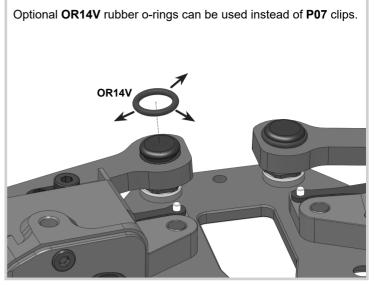

a turn (ensuring coupling between **ST102** and **AT241** is done by friction, and not by the screw acting as a pin). Keep the damper vertically and swing **AT241** rotor a few times in both directions. In case you feel air bubbles inside the damper remove **AM240-D4** cover, add some oil into the damper and repeat the **AM240-D4** installation process.



**Comment:** Note that dampers sit in the horizontal position in the car. Therefore, any trapped air is necessarily located near the top wall of the damper and does not affect the rotor action. These dampers are equally effective on track even with a bit of air trapped inside. These bubbles can only be felt when they can go through the rotor blade when the dampers are operated vertically.



















## STEP 7







## STEP 8





## STEP 9





## **STEP 10**









# Attention! Note orientation of this chamfer on DT22. AT120-5 B84RS AT62-5M B106RS Note: AT120XB is fully factory assembled for your kit.







**B106RS** 



MAX-02-002 - MXLR Awesomatix TC Multi Tool



## **STEP 17**

## AT03R Spool Axle





















Install rear and front sway bars into P12X.
Adjust AT142 stoppers to achieve centered sway bar position and then tighten SS3X3 set screws.



## Attention!

The deflected tips of sway bar should be directed downwards.



## **STEP 22**





















## **STEP 28**











**Attention:** The last turns of the lower **ST03** Ball Studs and **SB3X5** screws can be tight. Screw them on with force!

**Note:** Other combinations of **SH0.5**, **SH1.0** and **SH1.75** spacers can be inst