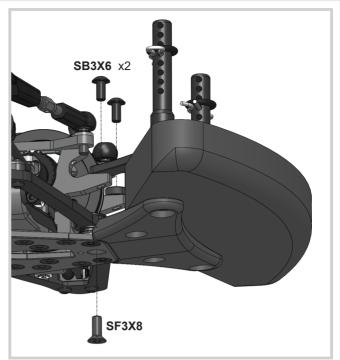

sert a 2.5mm flat screwdriver (or tail end of **Awesomatix T01** wrench) into **ST02** slot then rotate 90° to open it up.

SPR07→



# Assembling/disassembling method 1. Open up ST02 rear axle slightly. 2. Take out/insert ST16 u-joint cross from/into unclamped ST02 rear axle.











**Note:** The rods and arms sizes are given for approximately 5.5° front caster and -2° rear caster, 0.5° front camber and 1° rear camber, 2.5° rear toe-in and 1° front toe-out. Use a setup station or a angle gauge for precise suspension geometry setting. See our recommendations on page **#28** for quick and easy suspension geometry change.

## AWESOMVLIX

## **STEP 34**

Unscrew **SB25X8** screws on ~3 turns and shift **P04** up to create ~1.5mm gap between **P04** and the lower arm.











































The engraved sides of **ST110** and **ST105** are flat. The opposite sides are beveled.





## SUSPENSION SETTING TECHNIQUE

**Camber adjustment rule:** Simultaneous both upper rods 0.5mm shortening (1/2 turn of both turnbuckles) adds 1.0° of camber angle at constant caster.



**Caster adjustment rule:** Simultaneous front upper rod 0.5mm elongation and rear upper rod 0.5mm shortening adds 2.5° of caster at constant camber.



# Caster measuring: Caster angle° = (H1-H2)\*1.5 for front (H1-H2)\*1.7 for rear TIP / Recommended items: MAX-02-001 - MXLR Awesomatix Caster Tool

# Wheelbase adjustment: Alter the car's wheelbase by adjusting rear caster. A 4° caster change provides a 1mm wheelbase change.



## Rear suspension toe-in adjustment:

Rear rod 0.5mm elongation r