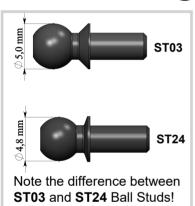

## **STEP 28**

**Attention:** The last turns of the lower **ST03** Ball Studs and **SB3X5** screws can be tight. Screw them on with force!

**Note:** Other combinations of **SH0.5**, **SH1.0** and **SH1.75** spacers can be installed under **ST03** and **ST24** ball studs to set-up the car for different track condition.