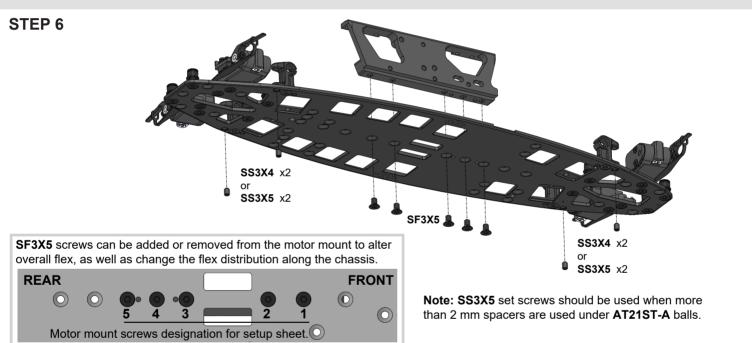

## STEP 1 - Assembling of the D4 Dampers

D4 dampers feature external switching between linear, progressive and semi-progressive damping modes without the need for disassembly. See page 28 for setup technique.