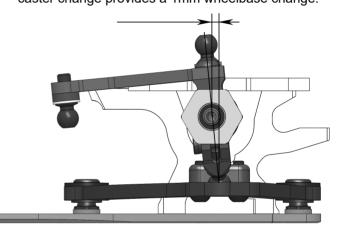

# Wheelbase adjustment: Alter the car's wheelbase by adjusting rear caster. A 4° caster change provides a 1mm wheelbase change.