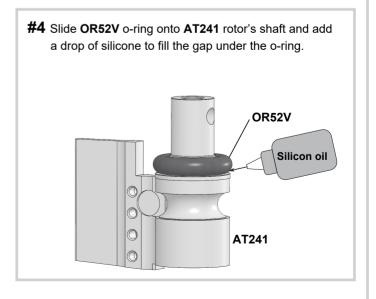

**#1** Insert OR2010V o-ring into the upper cavity of AM242R/L-D4 case. Lubricate ST143 with a small amount of silicon oil. Note that one OR1010V o-ring is already factory installed on each ST143. Hold OR2010V o-ring with the tip of your finger and insert the lubricated ST143 into AM242R/L-D4 hole. Rotate and press on ST143 simultaneously with 1,5mm hex screwdriver so that the pointed tip of ST143 passes through OR2010V o-ring.