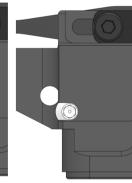

## 5. Damping progressivity setting

**ST225** valve angular position indicates one of three possible damping progressivity levels.

Semi-progressive mode

**Progressive mode** 

DG1XM