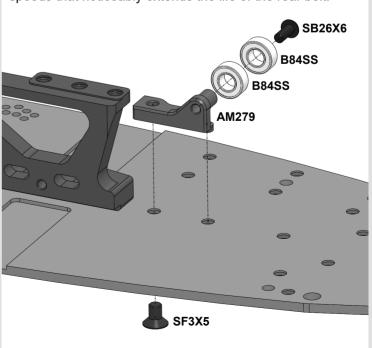

## AM279 Rear Belt Tensioner set

**AM279** tensioner reduces vibrations of the rear belt at high speeds that noticeably extends the life of the rear belt.