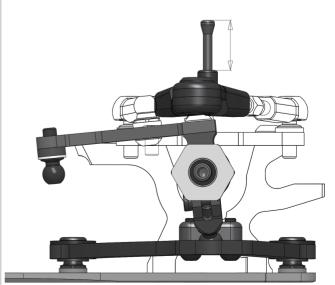

## STEP 1 - Assembling of the D4 Dampers

D4 dampers feature external switching between linear, progressive and semi-progressive damping modes without the need for disassembly. See page 28 for setup technique.

## D4 dampers setting technique

**Attention! D4** dampers allow to adjust the damping level, spring rate and progressivity of damping without replacing of the shock's oil and spring and without disassembling the damper.