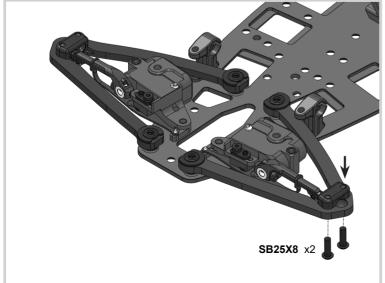

## **STEP 34**

Unscrew **SB25X8** screws on ~3 turns and shift **P04** up to create ~1.5mm gap between **P04** and the lower arm.

The engraved sides of **ST110** and **ST105** are flat. The opposite sides are beveled.