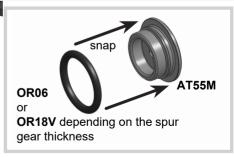

## Standard Spare Parts

| Standard          | Spare Parts                                     |
|-------------------|-------------------------------------------------|
| Parts#            | Description                                     |
| AM06WL            | Steering Block                                  |
| AM14LS            | Steering Arm                                    |
| AM19-R            | Upper Arm Holder                                |
| AM23-1            | Rear Steering Arm                               |
| AM24-25           | Central Servo Holder                            |
| AM240-D4          | Damper Cover                                    |
| AM242L-D4         | Damper Body L                                   |
| AM242R-D4         | Damper Body R                                   |
| AM278-EVO         | Bulkhead                                        |
| AM177-2           | Motor Mount                                     |
| AM180EVO2         | SB Bellcrank                                    |
| AT03R             | Spool Axle                                      |
| AT13              | Wheel Hex                                       |
| AT14              | Turnbuckle                                      |
| AT21ST-A          | Pivot Ball Steel                                |
| AT25              | Turnbuckle Long                                 |
| AT25-44           | Turnbuckle 44mm                                 |
| AT241             | Damper Rotor                                    |
| AT243-D4<br>AT247 | Progression Damper Plate Damper Piston Probe    |
| AT55M             | Spur Nut                                        |
| AT119R            | Spring Screw Holder                             |
| AT120XB           | 20T Alloy Pulley                                |
| AT123B            | GD2B Case1                                      |
| AT124B            | GD2B Case2                                      |
| AT142             | Sway Bar Stopper                                |
| ST01              | Front Axle                                      |
| ST02              | Rear Axle                                       |
| ST03              | Ball Stud                                       |
| ST114             | RJ Universal Bone                               |
| ST116             | IFJ/IRJ Cross                                   |
| ST16              | U-Joint Cross                                   |
| ST17-1            | Universal Ring                                  |
| ST019             | Top Deck Screw                                  |
| ST23X             | IRJ Outdrive                                    |
| ST24              | 4,8x6mm Ball Stud                               |
| ST31-1            | GD2 Output Axle                                 |
| ST37X             | IFJ Outdrive                                    |
| ST38              | Universal Nut                                   |
| ST59              | LS2 Long Screw                                  |
| ST68              | Flanged Wheel Nut                               |
| ST69-00-R         | Linear Spring Screw                             |
| ST102F<br>ST102R  | Damper Rod Guide Front<br>Damper Rod Guide Rear |
| ST10210<br>ST105  | 5g Round Weight                                 |
| ST103<br>ST110    | 10g Round Weight                                |
| ST112             | Centering Screw                                 |
| ST118L-1          | SB Bellcrank Axle                               |
| ST122-1           | Damper Screw                                    |
| ST143             | Damper valve                                    |
| ST205             | Damper Rod                                      |
| ST225             | Progression Valve                               |
| G07               | GD2 Satellite Gear                              |
| G08               | GD2 Bevel Gear                                  |
| P01               | Ball Joint-1                                    |
| P01X              | Ball Joint BDL                                  |
| P02               | Ball Joint-2                                    |
| P03X              | Arm Ball Cap                                    |
| P04               | Arm Hasp                                        |
| P05               | Sway Bar Joint                                  |
| P07               | Arm Clip                                        |
| P12X<br>P13X      | Sway Bar Holder<br>Ball End                     |
| P13A<br>P14-1-R   | Bumper                                          |
| P14-5-R           | Top Bumper                                      |
| P14-2             | Body Post                                       |
| P15L              | Lightweight Foam Bumper                         |
| P16               | Lock Ring                                       |
| P23-R             | Outer Battery Holder                            |
| P25               | Battery Clamp                                   |
| P39               | GD2 Cross Pin                                   |
| P46R              | Diff Piston                                     |
| P56               | Antenna Holder                                  |
| P63R              | Damper Piston                                   |
| P64               | Rear Body Holder                                |
| D67 D4            | Dampore Stand Plata                             |