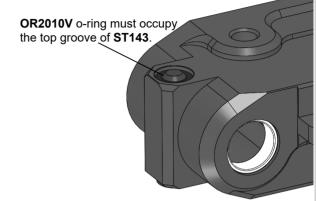

**#1** Insert OR2010V o-ring into the upper cavity of AM242R/L-D4 case. Lubricate ST143 with a small amount of silicon oil. Note that one OR1010V o-ring is already factory installed on each ST143. Hold OR2010V o-ring with the tip of your finger and insert the lubricated ST143 into AM242R/L-D4 hole. Rotate and press on ST143 simultaneously with 1,5mm hex screwdriver so that the pointed tip of ST143 passes through OR2010V o-ring.