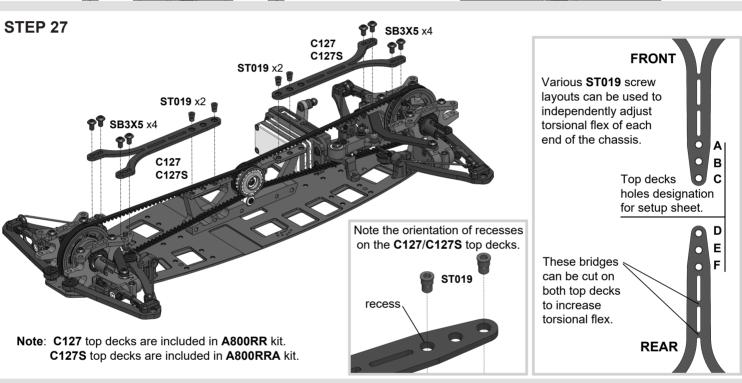

ampers are equally effective on track even with a bit of air trapped inside. These bubbles can only be felt when they can go through the rotor blade when the dampers are operated vertically.



















## STEP 7







## STEP 8





## STEP 9





## **STEP 10**









# Attention! Note orientation of this chamfer on DT22. AT120-5 B84RS AT62-5M B106RS Note: AT120XB is fully factory assembled for your kit.







**B106RS** 



MAX-02-002 - MXLR Awesomatix TC Multi Tool



## **STEP 17**

## AT03R Spool Axle





















Install rear and front sway bars into P12X.
Adjust AT142 stoppers to achieve centered sway bar position and then tighten SS3X3 set screws.



## Attention!

The deflected tips of sway bar should be directed downwards.



## **STEP 22**





















## **STEP 28**











**Attention:** The last turns of the lower **ST03** Ball Studs and **SB3X5** screws can be tight. Screw them on with force!

**Note:** Other combinations of **SH0.5**, **SH1.0** and **SH1.75** spacers can be installed under **ST03** and **ST24** ball studs to set-up the car for different track condition.



















**Tip:** Insert a 2.5mm flat screwdriver (or tail end of **Awesomatix T01** wrench) into **ST02** slot then rotate 90° to open it up.

SPR07→



# Assembling/disassembling method 1. Open up ST02 rear axle slightly. 2. Take out/insert ST16 u-joint cross from/into unclamped ST02 rear axle.











**Note:** The rods and arms sizes are given for approximately 5.5° front caster and -2° rear caster, 0.5° front camber and 1° rear camber, 2.5° rea