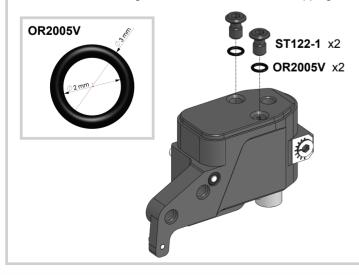

**#11** Keep the damper vertically while screwing on the two **ST122-1** screws with **OR2005V** o-rings. Make sure not to overtighten these screws to avoid stripping the threads!

Wipe off the oil excess from the damper body with paper towels and remove M3 screw.