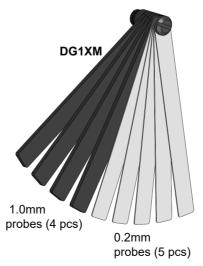

P67-D4

**Dampers Stand Plate** 

Parts# Description P68 Battery Adjuster P110 Bearing Housing P138A 38T Pulley C01B-RC Lower Deck Carbon C01B-RAF Lower Deck Alloy Dampers Brace Front C45F C45R Dampers Brace Rear C127 Top Deck C127S Top Deck C204R Suspension Arm Suspension Arm C204L SWB-R-1.0 Sway Bar 1.0mm Swav Bar 1.1mm SWB-R-1.1 Sway Bar 1.2mm SWB-R-1.2 SWB-R-1.3 Swav Bar 1.3mm SPR01 Shock Spring SPR01S Shock Spring Soft SPR23 Shock Pointer SPR05 Body Clip SPR07 E-Rina 6x3x0.5mm Spacer (Silver) SH0.5 SH1.0 6x3x1.0mm Spacer (Gray) SH1.75 6x3x1.75mm Spacer (Black) SH0.1 6x8x0.1mm Shim SH5X7X0.2 5x7x0.2mm Shim WA02 3x5x0.2 Washer **WA03** 5x15x0.3 Washer PIN01 1.5x7.8 Pin PIN02 1.5x5.8 Pin 1x13 mm O-ring **OR13** OR05V GD O-Ring Viton **OR06** 5.5mm O-ring OR0876V O-Ring 17x0.5 Viton OR1005V O-ring 1x0.5 Viton OR1010V O-ring 1x1 Viton OR2010V O-ring 2x1 Viton O-ring 2x0.5 Viton OR2005V **B106RS** B106RS Ball Bearing **B85 Ball Bearing** B85 B84SS **B84SS Ball Bearing** B63SS B63ZZ Ball Bearing B73SS B73ZZ Ball Bearing B415 **B415ZZ Ball Bearing** M2x4 Cap Head Screw SC2X4 M2x6 Cap Head Screw SC2X6 M2x8 Cap Head Screw SC2X8 BDL Screw 15 mm SC2X15 SB2.5X8 M2.5x8 Button Head Screw M3x3 Set Screw SS3X3 SS3X4 M3x4 Set Screw M3x5 Set Screw SS3X5 SB3X5AL M3x5 Alloy Screw M3x5 Button Head Screw SB3X5 M3x6 Button Head Screw SB3X6 SB3X8 M3x8 Button Head Screw M3x10 Button Head Screw SB3X10 SB3X12 M3x12 Button Head Screw SF3X5 M3x5 Flat Head Screw M3x6 Flat Head Screw SF3X6 M3x8 Flat Head Screw SF3X8 351mm Bando Belt Damper **BEL351** DG1XM Gauge Set A800RR STS-A800RR Stickers Sheet