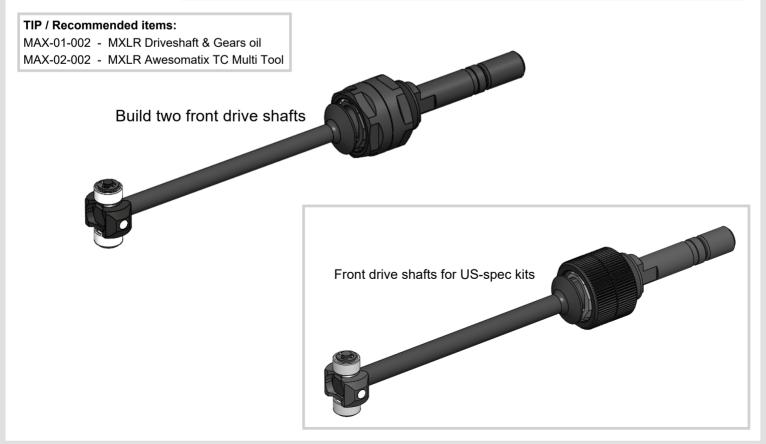

# Assembling/disassembling method 1. Open up ST02 rear axle slightly. 2. Take out/insert ST16 u-joint cross from/into unclamped ST02 rear axle.

**Note:** The rods and arms sizes are given for approximately 5.5° front caster and -2° rear caster, 0.5° front camber and 1° rear camber, 2.5° rear toe-in and 1° front toe-out. Use a setup station or a angle gauge for precise suspension geometry setting. See our recommendations on page **#28** for quick and easy suspension geometry change.