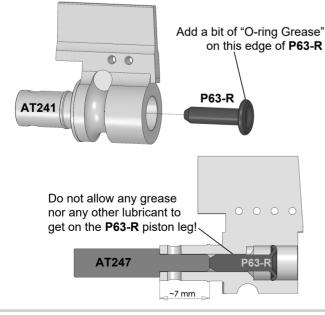

#2 Turn ST143 valve into the shown position to allow insertion of AT241 rotor.

#3 Lubricate the outer edge of the P63-R piston with a small amount of "O-ring Grease". MXLR brand o-ring grease is recommended. Do not allow any grease nor any other lubricant to get onto the P63-R piston leg! Insert P63-R piston into AT241 at full depth. Insert AT247 probe into the output hole of AT241 rotor and shift P63-R piston to the recommended ~7mm position.