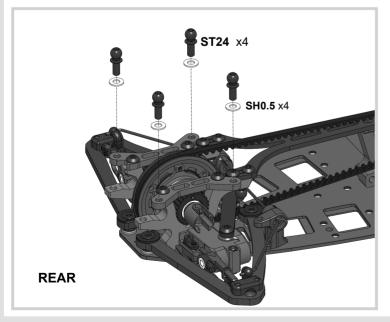

## **STEP 28**

**Attention:** The last turns of the lower **ST03** Ball Studs and **SB3X5** screws can be tight. Screw them on with force!

**Note:** Other combinations of **SH0.5**, **SH1.0** and **SH1.75** spacers can be installed under **ST03** and **ST24** ball studs to set-up the car for different track condition.