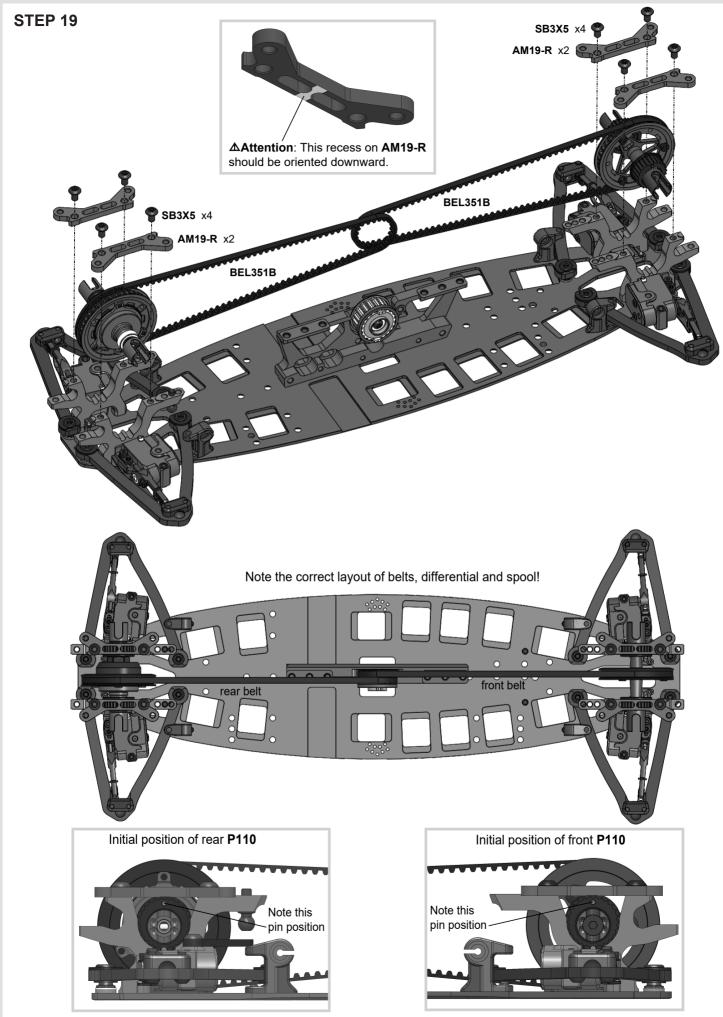

the damper and repeat the **AM240-D4** installation process.



**Comment:** Note that dampers sit in the horizontal position in the car. Therefore, any trapped air is necessarily located near the top wall of the damper and does not affect the rotor action. These dampers are equally effective on track even with a bit of air trapped inside. These bubbles can only be felt when they can go through the rotor blade when the dampers are operated vertically.



















## STEP 7







## STEP 8





## STEP 9





## **STEP 10**









# Attention! Note orientation of this chamfer on DT22. AT120-5 B84RS AT62-5M B106RS Note: AT120XB is fully factory assembled for your kit.







**B106RS** 



MAX-02-002 - MXLR Awesomatix TC Multi Tool



## **STEP 17**

## AT03R Spool Axle





















Install rear and front sway bars into P12X.
Adjust AT142 stoppers to achieve centered sway bar position and then tighten SS3X3 set screws.



## Attention!

The deflected tips of sway bar should be directed downwards.



## **STEP 22**





















## **STEP 28**











**Attention:** The last turns of the lower **ST03** Ball Studs and **SB3X5** screws can be tight. Screw them on with force!

**Note:** Other combinations of **SH0.5**, **SH1.0** and **SH1.75** spacers can be installed under **ST03** and **ST24** ball studs to set-up the car for different track condition.



















**Tip:** Insert a 2.5mm flat screwdriver (or tail end of **Awesomatix T01** wrench) into **ST02** slot then rotate 90° to open it up.

SPR07→



# Assembling/disassembling method 1.