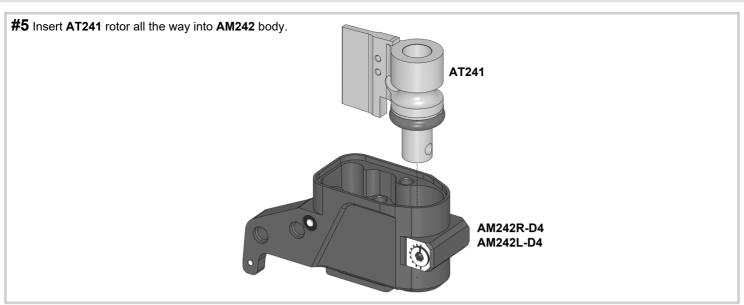

#2 Turn ST143 valve into the shown position to allow insertion of AT241 rotor.

#3 Lubricate the outer edge of the P63-R piston with a small amount of "O-ring Grease". MXLR brand o-ring grease is recommended. Do not allow any grease nor any other lubricant to get onto the P63-R piston leg! Insert P63-R piston into AT241 at full depth. Insert AT247 probe into the output hole of AT241 rotor and shift P63-R piston to the recommended ~7mm position.