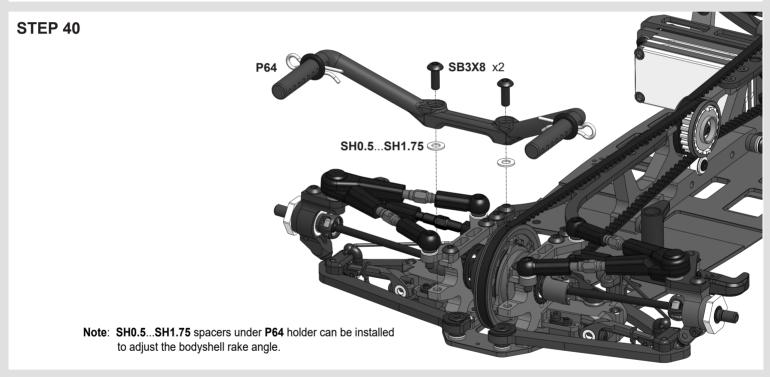

## **STEP 34**

Unscrew **SB25X8** screws on ~3 turns and shift **P04** up to create ~1.5mm gap between **P04** and the lower arm.

The engraved sides of **ST110** and **ST105** are flat. The opposite sides are beveled.