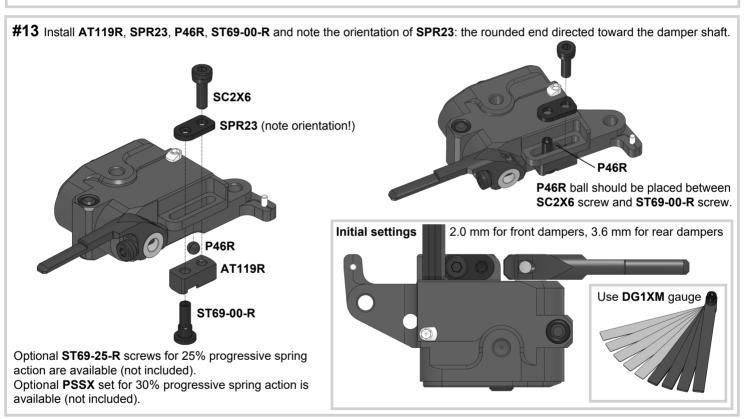

## 1. Damping and Shock Spring rate setting

Increase **B** distance (slide **AT119R** holder outward) to increase the spring rate. Reduce **B** distance (slide **AT119R** holder inward) to reduce the spring rate. Use **SRS** (Spring Rating Screw) to unlock **AT119R** holder and to lock it at the desirable position.

## 2. Shock Spring preload setting

Spring preload and the ride height of the car is adjusted by the **RHS** (Ride Height Screw). In A800RR kit **ST69-00-R** screw is provided as **RHS** screw.

Turn IN (CW) **RHS** screw to increase spring preload. Turn OUT (CCW) **RHS** screw to

decrease spring preload. Use spring preload setting to adjust ride height value.