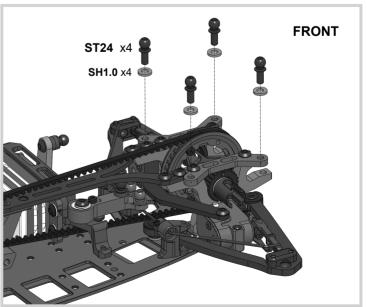

## **STEP 28**

**Attention:** The last turns of the lower **ST03** Ball Studs and **SB3X5** screws can be tight. Screw them on with force!

**Note:** Other combinations of **SH0.5**, **SH1.0** and **SH1.75** spacers can be installed under **ST03** and **ST24** ball studs to set-up the car for different track condition.