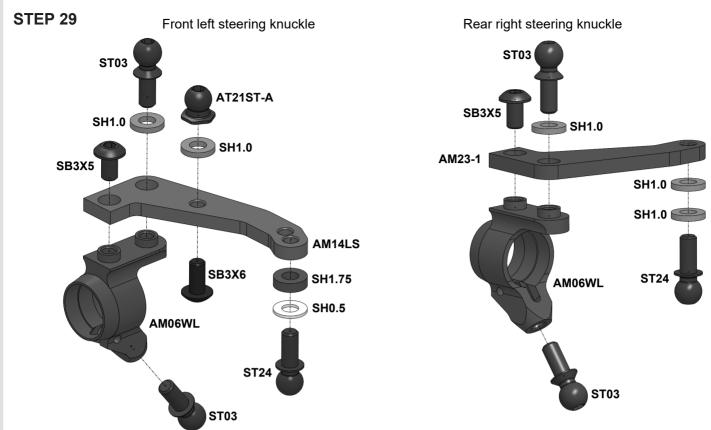

## **STEP 28**

**Attention:** The last turns of the lower **ST03** Ball Studs and **SB3X5** screws can be tight. Screw them on with force!

**Note:** Other combinations of **SH0.5**, **SH1.0** and **SH1.75** spacers can be installed under **ST03** and **ST24** ball studs to set-up the car for different track condition.