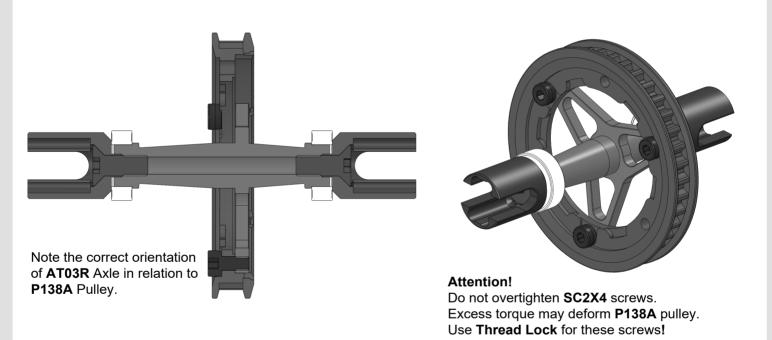

## AT03R Spool Axle

Install rear and front sway bars into P12X.
Adjust AT142 stoppers to achieve centered sway bar position and then tighten SS3X3 set screws.

## Attention!

The deflected tips of sway bar should be directed downwards.