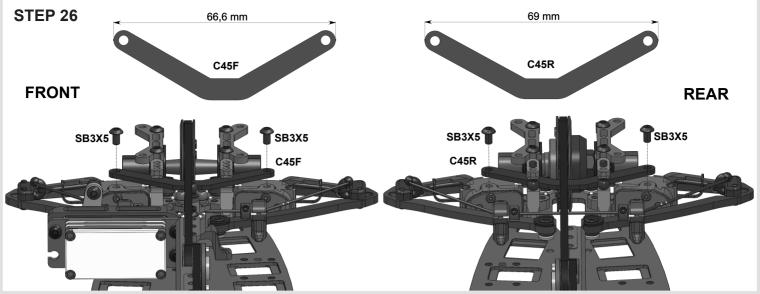

dampers are equally effective on track even with a bit of air trapped inside. These bubbles can only be felt when they can go through the rotor blade when the dampers are operated vertically.



















## STEP 7







## STEP 8





## STEP 9





## **STEP 10**









# Attention! Note orientation of this chamfer on DT22. AT120-5 B84RS AT62-5M B106RS Note: AT120XB is fully factory assembled for your kit.







**B106RS** 



MAX-02-002 - MXLR Awesomatix TC Multi Tool



## **STEP 17**

## AT03R Spool Axle





















Install rear and front sway bars into P12X.
Adjust AT142 stoppers to achieve centered sway bar position and then tighten SS3X3 set screws.



## Attention!

The deflected tips of sway bar should be directed downwards.



## **STEP 22**





















## **STEP 28**











**Attention:** The last turns of the lower **ST03** Ball Studs and **SB3X5** screws can be tight. Screw them on with force!

**Note:** Other combinations of **SH0.5**, **SH1.0** and **SH1.75** spacers can be installed under **ST03** and **ST24** ball studs to set-up the car for different track condition.



















**Tip:** Insert a 2.5mm flat screwdriver (or tail end of **Awesomatix T01** wrench) into **ST02** slot then rotate 90° to open it up.

SPR07→



# Assembling/disassembling method 1. Open up ST02 rear axle slightly. 2. Take out/insert ST16 u-joint cross from/into unclamped ST02 rear axle.











**Note:** The rods and arms sizes are given for approximately 5.5° front caster and -2° rear caster, 0.5° front camber and 1° rear camber, 2.5° r