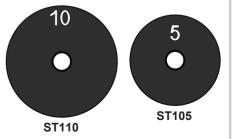

## Standard Spare Parts

| Standard          | Spare Parts                                     |
|-------------------|-------------------------------------------------|
| Parts#            | Description                                     |
| AM06WL            | Steering Block                                  |
| AM14LS            | Steering Arm                                    |
| AM19-R            | Upper Arm Holder                                |
| AM23-1            | Rear Steering Arm                               |
| AM24-25           | Central Servo Holder                            |
| AM240-D4          | Damper Cover                                    |
| AM242L-D4         | Damper Body L                                   |
| AM242R-D4         | Damper Body R                                   |
| AM278-EVO         | Bulkhead                                        |
| AM177-2           | Motor Mount                                     |
| AM180EVO2         | SB Bellcrank                                    |
| AT03R             | Spool Axle                                      |
| AT13              | Wheel Hex                                       |
| AT14              | Turnbuckle                                      |
| AT21ST-A          | Pivot Ball Steel                                |
| AT25              | Turnbuckle Long                                 |
| AT25-44           | Turnbuckle 44mm                                 |
| AT241             | Damper Rotor                                    |
| AT243-D4<br>AT247 | Progression Damper Plate Damper Piston Probe    |
| AT55M             | Spur Nut                                        |
| AT119R            | Spring Screw Holder                             |
| AT120XB           | 20T Alloy Pulley                                |
| AT123B            | GD2B Case1                                      |
| AT124B            | GD2B Case2                                      |
| AT142             | Sway Bar Stopper                                |
| ST01              | Front Axle                                      |
| ST02              | Rear Axle                                       |
| ST03              | Ball Stud                                       |
| ST114             | RJ Universal Bone                               |
| ST116             | IFJ/IRJ Cross                                   |
| ST16              | U-Joint Cross                                   |
| ST17-1            | Universal Ring                                  |
| ST019             | Top Deck Screw                                  |
| ST23X             | IRJ Outdrive                                    |
| ST24              | 4,8x6mm Ball Stud                               |
| ST31-1            | GD2 Output Axle                                 |
| ST37X             | IFJ Outdrive                                    |
| ST38              | Universal Nut                                   |
| ST59              | LS2 Long Screw                                  |
| ST68              | Flanged Wheel Nut                               |
| ST69-00-R         | Linear Spring Screw                             |
| ST102F<br>ST102R  | Damper Rod Guide Front<br>Damper Rod Guide Rear |
| ST10210<br>ST105  | 5g Round Weight                                 |
| ST103<br>ST110    | 10g Round Weight                                |
| ST112             | Centering Screw                                 |
| ST118L-1          | SB Bellcrank Axle                               |
| ST122-1           | Damper Screw                                    |
| ST143             | Damper valve                                    |
| ST205             | Damper Rod                                      |
| ST225             | Progression Valve                               |
| G07               | GD2 Satellite Gear                              |
| G08               | GD2 Bevel Gear                                  |
| P01               | Ball Joint-1                                    |
| P01X              | Ball Joint BDL                                  |
| P02               | Ball Joint-2                                    |
| P03X              | Arm Ball Cap                                    |
| P04               | Arm Hasp                                        |
| P05               | Sway Bar Joint                                  |
| P07               | Arm Clip                                        |
| P12X<br>P13X      | Sway Bar Holder<br>Ball End                     |
| P13A<br>P14-1-R   | Bumper                                          |
| P14-5-R           | Top Bumper                                      |
| P14-2             | Body Post                                       |
| P15L              | Lightweight Foam Bumper                         |
| P16               | Lock Ring                                       |
| P23-R             | Outer Battery Holder                            |
| P25               | Battery Clamp                                   |
| P39               | GD2 Cross Pin                                   |
| P46R              | Diff Piston                                     |
| P56               | Antenna Holder                                  |
| P63R              | Damper Piston                                   |
| P64               | Rear Body Holder                                |
| D67 D4            | Dampore Stand Plata                             |