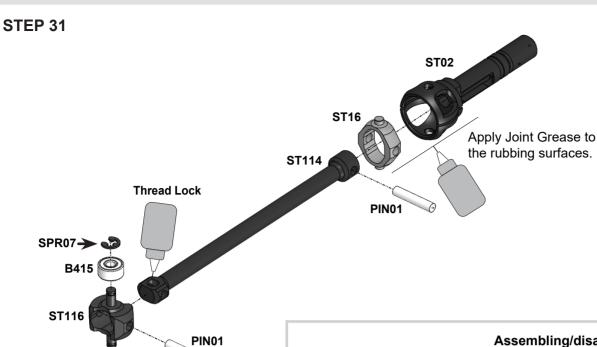

**Tip:** Insert a 2.5mm flat screwdriver (or tail end of **Awesomatix T01** wrench) into **ST02** slot then rotate 90° to open it up.

SPR07→

# Assembling/disassembling method 1. Open up ST02 rear axle slightly. 2. Take out/insert ST16 u-joint cross from/into unclamped ST02 rear axle.

**Note:** The rods and arms sizes are given for approximately 5.5° front caster and -2° rear caster, 0.5° front camber and 1° rear camber, 2.5° rear toe-in and 1° front toe-out. Use a setup station or a angle gauge for precise suspension geometry setting. See our recommendations on page **#28** for quick and easy suspension geometry change.