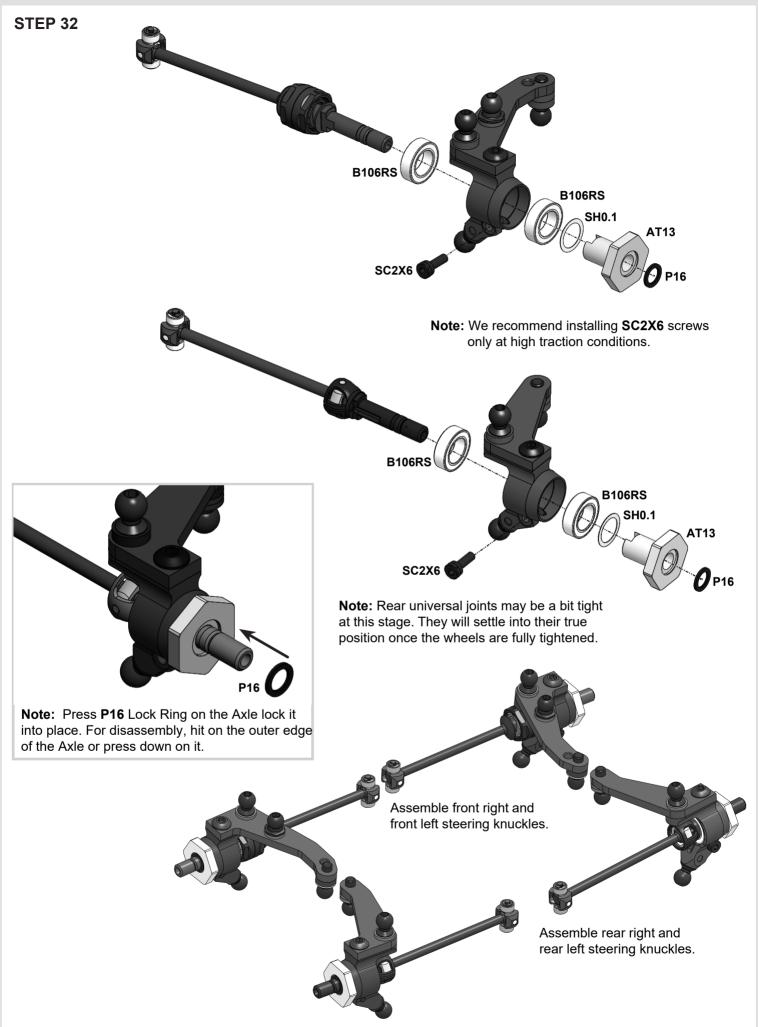

## **STEP 28**

**Attention:** The last turns of the lower **ST03** Ball Studs and **SB3X5** screws can be tight. Screw them on with force!

**Note:** Other combinations of **SH0.5**, **SH1.0** and **SH1.75** spacers can be installed under **ST03** and **ST24** ball studs to set-up the car for different track condition.