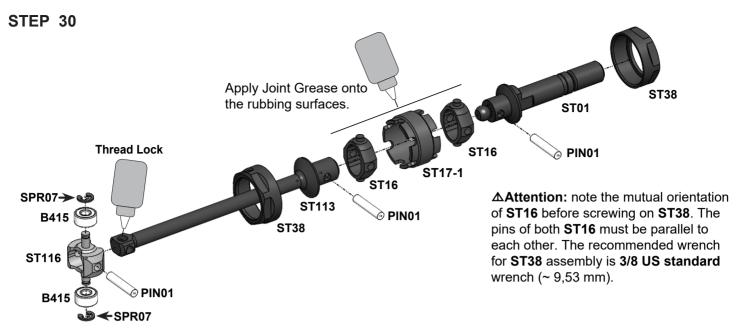

# Assembling/disassembling method 1. Open up ST02 rear axle slightly. 2. Take out/insert ST16 u-joint cross from/into unclamped ST02 rear axle.

**Note:** The rods and arms sizes are given for approximately 5.5° front caster and -2° rear caster, 0.5° front camber and 1° rear camber, 2.5° rear toe-in and 1° front toe-out. Use a setup station or a angle gauge for precise suspension geometry setting. See our recommendations on page **#28** for quick and easy suspension geometry change.