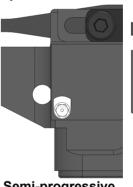

## 5. Damping progressivity setting

**ST225** valve angular position indicates one of three possible damping progressivity levels.

Semi-progressive mode

**Progressive mode** 

DG1XM