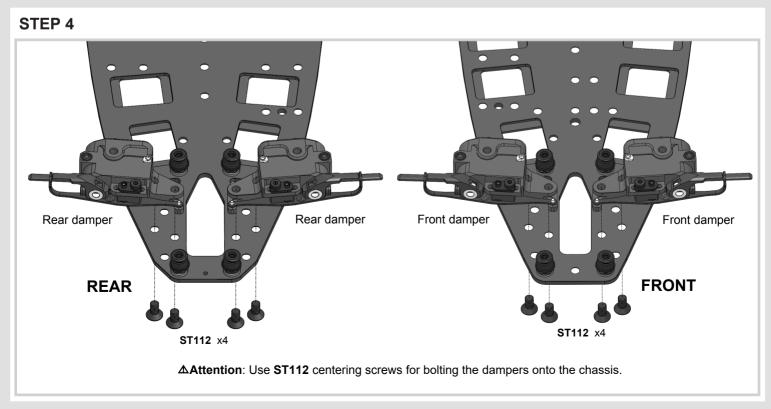

## STEP 1 - Assembling of the D4 Dampers

D4 dampers feature external switching between linear, progressive and semi-progressive damping modes without the need for disassembly. See page 28 for setup technique.