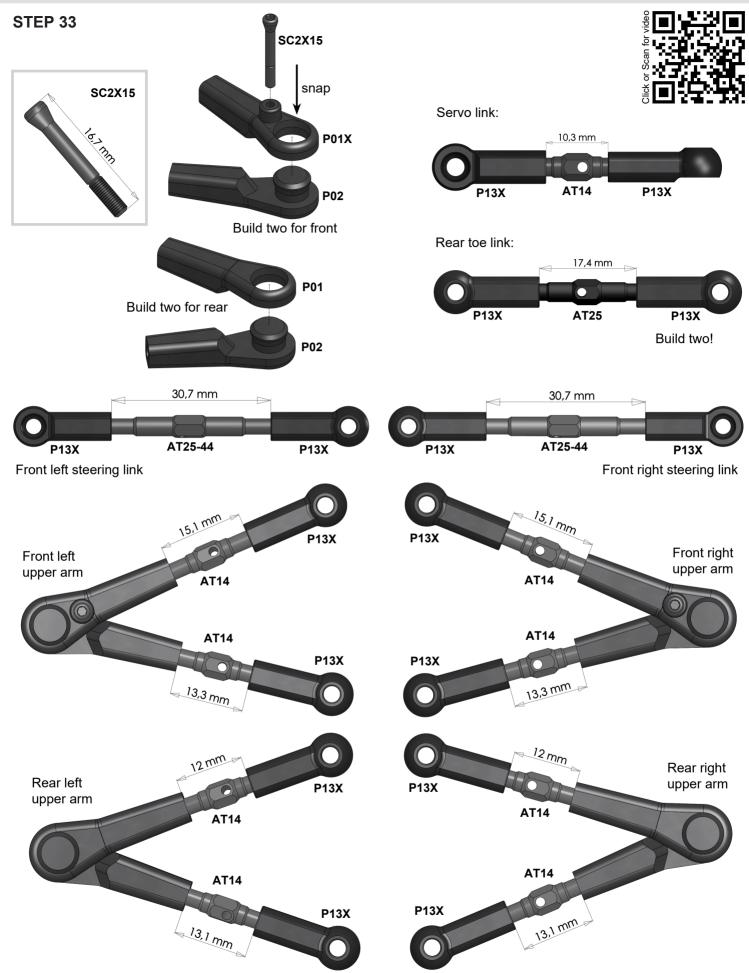

# Assembling/disassembling method 1. Open up ST02 rear axle slightly. 2. Take out/insert ST16 u-joint cross from/into unclamped ST02 rear axle.

**Note:** The rods and arms sizes are given for approximately 5.5° front caster and -2° rear caster, 0.5° front camber and 1° rear camber, 2.5° rear toe-in and 1° front toe-out. Use a setup station or a angle gauge for precise suspension geometry setting. See our recommendations on page **#28** for quick and easy suspension geometry change.