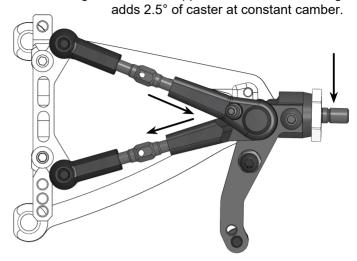

## SUSPENSION SETTING TECHNIQUE

**Camber adjustment rule:** Simultaneous both upper rods 0.5mm shortening (1/2 turn of both turnbuckles) adds 1.0° of camber angle at constant caster.

**Caster adjustment rule:** Simultaneous front upper rod 0.5mm elongation and rear upper rod 0.5mm shortening adds 2.5° of caster at constant camber.