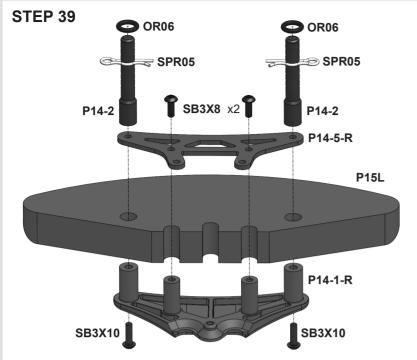

Insert a 2.5mm flat screwdriver (or tail end of **Awesomatix T01** wrench) into **ST02** slot then rotate 90° to open it up.

SPR07→



# Assembling/disassembling method 1. Open up ST02 rear axle slightly. 2. Take out/insert ST16 u-joint cross from/into unclamped ST02 rear axle.











**Note:** The rods and arms sizes are given for approximately 5.5° front caster and -2° rear caster, 0.5° front camber and 1° rear camber, 2.5° rear toe-in and 1° front toe-out. Use a setup station or a angle gauge for precise suspension geometry setting. See our recommendations on page **#28** for quick and easy suspension geometry change.

## AWESOMVLIX

## **STEP 34**

Unscrew **SB25X8** screws on ~3 turns and shift **P04** up to create ~1.5mm gap between **P04** and the lower arm.











































The engraved sides of **ST110** and **ST105** are flat. The opposite sides are beveled.





## SUSPENSION SETTING TECHNIQUE

**Camber adjustment rule:** Simultaneous both upper rods 0.5mm shortening (1/2 turn of both turnbuckles) adds 1.0° of camber angle at constant caster.



**Caster adjustment rule:** Simultaneous front upper rod 0.5mm elongation and rear upper rod 0.5mm shortening adds 2.5° of caster at constant camber.



# Caster measuring: Caster angle° = (H1-H2)\*1.5 for front (H1-H2)\*1.7 for rear TIP / Recommended items: MAX-02-001 - MXLR Awesomatix Caster Tool

# Wheelbase adjustment: Alter the car's wheelbase by adjusting rear caster. A 4° caster change provides a 1mm wheelbase change.



## Rear suspension toe-in adjustment:

Rear rod 0.5mm elongation