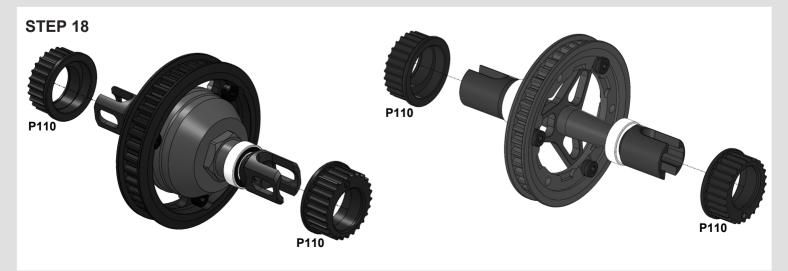

nto the damper and repeat the **AM240-D4** installation process.



**Comment:** Note that dampers sit in the horizontal position in the car. Therefore, any trapped air is necessarily located near the top wall of the damper and does not affect the rotor action. These dampers are equally effective on track even with a bit of air trapped inside. These bubbles can only be felt when they can go through the rotor blade when the dampers are operated vertically.



















## STEP 7







## STEP 8





## STEP 9





## **STEP 10**









# Attention! Note orientation of this chamfer on DT22. AT120-5 B84RS AT62-5M B106RS Note: AT120XB is fully factory assembled for your kit.







**B106RS** 



MAX-02-002 - MXLR Awesomatix TC Multi Tool



## **STEP 17**

## AT03R Spool Axle





















Install rear and front sway bars into P12X.
Adjust AT142 stoppers to achieve centered sway bar position and then tighten SS3X3 set screws.



## Attention!

The deflected tips of sway bar should be directed downwards.



## **STEP 22**





















## **STEP 28**











**Attention:** The last turns of the lower **ST03** Ball Studs and **SB3X5** screws can be tight. Screw them on with force!

**Note:** Other combinations of **SH0.5**, **SH1.0** and **SH1.75** spacers can be installed under **ST03** and **ST24** ball studs to set-up the car for different track condition.



















**Tip:** Insert a 2.5mm flat screwdriver (or tail end of **Awesomatix T01** wrench) into **ST02** slot then rotate 90° to open it up.

SPR07→



# Assembling/disassembling method