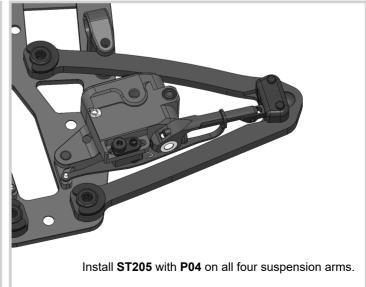

## **STEP 34**

Unscrew **SB25X8** screws on ~3 turns and shift **P04** up to create ~1.5mm gap between **P04** and the lower arm.

The engraved sides of **ST110** and **ST105** are flat. The opposite sides are beveled.