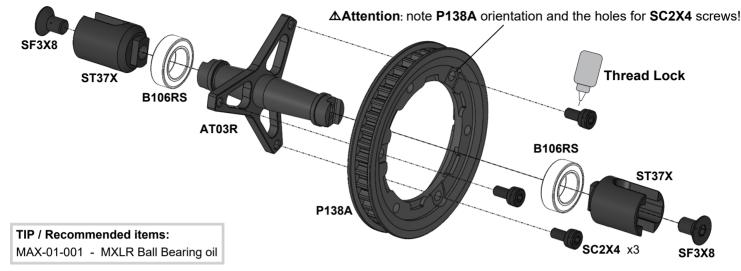

## **STEP 17**

## AT03R Spool Axle

Install rear and front sway bars into P12X.
Adjust AT142 stoppers to achieve centered sway bar position and then tighten SS3X3 set screws.

## Attention!

The deflected tips of sway bar should be directed downwards.