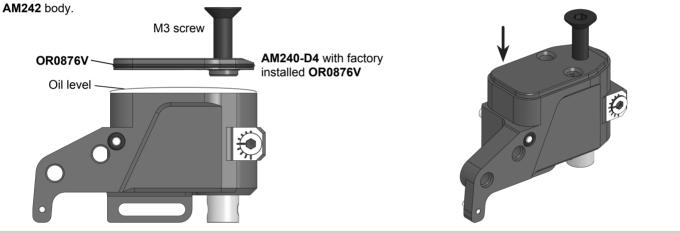

#10 Add more oil into the damper. The oil level should be a little over the upper edge of AM242. Insert a long M3 screw into the special hole of AM240-D4 to grab AM240-D4 cover. AM240-D4 should be inserted 100% horizontally and slowly to allow the oil to fill the cavity of AM240-D4 and to push trapped air through the two mounting screw holes. AM240-D4 should dive into the oil under its own weight at this stage. Next carefully press onto AM240-D4 with your fingertip to slowly submerge AM240-D4 all the way into its pocket on top of

**#11** Keep the damper vertically while screwing on the two **ST122-1** screws with **OR2005V** o-rings. Make sure not to overtighten these screws to avoid stripping the threads!

Wipe off the oil excess from the damper body with paper towels and remove M3 screw.