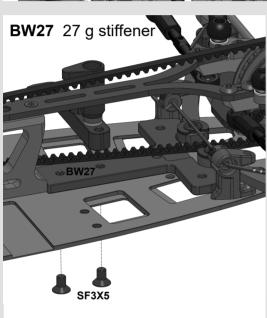

Spring preload and the ride height of the car is adjusted by the **RHS** (Ride Height Screw). In A800RR kit **ST69-00-R** screw is provided as **RHS** screw.

Turn IN (CW) **RHS** screw to increase spring preload. Turn OUT (CCW) **RHS** screw to

decrease spring preload. Use spring preload setting to adjust ride height value.



## 3. SRS/RHS Screws arrangements



SRS/RHS screws arrangement I



SRS/RHS Screws arrangement II

## 4. Damping level setting

**ST143** valve angular position indicates the damping level from 60% to 100% at 5% increment.







## 5. Damping progressivity setting

**ST225** valve angular position indicates one of three possible damping progressivity levels.







Semi-progressive mode



**Progressive mode** 







DG1XM

## **Optional parts and sets**











C26 top stiffener





## **Optional parts and sets**













## Front/Rear weight distribution measuring holes on the lower deck.

F52/R48% F51.5/R48.5% F51/R49% F50.5/R49.5% F50/R50% F49.5/R50.5% F49/R51% F49.5/R50.5%

## **Optional parts and sets**











To install TW5, use thin double-sided tape or flexible adhesive (UHU POR).

## FD Flex Damper set





## AM279 Rear Belt Tensioner set

**AM279** tensioner reduces vibrations of the rear belt at high speeds that noticeably extends the life of the rear belt.





## **FINAL DRIVE RATIO CHART**

**DRIVE TRAIN RATIO IS 1,9** 

## 64dp SPUR GEAR SIZE

| 1,9 | 80   | 81   | 82   | 83   | 84   | 85   | 86   | 87   | 88   | 89   | 90   | 91   | 92   | 93   | 94   | 95   | 96   | 97    | 98   | 99   | 100  | 101  | 102  | 103