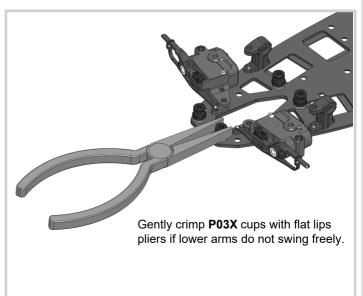

t, then add ¼ of a turn (ensuring coupling between **ST102** and **AT241** is done by friction, and not by the screw acting as a pin). Keep the damper vertically and swing **AT241** rotor a few times in both directions. In case you feel air bubbles inside the damper remove **AM240-D4** cover, add some oil into the damper and repeat the **AM240-D4** installation process.



**Comment:** Note that dampers sit in the horizontal position in the car. Therefore, any trapped air is necessarily located near the top wall of the damper and does not affect the rotor action. These dampers are equally effective on track even with a bit of air trapped inside. These bubbles can only be felt when they can go through the rotor blade when the dampers are operated vertically.



















## STEP 7







## STEP 8





## STEP 9





## **STEP 10**









# Attention! Note orientation of this chamfer on DT22. AT120-5 B84RS AT62-5M B106RS Note: AT120XB is fully factory assembled for your kit.







**B106RS** 



MAX-02-002 - MXLR Awesomatix TC Multi Tool



## **STEP 17**

## AT03R Spool Axle





















Install rear and front sway bars into P12X.
Adjust AT142 stoppers to achieve centered sway bar position and then tighten SS3X3 set screws.



## Attention!

The deflected tips of sway bar should be directed downwards.



## **STEP 22**





















## **STEP 28**











**Attention:** The last turns of the lower **ST03** Ball Studs and **SB3X5** screws can be tight. Screw them on with force!

**Note:** Other combinations of **SH0.5**, **SH1.0** and **SH1.75** sp