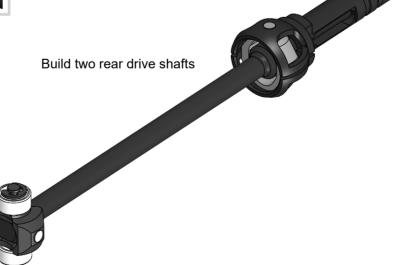

# Assembling/disassembling method 1. Open up ST02 rear axle slightly. 2. Take out/insert ST16 u-joint cross from/into unclamped ST02 rear axle.

**Note:** The rods and arms sizes are given for approximately 5.5° front caster and -2° rear caster, 0.5° front camber and 1° rear camber, 2.5° rear toe-in and 1° front toe-out. Use a setup station or a angle gauge for precise suspension geometry setting. See our recommendations on page **#28** for quick and easy suspension geometry change.