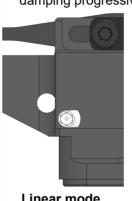

## STEP 1 - Assembling of the D4 Dampers

D4 dampers feature external switching between linear, progressive and semi-progressive damping modes without the need for disassembly. See page 28 for setup technique.

## 5. Damping progressivity setting

**ST225** valve angular position indicates one of three possible damping progressivity levels.

Semi-progressive mode

**Progressive mode** 

DG1XM