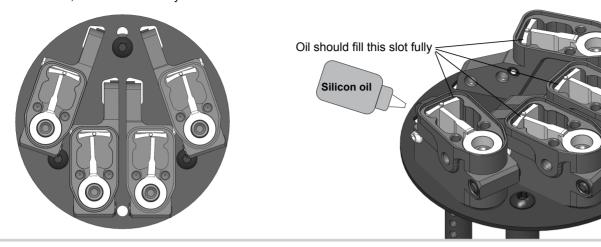

## TIP / Recommended items:

MAX-02-003 - MXLR Awesomatix A800R ShockVac

MAX-01-003 - MXLR O-Ring grease (for P63 & OR52V)

**#8** Install the dampers on the air remover stand and keep them vertically. We recommend 300 cst silicone oil as a base. Fill up the dampers with the desired silicone oil. The oil level should reach the top face of **AT243-D4** and **AT241** at this stage. Make sure to also fill up the cavity over **P63-R** piston. Pay special attention to the narrow slot behind **AT243-D4**. A lack of oil here is hard to detect, add oil if necessary!