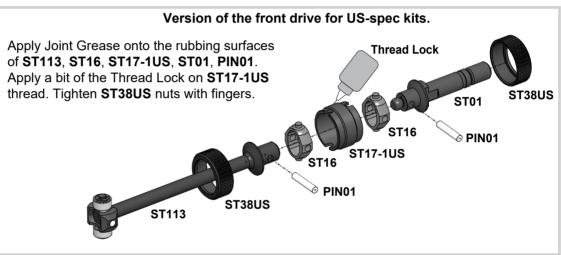

# Assembling/disassembling method 1. Open up ST02 rear axle slightly. 2. Take out/insert ST16 u-joint cross from/into unclamped ST02 rear axle.

**Note:** The rods and arms sizes are given for approximately 5.5° front caster and -2° rear caster, 0.5° front camber and 1° rear camber, 2.5° rear toe-in and 1° front toe-out. Use a setup station or a angle gauge for precise suspension geometry setting. See our recommendations on page **#28** for quick and easy suspension geometry change.