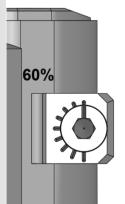

## 4. Damping level setting

**ST143** valve angular position indicates the damping level from 60% to 100% at 5% increment.