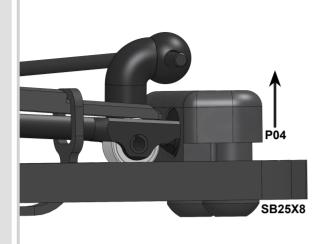

## **STEP 34**

Unscrew **SB25X8** screws on ~3 turns and shift **P04** up to create ~1.5mm gap between **P04** and the lower arm.

The engraved sides of **ST110** and **ST105** are flat. The opposite sides are beveled.