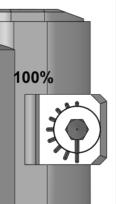

## 4. Damping level setting

**ST143** valve angular position indicates the damping level from 60% to 100% at 5% increment.