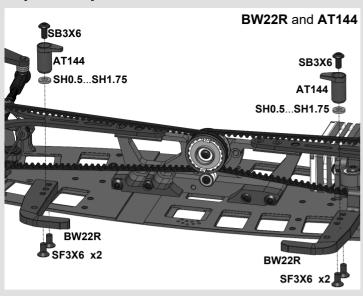

## **Optional parts and sets**

To install TW5, use thin double-sided tape or flexible adhesive (UHU POR).