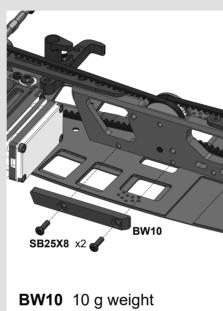

## **Optional parts and sets**

To install TW5, use thin double-sided tape or flexible adhesive (UHU POR).