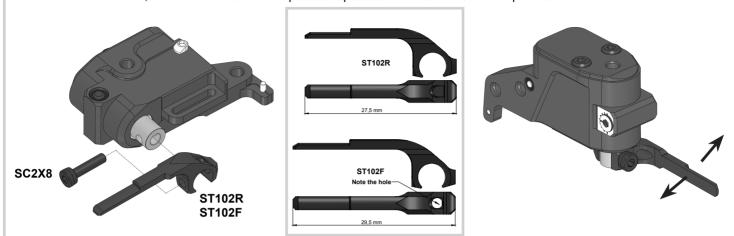

**#12** Install **ST102F** (longer part) onto the front dampers and **ST102R** (shorter part) onto the rear dampers. Tighten **SC2X8** screw until contact, then add ¼ of a turn (ensuring coupling between **ST102** and **AT241** is done by friction, and not by the screw acting as a pin). Keep the damper vertically and swing **AT241** rotor a few times in both directions. In case you feel air bubbles inside the damper remove **AM240-D4** cover, add some oil into the damper and repeat the **AM240-D4** installation process.