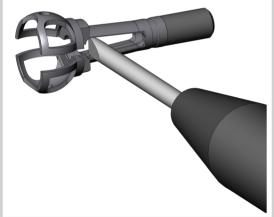

# Assembling/disassembling method 1. Open up ST02 rear axle slightly. 2. Take out/insert ST16 u-joint cross from/into unclamped ST02 rear axle.

**Note:** The rods and arms sizes are given for approximately 5.5° front caster and -2° rear caster, 0.5° front camber and 1° rear camber, 2.5° rear toe-in and 1° front toe-out. Use a setup station or a angle gauge for precise suspension geometry setting. See our recommendations on page **#28** for quick and easy suspension geometry change.