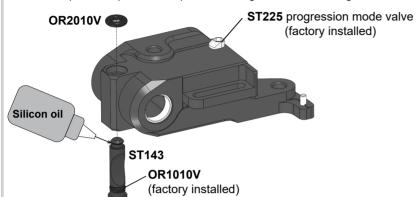

**#1** Insert OR2010V o-ring into the upper cavity of AM242R/L-D4 case. Lubricate ST143 with a small amount of silicon oil. Note that one OR1010V o-ring is already factory installed on each ST143. Hold OR2010V o-ring with the tip of your finger and insert the lubricated ST143 into AM242R/L-D4 hole. Rotate and press on ST143 simultaneously with 1,5mm hex screwdriver so that the pointed tip of ST143 passes through OR2010V o-ring.

## 4. Damping level setting

**ST143** valve angular position indicates the damping level from 60% to 100% at 5% increment.

## 5. Damping progressivity setting

**ST225** valve angular position indicates one of three possible damping progressivity levels.

Semi-progressive mode

**Progressive mode** 

DG1XM