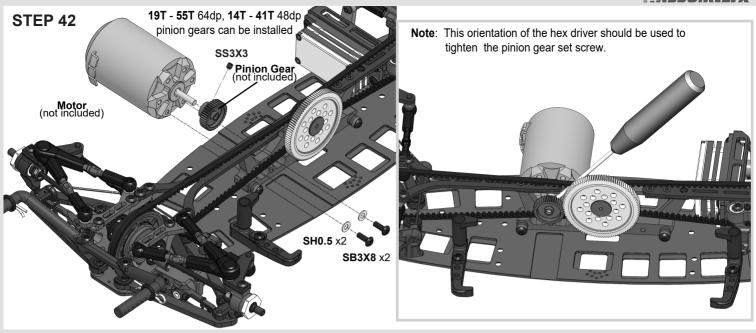

flat screwdriver (or tail end of **Awesomatix T01** wrench) into **ST02** slot then rotate 90° to open it up.

SPR07→



# Assembling/disassembling method 1. Open up ST02 rear axle slightly. 2. Take out/insert ST16 u-joint cross from/into unclamped ST02 rear axle.











**Note:** The rods and arms sizes are given for approximately 5.5° front caster and -2° rear caster, 0.5° front camber and 1° rear camber, 2.5° rear toe-in and 1° front toe-out. Use a setup station or a angle gauge for precise suspension geometry setting. See our recommendations on page **#28** for quick and easy suspension geometry change.

## AWESOMVLIX

## **STEP 34**

Unscrew **SB25X8** screws on ~3 turns and shift **P04** up to create ~1.5mm gap between **P04** and the lower arm.











































The engraved sides of **ST110** and **ST105** are flat. The opposite sides are beveled.





## SUSPENSION SETTING TECHNIQUE

**Camber adjustment rule:** Simultaneous both upper rods 0.5mm shortening (1/2 turn of both turnbuckles) adds 1.0° of camber angle at constant caster.



**Caster adjustment rule:** Simultaneous front upper rod 0.5mm elongation and rear upper rod 0.5mm shortening adds 2.5° of caster at constant camber.



# Caster measuring: Caster angle° = (H1-H2)\*1.5 for front (H1-H2)\*1.7 for rear TIP / Recommended items: MAX-02-001 - MXLR Awesomatix Caster Tool

# Wheelbase adjustment: Alter the car's wheelbase by adjusting rear caster. A 4° caster change provides a 1mm wheelbase change.



## Rear suspension toe-in adjustment:

Rear rod 0.5mm elongation reduces the t