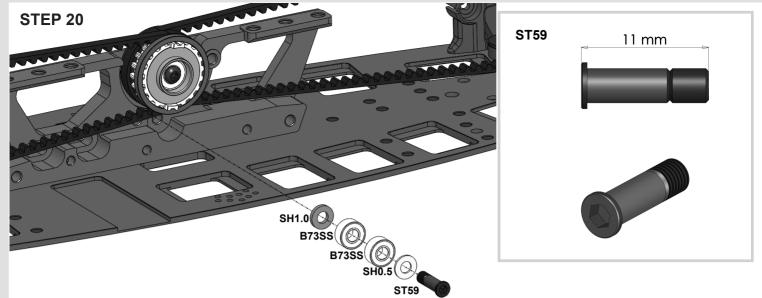

## **STEP 28**

**Attention:** The last turns of the lower **ST03** Ball Studs and **SB3X5** screws can be tight. Screw them on with force!

**Note:** Other combinations of **SH0.5**, **SH1.0** and **SH1.75** spacers can be installed under **ST03** and **ST24** ball studs to set-up the car for different track condition.

**Tip:** Insert a 2.5mm flat screwdriver (or tail end of **Awesomatix T01** wrench) into **ST02** slot then rotate 90° to open it up.

SPR07→