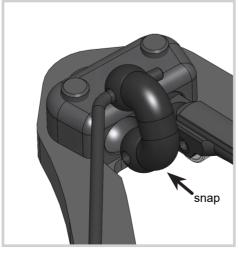

## AT03R Spool Axle

Install rear and front sway bars into P12X.
Adjust AT142 stoppers to achieve centered sway bar position and then tighten SS3X3 set screws.

## Attention!

The deflected tips of sway bar should be directed downwards.