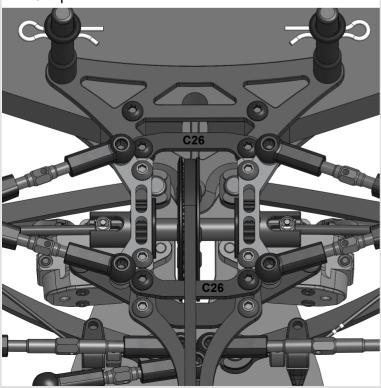

ride height of the car is adjusted by the **RHS** (Ride Height Screw). In A800RR kit **ST69-00-R** screw is provided as **RHS** screw.

Turn IN (CW) **RHS** screw to increase spring preload. Turn OUT (CCW) **RHS** screw to

decrease spring preload. Use spring preload setting to adjust ride height value.



## 3. SRS/RHS Screws arrangements



SRS/RHS screws arrangement I



SRS/RHS Screws arrangement II

## 4. Damping level setting

**ST143** valve angular position indicates the damping level from 60% to 100% at 5% increment.







## 5. Damping progressivity setting

**ST225** valve angular position indicates one of three possible damping progressivity levels.







Semi-progressive mode



**Progressive mode** 







DG1XM

## **Optional parts and sets**











C26 top stiffener





## **Optional parts and sets**













## Front/Rear weight distribution measuring holes on the lower deck.

F52/R48% F51.5/R48.5% F51/R49% F50.5/R49.5% F50/R50% F49.5/R50.5% F49/R51% F49.5/R50.5%

## **Optional parts and sets**











To install TW5, use thin double-sided tape or flexible adhesive (UHU POR).

## FD Flex Damper set





## AM279 Rear Belt Tensioner set

**AM279** tensioner reduces vibrations of the rear belt at high speeds that noticeably extends the life of the rear belt.





## **FINAL DRIVE RATIO CHART**

**DRIVE TRAIN RATIO IS 1,9** 

## 64dp SPUR GEAR SIZE

| 1,9 | 80   | 81   | 82   | 83   | 84   | 85   | 86   | 87   | 88   | 89   | 90   | 91   | 92   | 93   | 94   | 95   | 96   | 97    | 98   | 99   | 100  | 101  | 102  | 103  | 104  | 105  | 106  | 10