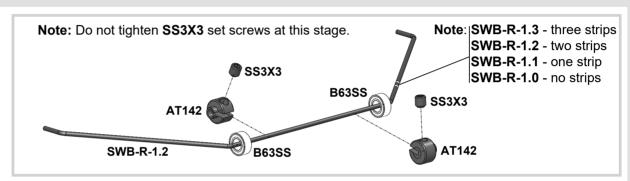

## AT03R Spool Axle

Install rear and front sway bars into P12X.
Adjust AT142 stoppers to achieve centered sway bar position and then tighten SS3X3 set screws.

## Attention!

The deflected tips of sway bar should be directed downwards.