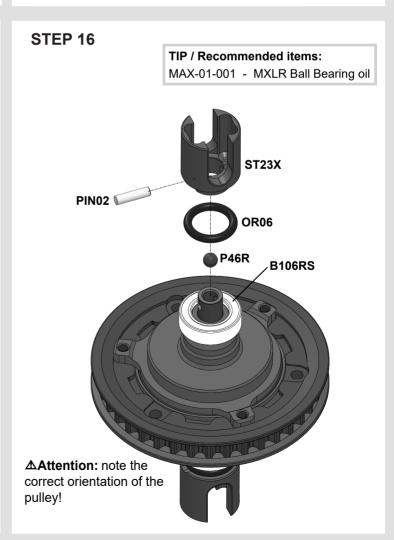

s. In case you feel air bubbles inside the damper remove **AM240-D4** cover, add some oil into the damper and repeat the **AM240-D4** installation process.



**Comment:** Note that dampers sit in the horizontal position in the car. Therefore, any trapped air is necessarily located near the top wall of the damper and does not affect the rotor action. These dampers are equally effective on track even with a bit of air trapped inside. These bubbles can only be felt when they can go through the rotor blade when the dampers are operated vertically.



















## STEP 7







## STEP 8





## STEP 9





## **STEP 10**









# Attention! Note orientation of this chamfer on DT22. AT120-5 B84RS AT62-5M B106RS Note: AT120XB is fully factory assembled for your kit.







**B106RS** 



MAX-02-002 - MXLR Awesomatix TC Multi Tool



## **STEP 17**

## AT03R Spool Axle





















Install rear and front sway bars into P12X.
Adjust AT142 stoppers to achieve centered sway bar position and then tighten SS3X3 set screws.



## Attention!

The deflected tips of sway bar should be directed downwards.



## **STEP 22**





















## **STEP 28**











**Attention:** The last turns of the lower **ST03** Ball Studs and **SB3X5** screws can be tight. Screw them on with force!

**Note:** Other combinations of **SH0.5**, **SH1.0** and **SH1.75** spacers can be installed under **ST03** and **ST24** ball studs to set-up the car for different track condition.



















**Tip:** Insert a 2.5mm flat screwdriver (or tail end of **Awesomatix T01** wrench) int