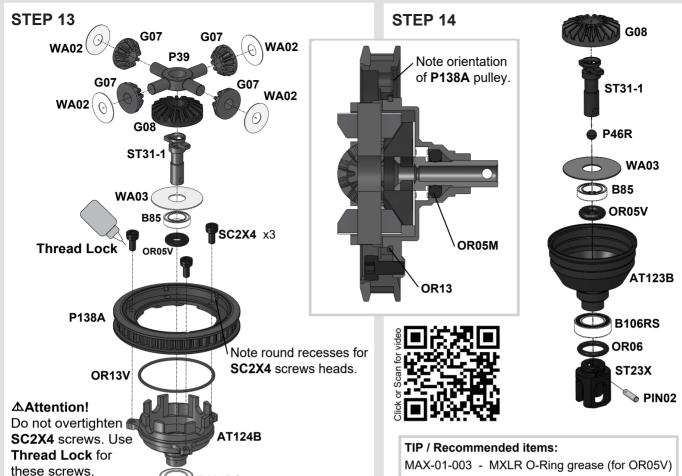

in both directions. In case you feel air bubbles inside the damper remove **AM240-D4** cover, add some oil into the damper and repeat the **AM240-D4** installation process.



**Comment:** Note that dampers sit in the horizontal position in the car. Therefore, any trapped air is necessarily located near the top wall of the damper and does not affect the rotor action. These dampers are equally effective on track even with a bit of air trapped inside. These bubbles can only be felt when they can go through the rotor blade when the dampers are operated vertically.



















## STEP 7







## STEP 8





## STEP 9





## **STEP 10**









# Attention! Note orientation of this chamfer on DT22. AT120-5 B84RS AT62-5M B106RS Note: AT120XB is fully factory assembled for your kit.







**B106RS** 



MAX-02-002 - MXLR Awesomatix TC Multi Tool



## **STEP 17**

## AT03R Spool Axle





















Install rear and front sway bars into P12X.
Adjust AT142 stoppers to achieve centered sway bar position and then tighten SS3X3 set screws.



## Attention!

The deflected tips of sway bar should be directed downwards.



## **STEP 22**





















## **STEP 28**











**Attention:** The last turns of the lower **ST03** Ball Studs and **SB3X5** screws can be tight. Screw them on with force!

**Note:** Other combinations of **SH0.5**, **SH1.0** and **SH1.75** spacers can be installed under **ST03** and **ST24** ball studs to set-up the car for different track condition.



















**Tip:** Insert a 2.5mm flat screwdriver (or tail end of **Awesomatix