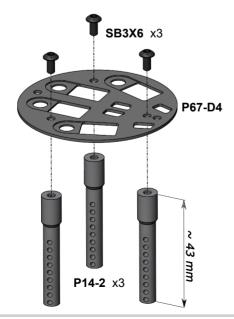

**#7** Prepare the damper stand enabling the use of your typical Tamiya style RC Damper Oil Air Remover tool. Either attach **P67-D4** stand to three **P14-2** posts (cut to ~43mm length) or directly replace one of the original plate by **P67-D4**.