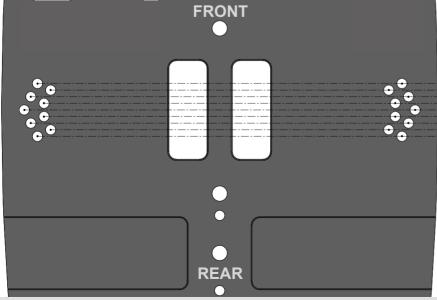

## Front/Rear weight distribution measuring holes on the lower deck.

F52/R48% F51.5/R48.5% F51/R49% F50.5/R49.5% F50/R50% F49.5/R50.5% F49/R51% F49.5/R50.5%