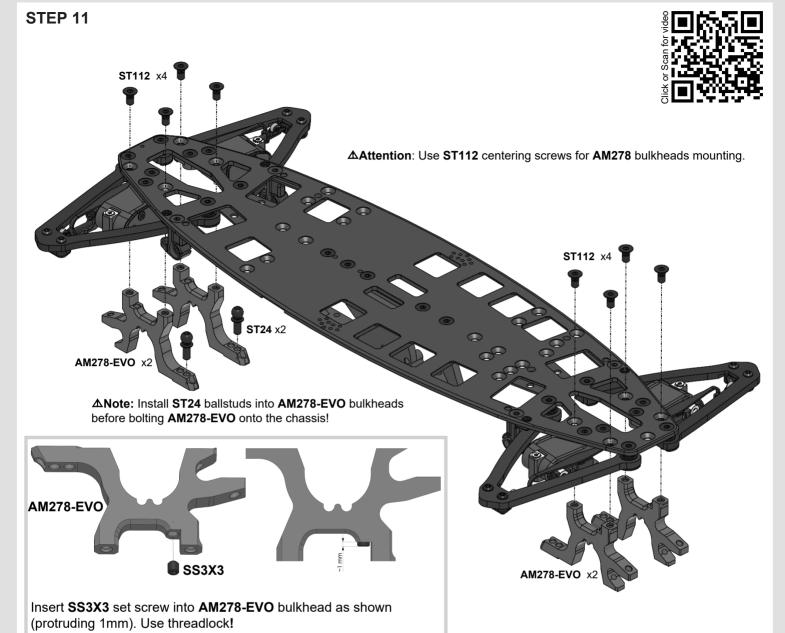

02** and **AT241** is done by friction, and not by the screw acting as a pin). Keep the damper vertically and swing **AT241** rotor a few times in both directions. In case you feel air bubbles inside the damper remove **AM240-D4** cover, add some oil into the damper and repeat the **AM240-D4** installation process.



**Comment:** Note that dampers sit in the horizontal position in the car. Therefore, any trapped air is necessarily located near the top wall of the damper and does not affect the rotor action. These dampers are equally effective on track even with a bit of air trapped inside. These bubbles can only be felt when they can go through the rotor blade when the dampers are operated vertically.



















## STEP 7







## STEP 8





## STEP 9





## **STEP 10**









# Attention! Note orientation of this chamfer on DT22. AT120-5 B84RS AT62-5M B106RS Note: AT120XB is fully factory assembled for your kit.







**B106RS** 



MAX-02-002 - MXLR Awesomatix TC Multi Tool



## **STEP 17**

## AT03R Spool Axle





















Install rear and front sway bars into P12X.
Adjust AT142 stoppers to achieve centered sway bar position and then tighten SS3X3 set screws.



## Attention!

The deflected tips of sway bar should be directed downwards.



## **STEP 22**





















## **STEP 28**











**Attention:** The last turns of the lower **ST03** Ball Studs and **SB3X5** screws can be tight. Screw them on with force!

**Note:** Other combinations of **SH0.5**, **SH1.0** and **SH1.75** spacers can be installed under **ST03** and **ST24** ball