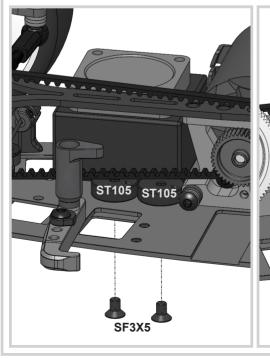

## **STEP 34**

Unscrew **SB25X8** screws on ~3 turns and shift **P04** up to create ~1.5mm gap between **P04** and the lower arm.

The engraved sides of **ST110** and **ST105** are flat. The opposite sides are beveled.