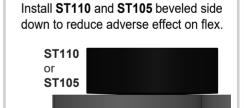

## **STEP 34**

Unscrew **SB25X8** screws on ~3 turns and shift **P04** up to create ~1.5mm gap between **P04** and the lower arm.

The engraved sides of **ST110** and **ST105** are flat. The opposite sides are beveled.