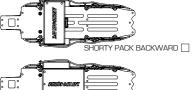

## BATTERY POSITION

SQUARE PACK

| MOTOR MuchMore 10.5T ROTOR Std |                           | TIMING                | TIMING 30 deg    |  |
|--------------------------------|---------------------------|-----------------------|------------------|--|
| SPUR                           | 80 T PINION               | 27 <sub>T RATIO</sub> | 7.70             |  |
| ESC HW v3.1                    | <sub>SETUP</sub> Zero tir | ning/Boost BATTER     | Y IP 4800 Shorty |  |
| STEERING EXPO 0                | BRAKE E.P. 0              | THOTTL                | E EXPO 0         |  |
| BODY Std                       | WING 3Racing              | g ANGLE               | 6°               |  |