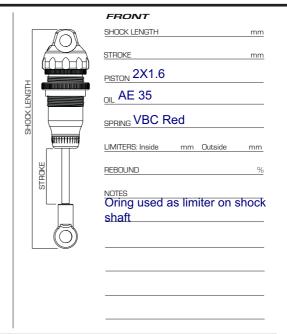

1/10 RWD ELECTRIC COMPETITION OFFROAD BUGGY CAR KIT

## SETUP SHEET













## DIFFERENTIAL



DIFFERENTIAL TYPE : BALL

GEAR 🎻

SETTING OIL 10000

| TIRE VP Pro 404        |
|------------------------|
|                        |
| COMPOUND               |
| INSERT Std             |
| WHEEL JC Losi 22 Rears |
| NOTES Very worn!       |
|                        |
|                        |

## BATTERY POSITION





SQUARE PACK

| MOTOR MuchMore 10.5T ROTOR Std |                           | TIMING                | TIMING 30 deg    |  |
|--------------------------------|---------------------------|-----------------------|------------------|--|
| SPUR                           | 80 T PINION               | 27 <sub>T RATIO</sub> | 7.70             |  |
| ESC HW v3.1                    | <sub>SETUP</sub> Zero tir | ning/Boost BATTER     | Y IP 4800 Shorty |  |
| ST