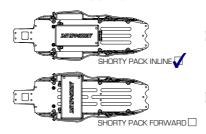

## BATTERY POSITION

SQUARE PACK

| MOTOR MuchMore 10.5T ROTOR Std |                           | TIMING                | TIMING 30 deg    |  |
|--------------------------------|---------------------------|-----------------------|------------------|--|
| SPUR                           | 80 T PINION               | 27 <sub>T RATIO</sub> | 7.70             |  |
| ESC HW v3.1                    | <sub>SETUP</sub> Zero tir | ning/Boost BATTER     | Y IP 4800 Shorty |  |
| STEERING EXPO 0                | BRAKE E.P. 0              | THOTTL                | E EXPO 0         |  |
| BODY Std                       | WING 3Racing              | g ANGLE               | 6°               |  |