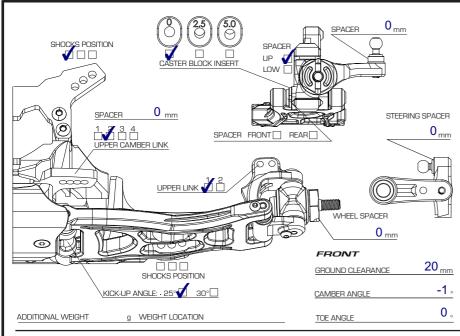

1/10 RWD ELECTRIC COMPETITION OFFROAD BUGGY CAR KIT

## SETUP SHEET













## DIFFERENTIAL



DIFFERENTIAL TYPE : BALL

GEAR 🎻

SETTING OIL 10000

| TIRE VP Pro 404        |
|------------------------|
|                        |
| COMPOUND               |
| INSERT Std             |
| WHEEL JC Losi 22 Rears |
| NOTES Very worn!       |
|                        |
|                        |

## BATTERY POSITION





SQUARE PACK

| MOTOR MuchMore 10.5T ROTOR Std |                           | TIMING                | TIMING 30 deg    |  |
|--------------------------------|---------------------------|-----------------------|------------------|--|
| SPUR                           | 80 T PINION               | 27 <sub>T RATIO</sub> | 7.70             |  |
| ESC HW v3.1                    | <sub>SETUP</sub> Zero tir | ning/Boost BATTER     | Y IP 4800 Shorty |  |
|