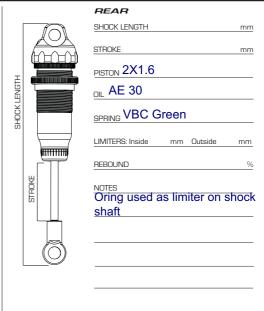

## DIFFERENTIAL

DIFFERENTIAL TYPE : BALL

GEAR 🎻

SETTING OIL 10000

| TIRE VP Pro 404        |
|------------------------|
|                        |
| COMPOUND               |
| INSERT Std             |
| WHEEL JC Losi 22 Rears |
| NOTES Very worn!       |
|                        |
|                        |