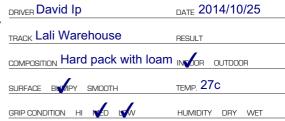

1/10 RWD ELECTRIC COMPETITION OFFROAD BUGGY CAR KIT

## SETUP SHEET













## DIFFERENTIAL



DIFFERENTIAL TYPE : BALL

GEAR 🎻

SETTING OIL 10000

| TIRE VP Pro 404        |
|------------------------|
|                        |
| COMPOUND               |
| INSERT Std             |
| WHEEL JC Losi 22 Rears |
| NOTES Very worn!       |
|                        |
|                        |

## BATTERY POSITION





SQUARE PACK

| MOTOR MuchMore 10.5T ROTOR Std |                           | TIMING                | TIMING 30 deg    |  |
|--------------------------------|---------------------------|-----------------------|------------------|--|
| SPUR                           | 80 T PINION               | 27 <sub>T RATIO</sub> | 7.70             |  |
| ESC HW v3.1                    | <sub>SETUP</sub> Zero tir | ning/Boost BATTER     | Y IP 4800 Shorty |  |