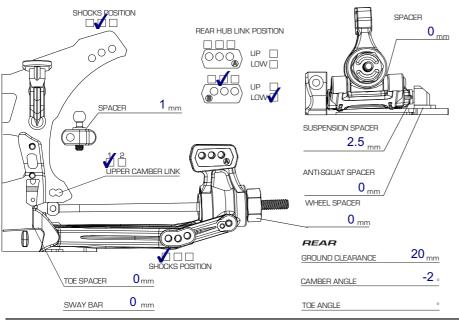

1/10 RWD ELECTRIC COMPETITION OFFROAD BUGGY CAR KIT

## SETUP SHEET













## DIFFERENTIAL



DIFFERENTIAL TYPE : BALL

GEAR 🎻

SETTING OIL 10000

| TIRE VP Pro 404        |
|------------------------|
|                        |
| COMPOUND               |
| INSERT Std             |
| WHEEL JC Losi 22 Rears |
| NOTES Very worn!       |
|                        |
|                        |

## BATTERY POSITION





SQUARE PACK

| MOTOR MuchMore 10.5T ROTOR Std |                           | TIMING                | TIMING 30 deg    |  |
|--------------------------------|---------------------------|-----------------------|------------------|--|
| SPUR                           | 80 T PINION               | 27 <sub>T RATIO</sub> | 7.70             |  |
| ESC HW v3.1                    | <sub>SETUP</sub> Zero tir | ning/Boost BATTER     | Y IP 4800 Shorty |  |
| STEE