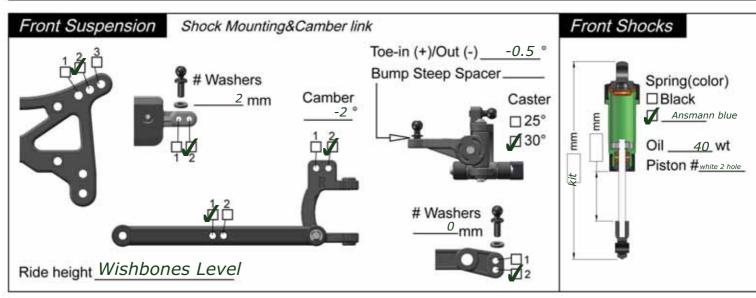

Setup Sheet

Driver Robert Jaques

Track / City Coventry Astro Track

Event UKSC Nats Date 22 / 04 / 12

Editable by Robert Jaques & Arn0 at Petitrc.com

| Conditions      | ☐ Smooth | ☐ Bumpy     | ☐ Low traction | ☐ Med traction |
|-----------------|----------|-------------|----------------|----------------|
| ☑ High traction | ☐ Sandy  | ☐ Soft dirt | □ Grass        | ☐ Hard soil    |
| ☐ Clay          | □ Wet    | Dry         | □ Dusty        | ☐ Other        |





## Front Tires&Wheels

Front Tires Schumacher Blue Minispikes

Inserts Fastrax Moulded Orange Wheels HPI

## Rear Tires&Wheels

Rear Tires Schumacher Blue Minispikes
Inserts Fastrax Moulded Orange Wheels HPI

| Radio/Batteries       | Motor               |
|-----------------------|---------------------|
| Servo_Savox           | Motor Novak SS 10.5 |
| Esc_LRP SXX Version 2 | Pinion/Spur23/80    |
| Batteries             |                     |

Comments

Notes

Rudebits Underservo weight and Ansmann under battery weight used.