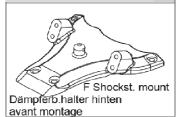

# T02017

moyeu arrière

Bras de suspension arrière

T02018

Rear Shockstay mount Dämpferbrückenhalter hinten De montage arrière