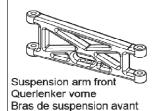

# T02014

# T02015

Upper susp. arm holder front Querlenkerhalter vorne oben bras de suspension supérieur titulaire