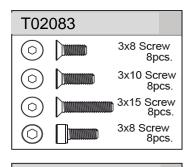

T02055



3x48 Hinge pin Rear inner 2pcs.

# T02056



2.3 E-ring

4PCS

3x34.5 Hinge pin front inner

2pcs.

# T02057



3x30.5 Hinge pin Rear outer 2pcs.

# T02058



# T02092





4.8x13.8 Ball stud

# T02093



8x2x2 Ball stud sponge 5pcs.



4.8x11.35 Ball stud

### T02061



4.8x10.55 Ball stud 2pcs

# T02062



5.8x6 Ball stud

4pcs.

# T02063



5.8x11 Ball stud

4pcs.

# T02064

AMICHARIC Shockshaft front 2pcs. Dämpferschaft vorne shockshaft de devant



T02096

4pcs.

# T02065

Shockshaft rear Dämpferschaft hinten shockshaft de derrière



2.3 E-ring 4pcs.

# T02094



# T02095





Dämpferkolben Amortisseur de piston

# T02097







3.5 Press washer 4pcs.

# T02071



# T02072



# T02073



Diaphragm Diaphragma diaphragme



# SX10-2w

# T020074





pneu avant



















T02084