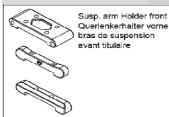

# T02015

Upper susp. arm holder front Querlenkerhalter vorne oben bras de suspension supérieur titulaire