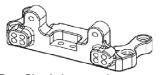

# **PARTS LIST**



SX10-2w



# T02001



# T02002



# T02003



# T02004



# T02005



# T02006



# T02007



# T02008



Front chassis plate Chassisplatte vome devant la plaque de châssis

# T02009



Rear chassis plate Chassisplatte hinten plaque de châssis arrière

# T02010



Main Chassis plate Chassisplatte mitte centre de la plaque de châssis

# T02011



C Hub Set Achsschenkelhalter C Hub Set

# T02012



# T02013



# T02014



# T02015



Upper susp. arm holder front Querlenkerhalter vorne oben bras de suspension supérieur titulaire

# T02016



# T02017

moyeu arrière



Bras de suspension arrière

T02018



Rear Shockstay mount Dämpferbrückenhalter hinten De montage arrière

# T02019



T02020



Front shock stay Dämpferbrücke vorne amortisseur avant séjour

# T02021



# T02022



# T02023



### T02024



Steering plate Lenkplatte Plaque de direction



# T02025



# T02026



Front bumper & Motorguard Rammer und Motorschutz Pare-chocs avant et Motorguard

# T02027







Servo arm Set Servo arm Set Servo bras Set

# T02028



2pcs.

Servomount Servohalter Servomount

# T02029



# T02030



4.8 Ball End - Short 3x10 Screw 1PCS

2PCS

# T02031







Shock cover Set Dämpferaugen Set Shock couvrir Set

T02032



Front Rim Felgen vorne jante avant

# T02033



Rear Rim Felgen hinten iante arrière

# T02034



Hexagonal 4PCS



2x9.8 Pin 4PCS

# T02035



1.0 Servo spacer



1.5 Servo spacer