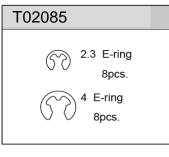

48 Hinge pin Rear inner 2pcs.

# T02056



2.3 E-ring

4PCS

3x34.5 Hinge pin front inner

2pcs.

# T02057



3x30.5 Hinge pin Rear outer 2pcs.

# T02058



# T02092





4.8x13.8 Ball stud

# T02093



8x2x2 Ball stud sponge 5pcs.



4.8x11.35 Ball stud

### T02061



4.8x10.55 Ball stud 2pcs

# T02062



5.8x6 Ball stud

4pcs.

# T02063



5.8x11 Ball stud

4pcs.

# T02064

AMICHARIC Shockshaft front 2pcs. Dämpferschaft vorne shockshaft de devant



T02096

4pcs.

# T02065

Shockshaft rear Dämpferschaft hinten shockshaft de derrière



2.3 E-ring 4pcs.

# T02094



# T02095





Dämpferkolben Amortisseur de piston

# T02097







3.5 Press washer 4pcs.

# T02071



# T02072



# T02073



Diaphragm Diaphragma diaphragme



# SX10-2w

# T020074





pneu avant



















T02084