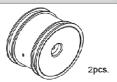

rhalter vorne oben bras de suspension supérieur titulaire

# T02016



# T02017

moyeu arrière



Bras de suspension arrière

T02018



Rear Shockstay mount Dämpferbrückenhalter hinten De montage arrière

# T02019



T02020



Front shock stay Dämpferbrücke vorne amortisseur avant séjour

# T02021



# T02022



# T02023



### T02024



Steering plate Lenkplatte Plaque de direction



# T02025



# T02026



Front bumper & Motorguard Rammer und Motorschutz Pare-chocs avant et Motorguard

# T02027







Servo arm Set Servo arm Set Servo bras Set

# T02028



2pcs.

Servomount Servohalter Servomount

# T02029



# T02030



4.8 Ball End - Short 3x10 Screw 1PCS

2PCS

# T02031







Shock cover Set Dämpferaugen Set Shock couvrir Set

T02032



Front Rim Felgen vorne jante avant

# T02033



Rear Rim Felgen hinten iante arrière

# T02034



Hexagonal 4PCS



2x9.8 Pin 4PCS

# T02035



1.0 Servo spacer



1.5 Servo spacer

# T02036



T02037



Querlenkerwellen Strebe Front pivot brace



T02038



T02039



T02040



# T02041



5x8x6.7 Top shaft spacer Wellenspacer arbre spacer

# T02042



4.0 E-ring 2pcs.

2x9.8 Pin



Front wheel axle Radachse vome

2pcs.

roue avant de l'essieu

# T02043



Servo Saver Servo Saver Servo Saver



# T02044



3x10 Screw 2pcs.







# T02091



# T02046

Diff. Outdrives 2pcs.



# T02047



Differential Spring Diff. Feder Differential printemps

# T02048



2.37mm Ball 12pcs.



# T02049



17x23x1 Washer 2pcs.

## T02050



2.6x6x3 Stop push ball bearing Drucklager push portant

# T02051





# T02053



Pinion Gear 21T Ritzel 21Z Pinio