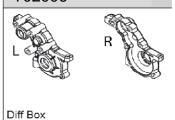

# **PARTS LIST**



SX10-2w



# T02001



# T02002



# T02003



# T02004



# T02005



# T02006



# T02007



# T02008



Front chassis plate Chassisplatte vome devant la plaque de châssis

# T02009



Rear chassis plate Chassisplatte hinten plaque de châssis arrière

# T02010



Main Chassis plate Chassisplatte mitte centre de la plaque de châssis

# T02011



C Hub Set Achsschenkelhalter C Hub Set

# T02012



# T02013



# T02014



# T02015



Upper susp. arm holder front Querlenkerhalter vorne oben bras de suspension supérieur titulaire

# T02016



# T02017

moyeu arrière



Bras de suspension arrière

T02018



Rear Shockstay mount Dämpferbrückenhalter hinten De montage arrière

# T02019



T02020



Front shock stay Dämpferbrücke vorne amortisseur avant séjour

# T02021



# T02022



# T02023



### T02024



Steering plate Lenkplatte Plaque de direction



# T02025



# T02