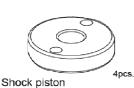

## T02050



2.6x6x3 Stop push ball bearing Drucklager push portant

# T02051





# T02053



Pinion Gear 21T Ritzel 21Z Pinion 21D

3x3 Screw 1PCS

# T02054



3x27.5 Hinge pin front outer 2pcs.

# T02055



3x48 Hinge pin Rear inner 2pcs.

# T02056



2.3 E-ring

4PCS

3x34.5 Hinge pin front inner

2pcs.

# T02057



3x30.5 Hinge pin Rear outer 2pcs.

# T02058



# T02092





4.8x13.8 Ball stud

# T02093



8x2x2 Ball stud sponge 5pcs.



4.8x11.35 Ball stud

### T02061



4.8x10.55 Ball stud 2pcs

# T02062



5.8x6 Ball stud

4pcs.

# T02063



5.8x11 Ball stud

4pcs.

# T02064

AMICHARIC Shockshaft front 2pcs. Dämpferschaft vorne shockshaft de devant



T02096

4pcs.

# T02065

Shockshaft rear Dämpferschaft hinten shockshaft de derrière



2.3 E-ring 4pcs.

# T02094



# T02095





Dämpferkolben Amortisseur de piston

# T02097







3.5 Press washer 4pcs.

# T02071



# T02072



# T02073



Diaphragm Diaphragma diaphragme



# SX10-2w

# T020074





pneu avant



















T02084