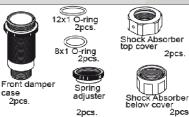

# T02064

AMICHARIC Shockshaft front 2pcs. Dämpferschaft vorne shockshaft de devant

T02096

4pcs.