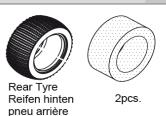

inge pin front outer 2pcs.

# T02055



3x48 Hinge pin Rear inner 2pcs.

# T02056



2.3 E-ring

4PCS

3x34.5 Hinge pin front inner

2pcs.

# T02057



3x30.5 Hinge pin Rear outer 2pcs.

# T02058



# T02092





4.8x13.8 Ball stud

# T02093



8x2x2 Ball stud sponge 5pcs.



4.8x11.35 Ball stud

### T02061



4.8x10.55 Ball stud 2pcs

# T02062



5.8x6 Ball stud

4pcs.

# T02063



5.8x11 Ball stud

4pcs.

# T02064

AMICHARIC Shockshaft front 2pcs. Dämpferschaft vorne shockshaft de devant



T02096

4pcs.

# T02065

Shockshaft rear Dämpferschaft hinten shockshaft de derrière



2.3 E-ring 4pcs.

# T02094



# T02095





Dämpferkolben Amortisseur de piston

# T02097







3.5 Press washer 4pcs.

# T02071



# T02072



# T02073



Diaphragm Diaphragma diaphragme



# SX10-2w

# T020074





pneu avant



















T02084