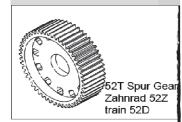

# **PARTS LIST**



SX10-2w



# T02001



# T02002



# T02003



# T02004



# T02005



# T02006



# T02007



# T02008



Front chassis plate Chassisplatte vome devant la plaque de châssis

# T02009



Rear chassis plate Chassisplatte hinten plaque de châssis arrière

# T02010



Main Chassis plate Chassisplatte mitte centre de la plaque de châssis

# T02011



C Hub Set Achsschenkelhalter C Hub Set

# T02012



# T02013



# T02014



# T02015



Upper susp. arm holder front Querlenkerhalter vorne oben bras de suspension supérieur titulaire

# T02016



# T02017

moyeu arrière



Bras de suspension arrière

T02018



Rear Shockstay mount Dämpferbrückenhalter hinten De montage arrière

# T02019



T02020



Front shock stay Dämpferbrücke vorne amortisseur avant séjour

# T02021



# T02022



# T02023



### T02024



Steering plate Lenkplatte Plaque de direct