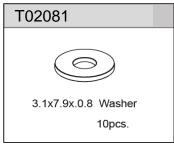

# T02055



3x48 Hinge pin Rear inner 2pcs.

# T02056



2.3 E-ring

4PCS

3x34.5 Hinge pin front inner

2pcs.

# T02057



3x30.5 Hinge pin Rear outer 2pcs.

# T02058



# T02092





4.8x13.8 Ball stud

# T02093



8x2x2 Ball stud sponge 5pcs.



4.8x11.35 Ball stud

### T02061



4.8x10.55 Ball stud 2pcs

# T02062



5.8x6 Ball stud

4pcs.

# T02063



5.8x11 Ball stud

4pcs.

# T02064

AMICHARIC Shockshaft front 2pcs. Dämpferschaft vorne shockshaft de devant



T02096

4pcs.

# T02065

Shockshaft rear Dämpferschaft hinten shockshaft de derrière



2.3 E-ring 4pcs.

# T02094



# T02095





Dämpferkolben Amortisseur de piston

# T02097







3.5 Press washer 4pcs.

# T02071



# T02072



# T02073



Diaphragm Diaphragma diaphragme



# SX10-2w

# T020074





pneu avant



















T02084