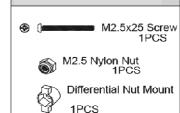

# **PARTS LIST**



SX10-2w



# T02001



# T02002



# T02003



# T02004



# T02005



# T02006



# T02007



# T02008



Front chassis plate Chassisplatte vome devant la plaque de châssis

# T02009



Rear chassis plate Chassisplatte hinten plaque de châssis arrière

# T02010



Main Chassis plate Chassisplatte mitte centre de la plaque de châssis

# T02011



C Hub Set Achsschenkelhalter C Hub Set

# T02012



# T02013



# T02014



# T02015



Upper susp. arm holder front Querlenkerhalter vorne oben bras de suspension supérieur titulaire

# T02016



# T02017

moyeu arrière



Bras de suspension arrière

T02018



Rear Shockstay mount Dämpferbrückenhalter hinten De montage arrière

# T02019



T02020



Front shock stay Dämpferbrücke vorne amortisseur avant séjour

# T02021



# T02022



# T02023



### T02024



Steering plate Lenkplatte Plaque de direction



# T02025



# T02026



Front