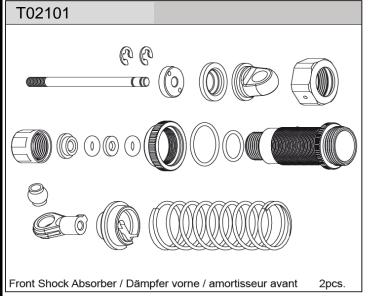

ge pin Rear inner 2pcs.

# T02056



2.3 E-ring

4PCS

3x34.5 Hinge pin front inner

2pcs.

# T02057



3x30.5 Hinge pin Rear outer 2pcs.

# T02058



# T02092





4.8x13.8 Ball stud

# T02093



8x2x2 Ball stud sponge 5pcs.



4.8x11.35 Ball stud

### T02061



4.8x10.55 Ball stud 2pcs

# T02062



5.8x6 Ball stud

4pcs.

# T02063



5.8x11 Ball stud

4pcs.

# T02064

AMICHARIC Shockshaft front 2pcs. Dämpferschaft vorne shockshaft de devant



T02096

4pcs.

# T02065

Shockshaft rear Dämpferschaft hinten shockshaft de derrière



2.3 E-ring 4pcs.

# T02094



# T02095





Dämpferkolben Amortisseur de piston

# T02097







3.5 Press washer 4pcs.

# T02071



# T02072



# T02073



Diaphragm Diaphragma diaphragme



# SX10-2w

# T020074





pneu avant



















T02084