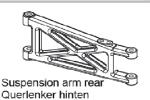

# T02016

# T02017

moyeu arrière

Bras de suspension arrière

T02018

Rear Shockstay mount Dämpferbrückenhalter hinten De montage arrière