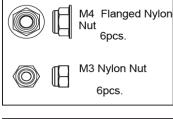

2055



3x48 Hinge pin Rear inner 2pcs.

# T02056



2.3 E-ring

4PCS

3x34.5 Hinge pin front inner

2pcs.

# T02057



3x30.5 Hinge pin Rear outer 2pcs.

# T02058



# T02092





4.8x13.8 Ball stud

# T02093



8x2x2 Ball stud sponge 5pcs.



4.8x11.35 Ball stud

### T02061



4.8x10.55 Ball stud 2pcs

# T02062



5.8x6 Ball stud

4pcs.

# T02063



5.8x11 Ball stud

4pcs.

# T02064

AMICHARIC Shockshaft front 2pcs. Dämpferschaft vorne shockshaft de devant



T02096

4pcs.

# T02065

Shockshaft rear Dämpferschaft hinten shockshaft de derrière



2.3 E-ring 4pcs.

# T02094



# T02095





Dämpferkolben Amortisseur de piston

# T02097







3.5 Press washer 4pcs.

# T02071



# T02072



# T02073



Diaphragm Diaphragma diaphragme



# SX10-2w

# T020074





pneu avant



















T02084