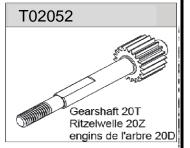

Front Rim Felgen vorne jante avant

# T02033



Rear Rim Felgen hinten iante arrière

# T02034



Hexagonal 4PCS



2x9.8 Pin 4PCS

# T02035



1.0 Servo spacer



1.5 Servo spacer

# T02036



T02037



Querlenkerwellen Strebe Front pivot brace



T02038



T02039



T02040



# T02041



5x8x6.7 Top shaft spacer Wellenspacer arbre spacer

# T02042



4.0 E-ring 2pcs.

2x9.8 Pin



Front wheel axle Radachse vome

2pcs.

roue avant de l'essieu

# T02043



Servo Saver Servo Saver Servo Saver



# T02044



3x10 Screw 2pcs.







# T02091



# T02046

Diff. Outdrives 2pcs.



# T02047



Differential Spring Diff. Feder Differential printemps

# T02048



2.37mm Ball 12pcs.



# T02049



17x23x1 Washer 2pcs.

## T02050



2.6x6x3 Stop push ball bearing Drucklager push portant

# T02051





# T02053



Pinion Gear 21T Ritzel 21Z Pinion 21D

3x3 Screw 1PCS

# T02054



3x27.5 Hinge pin front outer 2pcs.

# T02055



3x48 Hinge pin Rear inner 2pcs.

# T02056



2.3 E-ring

4PCS

3x34.5 Hinge pin front inner

2pcs.

# T02057



3x30.5 Hinge pin Rear outer 2pcs.

# T02058



# T02092





4.8x13.8 Ball stud

# T02093



8x2x2 Ball stud sponge 5pcs.



4.8x11.35 Ball stud

### T02061



4.8x10.55 Ball stud 2pcs

# T02062



5.8x6 Ball stud

4pcs.

# T02063



5.8x11 Ball stud

4pcs.

# T02064

AMICHARIC Shockshaft front 2pcs. Dämpferschaft vorne shockshaft de devant



T02096

4pcs.

# T02065

Shockshaft rear Dämpferschaft hinten shockshaft de derrière



2.3 E-ring 4pcs.

# T02094



# T02095





Dämpferkolben Amortisseur de piston

# T02097







3.5 Press washer 4pcs.

# T0