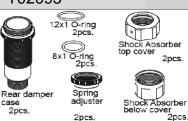

# T02065

Shockshaft rear Dämpferschaft hinten shockshaft de derrière

2.3 E-ring 4pcs.