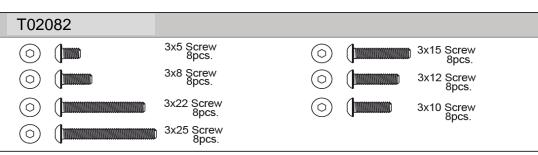

# T02055



3x48 Hinge pin Rear inner 2pcs.

# T02056



2.3 E-ring

4PCS

3x34.5 Hinge pin front inner

2pcs.

# T02057



3x30.5 Hinge pin Rear outer 2pcs.

# T02058



# T02092





4.8x13.8 Ball stud

# T02093



8x2x2 Ball stud sponge 5pcs.



4.8x11.35 Ball stud

### T02061



4.8x10.55 Ball stud 2pcs

# T02062



5.8x6 Ball stud

4pcs.

# T02063



5.8x11 Ball stud

4pcs.

# T02064

AMICHARIC Shockshaft front 2pcs. Dämpferschaft vorne shockshaft de devant



T02096

4pcs.

# T02065

Shockshaft rear Dämpferschaft hinten shockshaft de derrière



2.3 E-ring 4pcs.

# T02094



# T02095





Dämpferkolben Amortisseur de piston

# T02097







3.5 Press washer 4pcs.

# T02071



# T02072



# T02073



Diaphragm Diaphragma diaphragme



# SX10-2w

# T020074





pneu avant



















T02084