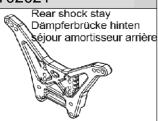

# T02017

moyeu arrière

Bras de suspension arrière

T02018

Rear Shockstay mount Dämpferbrückenhalter hinten De montage arrière