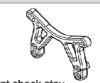

# T02017

moyeu arrière

Bras de suspension arrière

T02018

Rear Shockstay mount Dämpferbrückenhalter hinten De montage arrière