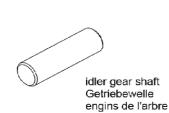

Front Rim Felgen vorne jante avant

# T02033



Rear Rim Felgen hinten iante arrière

# T02034



Hexagonal 4PCS



2x9.8 Pin 4PCS

# T02035



1.0 Servo spacer



1.5 Servo spacer

# T02036



T02037



Querlenkerwellen Strebe Front pivot brace



T02038



T02039



T02040



# T02041



5x8x6.7 Top shaft spacer Wellenspacer arbre spacer

# T02042



4.0 E-ring 2pcs.

2x9.8 Pin



Front wheel axle Radachse vome

2pcs.

roue avant de l'essieu

# T02043



Servo Saver Servo Saver Servo Saver



# T02044



3x10 Screw 2pcs.







# T02091



# T02046

Diff. Outdrives 2pcs.



# T02047



Differential Spring Diff. Feder Differential printemps

# T02048



2.37mm Ball 12pcs.



# T02049



17x23x1 Washer 2pcs.

## T02050



2.6x6x3 Stop push ball bearing Drucklager push portant

# T02051





# T02053



Pinion Gear 21T Ritzel 21Z Pinion 21D

3x3 Screw 1PCS

# T02054



3x27.5 Hinge pin front outer 2pcs.

# T02055



3x48 Hinge pin Rear inner 2pcs.

# T02056



2.3 E-ring

4PCS

3x34.5 Hinge pin front inner

2pcs.

# T02057



3x30.5 Hinge pin Rear outer 2pcs.

# T02058



# T02092





4.8x13.8 Ball stud

# T02093



8x2x2 Ball stud sponge 5pcs.



4.8x11.35 Ball stud

### T02061



4.8x10.55 Ball stud 2pcs

# T02062



5.8x6 Ball stud

4pcs.

# T02063



5.8x11 Ball stud

4pcs.

# T02064

AMICHARIC Shockshaft front 2pcs. Dämpferschaft vorne shockshaft de devant



T02096

4pcs.

# T02065

Shockshaft rear Dämpferschaft hinten shockshaft de derrière



2.3 E-ring 4pcs.

# T02094



# T02095





Dämpferkolben Amortisseur de piston

# T02097







3.5 Press washer 4pcs.

#