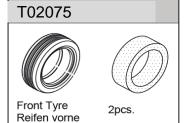

ge pin front outer 2pcs.

# T02055



3x48 Hinge pin Rear inner 2pcs.

# T02056



2.3 E-ring

4PCS

3x34.5 Hinge pin front inner

2pcs.

# T02057



3x30.5 Hinge pin Rear outer 2pcs.

# T02058



# T02092





4.8x13.8 Ball stud

# T02093



8x2x2 Ball stud sponge 5pcs.



4.8x11.35 Ball stud

### T02061



4.8x10.55 Ball stud 2pcs

# T02062



5.8x6 Ball stud

4pcs.

# T02063



5.8x11 Ball stud

4pcs.

# T02064

AMICHARIC Shockshaft front 2pcs. Dämpferschaft vorne shockshaft de devant



T02096

4pcs.

# T02065

Shockshaft rear Dämpferschaft hinten shockshaft de derrière



2.3 E-ring 4pcs.

# T02094



# T02095





Dämpferkolben Amortisseur de piston

# T02097







3.5 Press washer 4pcs.

# T02071



# T02072



# T02073



Diaphragm Diaphragma diaphragme



# SX10-2w

# T020074





pneu avant



















T02084