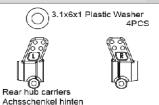

# **PARTS LIST**



SX10-2w



# T02001



# T02002



# T02003



# T02004



# T02005



# T02006



# T02007



# T02008



Front chassis plate Chassisplatte vome devant la plaque de châssis

# T02009



Rear chassis plate Chassisplatte hinten plaque de châssis arrière

# T02010



Main Chassis plate Chassisplatte mitte centre de la plaque de châssis

# T02011



C Hub Set Achsschenkelhalter C Hub Set

# T02012



# T02013



# T02014



# T02015



Upper susp. arm holder front Querlenkerhalter vorne oben bras de suspension supérieur titulaire

# T02016



# T02017

moyeu arrière



Bras de suspension arrière

T02018



Rear Shockstay mount Dämpferbrückenhalter hinten De montage arrière

# T02019



T02020



Front shock stay Dämpferbrücke vorne amortisseur avant séjour

# T02021



# T02022



# T02023



### T02024



Steering plate Lenkplatte Plaque de direction



# T02025



# T02026



Front bumper & Motorguard Rammer und Motorschutz Pare-chocs avant et Motorguard

# T02027







Servo arm Set Servo arm Set Servo bras Set

# T02028



2pcs.

Servomount Servohalter Servomount

# T02029



# T02030



4.8 Ball End - Short 3x10 Screw 1PCS

2PCS

# T02031







Shock cover Set Dämpferaugen Set Shock couvr