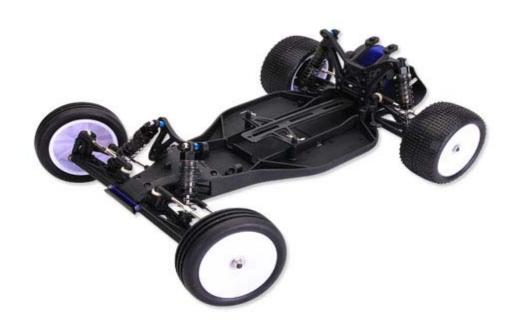

# **PARTS LIST**



SX10-2w



# T02001



# T02002



# T02003



# T02004



# T02005



# T02006



# T02007



# T02008



Front chassis plate Chassisplatte vome devant la plaque de châssis

# T02009



Rear chassis plate Chassisplatte hinten plaque de châssis arrière

# T02010



Main Chassis plate Chassisplatte mitte centre de la plaque de châssis

# T02011



C Hub Set Achsschenkelhalter C Hub Set

# T02012



# T02013



# T02014



# T02015



Upper susp. arm holder front Querlenkerhalter vorne oben bras de suspension supérieur titulaire

# T02016



# T02017

moyeu arrière



Bras de suspension arrière

T02018



Rear Shockstay mount Dämpferbrückenhalter hinten De montage arrière

# T02019



T02020



Front shock stay Dämpferbrücke vorne amortisseur avant séjour

# T02021



# T02022



# T02023