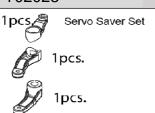

SX10-2w



# T02001



# T02002



# T02003



# T02004



# T02005



# T02006



# T02007



# T02008



Front chassis plate Chassisplatte vome devant la plaque de châssis

# T02009



Rear chassis plate Chassisplatte hinten plaque de châssis arrière

# T02010



Main Chassis plate Chassisplatte mitte centre de la plaque de châssis

# T02011



C Hub Set Achsschenkelhalter C Hub Set

# T02012



# T02013



# T02014



# T02015



Upper susp. arm holder front Querlenkerhalter vorne oben bras de suspension supérieur titulaire

# T02016



# T02017

moyeu arrière



Bras de suspension arrière

T02018



Rear Shockstay mount Dämpferbrückenhalter hinten De montage arrière

# T02019



T02020



Front shock stay Dämpferbrücke vorne amortisseur avant séjour

# T02021



# T02022



# T02023



### T02024



Steering plate Lenkplatte Plaque de direction



# T02025



# T02026



Front bumper & Motorguard Rammer und Motorschutz Pare-chocs avant et Motorguard

# T02027







Servo arm Set Servo arm Set Servo bras Set

# T02028



2pcs.

Servomount Servohalter Servomount

# T02029



# T02030



4.8 Ball End - Short 3x10 Screw 1PCS

2PCS

# T02031







Shock cover Set Dämpferaugen Set Shock couvrir Set

T02032



Front Rim Felgen vorne jante avant

# T02033



Rear Rim Felgen hinten iante arrière

# T02034



Hexagonal 4PCS



2x9.8 Pin 4PCS

# T02035



1.0 Servo spacer



1.5 Servo spacer

# T02036



T02037



Querlenkerwellen Strebe Front pivot brace



T02038



T02039



T02040



# T02041



5x8x6.7 Top shaft spacer Wellenspacer arbre spacer

# T02042



4.0 E-ring 2pcs