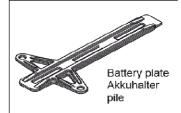

# T02036

T02037

Querlenkerwellen Strebe Front pivot brace

T02038

T02039

T02040