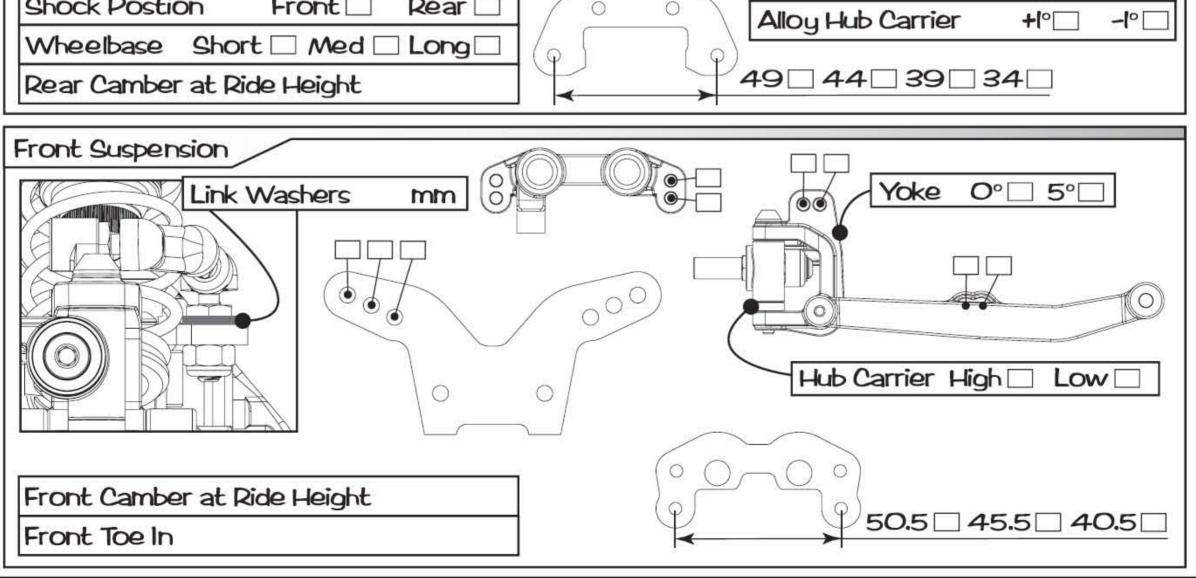

| Driver and Event                                       | Track Conditions    |                                  |                             |
|--------------------------------------------------------|---------------------|----------------------------------|-----------------------------|
| Name                                                   | Surface             |                                  | Takes 2wd to the next level |
| Date                                                   | Grip Level          |                                  |                             |
| Event                                                  | Track Condition     |                                  | Driver Notes                |
| Weather                                                |                     |                                  |                             |
| Result                                                 |                     |                                  |                             |
| Electrics and Gearing                                  | Wheels and Tyres    |                                  |                             |
| E.S.C                                                  | Rear Wheels         |                                  |                             |
| Servo                                                  | Rear Tyre           |                                  |                             |
| Reciever                                               | Rear Insert         |                                  |                             |
| Batteries                                              | Front Wheels        |                                  |                             |
| Motor                                                  | Front Tyre          |                                  |                             |
| Spur Pinion                                            | Front Insert        |                                  |                             |
| Ext Gears 34/22                                        | Differential Height |                                  | Topdeck                     |
| 33/23 🗆                                                |                     |                                  |                             |
| 32/24 🗆                                                | High 🗆 🛛 L          | .ow 🗆                            | Stiff Medium Soft           |
| Rear Shocks Ball Short 🗆 Front Shocks                  |                     |                                  |                             |
|                                                        |                     | Sector and the sector production |                             |
|                                                        |                     | Oil<br>Piston Holes              | Spring<br>2 3 4 5 6         |
| Piston Holes 2 3                                       | 4 5 6               | PISCOTHOLES                      |                             |
| Shock Length                                           |                     | Shock                            | Length                      |
|                                                        |                     |                                  |                             |
|                                                        |                     |                                  |                             |
| Rear Suspension                                        |                     |                                  |                             |
| Antiroll bar No 1.20 1.40 1.60                         |                     |                                  |                             |
| $\begin{array}{ c c c c c c c c c c c c c c c c c c c$ |                     |                                  |                             |
| Link Washers mm                                        |                     |                                  |                             |
|                                                        |                     |                                  |                             |
|                                                        |                     |                                  |                             |
|                                                        |                     |                                  |                             |
|                                                        |                     |                                  |                             |
| Äntisquat Washers m                                    | m Link Washers      | mm                               |                             |
|                                                        |                     |                                  | ear Hub Carrier Alloy Std   |
| Shock Postion Front                                    | 🗆 Rear 🗆 🧹          | $\circ$ $\circ$ $\vdash$         |                             |