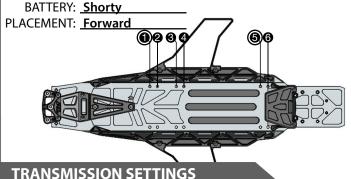

## **BATTERY PLACEMENT**

PINION: 22 tooth SPUR GEAR: 78 tooth DIFF. OIL: \_\_\_