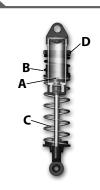

## **Рошен Stroke** Front Shocks

(A) PISTON: Stock OIL WEIGHT: 45 wt (B) PRIMARY SPRING: Red (C) SECONDARY SPRING: None DROOP SPACER: 4 mm COMPRESSION SPACER: 0 mm

(D) SPRING ADJUSTMENT: 30 mm

## **POWERSTROKE** REAR SHOCKS

(A) PISTON: Stock OIL WEIGHT: 40 wt (B) PRIMARY SPRING: Yellow (C) SECONDARY SPRING: None DROOP SPACER: 7 mm COMPRESSION SPACER: 0 (**D**) SPRING ADJUSTMENT: 28 mm