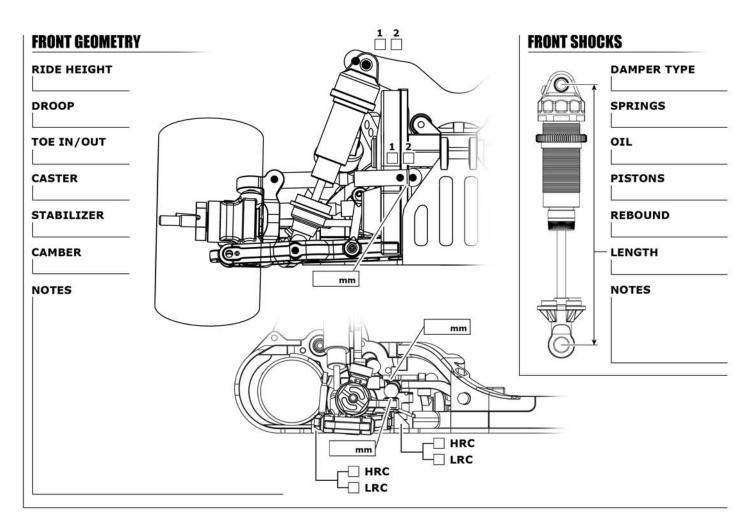

FF210 NAME \_\_\_\_\_\_ DATE \_\_\_\_\_

EVENT/TRACK \_\_\_\_\_

SURFACE(S) \_\_\_\_\_\_ AIR TEMP \_\_\_\_

TRACTION LEVELS \_\_\_\_\_ CONDITIONS \_\_\_\_\_

| CHASSIS+ELECTRONICS         |        |
|-----------------------------|--------|
| DIFFERENTIAL                | 3-GEAR |
| SLIPPER CLUTCH              | 4-GEAR |
| MOTOR                       |        |
| SPUR GEAR / PINION GEAR     |        |
| ESC TYPE                    |        |
| PUNCH & BOOST SETTINGS      | 1 2    |
| BRAKE & DRAG BRAKE SETTINGS |        |
| SERVO                       |        |
| BATTERY & LOCATION          |        |
| WING                        |        |
| WEIGHT                      |        |
| WEIGHT BALANCE FRONT/REAR   |        |
| WIDTH FRONT & REAR          |        |
| NOTES                       |        |
|                             |        |