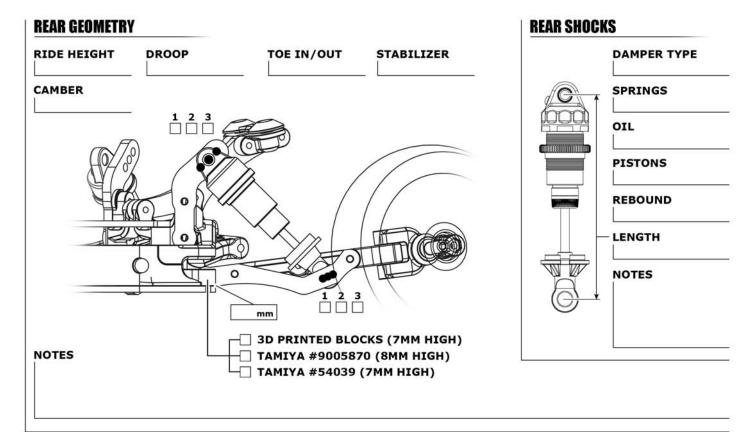

FF210 NAME \_\_\_\_\_\_ DATE \_\_\_\_\_

EVENT/TRACK \_\_\_\_\_

SURFACE(S) \_\_\_\_\_\_ AIR TEMP \_\_\_\_

TRACTION LEVELS \_\_\_\_\_ CONDITIONS \_\_\_\_\_

| CHASSIS+ELECTRONICS         |        |
|-----------------------------|--------|
| DIFFERENTIAL                | 3-GEAR |
| SLIPPER CLUTCH              | 4-GEAR |
| MOTOR                       |        |
| SPUR GEAR / PINION GEAR     |        |
| ESC TYPE                    |        |
| PUNCH & BOOST SETTINGS      | 1 2    |
| BRAKE & DRAG BRAKE SETTINGS |        |
| SERVO                       |        |
| BATTERY & LOCATION          |        |
| WING                        |        |
| WEIGHT                      |        |
| WEIGHT BALANCE FRONT/REAR   |        |
| WIDTH FRONT & REAR          |        |
| NOTES                       |        |
|                             |        |