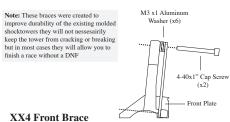

1230P N Jefferson Street Anaheim CA 92807 • 714.630.9015 • 714.630.6250FAX • http://www.penguinrc.com

- Place graphite front plate on front tower as shown in figure 1.

  Note: lower portion of brace is in front of roll center adjustment holes.
- 2. Choose roll center and shock tower placement and install screws.
- 3. Use 4-40x1" screw for shock placement installing the M3 x 1
  Aluminum Washers (x3) between the tower and the Brace as shown.