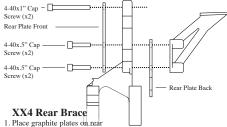

- bulkhead/tower as shown in figure 1.

  Note: the plates must be installed on each side of the tower as shown.
- 2. Install the rear wing supports using the supplied .5" screws.
- 3. Choose placement and install shocks using the supplied 1" screws.