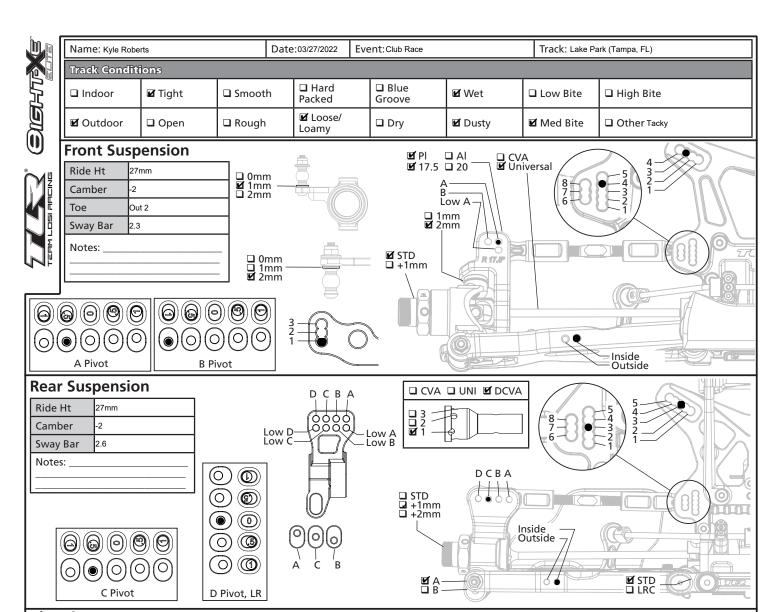

## Chassis

| Differentials |                   |                   |                    |  |
|---------------|-------------------|-------------------|--------------------|--|
|               | Front             | Center            | Rear               |  |
| Fluid         | 7,000             | 7,000             | 4,000              |  |
| Pins          | □ AL <b>☑</b> STL | □ AL <b>☑</b> STL | □ AL <b>II</b> STL |  |
| Case          | <b>☑</b> STD □ HD | <b>☑</b> STD □ HD | <b>☑</b> STD □ HD  |  |

| Wing                       |       |  |
|----------------------------|-------|--|
| Brand                      | TLR   |  |
| <b>☑</b> Riser             | 10mm  |  |
| <b>☑</b> Wicker Bill       | Large |  |
| <b>☑</b> FWD <b>□</b> Back |       |  |

| Electronics   |           |