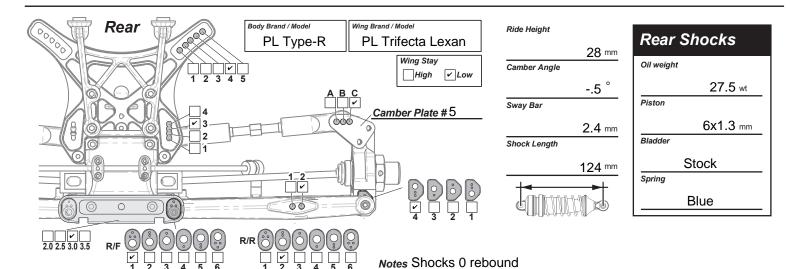

| Diff Oils          |       |        |      |
|--------------------|-------|--------|------|
|                    | Front | Center | Rear |
| Brand              | Losi  | Losi   | Losi |
| Oil Weight / Grade | 4K    | 4K     | 2K   |