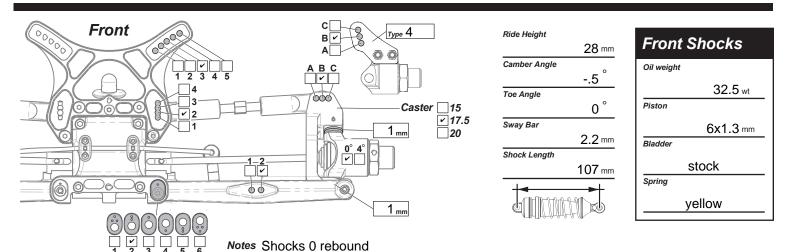

## **D815 Tessmann Worlds Edition**

Driver Ty tessmann

Date May 2/3 2015 Track Thunder Alley

**Event** Battle of the SIKest

Track Condition Wet, med bite, big jumps, smooth, tight.

| Engine                | Tires      | Front    | Rear |
|-----------------------|------------|----------|------|
| Brand                 | Brand      |          |      |
| O.S SPEED             |            |          |      |
| Spur gear Clutch Bell | PLF        | loleshot |      |
| 40 40                 | Compoun    | d        |      |
| 48 13                 |            | V2       | V2   |
| Clutch Shoes          |            | X3       | X3   |
| Ctools Alvaniasan     | Insert     |          |      |
| Stock Aluminum        |            | losed    | Cell |
| Clutch Springs        | — <u> </u> | 10360    |      |
| 2x1.0/1x1.1           | Wheel      |          |      |
|                       | l P        | roline   |      |
| Glow Plug             | Notes      |          | l    |
| O.S P3                | Notes      |          |      |
| Glow Fuel             |            |          |      |
| VP 25%                |            |          |      |
|                       |            |          |      |