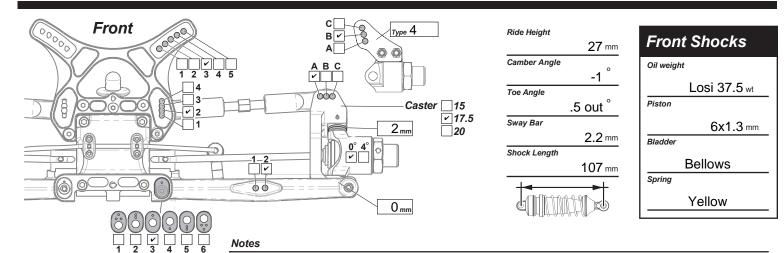

2x1.0 / 1x1.1

O.S. P3

VP 25%

Clutch Bell

13

Brand

|                        |   | DIπ Olis           |       |  |
|------------------------|---|--------------------|-------|--|
|                        |   |                    | Front |  |
| Notes Diffs 100% full. | _ | Brand              | Losi  |  |
|                        |   | Oil Weight / Grade | 10K   |  |