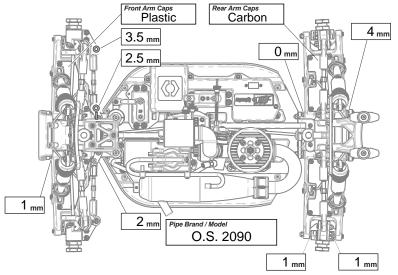

| Diff Oils          |       |        |      |
|--------------------|-------|--------|------|
|                    | Front | Center | Rear |
| Brand              | Losi  | Losi   | Losi |
| Oil Weight / Grade | 10K   | 5K     | 3K   |