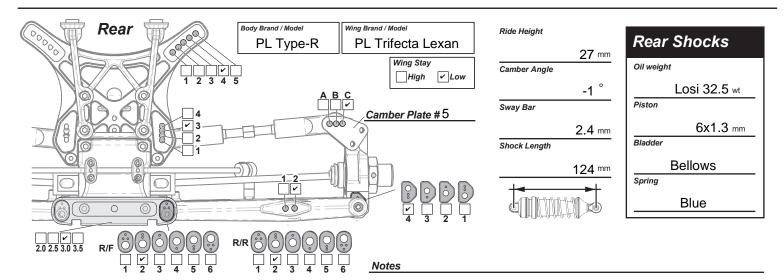

| Tires      | Front | Rear     |
|------------|-------|----------|
| Brand      |       |          |
| Proline    |       | Fugitive |
| Compound   |       |          |
| X compound |       |          |
| Insert     |       |          |
| Closed     |       | Cell     |
| Wheel      |       |          |
| Proline    |       |          |
| Notes      |       |          |
|            |       |          |
|            |       |          |
|            |       |          |