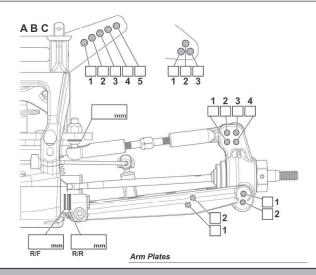

## Rear

|     | Rear anti-so | quat       |
|-----|--------------|------------|
|     |              |            |
| R/F | R/R          | Anti-squat |
| 0   | 0            | <b>0</b> ° |
| 0   | 0.0          | 1°         |
| 0   | 000          | 2°         |
| 0 0 | 0 0          | <b>0</b> ° |
| 0 0 | 000          | <b>1</b> ° |
| 000 | 000          | 0°         |