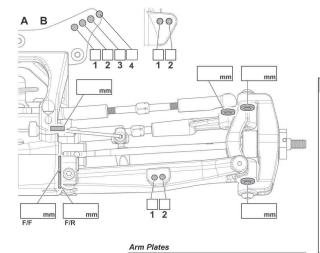

## Front

|     | Front kick- | ир      |
|-----|-------------|---------|
|     |             |         |
| F/F | F/R         | Kick-UP |
| 0   | 0           | 10°     |
| 00  | 0           | 9°      |
| 000 | 0           | 8°      |
| 0   | 0.0         | 11°     |
| 0 0 | 0 0         | 10°     |
| 000 | 0.0         | 9°      |
| 0   | 000         | 12°     |
| 00  | 000         | 11°     |
| 000 | 000         | 10°     |