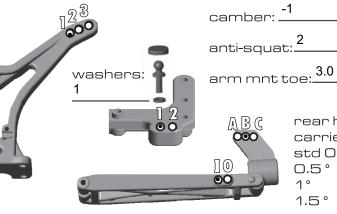

rear hub carriers std O° 🗖 0.5° 1°

1.5°

ride height: 30 mm

wheel base long medium 🗖

short

anti-roll bar ▣ none black (soft) silver (med) gold (hard)

:: Rear Shocks

radio: Airtronics M11x