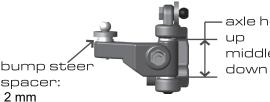

**Reset Forms** 

Rev. 2

ride height: 32 mm

axle height caster

20° 25° middle 30° ▣

:: Front Shocks

| spring: Blue | piston: #2 |
|--------------|------------|
|              | limiter: 6 |

:: Rear End