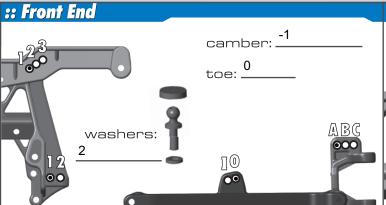

**Reset Forms** 

Rev. 2

ride height: 32 mm

axle height caster

20° 25° middle 30° ▣

:: Front Shocks

| spring: Blue | piston: #2 |
|--------------|------------|
|              | limiter: 6 |

:: Rear End