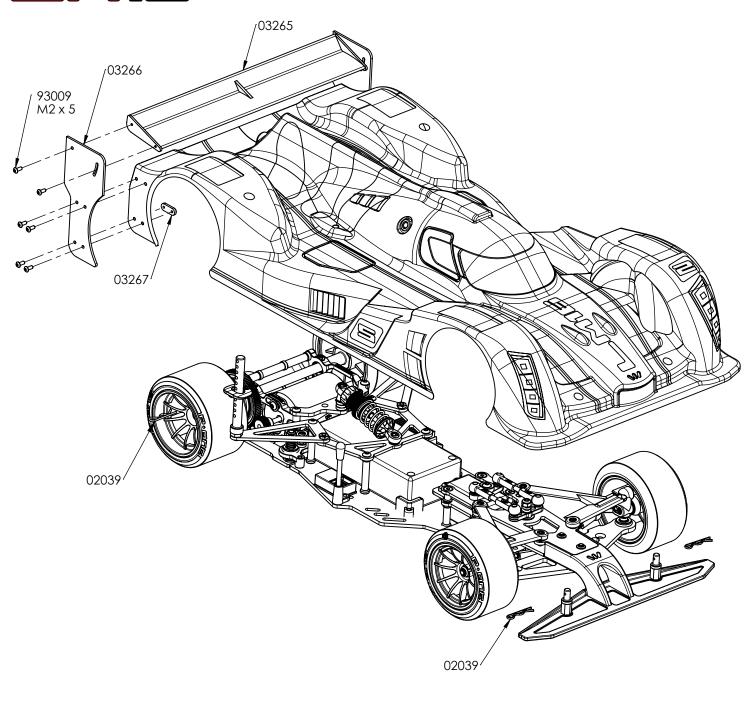

ECHNICAL DATA

| - LENGHT                | 418 MM.    |
|-------------------------|------------|
| - WIDTH                 | 190 MM.    |
| - ADJUSTABLE WHEEL BASE | 269-265MM. |
| - WEIGHT CHASSIS        | 1080 GR.   |

## REQUIRED BUT NOT INCLUDED IN THE KIT

#### ADDITIONAL ITEMS NEEDED FOR COMPLETION



LIPO BATTERY 7.4 V.



ELECTRIC MOTOR PINION GEAR



**TRANSMITTER** 



**RECEIVER** 



SPEED CONTROLLER



LOW PROFILE STEERING SERVO



AA ALKALINE BATTERIES FOR TRANSMITTER



WHEEL - TYRES - INSERTS **INCLUDED** 



LIPO BATTERY TAPE



**LEXAN BODY+DECALS** INCLUDED

## **TOOLS REQUIRED**

THESE TOOLS ARE NOT INCLUDED IN THE KIT BUT ARE REQUIRED FOR PROPER ASSEMBLY



ALLEN: 1.5 MM 2.0 MM 3.0 MM







**SCISSORS** 

### **NOTICE:**



## BAGI











## BAG 5



## **LM15**







| NAME  |  |
|-------|--|
| DATE  |  |
| TRACK |  |

| TRACK CONDITION            |          |        |  |  |  |
|----------------------------|----------|--------|--|--|--|
| SURFACE O CARPET O ASPHALT |          |        |  |  |  |
| TRACTION                   |          |        |  |  |  |
| O LOW                      | O MEDIUM | O HIGH |  |  |  |

| DRIVE RATIO |      |  |  |
|-------------|------|--|--|
| PINION      | SPUR |  |  |
| 98          |      |  |  |

| TYRES | MODE  | TYPE |
|-------|-------|------|
| FRONT | P-ONE | P01  |
| REAR  | P-ONE | P01  |

| <b>SPRINGS</b> |  |      |              |  |
|----------------|--|------|--------------|--|
| FRONT          |  | GREY | G            |  |
| REAR           |  | GOLD | GLD          |  |
| DAMPER         |  | RED  | $\big