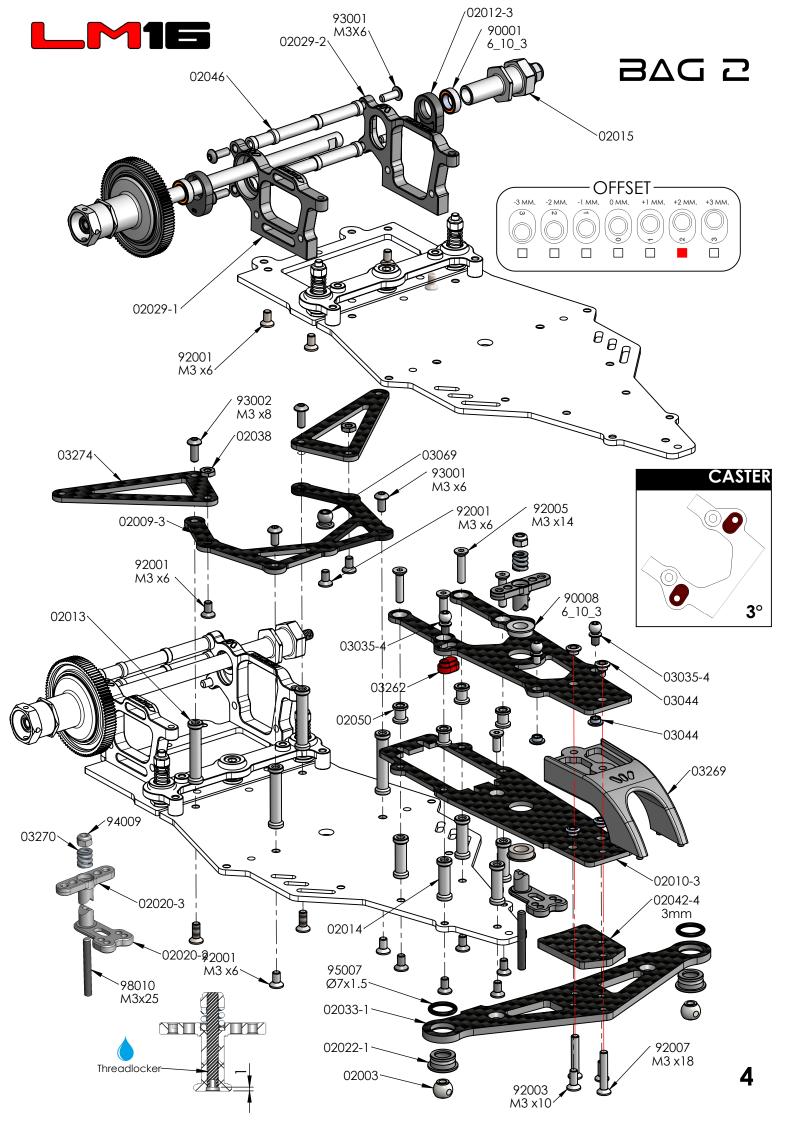

G - ADJUSTABLE DIFFERENTIAL

## TECHNICAL DATA

| - LENGHT                | 418 MM.    |
|-------------------------|------------|
| - WIDTH                 | 190 MM.    |
| - ADJUSTABLE WHEEL BASE | 269-265MM. |
| - WEIGHT CHASSIS        | 1080 GR.   |

## REQUIRED BUT NOT INCLUDED IN THE KIT

#### ADDITIONAL ITEMS NEEDED FOR COMPLETION



LIPO BATTERY 7.4 V.



ELECTRIC MOTOR PINION GEAR



**TRANSMITTER** 



**RECEIVER** 



SPEED CONTROLLER



LOW PROFILE STEERING SERVO



AA ALKALINE BATTERIES FOR TRANSMITTER



WHEEL - TYRES - INSERTS **INCLUDED** 



LIPO BATTERY TAPE



**LEXAN BODY+DECALS** INCLUDED

## **TOOLS REQUIRED**

THESE TOOLS ARE NOT INCLUDED IN THE KIT BUT ARE REQUIRED FOR PROPER ASSEMBLY



ALLEN: 1.5 MM 2.0 MM 3.0 MM







**SCISSORS** 

### **NOTICE:**



## BAGI











## BAG 5



## **LM15**







| NAME  |  |
|-------|--|
| DATE  |  |
| TRACK |  |

| TRACK CONDITION            |          |        |  |  |  |
|----------------------------|----------|--------|--|--|--|
| SURFACE O CARPET O ASPHALT |          |        |  |  |  |
| TRACTION                   |          |        |  |  |  |
| O LOW                      | O MEDIUM | O HIGH |  |  |  |

| DRIVE RATIO |      |  |  |
|-------------|------|--|--|
| PINION      | SPUR |  |  |
| 98          |      |  |  |

| TYRES | MODE  | TYPE |
|-------|-------|------|
| FRONT | P-ONE | P01  |
| REAR  | P-ONE | P01  |

| <b>SPRINGS</b> |  |      |              |  |
|----------------|--|------|--------------|--|
| FRONT          |  | GREY | G            |  |
| REAR           |  | GOLD | GLD          |  |
|