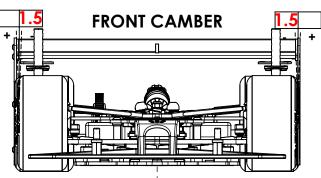

## TECHNICAL INFORMATION

- TRANSMISSION: 2 DRIVE WHEELS
   BODY: LEXAN FORMULA MODEL (NOT INCLUDED)
   ADJUSTABLE FRONT TOE, CAMBER AND CASTER
   ADJUSTABLE REAR HEIGHT
- BUMPER /FRONT BACKSTOP
- CARBON CHASSIS 2mm
- FULL BALL BEARING - ADJUSTABLE DIFFERENTIAL

| FRONT HEIGHT ADJUSTMENT |       |      |        |
|-------------------------|-------|------|--------|
| +++                     | 2 mm  | 3 mm | ☐ 4 mm |
|                         | .   — |      |        |