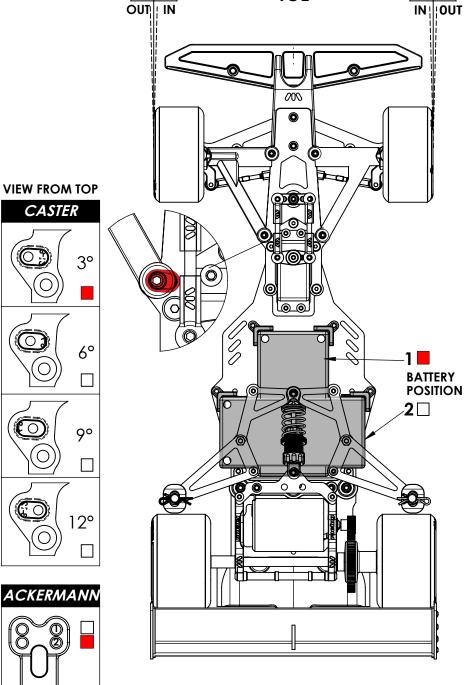

|  | GOLD | GLD          |  |
| DAMPER         |  | RED  | $\bigcirc$ R |  |

| OIL    | VISCOSITY | PISTON HOLES |
|--------|-----------|--------------|
| DAMPER | 400       | 3 HOLES      |

| REAR WING |         |  |
|-----------|---------|--|
|           | 1) LOW  |  |
|           | 2) HIGH |  |

| FRONT HEIGHT ADJUSTMENT |       |      |        |
|-------------------------|-------|------|--------|
| +++                     | 2 mm  | 3 mm | ☐ 4 mm |
|                         | .   — |      |        |

| REAR HEIGHT |        |        |       |        |        |        |
|-------------|--------|--------|-------|--------|--------|--------|
| -3 MM.      | -2 MM. | -1 MM. | 0 MM. | +1 MM. | +2 MM. | +3 MM. |
| 3           |        |        |       |        | N<br>N |        |



O



**TOE** 







| NAME  |  |
|-------|--|
| DATE  |  |
| TRACK |  |

| TRACK CONDITION            |          |        |  |  |
|----------------------------|----------|--------|--|--|
| SURFACE O CARPET O ASPHALT |          |        |  |  |
| TRACTION                   |          |        |  |  |
| O LOW                      | O MEDIUM | O HIGH |  |  |

| DRIVE  | RATIO |
|--------|-------|
| PINION | SPUR  |
|        |       |

| TYRES | MODE | TYPE |
|-------|------|------|
| FRONT |      |      |
| REAR  |      |      |

|        | SPRINGS |  |
|--------|---------|--|
| FRONT  |         |  |
| REAR   |         |  |
| DAMPER |         |  |

| OIL    | VISCOSITY | PISTON HOLES |
|--------|-----------|--------------|
| DAMPER |           |              |

| REAR | WING     |
|------|-----