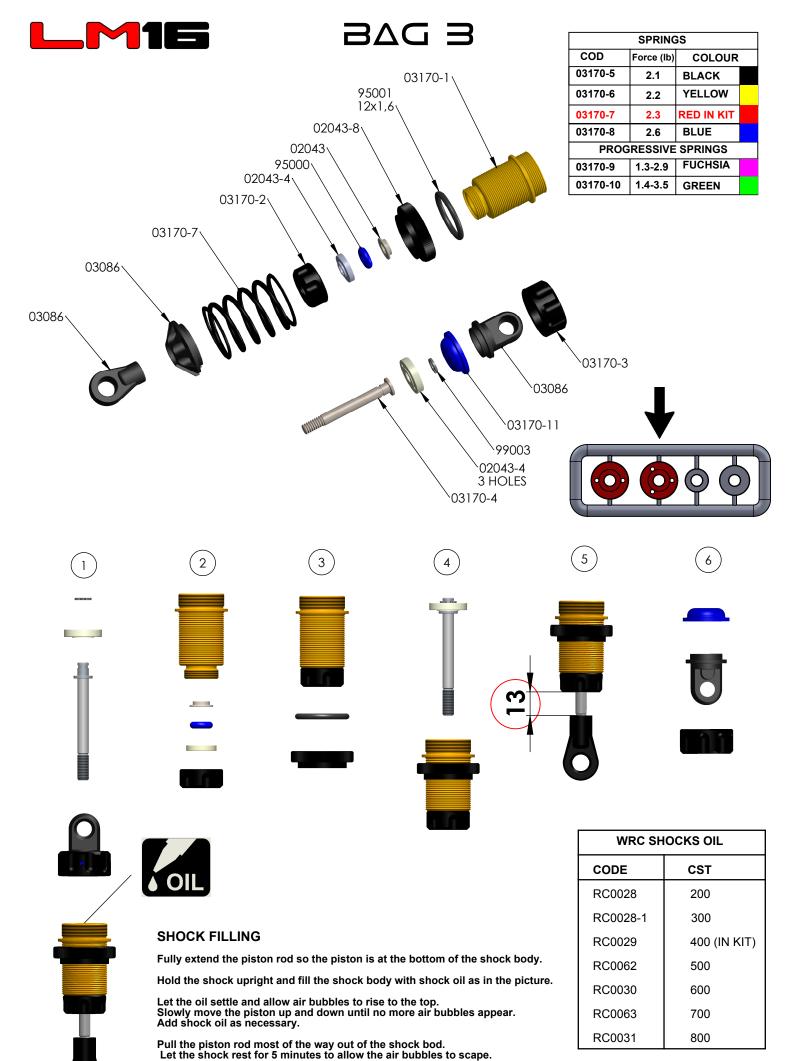

- ADJUSTABLE DIFFERENTIAL

## TECHNICAL DATA

| - LENGHT                | 418 MM.    |
|-------------------------|------------|
| - WIDTH                 | 190 MM.    |
| - ADJUSTABLE WHEEL BASE | 269-265MM. |
| - WEIGHT CHASSIS        | 1080 GR.   |

## REQUIRED BUT NOT INCLUDED IN THE KIT

#### ADDITIONAL ITEMS NEEDED FOR COMPLETION



LIPO BATTERY 7.4 V.



ELECTRIC MOTOR PINION GEAR



**TRANSMITTER** 



**RECEIVER** 



SPEED CONTROLLER



LOW PROFILE STEERING SERVO



AA ALKALINE BATTERIES FOR TRANSMITTER



WHEEL - TYRES - INSERTS **INCLUDED** 



LIPO BATTERY TAPE



**LEXAN BODY+DECALS** INCLUDED

## **TOOLS REQUIRED**

THESE TOOLS ARE NOT INCLUDED IN THE KIT BUT ARE REQUIRED FOR PROPER ASSEMBLY



ALLEN: 1.5 MM 2.0 MM 3.0 MM







**SCISSORS** 

### **NOTICE:**



## BAGI











## BAG 5



## **LM15**







| NAME  |  |
|-------|--|
| DATE  |  |
| TRACK |  |

| TRACK CONDITION            |          |        |  |  |  |
|----------------------------|----------|--------|--|--|--|
| SURFACE O CARPET O ASPHALT |          |        |  |  |  |
| TRACTION                   |          |        |  |  |  |
| O LOW                      | O MEDIUM | O HIGH |  |  |  |

| DRIVE RATIO |      |  |  |
|-------------|------|--|--|
| PINION      | SPUR |  |  |
| 98          |      |  |  |

| TYRES | MODE  | TYPE |
|-------|-------|------|
| FRONT | P-ONE | P01  |
| REAR  | P-ONE | P01  |

| <b>SPRINGS</b> |  |      |              |  |
|----------------|--|------|--------------|--|
| FRONT          |  | GREY | G            |  |
| REAR           |  | GOLD | GLD          |  |
| D