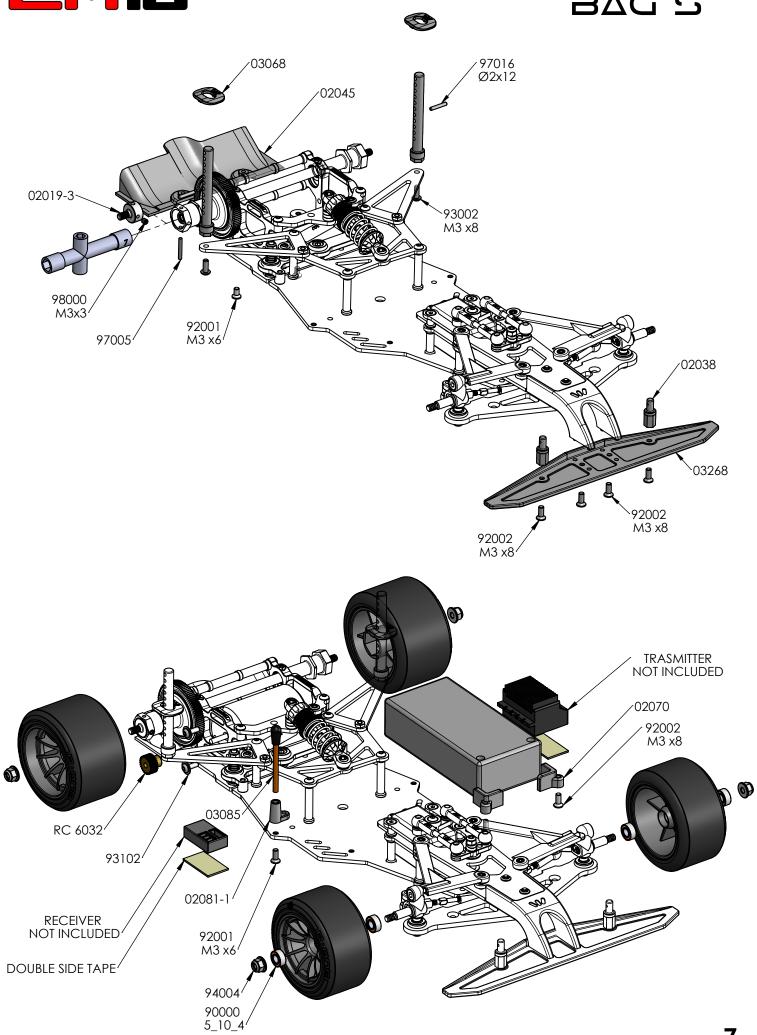

FERENTIAL

## TECHNICAL DATA

| - LENGHT                | 418 MM.    |
|-------------------------|------------|
| - WIDTH                 | 190 MM.    |
| - ADJUSTABLE WHEEL BASE | 269-265MM. |
| - WEIGHT CHASSIS        | 1080 GR.   |

## REQUIRED BUT NOT INCLUDED IN THE KIT

#### ADDITIONAL ITEMS NEEDED FOR COMPLETION



LIPO BATTERY 7.4 V.



ELECTRIC MOTOR PINION GEAR



**TRANSMITTER** 



**RECEIVER** 



SPEED CONTROLLER



LOW PROFILE STEERING SERVO



AA ALKALINE BATTERIES FOR TRANSMITTER



WHEEL - TYRES - INSERTS **INCLUDED** 



LIPO BATTERY TAPE



**LEXAN BODY+DECALS** INCLUDED

## **TOOLS REQUIRED**

THESE TOOLS ARE NOT INCLUDED IN THE KIT BUT ARE REQUIRED FOR PROPER ASSEMBLY



ALLEN: 1.5 MM 2.0 MM 3.0 MM







**SCISSORS** 

### **NOTICE:**



## BAGI











## BAG 5



## **LM15**







| NAME  |  |
|-------|--|
| DATE  |  |
| TRACK |  |

| TRACK CONDITION            |          |        |  |  |  |
|----------------------------|----------|--------|--|--|--|
| SURFACE O CARPET O ASPHALT |          |        |  |  |  |
| TRACTION                   |          |        |  |  |  |
| O LOW                      | O MEDIUM | O HIGH |  |  |  |

| DRIVE RATIO |      |  |  |
|-------------|------|--|--|
| PINION      | SPUR |  |  |
| 98          |      |  |  |

| TYRES | MODE  | TYPE |
|-------|-------|------|
| FRONT | P-ONE | P01  |
| REAR  | P-ONE | P01  |

| <b>SPRINGS</b> |  |      |              |  |
|----------------|--|------|--------------|--|
| FRONT          |  | GREY | G            |  |
| REAR           |  | GOLD | GLD          |  |
| DAMPER         |