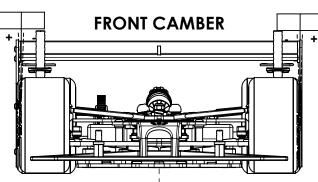

## TECHNICAL INFORMATION

- TRANSMISSION: 2 DRIVE WHEELS
   BODY: LEXAN FORMULA MODEL (NOT INCLUDED)
   ADJUSTABLE FRONT TOE, CAMBER AND CASTER
   ADJUSTABLE REAR HEIGHT
- BUMPER /FRONT BACKSTOP
- CARBON CHASSIS 2mm
- FULL BALL BEARING - ADJUSTABLE DIFFERENTIAL