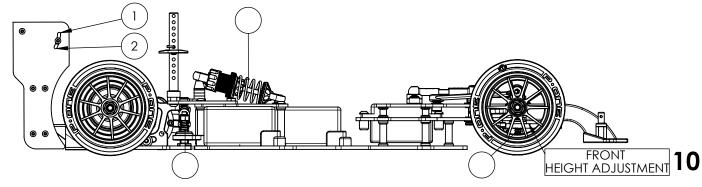

| FRONT HEIGHT ADJUSTMENT |       |      |        |
|-------------------------|-------|------|--------|
| +++                     | 2 mm  | 3 mm | ☐ 4 mm |
|                         | .   — |      |        |

| OIL    | VISCOSITY | PISTON HOLES |
|--------|-----------|--------------|
| DAMPER |           |              |

| REAR | WING     |
|------|----------|
|      | 1) LOW   |
|      | (2) HIGH |

| FR             | ONT HEIG | HT ADJUS | STMENT |
|----------------|----------|----------|--------|
| + <del>+</del> | 2 mm     | □3 mm    | ☐ 4 mm |