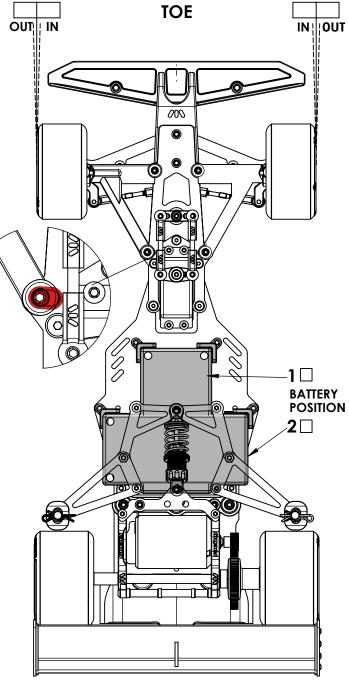

O

**TOE** 

| NAME  |  |
|-------|--|
| DATE  |  |
| TRACK |  |

| TRACK CONDITION            |          |        |  |  |
|----------------------------|----------|--------|--|--|
| SURFACE O CARPET O ASPHALT |          |        |  |  |
| TRACTION                   |          |        |  |  |
| O LOW                      | O MEDIUM | O HIGH |  |  |

## TECHNICAL INFORMATION

- TRANSMISSION: 2 DRIVE WHEELS
   BODY: LEXAN FORMULA MODEL (NOT INCLUDED)
   ADJUSTABLE FRONT TOE, CAMBER AND CASTER
   ADJUSTABLE REAR HEIGHT
- BUMPER /FRONT BACKSTOP
- CARBON CHASSIS 2mm
- FULL BALL BEARING - ADJUSTABLE DIFFERENTIAL