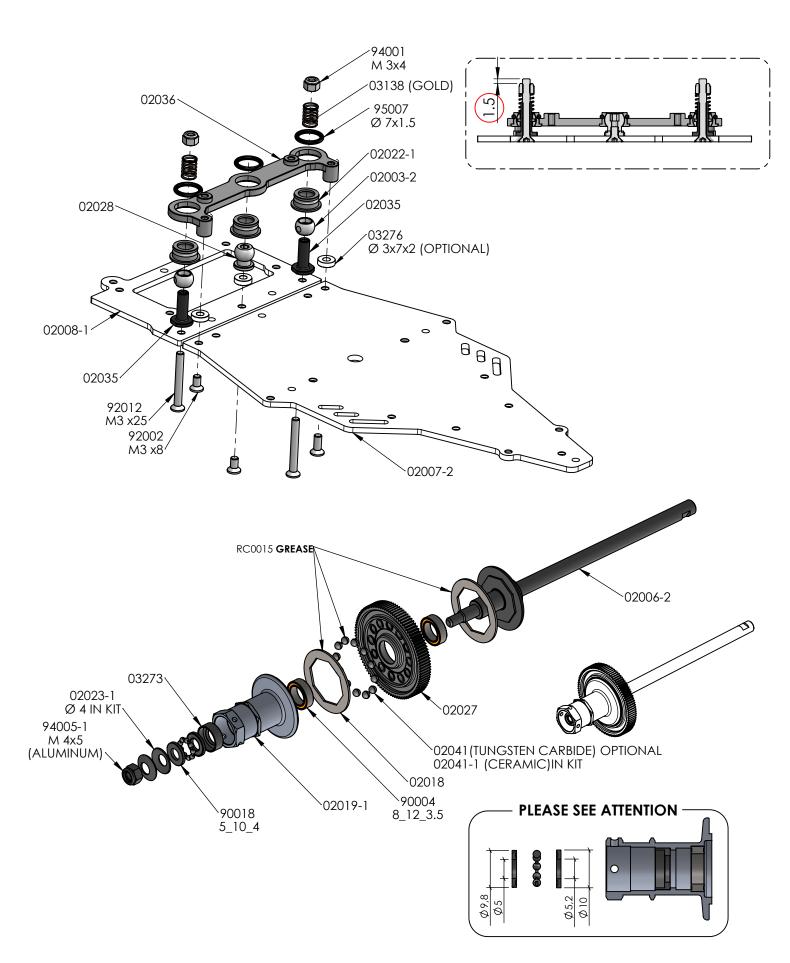

ING - ADJUSTABLE DIFFERENTIAL

## TECHNICAL DATA

| - LENGHT                | 418 MM.    |
|-------------------------|------------|
| - WIDTH                 | 190 MM.    |
| - ADJUSTABLE WHEEL BASE | 269-265MM. |
| - WEIGHT CHASSIS        | 1080 GR.   |

## REQUIRED BUT NOT INCLUDED IN THE KIT

#### ADDITIONAL ITEMS NEEDED FOR COMPLETION



LIPO BATTERY 7.4 V.



ELECTRIC MOTOR PINION GEAR



**TRANSMITTER** 



**RECEIVER** 



SPEED CONTROLLER



LOW PROFILE STEERING SERVO



AA ALKALINE BATTERIES FOR TRANSMITTER



WHEEL - TYRES - INSERTS **INCLUDED** 



LIPO BATTERY TAPE



**LEXAN BODY+DECALS** INCLUDED

## **TOOLS REQUIRED**

THESE TOOLS ARE NOT INCLUDED IN THE KIT BUT ARE REQUIRED FOR PROPER ASSEMBLY



ALLEN: 1.5 MM 2.0 MM 3.0 MM







**SCISSORS** 

### **NOTICE:**



## BAGI











## BAG 5



## **LM15**







| NAME  |  |
|-------|--|
| DATE  |  |
| TRACK |  |

| TRACK CONDITION            |          |        |  |  |  |
|----------------------------|----------|--------|--|--|--|
| SURFACE O CARPET O ASPHALT |          |        |  |  |  |
| TRACTION                   |          |        |  |  |  |
| O LOW                      | O MEDIUM | O HIGH |  |  |  |

| DRIVE RATIO |      |  |  |
|-------------|------|--|--|
| PINION      | SPUR |  |  |
| 98          |      |  |  |

| TYRES | MODE  | TYPE |
|-------|-------|------|
| FRONT | P-ONE | P01  |
| REAR  | P-ONE | P01  |

| <b>SPRINGS</b> |  |      |              |  |
|----------------|--|------|--------------|--|
| FRONT          |  | GREY | G            |  |
| REAR           |  | GOLD | GLD          |  |