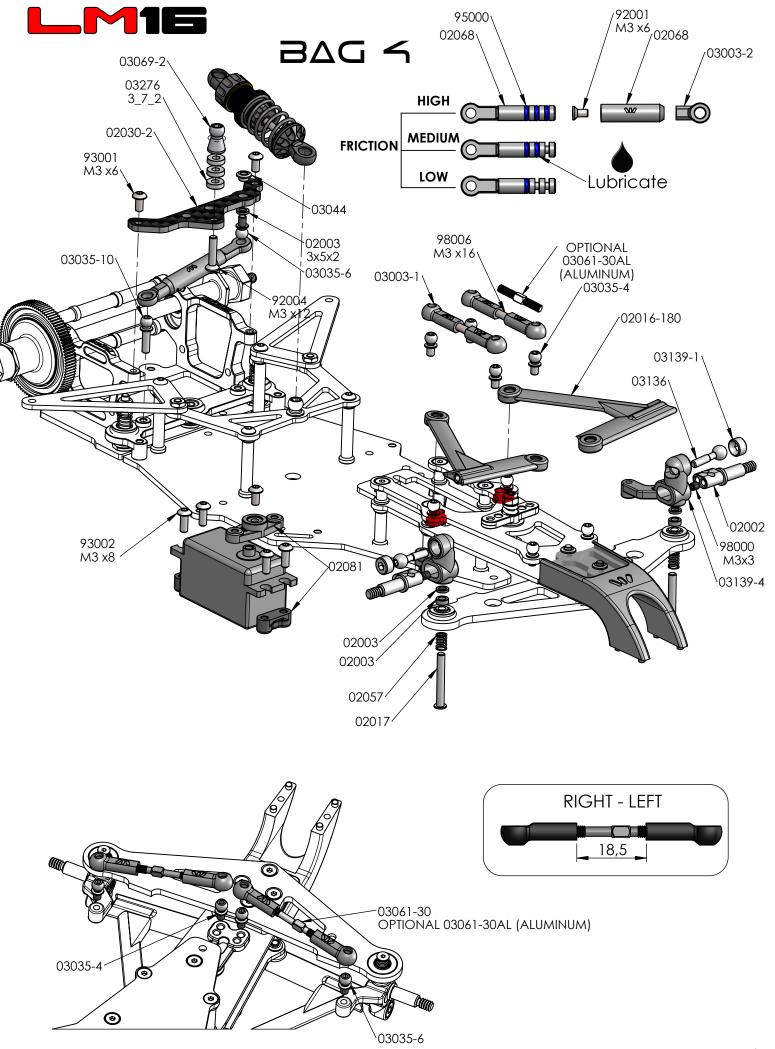

ADJUSTABLE DIFFERENTIAL

## TECHNICAL DATA

| - LENGHT                | 418 MM.    |
|-------------------------|------------|
| - WIDTH                 | 190 MM.    |
| - ADJUSTABLE WHEEL BASE | 269-265MM. |
| - WEIGHT CHASSIS        | 1080 GR.   |

## REQUIRED BUT NOT INCLUDED IN THE KIT

#### ADDITIONAL ITEMS NEEDED FOR COMPLETION



LIPO BATTERY 7.4 V.



ELECTRIC MOTOR PINION GEAR



**TRANSMITTER** 



**RECEIVER** 



SPEED CONTROLLER



LOW PROFILE STEERING SERVO



AA ALKALINE BATTERIES FOR TRANSMITTER



WHEEL - TYRES - INSERTS **INCLUDED** 



LIPO BATTERY TAPE



**LEXAN BODY+DECALS** INCLUDED

## **TOOLS REQUIRED**

THESE TOOLS ARE NOT INCLUDED IN THE KIT BUT ARE REQUIRED FOR PROPER ASSEMBLY



ALLEN: 1.5 MM 2.0 MM 3.0 MM







**SCISSORS** 

### **NOTICE:**



## BAGI











## BAG 5



## **LM15**







| NAME  |  |
|-------|--|
| DATE  |  |
| TRACK |  |

| TRACK CONDITION            |          |        |  |  |  |
|----------------------------|----------|--------|--|--|--|
| SURFACE O CARPET O ASPHALT |          |        |  |  |  |
| TRACTION                   |          |        |  |  |  |
| O LOW                      | O MEDIUM | O HIGH |  |  |  |

| DRIVE RATIO |      |  |  |
|-------------|------|--|--|
| PINION      | SPUR |  |  |
| 98          |      |  |  |

| TYRES | MODE  | TYPE |
|-------|-------|------|
| FRONT | P-ONE | P01  |
| REAR  | P-ONE | P01  |

| <b>SPRINGS</b> |  |      |              |  |
|----------------|--|------|--------------|--|
| FRONT          |  | GREY | G            |  |
| REAR           |  | GOLD | GLD          |  |
| DAM