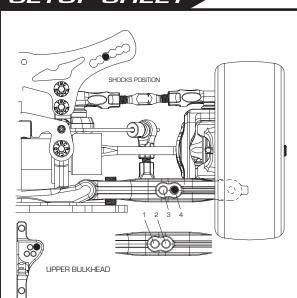

Patrick Poon
DATE 24 Feb 2013

TITC 2013, RC Addict
RESULT
TRACK SURFACE Asphalt
HUMIDITY

TRACK TEMP 65C

| UPPER BULKHEAD                     |
|------------------------------------|
| REAR                               |
| GROUND CLEARANCE 5.5 mm REBOUND 0% |

| GROUND CLEARANCE | 5.5        | mm              | REBOUND        | 0%               |       |
|------------------|------------|-----------------|----------------|------------------|-------|
| CAMBER ANGLE     | -1.5       |                 | TOE ANGLE      | 2                | ۰     |
|                  |            |                 | FRONT DRIVE    | 700<br>DIFF (OIL | 00cst |
| STABILIZER 1.2   | 1.3        | 1.4             | WHEEL SPACER   | 0                | mm    |
| FRONT SUSPENSION | MOUNT SHIM | 1 <sub>mm</sub> | REAR SUSPENSIO | N MOUNT SH       | 1 mm  |
| FRONT SUSPENSION | MOUNT YO   | 5 X05           | REAR SUSPENSIO | N MOUNT          | E25   |