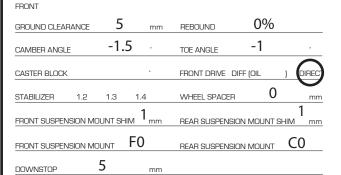

| GROUND CLEARANCE | 5.5        | mm              | REBOUND        | 0%               |       |
|------------------|------------|-----------------|----------------|------------------|-------|
| CAMBER ANGLE     | -1.5       |                 | TOE ANGLE      | 2                | ۰     |
|                  |            |                 | FRONT DRIVE    | 700<br>DIFF (OIL | 00cst |
| STABILIZER 1.2   | 1.3        | 1.4             | WHEEL SPACER   | 0                | mm    |
| FRONT SUSPENSION | MOUNT SHIM | 1 <sub>mm</sub> | REAR SUSPENSIO | N MOUNT SH       | 1 mm  |
| FRONT SUSPENSION | MOUNT YO   | 5 X05           | REAR SUSPENSIO | N MOUNT          | E25   |

| FRONT SHOCK LENGTH 64mm      | REAR SHOCK LENGTH 64mm |
|------------------------------|------------------------|
| PISTON 1 2 3 hole(s) OIL 300 | PISTON 1 2 3 hole(s)   |
| SPRING VBC Green             | SPRING VBC Green       |

mm

5

DOWNSTOP

| 4.5T Team Silverback |                                 | 116T 64P     | PINION 27          |
|----------------------|---------------------------------|--------------|--------------------|
| TIRE Ride 2          | 6027 REX34 <sub>TIRE INSI</sub> | ERT          | WHEEL              |
| TIRE ADDICTIVE       | LRP Carpet                      | LTC-R        | BATTERY Silverback |
| REMARKS              | TITC 2013 Mo                    | dified Class |                    |
|                      |                                 |              |                    |
|                      |                                 |              |                    |
|                      |                                 |              |                    |
|                      |                                 |              |                    |
|                      |                                 |              |                    |