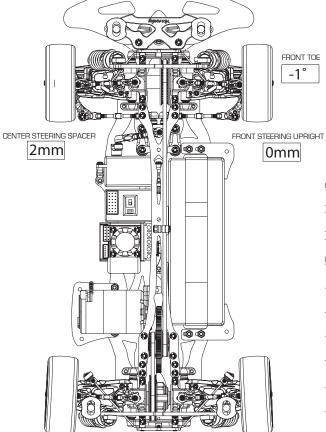

| GROUND CLEARANCE | 5.5        | mm              | REBOUND        | 0%               |       |
|------------------|------------|-----------------|----------------|------------------|-------|
| CAMBER ANGLE     | -1.5       |                 | TOE ANGLE      | 2                | ۰     |
|                  |            |                 | FRONT DRIVE    | 700<br>DIFF (OIL | 00cst |
| STABILIZER 1.2   | 1.3        | 1.4             | WHEEL SPACER   | 0                | mm    |
| FRONT SUSPENSION | MOUNT SHIM | 1 <sub>mm</sub> | REAR SUSPENSIO | N MOUNT SH       | 1 mm  |
| FRONT SUSPENSION | MOUNT YO   | 5 X05           | REAR SUSPENSIO | N MOUNT          | E25   |