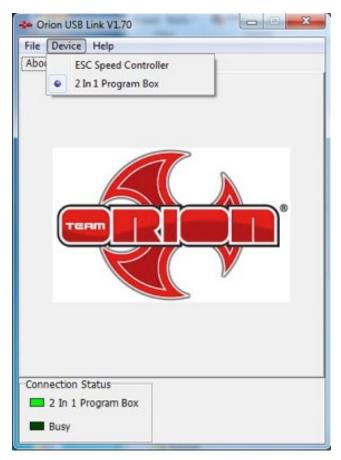

To change the program box software, connect the box to the computer via USB (without any ESC connected) and select 2-in-1 program box from the "DEVICE" dropdown menu.

Then select the software you wish to program into the box depending on the ESC type you are using.