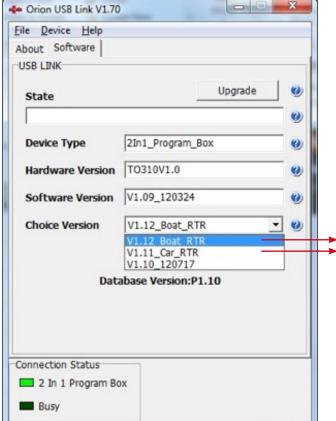

## V1.10 120717

Racing ESC software for ORI65101-102-103-104-105-107-108-109-115-116

## **V1.11\_Car\_RTR**

RTR ESC software for ORI65106-65110-111-112-113-114

## V1.12\_Boat\_RTR

Boat ESC software for ORI65117-65118

WARNING! When the program box is using the V1.11\_Car\_RTR or V1.12\_Boat\_RTR software, the ESC can only be programmed from the box, it does not work with the PC software. The PC software only works with the V1.10\_120717 program box software and the ESC compatible with that software.