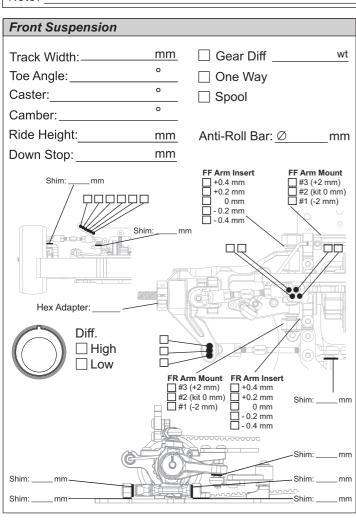

## JETUP JHEET

| Track Cond                             | ditions                  |                            |         |                                  |                                   |                       |                  |    |
|----------------------------------------|--------------------------|----------------------------|---------|----------------------------------|-----------------------------------|-----------------------|------------------|----|
| Type :<br>Place :<br>Surface:<br>Note: | ☐ Carpet☐ Indoor☐ Smooth | ☐ Asphalt ☐ Outdoor ☐ Med. | ☐ Bumpy | Size:<br>Traction:<br>Track Temp | ☐ Open<br>☐ High<br>o/Air Temp: _ | ☐ Med.<br>☐ Med.<br>/ | ☐ Tight<br>☐ Low |    |
| Front Susp                             | pension                  |                            |         | Rear Susp                        | ension                            |                       |                  |    |
| Track Width                            | •                        | ☐ Gear Dif                 |         | Track Wid                        | -                                 | mm ☐ Gear             | Diff             | wt |