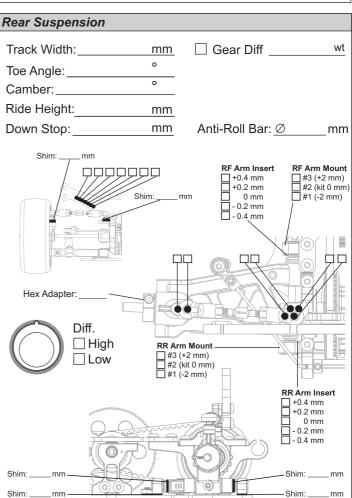

## JETUP JHEET

| Track Cond                             | ditions                  |                            |         |                                  |                                   |                       |                  |    |
|----------------------------------------|--------------------------|----------------------------|---------|----------------------------------|-----------------------------------|-----------------------|------------------|----|
| Type :<br>Place :<br>Surface:<br>Note: | ☐ Carpet☐ Indoor☐ Smooth | ☐ Asphalt ☐ Outdoor ☐ Med. | ☐ Bumpy | Size:<br>Traction:<br>Track Temp | ☐ Open<br>☐ High<br>o/Air Temp: _ | ☐ Med.<br>☐ Med.<br>/ | ☐ Tight<br>☐ Low |    |
| Front Susp                             | pension                  |                            |         | Rear Susp                        | ension                            |                       |                  |    |
| Track Width                            | •                        | ☐ Gear Dif                 |         | Track Wid                        | -                                 | mm ☐ Gear             | Diff             | wt |