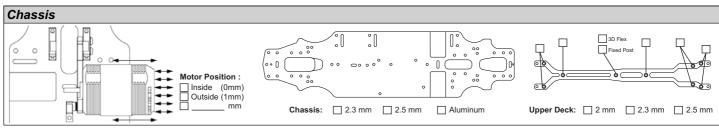

-------------------------|-----------------------------------|-----------------------|------------------|----|
| Type :<br>Place :<br>Surface:<br>Note: | ☐ Carpet☐ Indoor☐ Smooth | ☐ Asphalt ☐ Outdoor ☐ Med. | ☐ Bumpy | Size:<br>Traction:<br>Track Temp | ☐ Open<br>☐ High<br>o/Air Temp: _ | ☐ Med.<br>☐ Med.<br>/ | ☐ Tight<br>☐ Low |    |
| Front Susp                             | pension                  |                            |         | Rear Susp                        | ension                            |                       |                  |    |
| Track Width                            | •                        | ☐ Gear Dif                 |         | Track Wid                        | -                                 | mm ☐ Gear             | Diff             | wt |







| Electronics                 |
|-----------------------------|
| Servo:                      |
| ESC:                        |
| Battery:                    |
| Motor                       |
| Brand:                      |
| Turns:                      |
| Timing:                     |
| ESC                         |
| Punch:                      |
| Initial Brake:              |
| Drag Brake:                 |
| ☐ ESC Timing ☐ Turbo Timing |