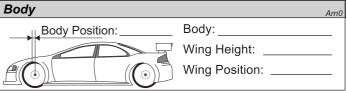

## JETUP JHEET

| Track Cond                             | ditions                  |                            |         |                                  |                                   |                       |                  |    |
|----------------------------------------|--------------------------|----------------------------|---------|----------------------------------|-----------------------------------|-----------------------|------------------|----|
| Type :<br>Place :<br>Surface:<br>Note: | ☐ Carpet☐ Indoor☐ Smooth | ☐ Asphalt ☐ Outdoor ☐ Med. | ☐ Bumpy | Size:<br>Traction:<br>Track Temp | ☐ Open<br>☐ High<br>o/Air Temp: _ | ☐ Med.<br>☐ Med.<br>/ | ☐ Tight<br>☐ Low |    |
| Front Susp                             | pension                  |                            |         | Rear Susp                        | ension                            |                       |                  |    |
| Track Width                            | •                        | ☐ Gear Dif                 |         | Track Wid                        | -                                 | mm ☐ Gear             | Diff             | wt |