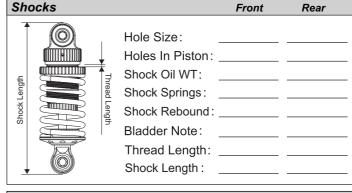

## JETUP JHEET

| Track Cond                             | ditions                  |                            |         |                                  |                                   |                       |                  |    |
|----------------------------------------|--------------------------|----------------------------|---------|----------------------------------|-----------------------------------|-----------------------|------------------|----|
| Type :<br>Place :<br>Surface:<br>Note: | ☐ Carpet☐ Indoor☐ Smooth | ☐ Asphalt ☐ Outdoor ☐ Med. | ☐ Bumpy | Size:<br>Traction:<br>Track Temp | ☐ Open<br>☐ High<br>o/Air Temp: _ | ☐ Med.<br>☐ Med.<br>/ | ☐ Tight<br>☐ Low |    |
| Front Susp                             | pension                  |                            |         | Rear Susp                        | ension                            |                       |                  |    |
| Track Width                            | •                        | ☐ Gear Dif                 |         | Track Wid                        | -                                 | mm ☐ Gear             | Diff             | wt |