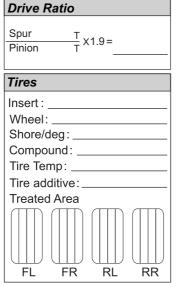

r Susp                        | ension                            |                       |                  |    |
| Track Width                            | •                        | ☐ Gear Dif                 |         | Track Wid                        | -                                 | mm ☐ Gear             | Diff             | wt |







| Electronics                 |
|-----------------------------|
| Servo:                      |
| ESC:                        |
| Battery:                    |
| Motor                       |
| Brand:                      |
| Turns:                      |
| Timing:                     |
| ESC                         |
| Punch:                      |
| Initial Brake:              |
| Drag Brake:                 |
| ☐ ESC Timing ☐ Turbo Timing |