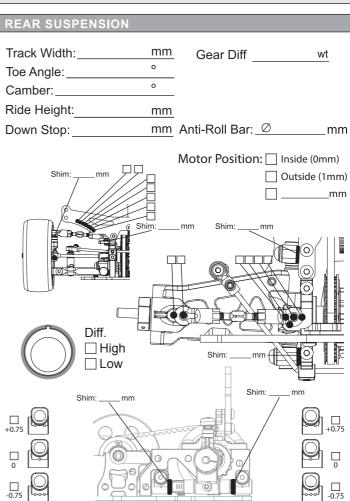

## JETUP JHEET

|        | Upper Deck: | 2.0m |
|--------|-------------|------|
| ELECT  | RONICS      |      |
| Servo: |             |      |
|        |             |      |
|        | :           |      |
|        |             |      |
| МОТО   | R           |      |
| Brand  | :           |      |
| Turns: |             |      |
| Timing | j:          |      |
|        |             |      |
| ESC    |             |      |
| Punch  | :           |      |