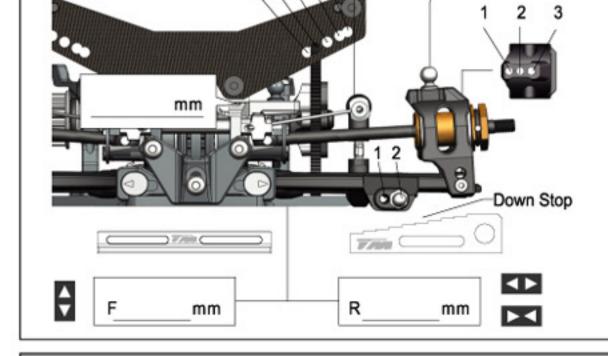

|                                               |                                                                                                                                                                                                                                                                                                                                                                                                                                                                                                           | Driver:                         |
|-----------------------------------------------|-----------------------------------------------------------------------------------------------------------------------------------------------------------------------------------------------------------------------------------------------------------------------------------------------------------------------------------------------------------------------------------------------------------------------------------------------------------------------------------------------------------|---------------------------------|
| Event:                                        |                                                                                                                                                                                                                                                                                                                                                                                                                                                                                                           | Car:                            |
| Track:                                        |                                                                                                                                                                                                                                                                                                                                                                                                                                                                                                           | Weight:                         |
| ٦٦                                            | ΞΤυρ ΓΗΕΕΤ                                                                                                                                                                                                                                                                                                                                                                                                                                                                                                |                                 |
| TRACK CONDITIONS                              |                                                                                                                                                                                                                                                                                                                                                                                                                                                                                                           |                                 |
| Size: Iow 1 2 3 4 5   Traction: Iow 1 2 3 4 5 | Best Lap:                                                                                                                                                                                                                                                                                                                                                                                                                                                                                                 | °/°                             |
| FRONT                                         | SH                                                                                                                                                                                                                                                                                                                                                                                                                                                                                                        | IOCKS                           |
| 1 2 3                                         | Camber Angle o Pisto                                                                                                                                                                                                                                                                                                                                                                                                                                                                                      | Front Rear                      |
| 1234 12                                       | Castoro<br>Ride Height mm Oil w                                                                                                                                                                                                                                                                                                                                                                                                                                                                           | #of Holes 1 2 3 #of Holes 1 2 3 |
|                                               | Down Stop mm Spring                                                                                                                                                                                                                                                                                                                                                                                                                                                                                       |                                 |
|                                               | Front Drive Diff One-Way Solid Orin<br>Bladder no                                                                                                                                                                                                                                                                                                                                                                                                                                                         | ng                              |
|                                               | Stabilizer 1.1 1.2 1.3 1.4 1.5 1.6 mm   Stabilizer Length mm From <t< td=""><td>ntmm</td></t<> | ntmm                            |
|                                               | Notes Rea                                                                                                                                                                                                                                                                                                                                                                                                                                                                                                 |                                 |
| REAR                                          | TI                                                                                                                                                                                                                                                                                                                                                                                                                                                                                                        | RES                             |
| 1 2 3                                         | Camber Angleo<br>Brar                                                                                                                                                                                                                                                                                                                                                                                                                                                                                     | Front Rear                      |
|                                               | Ride Heightmm Whe                                                                                                                                                                                                                                                                                                                                                                                                                                                                                         | el                              |

| Stabilizer | 1.1  | 1.2 | 1.3 | 1.4 | 1.5 | 1.6 | mm  |
|------------|------|-----|-----|-----|-----|-----|-----|
| Stabilizer | Leng | th  |     |     |     |     | _mm |
| Shim       |      |     |     |     |     |     | mm  |
| Rear Whe   | elba | se  |     |     |     |     | 0   |
| Notes      |      |     |     |     |     |     |     |

mm

Down Stop

| Compound<br>DIAMETER<br>/mm |             |         |           |            |
|-----------------------------|-------------|---------|-----------|------------|
| Notes                       |             |         |           |            |
| FRONT LEFT                  | FRONT RIGHT | TRENTED | REAR LEFT | REAR RIGHT |