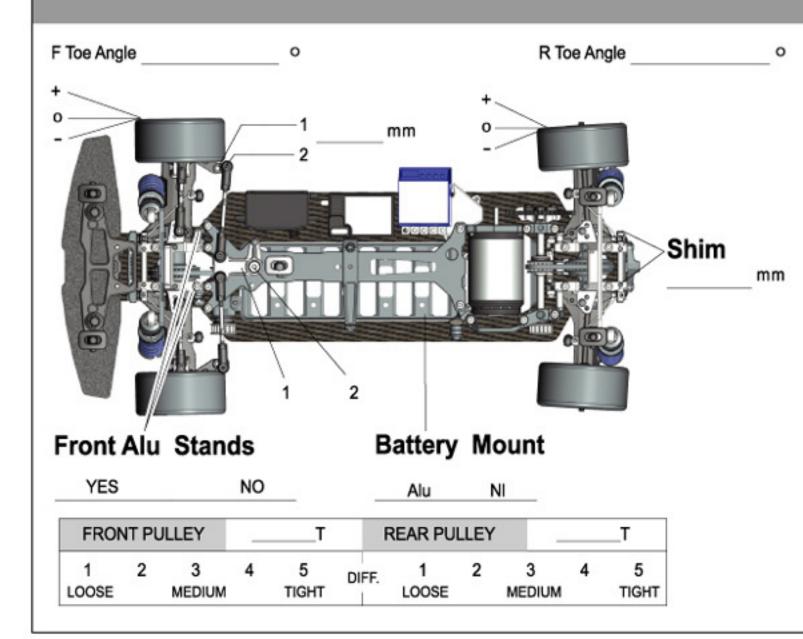

| Stabilizer | 1.1  | 1.2 | 1.3 | 1.4 | 1.5 | 1.6 | mm  |
|------------|------|-----|-----|-----|-----|-----|-----|
| Stabilizer | Leng | th  |     |     |     |     | _mm |
| Shim       |      |     |     |     |     |     | mm  |
| Rear Whe   | elba | se  |     |     |     |     | 0   |
| Notes      |      |     |     |     |     |     |     |

| Steering Syst                         | tem          |     | Electroni               | CS   |  |
|---------------------------------------|--------------|-----|-------------------------|------|--|
| Single                                | Dual         |     | Transmitter             |      |  |
| Wheel Hubs                            |              |     | Receiver<br>Servo       |      |  |
| F Widthspacer<br>R Widthspacer        |              | mm  | Servo<br>ESC<br>Battery |      |  |
|                                       |              | mm  |                         |      |  |
| Front Width                           |              |     | Motor                   |      |  |
|                                       |              | _mm | Brand                   |      |  |
| Rear Width                            |              |     | Turns                   |      |  |
| 8                                     |              | mm  | Brushes                 |      |  |
| R Upright spa                         | acer         |     | Springs                 |      |  |
| Frontmm                               | Rear         | mm  | Timing                  |      |  |
| Spur&Pinion<br>Spur (S)<br>Pinion (P) | ► <u>S</u> = |     | X1.8888=R               | Body |  |
|                                       |              |     |                         |      |  |
| Final Drive Ratio(                    | R)           |     |                         | Wing |  |