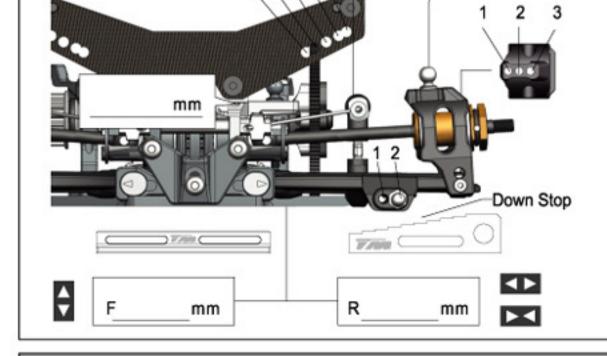

| PATTRACION<br>Redio Cantalla Can Willie<br>Antonia Cantalla Can Willie<br>Antonia Cantalla Ca | Track:                                                                            | Car: Veight:                                                                                                       |
|-----------------------------------------------------------------------------------------------------------------------------------------------------------------------------------------------------------------------------------------------------------------------------------------------------------------------------------------------------------------------------------------------------------------------------------------------------------------------------------------------------------------------------------------------------------------------------------------------------------------------------------------------------------------------------------------------------------------------------------------------------------------------------------------------------------------------------------------------------------------------------------------------------------------------------------------------------------------------------------------------------------------------------------------------------------------------------------------------------------------------------------------------------------------------------------------------------------------------------------------------------------------------------------------------------------------------------------------------------------------------------------------------------------------------------------------------------------------------------------------------------------------------------------------------------------------------------------------------------------------------------------------------------------------------------------------------------------------------------------------------------------------------------------------------------------------------------------------------------------------------------------------------------------------------------------------------------------------------------------------------------------------------------------------------------------------------------------------------------------------------------------------|-----------------------------------------------------------------------------------|--------------------------------------------------------------------------------------------------------------------|
|                                                                                                                                                                                                                                                                                                                                                                                                                                                                                                                                                                                                                                                                                                                                                                                                                                                                                                                                                                                                                                                                                                                                                                                                                                                                                                                                                                                                                                                                                                                                                                                                                                                                                                                                                                                                                                                                                                                                                                                                                                                                                                                                         | ΓΕΤΟΡ ΓΗΕΕΤ                                                                       |                                                                                                                    |
| TRACK CONDITIONS                                                                                                                                                                                                                                                                                                                                                                                                                                                                                                                                                                                                                                                                                                                                                                                                                                                                                                                                                                                                                                                                                                                                                                                                                                                                                                                                                                                                                                                                                                                                                                                                                                                                                                                                                                                                                                                                                                                                                                                                                                                                                                                        |                                                                                   |                                                                                                                    |
| Size: Iow 1 2 3<br>Traction: Iow 1 2 3                                                                                                                                                                                                                                                                                                                                                                                                                                                                                                                                                                                                                                                                                                                                                                                                                                                                                                                                                                                                                                                                                                                                                                                                                                                                                                                                                                                                                                                                                                                                                                                                                                                                                                                                                                                                                                                                                                                                                                                                                                                                                                  | Best Lap:                                                                         | Temp:° /°                                                                                                          |
| FRONT                                                                                                                                                                                                                                                                                                                                                                                                                                                                                                                                                                                                                                                                                                                                                                                                                                                                                                                                                                                                                                                                                                                                                                                                                                                                                                                                                                                                                                                                                                                                                                                                                                                                                                                                                                                                                                                                                                                                                                                                                                                                                                                                   |                                                                                   | SHOCKS                                                                                                             |
| 1 2 3 $1 2 3 4$ $1 2 3 4$                                                                                                                                                                                                                                                                                                                                                                                                                                                                                                                                                                                                                                                                                                                                                                                                                                                                                                                                                                                                                                                                                                                                                                                                                                                                                                                                                                                                                                                                                                                                                                                                                                                                                                                                                                                                                                                                                                                                                                                                                                                                                                               | Camber Angle o<br>Stabilizer Length<br>Castor 0                                   | Front         Rear           Piston         Hole Size         mm           #of Holes         1         2         3 |
|                                                                                                                                                                                                                                                                                                                                                                                                                                                                                                                                                                                                                                                                                                                                                                                                                                                                                                                                                                                                                                                                                                                                                                                                                                                                                                                                                                                                                                                                                                                                                                                                                                                                                                                                                                                                                                                                                                                                                                                                                                                                                                                                         | Ride Heightmm                                                                     | Oil wt<br>Oil Brand                                                                                                |
|                                                                                                                                                                                                                                                                                                                                                                                                                                                                                                                                                                                                                                                                                                                                                                                                                                                                                                                                                                                                                                                                                                                                                                                                                                                                                                                                                                                                                                                                                                                                                                                                                                                                                                                                                                                                                                                                                                                                                                                                                                                                                                                                         | Front Drive Diff One-Way Solid<br>Down Stop Stabilizer 1.1 1.2 1.3 1.4 1.5 1.6 mm | Oring Bladder note                                                                                                 |
|                                                                                                                                                                                                                                                                                                                                                                                                                                                                                                                                                                                                                                                                                                                                                                                                                                                                                                                                                                                                                                                                                                                                                                                                                                                                                                                                                                                                                                                                                                                                                                                                                                                                                                                                                                                                                                                                                                                                                                                                                                                                                                                                         | Stabilizer Length mm                                                              | FrontmmThread Length                                                                                               |
| Fmm Rmm                                                                                                                                                                                                                                                                                                                                                                                                                                                                                                                                                                                                                                                                                                                                                                                                                                                                                                                                                                                                                                                                                                                                                                                                                                                                                                                                                                                                                                                                                                                                                                                                                                                                                                                                                                                                                                                                                                                                                                                                                                                                                                                                 | Notes                                                                             | Rear mm                                                                                                            |
| REAR                                                                                                                                                                                                                                                                                                                                                                                                                                                                                                                                                                                                                                                                                                                                                                                                                                                                                                                                                                                                                                                                                                                                                                                                                                                                                                                                                                                                                                                                                                                                                                                                                                                                                                                                                                                                                                                                                                                                                                                                                                                                                                                                    |                                                                                   | TIRES                                                                                                              |
|                                                                                                                                                                                                                                                                                                                                                                                                                                                                                                                                                                                                                                                                                                                                                                                                                                                                                                                                                                                                                                                                                                                                                                                                                                                                                                                                                                                                                                                                                                                                                                                                                                                                                                                                                                                                                                                                                                                                                                                                                                                                                                                                         | Camber Angleo Stabilizer LengthShim Ride Heightmm                                 | Front     Rear       Brand                                                                                         |
|                                                                                                                                                                                                                                                                                                                                                                                                                                                                                                                                                                                                                                                                                                                                                                                                                                                                                                                                                                                                                                                                                                                                                                                                                                                                                                                                                                                                                                                                                                                                                                                                                                                                                                                                                                                                                                                                                                                                                                                                                                                                                                                                         | 1 2 3 Down Stop mm                                                                | Shore / deg                                                                                                        |

| Stabilizer | 1.1  | 1.2 | 1.3 | 1.4 | 1.5 | 1.6 | mm  |
|------------|------|-----|-----|-----|-----|-----|-----|
| Stabilizer | Leng | th  |     |     |     |     | _mm |
| Shim       |      |     |     |     |     |     | mm  |
| Rear Whe   | elba | se  |     |     |     |     | 0   |
| Notes      |      |     |     |     |     |     |     |

mm

Down Stop

| Compound<br>DIAMETER<br>/mm |             |         |           |            |
|-----------------------------|-------------|---------|-----------|------------|
| Notes                       |             |         |           |            |
| FRONT LEFT                  | FRONT RIGHT | TRENTED | REAR LEFT | REAR RIGHT |