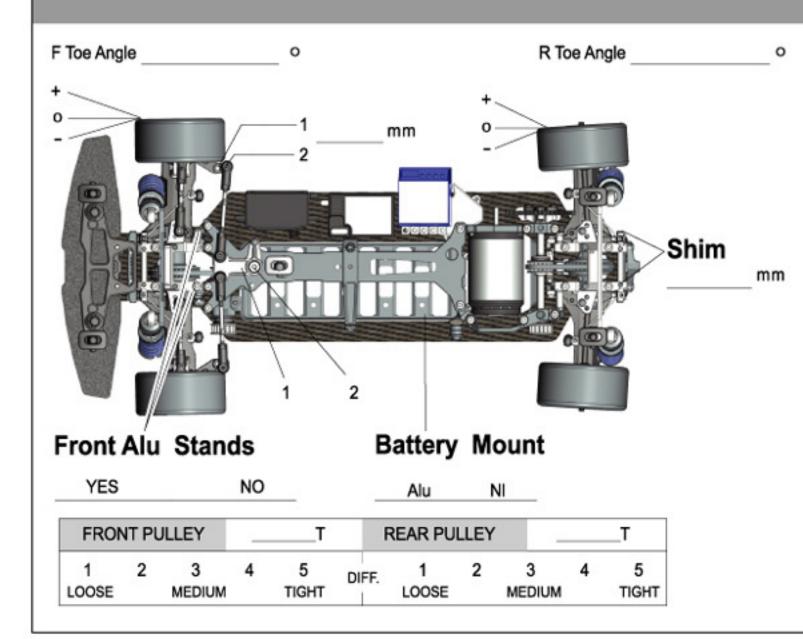

| Stabilizer | 1.1  | 1.2 | 1.3 | 1.4 | 1.5 | 1.6 | mm  |
|------------|------|-----|-----|-----|-----|-----|-----|
| Stabilizer | Leng | th  |     |     |     |     | _mm |
| Shim       |      |     |     |     |     |     | mm  |
| Rear Whe   | elba | se  |     |     |     |     | 0   |
| Notes      |      |     |     |     |     |     |     |

| Steering Syst                                        | tem          |    | Electroni         | CS   |  |
|------------------------------------------------------|--------------|----|-------------------|------|--|
| Single                                               | Dual         |    | Transmitter       |      |  |
| Wheel Hubs                                           |              |    | Receiver<br>Servo |      |  |
| F Widthspacer<br>R Widthspacer<br><b>Front Width</b> |              | mm | Servo<br>ESC      |      |  |
|                                                      |              | mm | Battery           |      |  |
|                                                      |              | mm |                   |      |  |
|                                                      |              |    | Brand             |      |  |
| Rear Width                                           |              |    | Turns             |      |  |
| 8                                                    |              | mm | Brushes           |      |  |
| R Upright spa                                        | acer         |    | Springs           |      |  |
| Frontmm                                              | Rear         | mm | Timing            |      |  |
| Spur&Pinion<br>Spur (S)<br>Pinion (P)                | ► <u>S</u> = |    | X1.8888=R         | Body |  |
|                                                      |              |    |                   |      |  |
| Final Drive Ratio(R)                                 |              |    | Wing              |      |  |