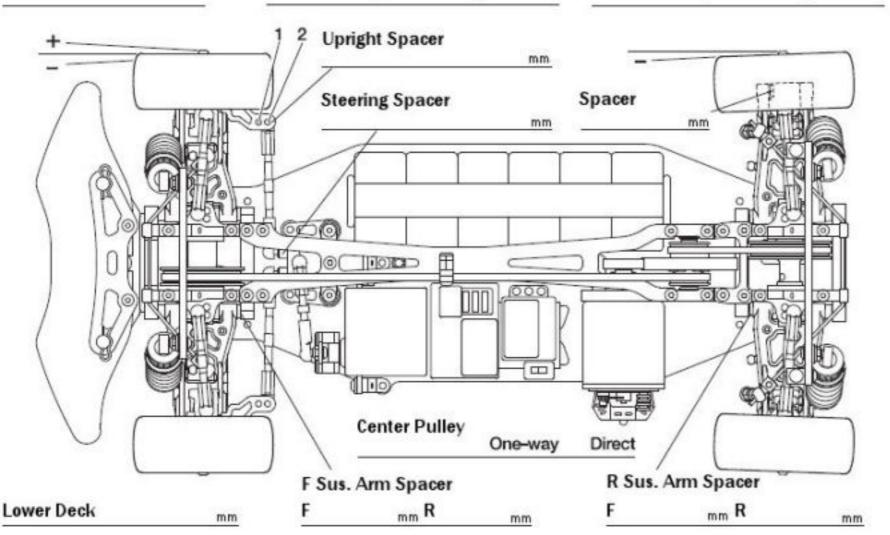

## SETTING SHEET

Date Air Temp. Name Humidity Track Temp **Track Condition** Track [FRONT] 2 Upper Arm Pos. **Shock Bushing** Castor Blocks 2° 4° Piece(s) Upper Arm Spacer Piston Camber Damper Pos. Holes 00000 Oil Ride Height Weight mm Spring Droop mm Shock Length Front Axle Diff One-way Spool mm Wheel Hex Roll bar 999 None S M Н mm Rebound Wheel Spacer 5 3 1 Sus. Mount Spacer 96 Notes mm [REAR] Upper Arm Pos. **Shock Bushing** Rear Hub Damper Pos. Piece(s) Upper Arm Spacer Camber Piston Holes Oil Ride Height Weight Spring Droop Shock Length Roll bar None M Н Wheel Spacer Wheel Hex 999 mm Upper Arm Spacer Rebound 5 3 1 Sus. Mount Spacer 96 mm R R Sus. Mount Toe Angle F Sus. Mount Motor R R Pinion Spur **Upright Spacer** 