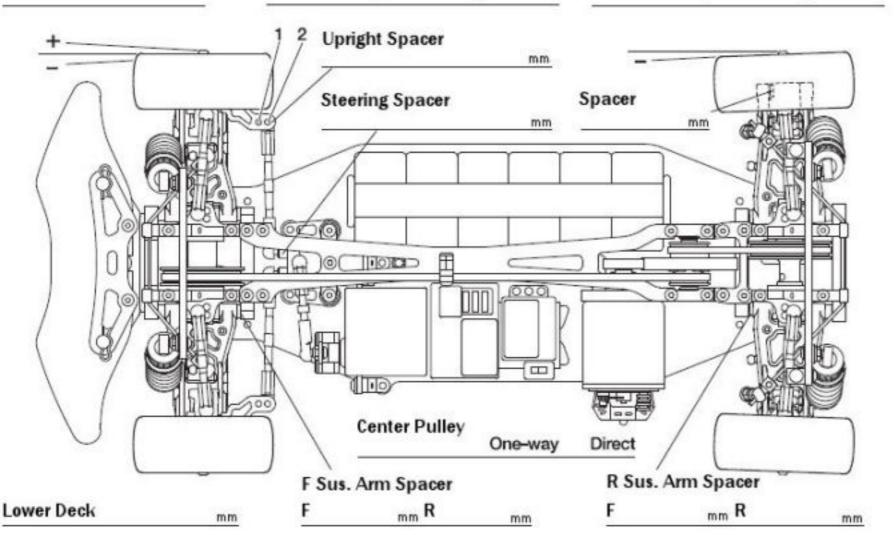

## SETTING SHEET

Date Air Temp. Name Humidity Track Temp **Track Condition** Track [FRONT] 2 Upper Arm Pos. **Shock Bushing** Castor Blocks 2° 4° Piece(s) Upper Arm Spacer Piston Camber Damper Pos. Holes 00000 Oil Ride Height Weight mm Spring Droop mm Shock Length Front Axle Diff One-way Spool mm Wheel Hex Roll bar 999 None S M Н mm Rebound Wheel Spacer 5 3 1 Sus. Mount Spacer 96 Notes mm [REAR] Upper Arm Pos. **Shock Bushing** Rear Hub Damper Pos. Piece(s) Upper Arm Spacer Camber Piston Holes Oil Ride Height Weight Spring Droop Shock Length Roll bar None M Н Wheel Spacer Wheel Hex 999 mm Upper Arm Spacer Rebound 5 3 1 Sus. Mount Spacer 96 mm R R Sus. Mount Toe Angle F Sus. Mount Motor R R Pinion Spur **Upright Spacer** mm Т T