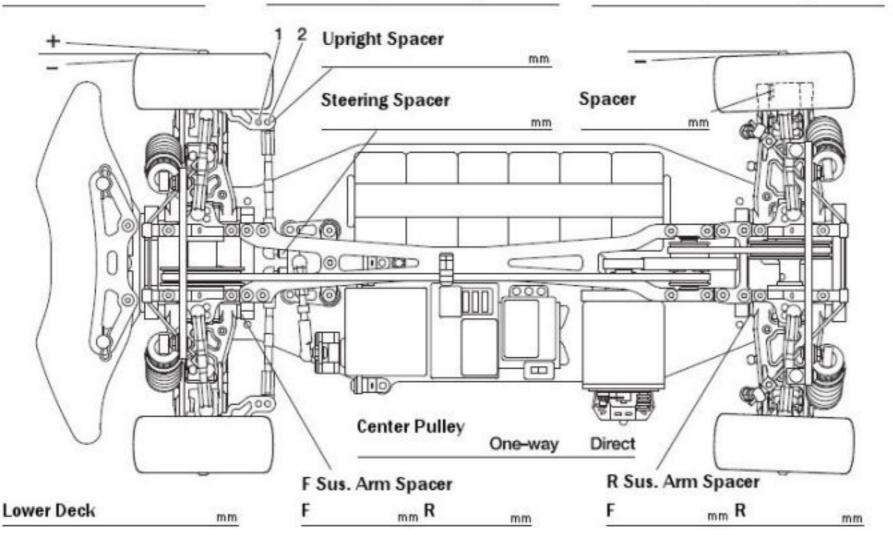

## SETTING SHEET

Date Air Temp. Name Humidity Track Temp **Track Condition** Track [FRONT] 2 Upper Arm Pos. **Shock Bushing** Castor Blocks 2° 4° Piece(s) Upper Arm Spacer Piston Camber Damper Pos. Holes 00000 Oil Ride Height Weight mm Spring Droop mm Shock Length Front Axle Diff One-way Spool mm Wheel Hex Roll bar 999 None S M Н mm Rebound Wheel Spacer 5 3 1 Sus. Mount Spacer 96 Notes mm [REAR] Upper Arm Pos. **Shock Bushing** Rear Hub Damper Pos. Piece(s) Upper Arm Spacer Camber Piston Holes Oil Ride Height Weight Spring Droop Shock Length Roll bar None M Н Wheel Spacer Wheel Hex 999 mm Upper Arm Spacer Rebound 5 3 1 Sus. Mount Spacer 96 mm R R Sus. Mount Toe Angle F Sus. Mount Motor R R Pinion Spur