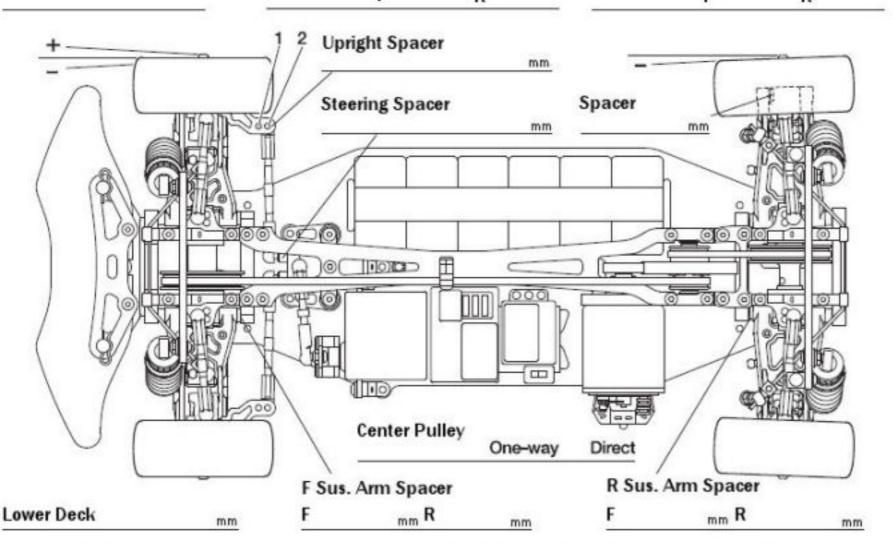

## SETTING SHEET

Date Air Temp. Name Humidity Track Temp **Track Condition** Track [FRONT] 2 Upper Arm Pos. **Shock Bushing** Castor Blocks 2° 4° Piece(s) Upper Arm Spacer Piston Camber Damper Pos. Holes 00000 Oil Ride Height Weight mm Spring Droop mm Shock Length Front Axle Diff One-way Spool mm Wheel Hex Roll bar 999 None S M Н mm Rebound Wheel Spacer 5 3 1 Sus. Mount Spacer 96 Notes mm [REAR] Upper Arm Pos. **Shock Bushing** Rear Hub Damper Pos. Piece(s) Upper Arm Spacer Camber Piston Holes Oil Ride Height Weight Spring Droop Shock Length Roll bar None M Н Wheel Spacer Wheel Hex 999 mm Upper Arm Spacer Rebound 5 3 1 Sus. Mount Spacer 96 mm R R Sus. Mount Toe Angle F Sus. Mount Motor R R Pinion Spur **Upright Spacer** mm