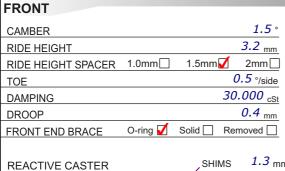

10°√

STATIC CASTER

| DEAD              |         |           |                       |
|-------------------|---------|-----------|-----------------------|
| REAR              |         |           |                       |
| RIDE HEIGHT       |         |           | 3.6 <sub>mm</sub>     |
| ROLL DAMPING      |         |           | 10.000 <sub>cSt</sub> |
| BUMP DAMPING      |         |           | 30.000 cSt            |
| DROOP             |         |           | 1.6 mm                |
| ROLL CENTRE SHIFT | KIT     | +2.5mm    | mm 🗌                  |
| ANTI SQUAT        | KIT     | ANTI SQUA | π                     |
| DIFF PRELOAD      | 360° KI | T☑        | <u> </u>              |
|                   |         |           |                       |
|                   |         |           |                       |
|                   |         |           |                       |