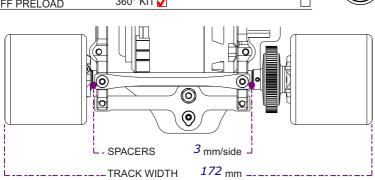

10°√

STATIC CASTER

| DEAD              |         |           |                       |
|-------------------|---------|-----------|-----------------------|
| REAR              |         |           |                       |
| RIDE HEIGHT       |         |           | 3.6 <sub>mm</sub>     |
| ROLL DAMPING      |         |           | 10.000 <sub>cSt</sub> |
| BUMP DAMPING      |         |           | 30.000 cSt            |
| DROOP             |         |           | 1.6 mm                |
| ROLL CENTRE SHIFT | KIT     | +2.5mm    | mm 🗌                  |
| ANTI SQUAT        | KIT     | ANTI SQUA | π                     |
| DIFF PRELOAD      | 360° KI | T☑        | <u> </u>              |
|                   |         |           |                       |
|                   |         |           |                       |
|                   |         |           |                       |