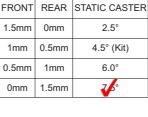

10°√

STATIC CASTER

| DEAD              |         |           |                       |
|-------------------|---------|-----------|-----------------------|
| REAR              |         |           |                       |
| RIDE HEIGHT       |         |           | 3.6 <sub>mm</sub>     |
| ROLL DAMPING      |         |           | 10.000 <sub>cSt</sub> |
| BUMP DAMPING      |         |           | 30.000 cSt            |
| DROOP             |         |           | 1.6 mm                |
| ROLL CENTRE SHIFT | KIT     | +2.5mm    | mm 🗌                  |
| ANTI SQUAT        | KIT     | ANTI SQUA | π                     |
| DIFF PRELOAD      | 360° KI | T☑        | <u> </u>              |
|                   |         |           |                       |
|                   |         |           |                       |
|                   |         |           |                       |