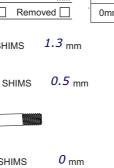

--TRACK WIDTH

SHIMS

| DOLL CDDING | ac (CIDE). Vak              | omo Pink SUS              |              |
|-------------|-----------------------------|---------------------------|--------------|
| ROLL SPRING | GS (SIDE): <u>Yoko</u><br>□ |                           |              |
| BUMP SPRIN  | G (CENTRE):                 | ssociated Blue            | <del>-</del> |
| SOFTER      | CK 114830 SII 1/EE          | <br>R - U4840 GOLD - U48∙ | HARDER       |