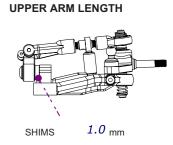

--TRACK WIDTH

SHIMS

| DOLL CDDING | ac (CIDE). Vak              | omo Pink SUS              |              |
|-------------|-----------------------------|---------------------------|--------------|
| ROLL SPRING | GS (SIDE): <u>Yoko</u><br>□ |                           |              |
| BUMP SPRIN  | G (CENTRE):                 | ssociated Blue            | <del>-</del> |
| SOFTER      | CK 114830 SII 1/EE          | <br>R - U4840 GOLD - U48∙ | HARDER       |