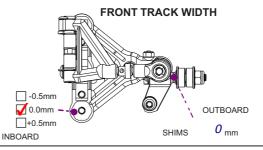

--TRACK WIDTH

SHIMS

| DOLL CDDING | ac (CIDE). Vak              | omo Pink SUS              |              |
|-------------|-----------------------------|---------------------------|--------------|
| ROLL SPRING | GS (SIDE): <u>Yoko</u><br>□ |                           |              |
| BUMP SPRIN  | G (CENTRE):                 | ssociated Blue            | <del>-</del> |
| SOFTER      | CK 114830 SII 1/EE          | <br>R - U4840 GOLD - U48∙ | HARDER       |