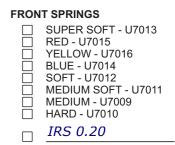

--TRACK WIDTH

SHIMS

| DOLL CDDING | ac (CIDE). Vak              | omo Pink SUS              |              |
|-------------|-----------------------------|---------------------------|--------------|
| ROLL SPRING | GS (SIDE): <u>Yoko</u><br>□ |                           |              |
| BUMP SPRIN  | G (CENTRE):                 | ssociated Blue            | <del>-</del> |
| SOFTER      | CK 114830 SII 1/EE          | <br>R - U4840 GOLD - U48∙ | HARDER       |