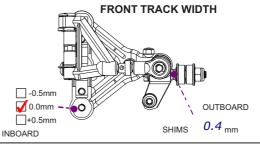

STATIC CASTER

| ROLL SPRING          | GS (SIDE): <u>Asso</u><br>□ | ociated Silver        |                     |
|----------------------|-----------------------------|-----------------------|---------------------|
| BUMP SPRIN           | G (CENTRE): <u>A</u>        | ssociated Gold        |                     |
| SOFTER<br>U4838 BLAC | CK - U4839 SILVER           | 2 - U4840 GOLD - U484 | HARDER<br>11 NICKEL |