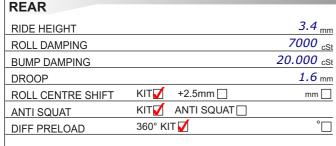

NS   | -               |                        |
| ROTOR DIAMETER  | 12.3mm          |                        |
| TIMING          | 53deg           |                        |
| SPUR GEAR SIZE  | 80              |                        |
| PINION SIZE     | 43              |                        |
| ROLLOUT         |                 | 70 <sub>mm / rev</sub> |

| ELECTRO   | NICS & BODYSHELL   |        |             |
|-----------|--------------------|--------|-------------|
| BODYSHELI | _ BlackArt BA006   | HEIGHT | <i>5</i> mm |
| E.S.C     | Team Orion R10 pro |        |             |
| SERVO     | Sanwa 141 HR       |        |             |
| RECEIVER  | Sanwa 481          |        |             |
| BATTERY   | IP8000 SHV         |        |             |





STATIC CASTER















| ROLL SPRING          | GS (SIDE): <u>Asso</u><br>□ | ociated Silver        |                     |
|----------------------|-----------------------------|-----------------------|---------------------|
| BUMP SPRIN           | G (CENTRE): <u>A</u>        | ssociated Gold        |                     |
| SOFTER<br>U4838 BLAC | CK - U4839 SILVER           | 2 - U4840 GOLD - U484 | HARDER<br>11 NICKEL |