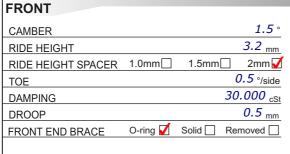

**Setup Sheet** | Car is great! It's really stable and won't lift a wheel, nor flip over. Really consistand to drive. Changed to more camber and silver springs for more steering. Front tires can use a little more front soak, but it then will tenth to loose a little corner speed. Car is really at corner entry.