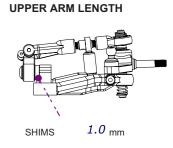

OR OPTIONS   | -               |                        |
| ROTOR DIAMETER  | 12.3mm          |                        |
| TIMING          | 53deg           |                        |
| SPUR GEAR SIZE  | 80              |                        |
| PINION SIZE     | 43              |                        |
| ROLLOUT         |                 | 70 <sub>mm / rev</sub> |

| ELECTRO   | NICS & BODYSHELL   |        |             |
|-----------|--------------------|--------|-------------|
| BODYSHELI | _ BlackArt BA006   | HEIGHT | <i>5</i> mm |
| E.S.C     | Team Orion R10 pro |        |             |
| SERVO     | Sanwa 141 HR       |        |             |
| RECEIVER  | Sanwa 481          |        |             |
| BATTERY   | IP8000 SHV         |        |             |





STATIC CASTER















| ROLL SPRING          | GS (SIDE): <u>Asso</u><br>□ | ociated Silver        |                     |
|----------------------|-----------------------------|-----------------------|---------------------|
| BUMP SPRIN           | G (CENTRE): <u>A</u>        | ssociated Gold        |                     |
| SOFTER<br>U4838 BLAC | CK - U4839 SILVER           | 2 - U4840 GOLD - U484 | HARDER<br>11 NICKEL |