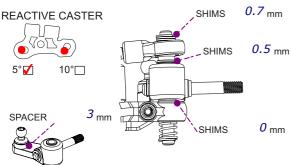

OPTIONS   | -               |                        |
| ROTOR DIAMETER  | 12.3mm          |                        |
| TIMING          | 53deg           |                        |
| SPUR GEAR SIZE  | 80              |                        |
| PINION SIZE     | 43              |                        |
| ROLLOUT         |                 | 70 <sub>mm / rev</sub> |

| ELECTRO   | NICS & BODYSHELL   |        |             |
|-----------|--------------------|--------|-------------|
| BODYSHELI | _ BlackArt BA006   | HEIGHT | <i>5</i> mm |
| E.S.C     | Team Orion R10 pro |        |             |
| SERVO     | Sanwa 141 HR       |        |             |
| RECEIVER  | Sanwa 481          |        |             |
| BATTERY   | IP8000 SHV         |        |             |





STATIC CASTER















| ROLL SPRING          | GS (SIDE): <u>Asso</u><br>□ | ociated Silver        |                     |
|----------------------|-----------------------------|-----------------------|---------------------|
| BUMP SPRIN           | G (CENTRE): <u>A</u>        | ssociated Gold        |                     |
| SOFTER<br>U4838 BLAC | CK - U4839 SILVER           | 2 - U4840 GOLD - U484 | HARDER<br>11 NICKEL |