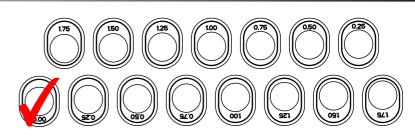

STATIC CASTER

| ROLL SPRING          | GS (SIDE): <u>Asso</u><br>□ | ociated Silver        |                     |
|----------------------|-----------------------------|-----------------------|---------------------|
| BUMP SPRIN           | G (CENTRE): <u>A</u>        | ssociated Gold        |                     |
| SOFTER<br>U4838 BLAC | CK - U4839 SILVER           | 2 - U4840 GOLD - U484 | HARDER<br>11 NICKEL |