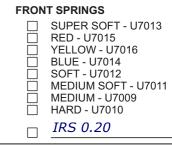

STATIC CASTER

| ROLL SPRING          | GS (SIDE): <u>Asso</u><br>□ | ociated Silver        |                     |
|----------------------|-----------------------------|-----------------------|---------------------|
| BUMP SPRIN           | G (CENTRE): <u>A</u>        | ssociated Gold        |                     |
| SOFTER<br>U4838 BLAC | CK - U4839 SILVER           | 2 - U4840 GOLD - U484 | HARDER<br>11 NICKEL |