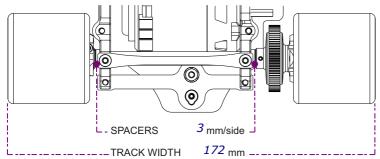

STATIC CASTER

| ROLL SPRING          | GS (SIDE): <u>Asso</u><br>□ | ociated Silver        |                     |
|----------------------|-----------------------------|-----------------------|---------------------|
| BUMP SPRIN           | G (CENTRE): <u>A</u>        | ssociated Gold        |                     |
| SOFTER<br>U4838 BLAC | CK - U4839 SILVER           | 2 - U4840 GOLD - U484 | HARDER<br>11 NICKEL |