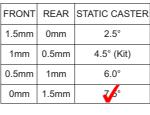

STATIC CASTER

| ROLL SPRING          | GS (SIDE): <u>Asso</u><br>□ | ociated Silver        |                     |
|----------------------|-----------------------------|-----------------------|---------------------|
| BUMP SPRIN           | G (CENTRE): <u>A</u>        | ssociated Gold        |                     |
| SOFTER<br>U4838 BLAC | CK - U4839 SILVER           | 2 - U4840 GOLD - U484 | HARDER<br>11 NICKEL |