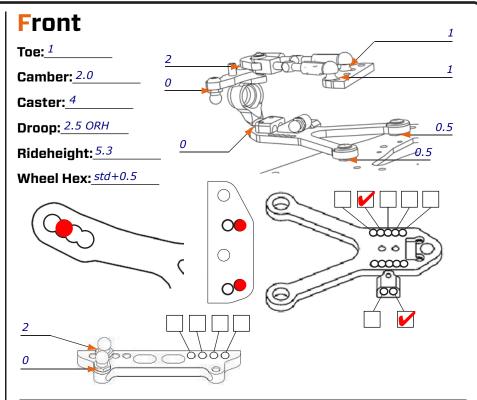

## **Aerodynamics**

Body: Bitty M410 \_\_ Wing: Std

| Front    | Shocks       | Rear     |
|----------|--------------|----------|
| RSD Gold | - Spring     | RSD Gold |
| Axon 35  | - Oil -      | Axon 35  |
| 4x1.1    | - Piston -   | 4x1.1    |
| 0        | Rebound (%)  | 0        |
|          | Foam Inserts |          |

### **Anti-Roll Bar**

1.3