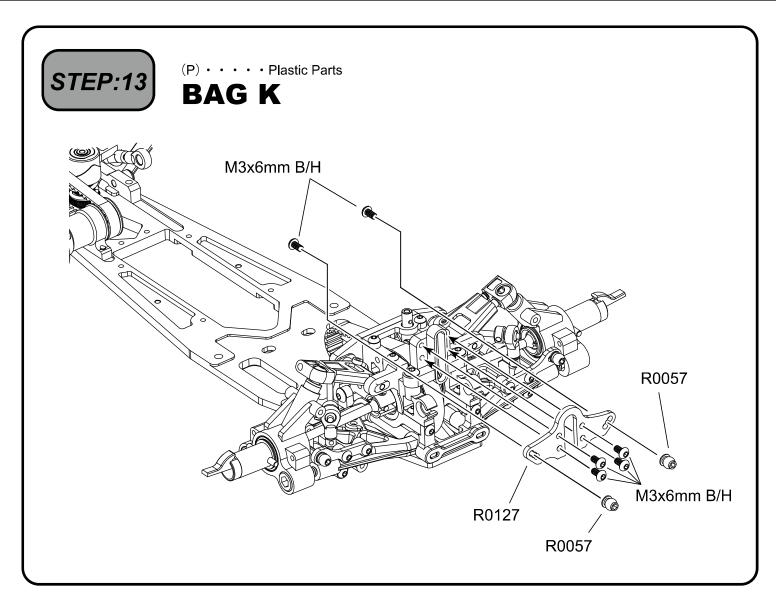

#### (P) • • • • Plastic Parts

(P) · · · · Plastic Parts STEP:6 **BAG E** R0173 5x8mm Bearing -Be careful not to R0077 < overtighten the screw. ネジの締めすぎに注意。 3x8mm F/H Screw lock liquid. ネジロック剤使用。 R0006 (P) R0057 <  $5\sim6.5$ mm R0006 (P) M3x8mm B/H Be careful not to overtighten the screw. ネジの S10 O-Ring -締めすぎに 注意。 R0078 <sup>4</sup> R0173 5x8mm Bearing R0006 (P) R0079 R0211 (2mm) M3x10mm F/H Be careful not to overtighten the screw. ネジの締めすぎに注意。 Screw lock liquid. ネジロック剤使用。 R0211 (2mm) 13