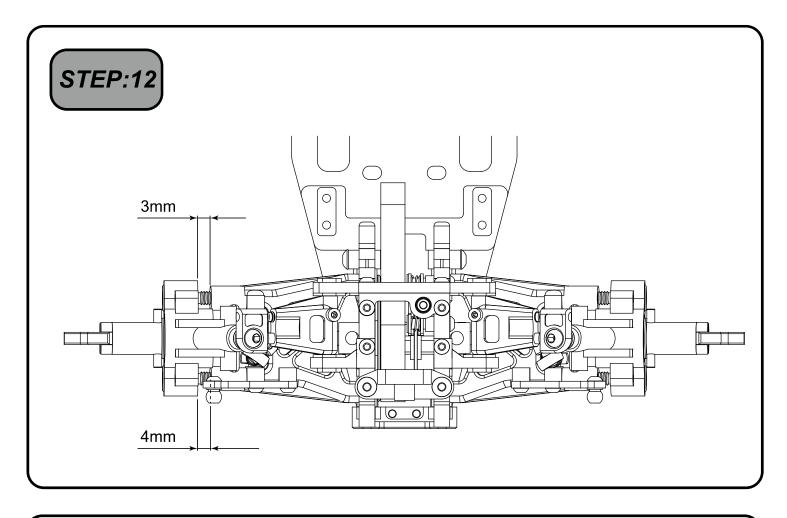

#### (P) • • • • Plastic Parts

(P) · · · · Plastic Parts STEP:6 **BAG E** R0173 5x8mm Bearing -Be careful not to R0077 < overtighten the screw. ネジの締めすぎに注意。 3x8mm F/H Screw lock liquid. ネジロック剤使用。 R0006 (P) R0057 <  $5\sim6.5$ mm R0006 (P) M3x8mm B/H Be careful not to overtighten the screw. ネジの S10 O-Ring -締めすぎに 注意。 R0078 <sup>4</sup> R0173 5x8mm Bearing R0006 (P) R0079 R0211 (2mm) M3x10mm F/H Be careful not to overtighten the screw. ネジの締めすぎに注意。 Screw lock liquid. ネジロック剤使用。 R0211 (2mm) 13