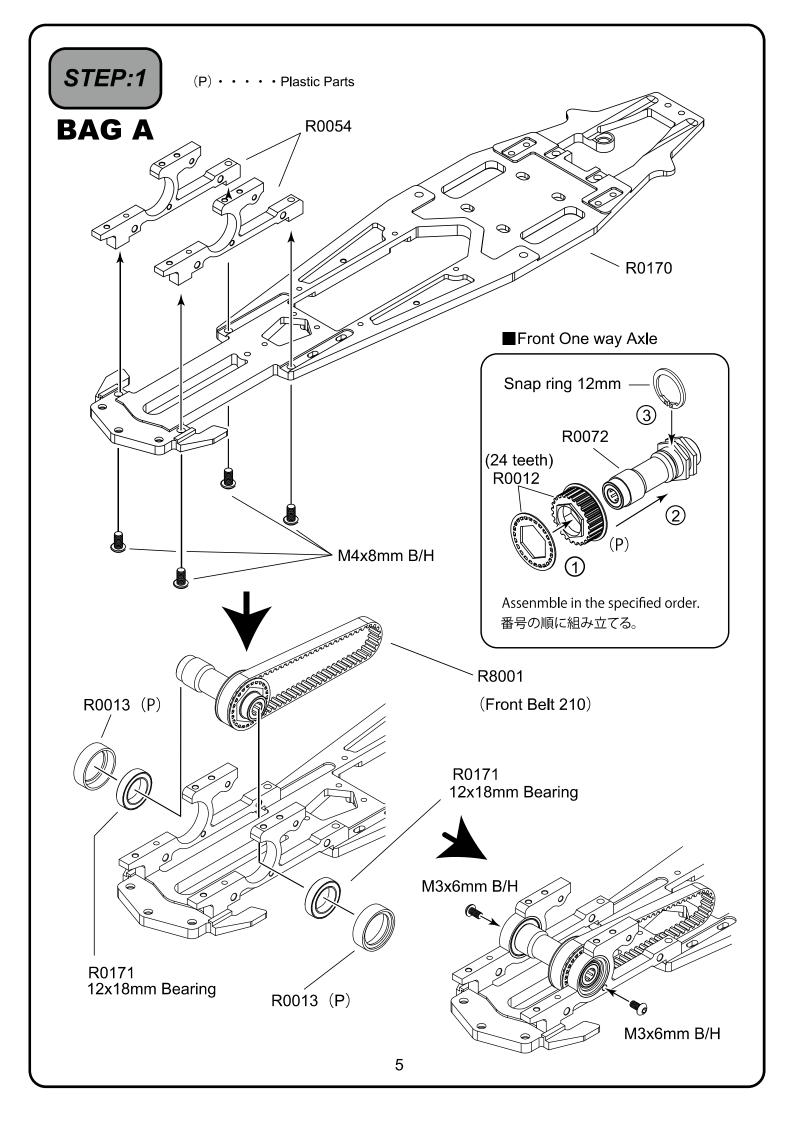

iers ■Sharp Hobby Knife

六角レンチ ボックスドライバー ラジオペンチ カッター

- 5.0mm 1.5mm

• 2.0mm Scissors ■Pliers (Lage) ■Screw Lock Liquid

ハサミ ネジロック剤 プライヤー(大) • 2.0mm Ball Type (ボールタイプ)

2.5mm ■ Double Side Tape ■Clutch Spring Tool ■ Snap Ring Plier

スナップリングプライヤー ■ 2.5mm Ball Type (ボールタイプ) 両面テープ クラッチスプリングツール

• 3.0mm Glass Tape ■ Spray Color (for Body Shell)

グラステープ ボディ塗装用スプレー塗料 5.0mm

#### TYEPE OF SCREW ネジの種類

○Hollow Screw ホーロー スクリュー

#### ○Button Head Screw ボタンヘッド スクリュー

M3x3mm, M3x8mm, M3x10mm M3x5mm, M3x6mm, M3x8mm, M3x10mm M3x20mm M3x12mm , M3x15mm , M3x18mm

M4x3mm、M4x4mm、M4x8mm M4x6mm, M4x8mm

ONut ナット **○Snap Ring** スナップリング ○Flat Hex Screw 皿ヘックス スクリュー

M4、M2.6 12mm M3x5mm, M3x6mm, M3x8mm M4x12mm

○E Ring Eリング

○Retaning Ring クリセント止め輪 ○Cap Screw キャップ スクリュー

6mm、7mm M2x8mm、M2x12mm M3x12mm, M3x15mm









#### (P) • • • • Plastic Parts



















(P) · · · · Plastic Parts STEP:6 **BAG E** R0173 5x8mm Bearing -Be careful not to R0077 < overtighten the screw. ネジの締めすぎに注意。 3x8mm F/H Screw lock liquid. ネジロック剤使用。 R0006 (P) R0057 <  $5\sim6.5$ mm R0006 (P) M3x8mm B/H Be careful not to overtighten the screw. ネジの S10 O-Ring -締めすぎに 注意。 R0078 <sup>4</sup> R0173 5x8mm Bearing R0006 (P) R0079 R0211 (2mm) M3x10mm F/H Be careful not to overtighten the screw. ネジの締めすぎに注意。 Screw lock liquid. ネジロック剤使用。 R0211 (2mm) 13



































(P) · · · · Plastic Parts

## **BAG M**



M3x6mm F/H



























|        | mm                      |        | /                  | /               | /                     |                  | SPACER mm  TIGHTEN mm  O  O  O  S  S