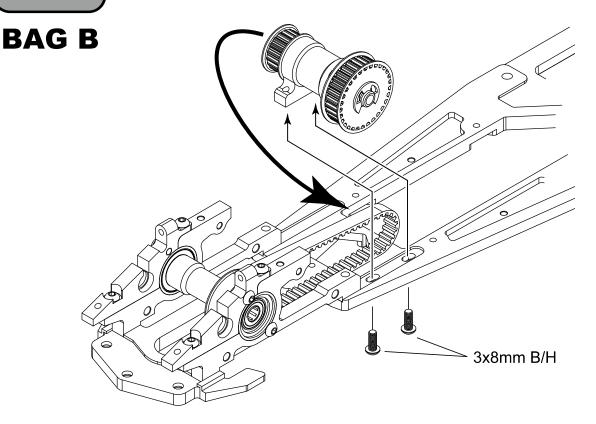

#### (P) • • • • Plastic Parts

(P) · · · · Plastic Parts STEP:6 **BAG E** R0173 5x8mm Bearing -Be careful not to R0077 < overtighten the screw. ネジの締めすぎに注意。 3x8mm F/H Screw lock liquid. ネジロック剤使用。 R0006 (P) R0057 <  $5\sim6.5$ mm R0006 (P) M3x8mm B/H Be careful not to overtighten the screw. ネジの S10 O-Ring -締めすぎに 注意。 R0078 <sup>4</sup> R0173 5x8mm Bearing R0006 (P) R0079 R0211 (2mm) M3x10mm F/H Be careful not to overtighten the screw. ネジの締めすぎに注意。 Screw lock liquid. ネジロック剤使用。 R0211 (2mm) 13