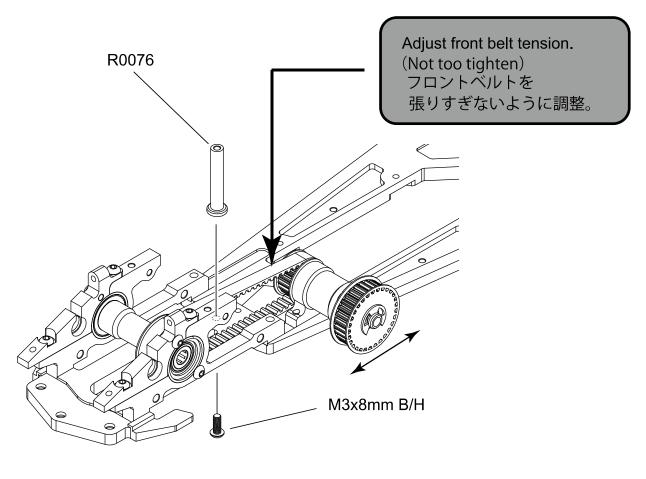

#### (P) • • • • Plastic Parts

(P) · · · · Plastic Parts STEP:6 **BAG E** R0173 5x8mm Bearing -Be careful not to R0077 < overtighten the screw. ネジの締めすぎに注意。 3x8mm F/H Screw lock liquid. ネジロック剤使用。 R0006 (P) R0057 <  $5\sim6.5$ mm R0006 (P) M3x8mm B/H Be careful not to overtighten the screw. ネジの S10 O-Ring -締めすぎに 注意。 R0078 <sup>4</sup> R0173 5x8mm Bearing R0006 (P) R0079 R0211 (2mm) M3x10mm F/H Be careful not to overtighten the screw. ネジの締めすぎに注意。 Screw lock liquid. ネジロック剤使用。 R0211 (2mm) 13