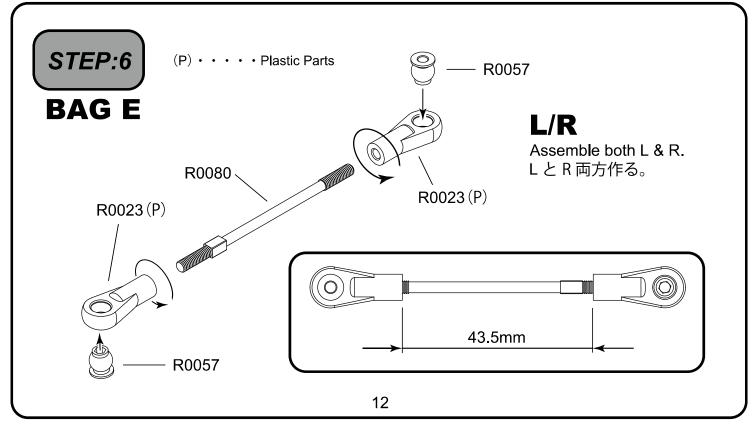

#### (P) • • • • Plastic Parts

(P) · · · · Plastic Parts STEP:6 **BAG E** R0173 5x8mm Bearing -Be careful not to R0077 < overtighten the screw. ネジの締めすぎに注意。 3x8mm F/H Screw lock liquid. ネジロック剤使用。 R0006 (P) R0057 <  $5\sim6.5$ mm R0006 (P) M3x8mm B/H Be careful not to overtighten the screw. ネジの S10 O-Ring -締めすぎに 注意。 R0078 <sup>4</sup> R0173 5x8mm Bearing R0006 (P) R0079 R0211 (2mm) M3x10mm F/H Be careful not to overtighten the screw. ネジの締めすぎに注意。 Screw lock liquid. ネジロック剤使用。 R0211 (2mm) 13