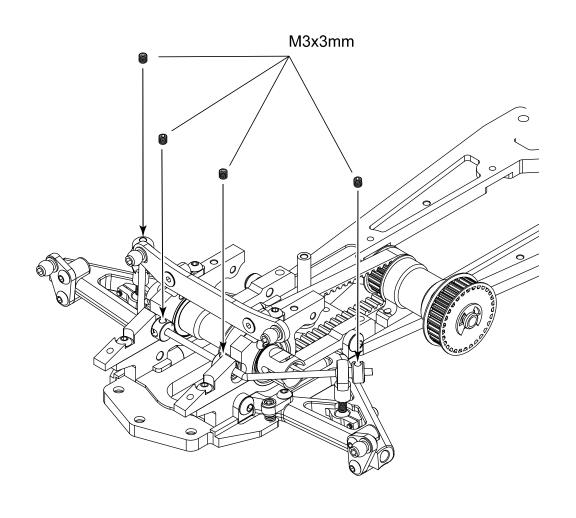

#### (P) • • • • Plastic Parts

(P) · · · · Plastic Parts STEP:6 **BAG E** R0173 5x8mm Bearing -Be careful not to R0077 < overtighten the screw. ネジの締めすぎに注意。 3x8mm F/H Screw lock liquid. ネジロック剤使用。 R0006 (P) R0057 <  $5\sim6.5$ mm R0006 (P) M3x8mm B/H Be careful not to overtighten the screw. ネジの S10 O-Ring -締めすぎに 注意。 R0078 <sup>4</sup> R0173 5x8mm Bearing R0006 (P) R0079 R0211 (2mm) M3x10mm F/H Be careful not to overtighten the screw. ネジの締めすぎに注意。 Screw lock liquid. ネジロック剤使用。 R0211 (2mm) 13