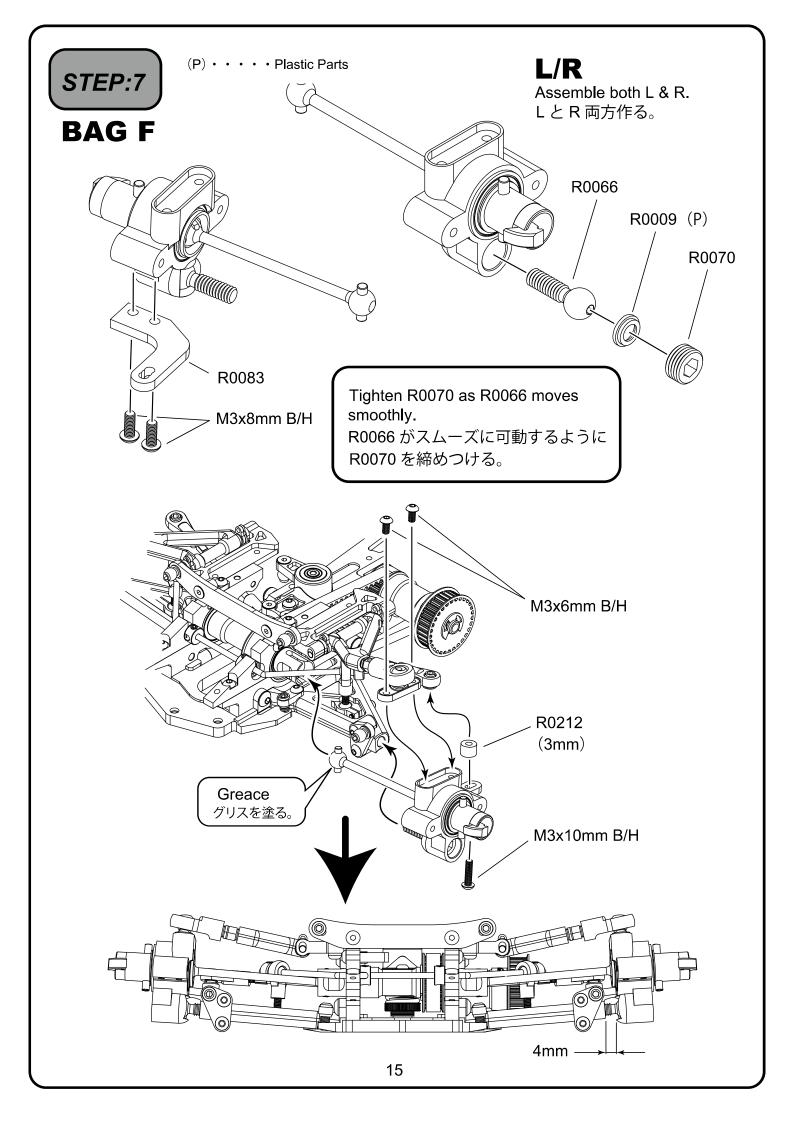

#### (P) • • • • Plastic Parts

(P) · · · · Plastic Parts STEP:6 **BAG E** R0173 5x8mm Bearing -Be careful not to R0077 < overtighten the screw. ネジの締めすぎに注意。 3x8mm F/H Screw lock liquid. ネジロック剤使用。 R0006 (P) R0057 <  $5\sim6.5$ mm R0006 (P) M3x8mm B/H Be careful not to overtighten the screw. ネジの S10 O-Ring -締めすぎに 注意。 R0078 <sup>4</sup> R0173 5x8mm Bearing R0006 (P) R0079 R0211 (2mm) M3x10mm F/H Be careful not to overtighten the screw. ネジの締めすぎに注意。 Screw lock liquid. ネジロック剤使用。 R0211 (2mm) 13