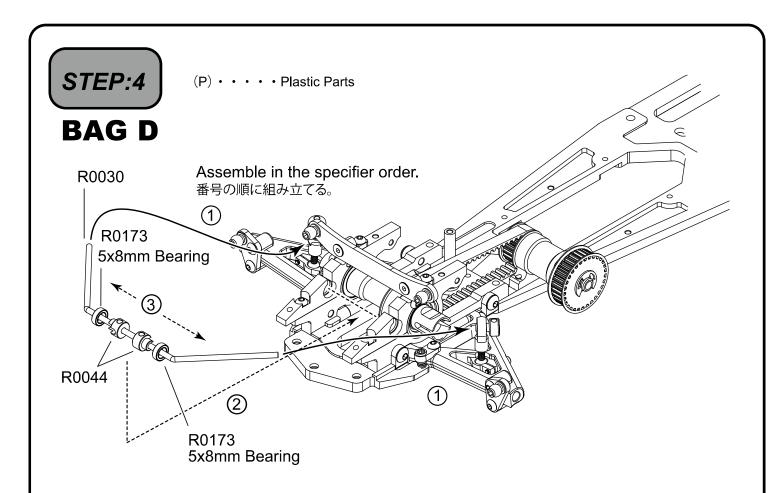

#### (P) • • • • Plastic Parts

(P) · · · · Plastic Parts STEP:6 **BAG E** R0173 5x8mm Bearing -Be careful not to R0077 < overtighten the screw. ネジの締めすぎに注意。 3x8mm F/H Screw lock liquid. ネジロック剤使用。 R0006 (P) R0057 <  $5\sim6.5$ mm R0006 (P) M3x8mm B/H Be careful not to overtighten the screw. ネジの S10 O-Ring -締めすぎに 注意。 R0078 <sup>4</sup> R0173 5x8mm Bearing R0006 (P) R0079 R0211 (2mm) M3x10mm F/H Be careful not to overtighten the screw. ネジの締めすぎに注意。 Screw lock liquid. ネジロック剤使用。 R0211 (2mm) 13