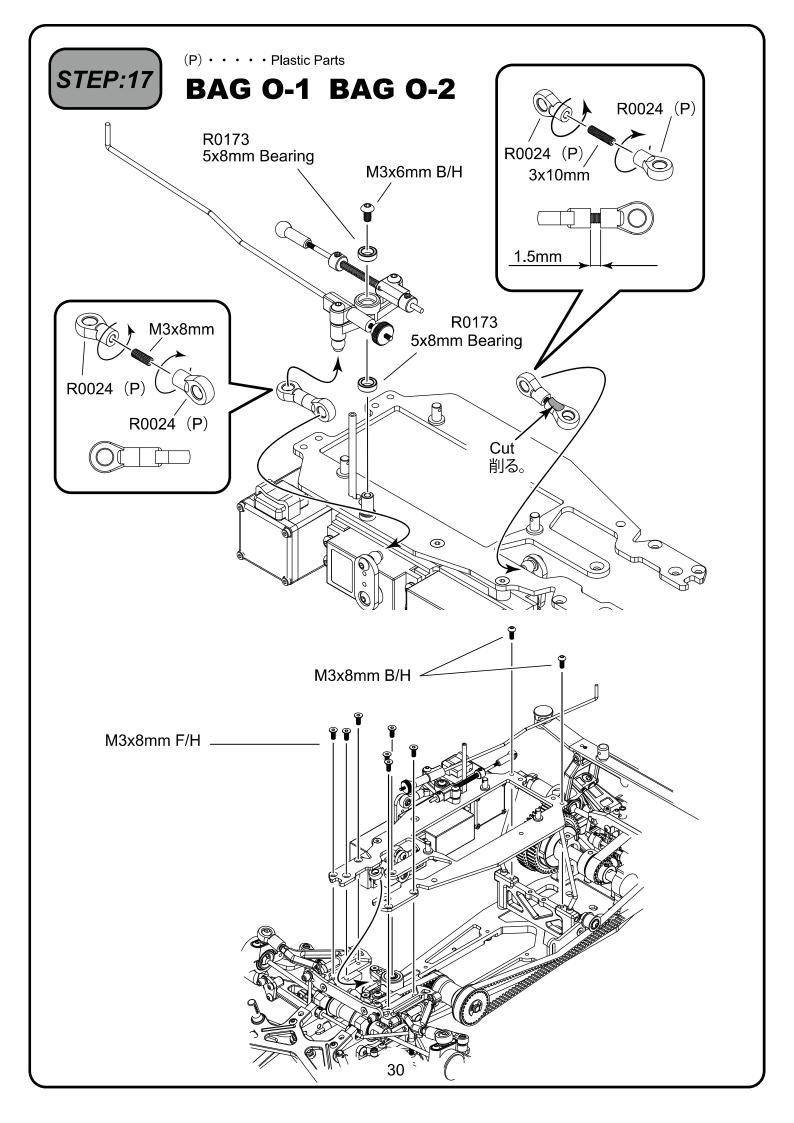

プリング ○Flat Hex Screw 皿ヘックス スクリュー

M4、M2.6 12mm M3x5mm, M3x6mm, M3x8mm M4x12mm

○E Ring Eリング

○Retaning Ring クリセント止め輪 ○Cap Screw キャップ スクリュー

6mm、7mm M2x8mm、M2x12mm M3x12mm, M3x15mm









#### (P) • • • • Plastic Parts



















(P) · · · · Plastic Parts STEP:6 **BAG E** R0173 5x8mm Bearing -Be careful not to R0077 < overtighten the screw. ネジの締めすぎに注意。 3x8mm F/H Screw lock liquid. ネジロック剤使用。 R0006 (P) R0057 <  $5\sim6.5$ mm R0006 (P) M3x8mm B/H Be careful not to overtighten the screw. ネジの S10 O-Ring -締めすぎに 注意。 R0078 <sup>4</sup> R0173 5x8mm Bearing R0006 (P) R0079 R0211 (2mm) M3x10mm F/H Be careful not to overtighten the screw. ネジの締めすぎに注意。 Screw lock liquid. ネジロック剤使用。 R0211 (2mm) 13



































(P) · · · · Plastic Parts

## **BAG M**



M3x6mm F/H



























|        | mm                      |        | /                  | /               | /                     |                  | SPACER mm  TIGHTEN mm  O  O  O  S  S  S  S  S  S  S  S  S  S