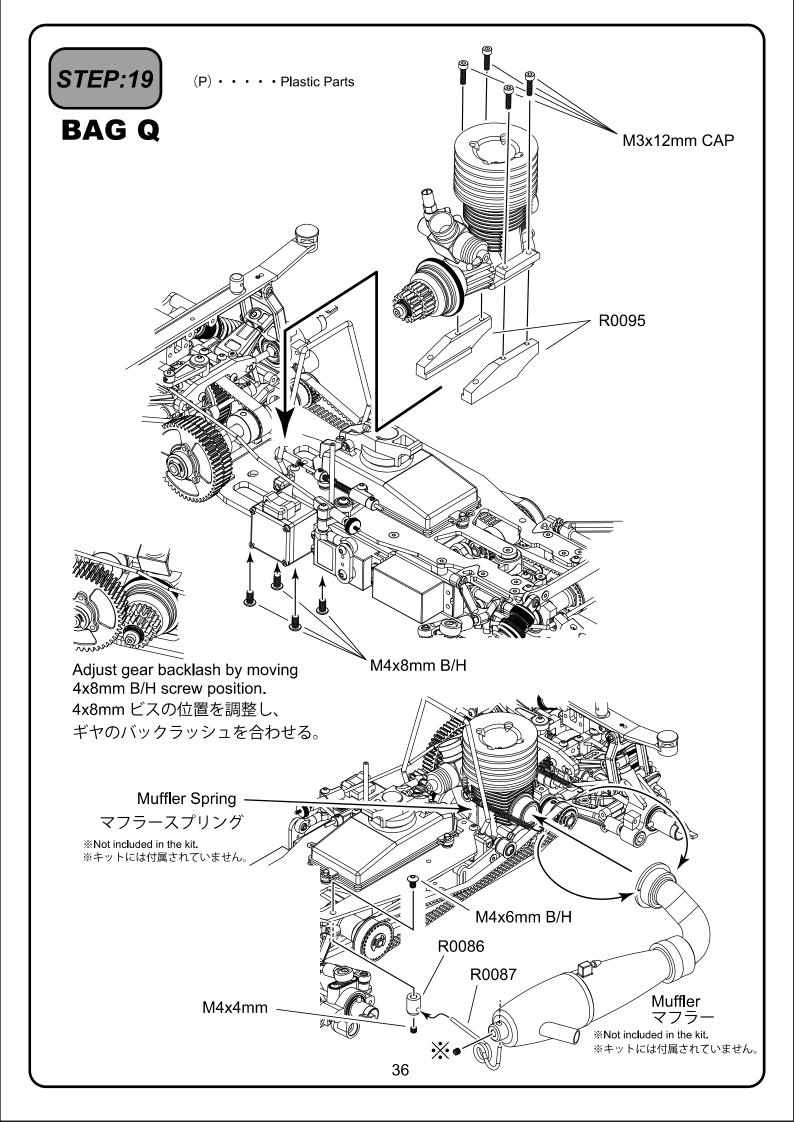

#### (P) • • • • Plastic Parts

(P) · · · · Plastic Parts STEP:6 **BAG E** R0173 5x8mm Bearing -Be careful not to R0077 < overtighten the screw. ネジの締めすぎに注意。 3x8mm F/H Screw lock liquid. ネジロック剤使用。 R0006 (P) R0057 <  $5\sim6.5$ mm R0006 (P) M3x8mm B/H Be careful not to overtighten the screw. ネジの S10 O-Ring -締めすぎに 注意。 R0078 <sup>4</sup> R0173 5x8mm Bearing R0006 (P) R0079 R0211 (2mm) M3x10mm F/H Be careful not to overtighten the screw. ネジの締めすぎに注意。 Screw lock liquid. ネジロック剤使用。 R0211 (2mm) 13