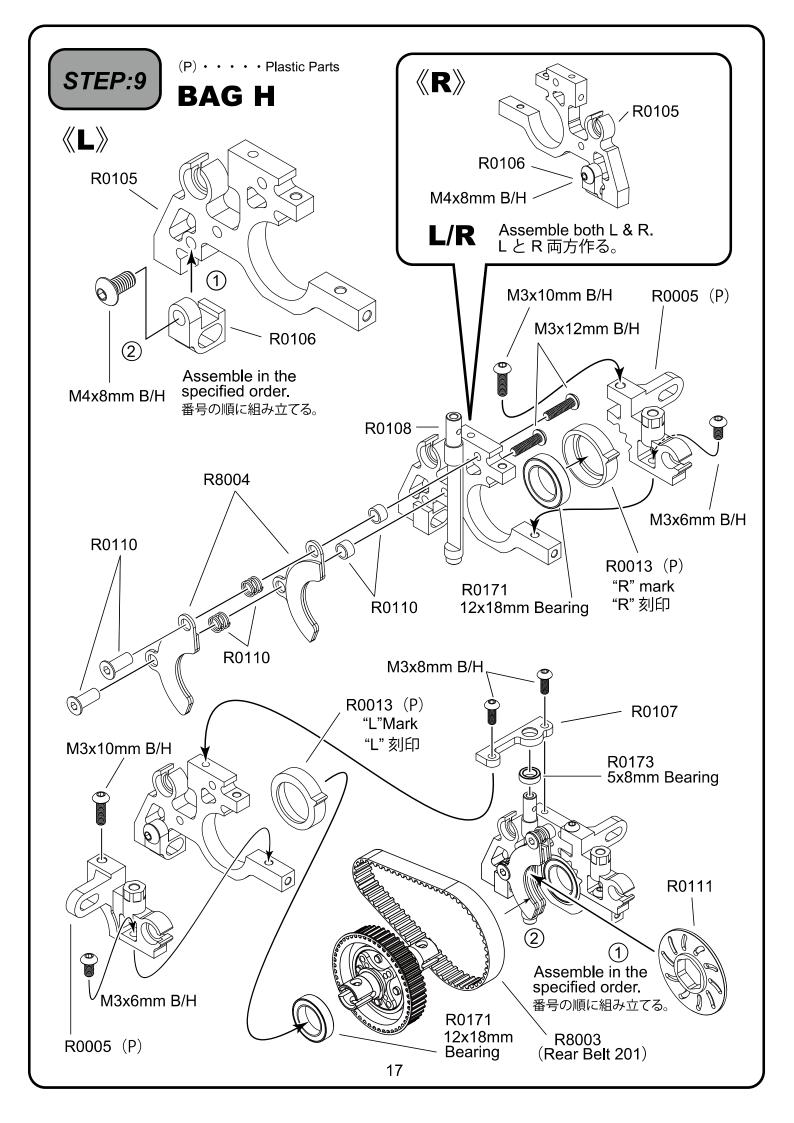

2mm , M3x15mm , M3x18mm

M4x3mm、M4x4mm、M4x8mm M4x6mm, M4x8mm

ONut ナット **○Snap Ring** スナップリング ○Flat Hex Screw 皿ヘックス スクリュー

M4、M2.6 12mm M3x5mm, M3x6mm, M3x8mm M4x12mm

○E Ring Eリング

○Retaning Ring クリセント止め輪 ○Cap Screw キャップ スクリュー

6mm、7mm M2x8mm、M2x12mm M3x12mm, M3x15mm









#### (P) • • • • Plastic Parts



















(P) · · · · Plastic Parts STEP:6 **BAG E** R0173 5x8mm Bearing -Be careful not to R0077 < overtighten the screw. ネジの締めすぎに注意。 3x8mm F/H Screw lock liquid. ネジロック剤使用。 R0006 (P) R0057 <  $5\sim6.5$ mm R0006 (P) M3x8mm B/H Be careful not to overtighten the screw. ネジの S10 O-Ring -締めすぎに 注意。 R0078 <sup>4</sup> R0173 5x8mm Bearing R0006 (P) R0079 R0211 (2mm) M3x10mm F/H Be careful not to overtighten the screw. ネジの締めすぎに注意。 Screw lock liquid. ネジロック剤使用。 R0211 (2mm) 13



































(P) · · · · Plastic Parts

## **BAG M**



M3x6mm F/H



























|        | mm                      |        | /                  | /               | /                     |                  | SPACER mm  TIGHTEN mm  O  O  O  S  S  S  S  S  S  S  S  S  S