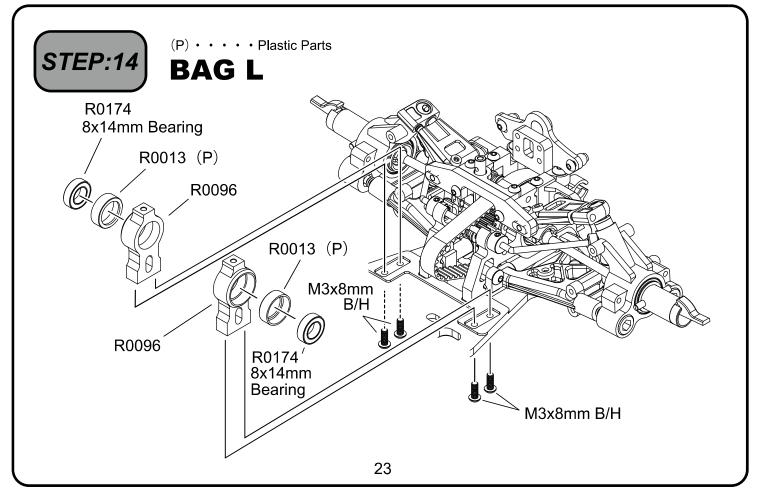

#### (P) • • • • Plastic Parts

(P) · · · · Plastic Parts STEP:6 **BAG E** R0173 5x8mm Bearing -Be careful not to R0077 < overtighten the screw. ネジの締めすぎに注意。 3x8mm F/H Screw lock liquid. ネジロック剤使用。 R0006 (P) R0057 <  $5\sim6.5$ mm R0006 (P) M3x8mm B/H Be careful not to overtighten the screw. ネジの S10 O-Ring -締めすぎに 注意。 R0078 <sup>4</sup> R0173 5x8mm Bearing R0006 (P) R0079 R0211 (2mm) M3x10mm F/H Be careful not to overtighten the screw. ネジの締めすぎに注意。 Screw lock liquid. ネジロック剤使用。 R0211 (2mm) 13