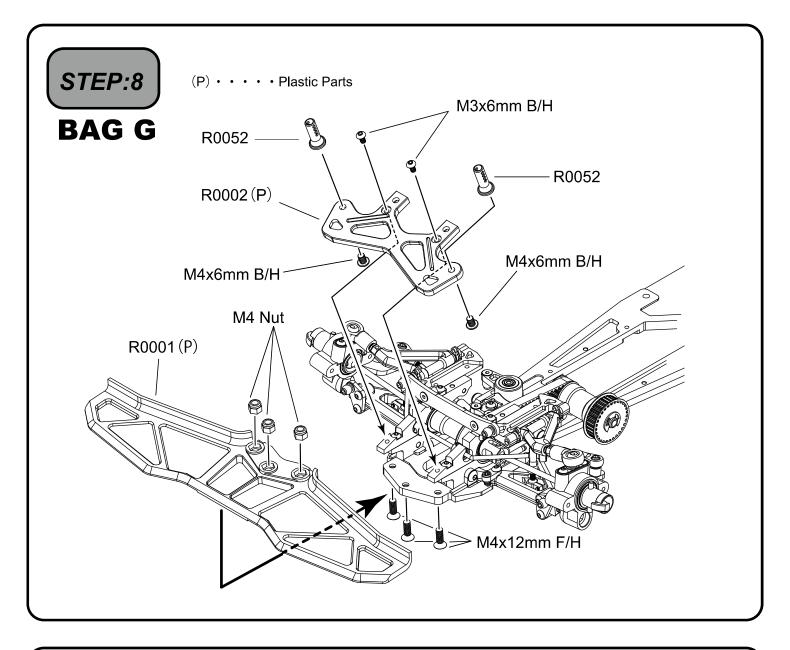

M3x12mm , M3x15mm , M3x18mm

M4x3mm、M4x4mm、M4x8mm M4x6mm, M4x8mm

ONut ナット **○Snap Ring** スナップリング ○Flat Hex Screw 皿ヘックス スクリュー

M4、M2.6 12mm M3x5mm, M3x6mm, M3x8mm M4x12mm

○E Ring Eリング

○Retaning Ring クリセント止め輪 ○Cap Screw キャップ スクリュー

6mm、7mm M2x8mm、M2x12mm M3x12mm, M3x15mm









#### (P) • • • • Plastic Parts



















(P) · · · · Plastic Parts STEP:6 **BAG E** R0173 5x8mm Bearing -Be careful not to R0077 < overtighten the screw. ネジの締めすぎに注意。 3x8mm F/H Screw lock liquid. ネジロック剤使用。 R0006 (P) R0057 <  $5\sim6.5$ mm R0006 (P) M3x8mm B/H Be careful not to overtighten the screw. ネジの S10 O-Ring -締めすぎに 注意。 R0078 <sup>4</sup> R0173 5x8mm Bearing R0006 (P) R0079 R0211 (2mm) M3x10mm F/H Be careful not to overtighten the screw. ネジの締めすぎに注意。 Screw lock liquid. ネジロック剤使用。 R0211 (2mm) 13



































(P) · · · · Plastic Parts

## **BAG M**



M3x6mm F/H



























|        | mm                      |        | /                  | /               | /                     |                  | SPACER mm  TIGHTEN mm  O  O  O  S  S  S  S  S  S  S  S  S  S