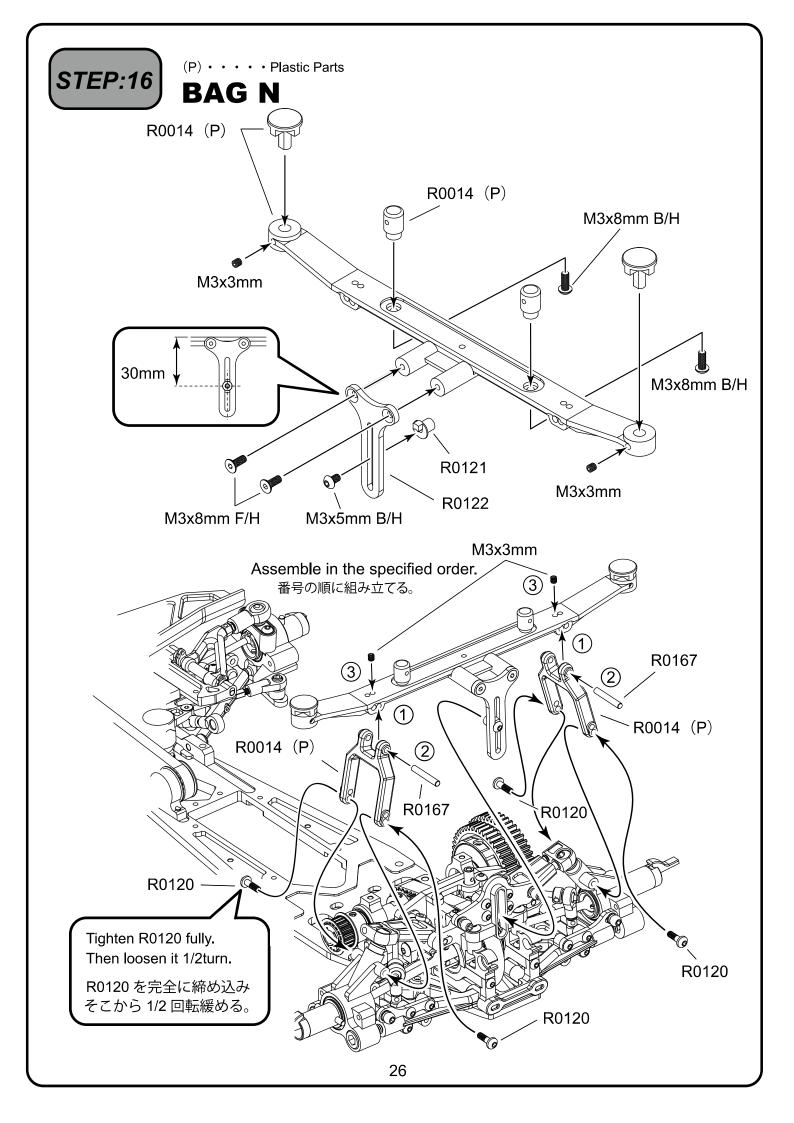

ng** スナップリング ○Flat Hex Screw 皿ヘックス スクリュー

M4、M2.6 12mm M3x5mm, M3x6mm, M3x8mm M4x12mm

○E Ring Eリング

○Retaning Ring クリセント止め輪 ○Cap Screw キャップ スクリュー

6mm、7mm M2x8mm、M2x12mm M3x12mm, M3x15mm









#### (P) • • • • Plastic Parts



















(P) · · · · Plastic Parts STEP:6 **BAG E** R0173 5x8mm Bearing -Be careful not to R0077 < overtighten the screw. ネジの締めすぎに注意。 3x8mm F/H Screw lock liquid. ネジロック剤使用。 R0006 (P) R0057 <  $5\sim6.5$ mm R0006 (P) M3x8mm B/H Be careful not to overtighten the screw. ネジの S10 O-Ring -締めすぎに 注意。 R0078 <sup>4</sup> R0173 5x8mm Bearing R0006 (P) R0079 R0211 (2mm) M3x10mm F/H Be careful not to overtighten the screw. ネジの締めすぎに注意。 Screw lock liquid. ネジロック剤使用。 R0211 (2mm) 13



































(P) · · · · Plastic Parts

## **BAG M**



M3x6mm F/H



























|        | mm                      |        | /                  | /               | /                     |                  | SPACER mm  TIGHTEN mm  O  O  O  S  S  S  S  S  S  S  S  S  S