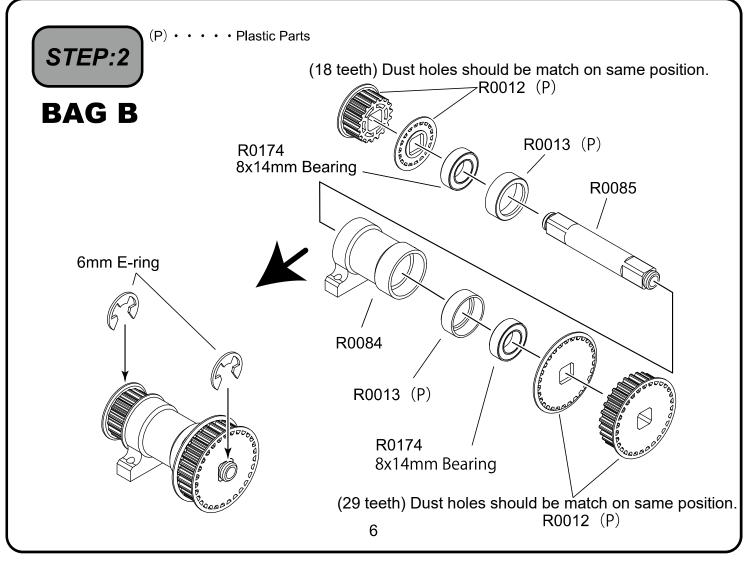

■Sharp Hobby Knife

六角レンチ ボックスドライバー ラジオペンチ カッター

- 5.0mm 1.5mm

• 2.0mm Scissors ■Pliers (Lage) ■Screw Lock Liquid

ハサミ ネジロック剤 プライヤー(大) • 2.0mm Ball Type (ボールタイプ)

2.5mm ■ Double Side Tape ■Clutch Spring Tool ■ Snap Ring Plier

スナップリングプライヤー ■ 2.5mm Ball Type (ボールタイプ) 両面テープ クラッチスプリングツール

• 3.0mm Glass Tape ■ Spray Color (for Body Shell)

グラステープ ボディ塗装用スプレー塗料 5.0mm

#### TYEPE OF SCREW ネジの種類

○Hollow Screw ホーロー スクリュー

#### ○Button Head Screw ボタンヘッド スクリュー

M3x3mm, M3x8mm, M3x10mm M3x5mm, M3x6mm, M3x8mm, M3x10mm M3x20mm M3x12mm , M3x15mm , M3x18mm

M4x3mm、M4x4mm、M4x8mm M4x6mm, M4x8mm

ONut ナット **○Snap Ring** スナップリング ○Flat Hex Screw 皿ヘックス スクリュー

M4、M2.6 12mm M3x5mm, M3x6mm, M3x8mm M4x12mm

○E Ring Eリング

○Retaning Ring クリセント止め輪 ○Cap Screw キャップ スクリュー

6mm、7mm M2x8mm、M2x12mm M3x12mm, M3x15mm









#### (P) • • • • Plastic Parts



















(P) · · · · Plastic Parts STEP:6 **BAG E** R0173 5x8mm Bearing -Be careful not to R0077 < overtighten the screw. ネジの締めすぎに注意。 3x8mm F/H Screw lock liquid. ネジロック剤使用。 R0006 (P) R0057 <  $5\sim6.5$ mm R0006 (P) M3x8mm B/H Be careful not to overtighten the screw. ネジの S10 O-Ring -締めすぎに 注意。 R0078 <sup>4</sup> R0173 5x8mm Bearing R0006 (P) R0079 R0211 (2mm) M3x10mm F/H Be careful not to overtighten the screw. ネジの締めすぎに注意。 Screw lock liquid. ネジロック剤使用。 R0211 (2mm) 13



































(P) · · · · Plastic Parts

## **BAG M**



M3x6mm F/H



























|        | mm                      |        | /                  | /               | /                     |                  | SPACER mm  TIGHTEN mm  O  O  O  S  S  S