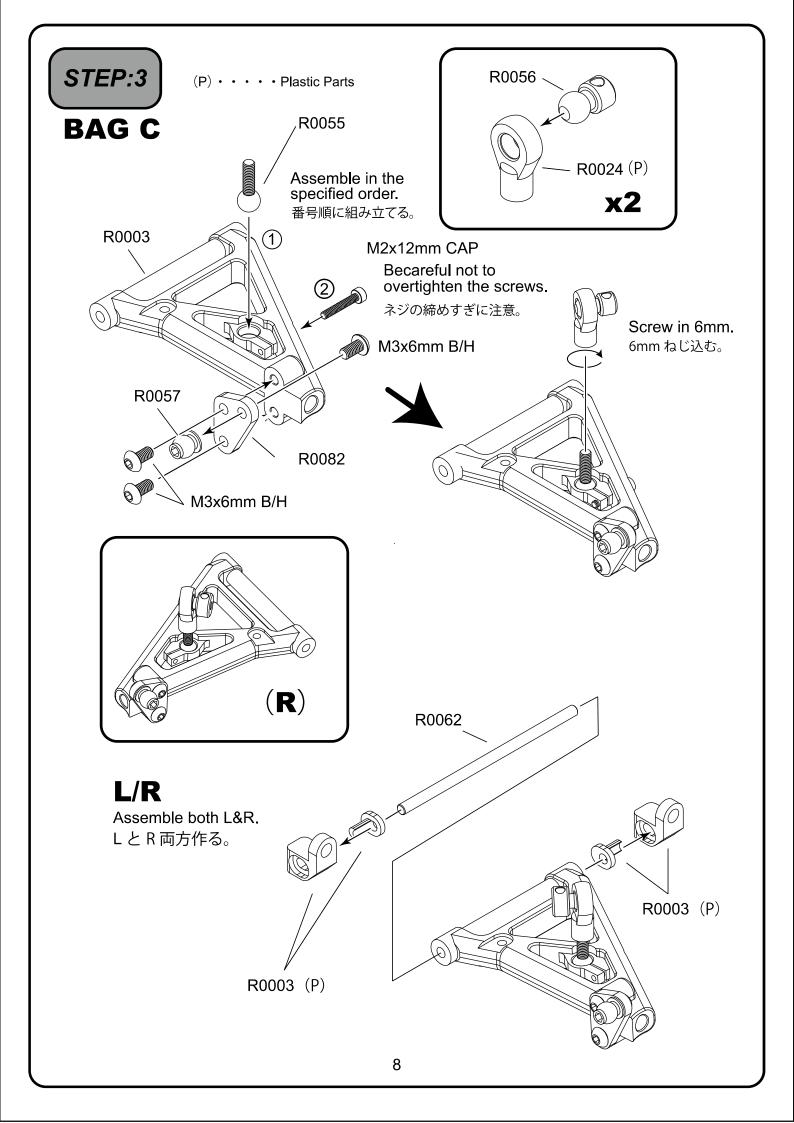

#### (P) • • • • Plastic Parts

(P) · · · · Plastic Parts STEP:6 **BAG E** R0173 5x8mm Bearing -Be careful not to R0077 < overtighten the screw. ネジの締めすぎに注意。 3x8mm F/H Screw lock liquid. ネジロック剤使用。 R0006 (P) R0057 <  $5\sim6.5$ mm R0006 (P) M3x8mm B/H Be careful not to overtighten the screw. ネジの S10 O-Ring -締めすぎに 注意。 R0078 <sup>4</sup> R0173 5x8mm Bearing R0006 (P) R0079 R0211 (2mm) M3x10mm F/H Be careful not to overtighten the screw. ネジの締めすぎに注意。 Screw lock liquid. ネジロック剤使用。 R0211 (2mm) 13

(P) · · · · Plastic Parts