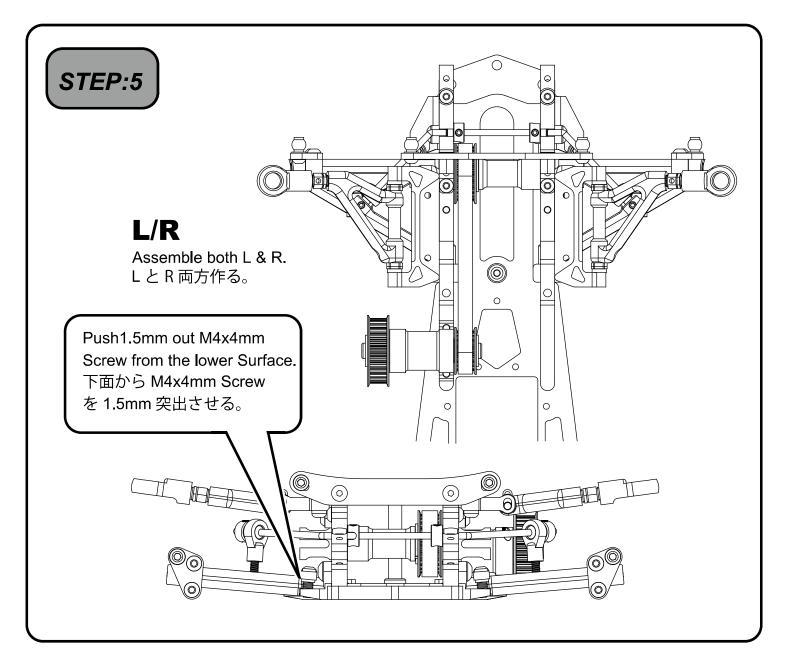

#### (P) • • • • Plastic Parts

(P) · · · · Plastic Parts STEP:6 **BAG E** R0173 5x8mm Bearing -Be careful not to R0077 < overtighten the screw. ネジの締めすぎに注意。 3x8mm F/H Screw lock liquid. ネジロック剤使用。 R0006 (P) R0057 <  $5\sim6.5$ mm R0006 (P) M3x8mm B/H Be careful not to overtighten the screw. ネジの S10 O-Ring -締めすぎに 注意。 R0078 <sup>4</sup> R0173 5x8mm Bearing R0006 (P) R0079 R0211 (2mm) M3x10mm F/H Be careful not to overtighten the screw. ネジの締めすぎに注意。 Screw lock liquid. ネジロック剤使用。 R0211 (2mm) 13