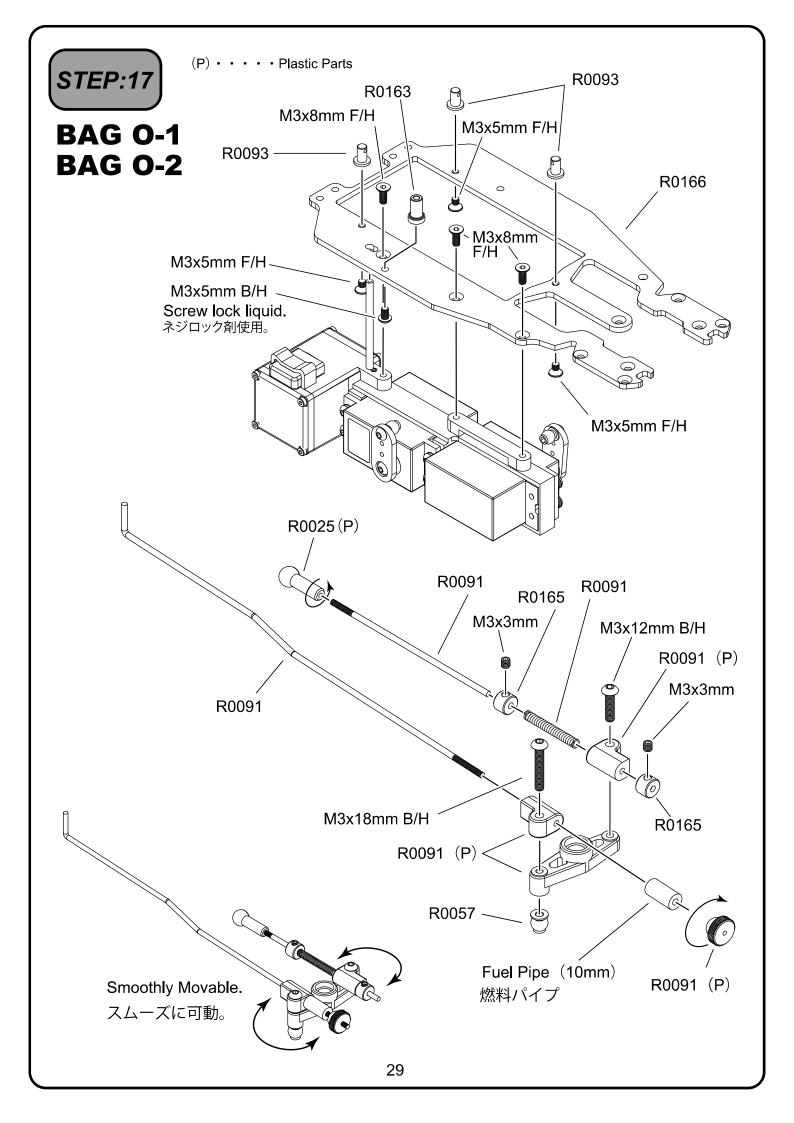

ナップリング ○Flat Hex Screw 皿ヘックス スクリュー

M4、M2.6 12mm M3x5mm, M3x6mm, M3x8mm M4x12mm

○E Ring Eリング

○Retaning Ring クリセント止め輪 ○Cap Screw キャップ スクリュー

6mm、7mm M2x8mm、M2x12mm M3x12mm, M3x15mm









#### (P) • • • • Plastic Parts



















(P) · · · · Plastic Parts STEP:6 **BAG E** R0173 5x8mm Bearing -Be careful not to R0077 < overtighten the screw. ネジの締めすぎに注意。 3x8mm F/H Screw lock liquid. ネジロック剤使用。 R0006 (P) R0057 <  $5\sim6.5$ mm R0006 (P) M3x8mm B/H Be careful not to overtighten the screw. ネジの S10 O-Ring -締めすぎに 注意。 R0078 <sup>4</sup> R0173 5x8mm Bearing R0006 (P) R0079 R0211 (2mm) M3x10mm F/H Be careful not to overtighten the screw. ネジの締めすぎに注意。 Screw lock liquid. ネジロック剤使用。 R0211 (2mm) 13



































(P) · · · · Plastic Parts

## **BAG M**



M3x6mm F/H



























|        | mm                      |        | /                  | /               | /                     |                  | SPACER mm  TIGHTEN mm  O  O  O  S  S  S  S  S  S  S  S  S  S