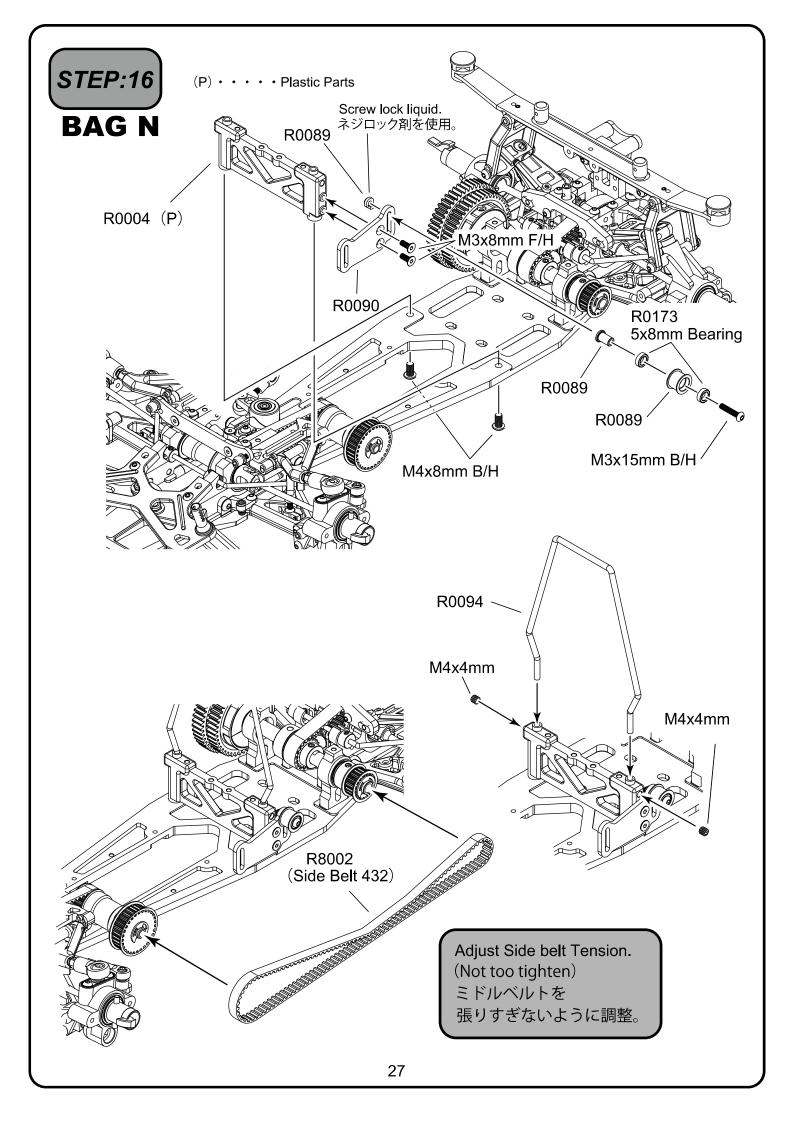

** スナップリング ○Flat Hex Screw 皿ヘックス スクリュー

M4、M2.6 12mm M3x5mm, M3x6mm, M3x8mm M4x12mm

○E Ring Eリング

○Retaning Ring クリセント止め輪 ○Cap Screw キャップ スクリュー

6mm、7mm M2x8mm、M2x12mm M3x12mm, M3x15mm









#### (P) • • • • Plastic Parts



















(P) · · · · Plastic Parts STEP:6 **BAG E** R0173 5x8mm Bearing -Be careful not to R0077 < overtighten the screw. ネジの締めすぎに注意。 3x8mm F/H Screw lock liquid. ネジロック剤使用。 R0006 (P) R0057 <  $5\sim6.5$ mm R0006 (P) M3x8mm B/H Be careful not to overtighten the screw. ネジの S10 O-Ring -締めすぎに 注意。 R0078 <sup>4</sup> R0173 5x8mm Bearing R0006 (P) R0079 R0211 (2mm) M3x10mm F/H Be careful not to overtighten the screw. ネジの締めすぎに注意。 Screw lock liquid. ネジロック剤使用。 R0211 (2mm) 13



































(P) · · · · Plastic Parts

## **BAG M**



M3x6mm F/H



























|        | mm                      |        | /                  | /               | /                     |                  | SPACER mm  TIGHTEN mm  O  O  O  S  S  S  S  S  S  S  S  S  S