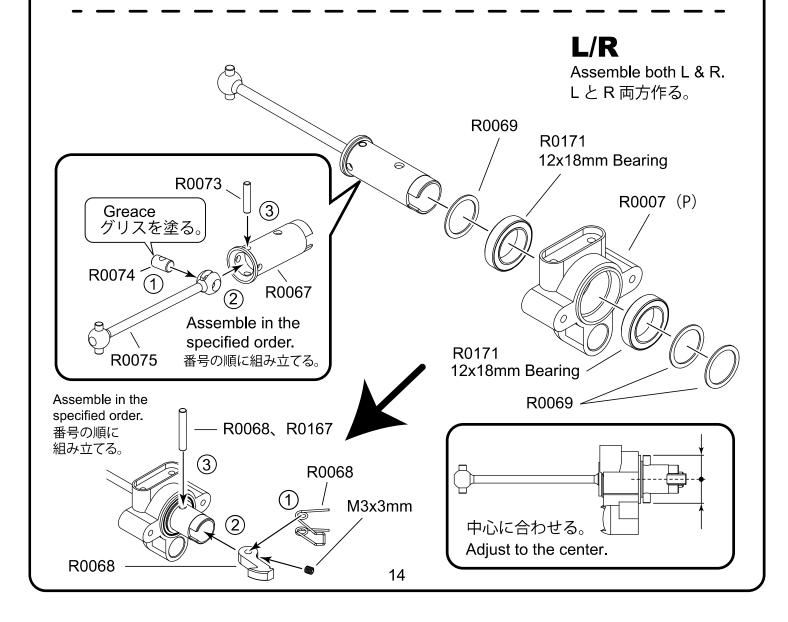

#### (P) • • • • Plastic Parts

(P) · · · · Plastic Parts STEP:6 **BAG E** R0173 5x8mm Bearing -Be careful not to R0077 < overtighten the screw. ネジの締めすぎに注意。 3x8mm F/H Screw lock liquid. ネジロック剤使用。 R0006 (P) R0057 <  $5\sim6.5$ mm R0006 (P) M3x8mm B/H Be careful not to overtighten the screw. ネジの S10 O-Ring -締めすぎに 注意。 R0078 <sup>4</sup> R0173 5x8mm Bearing R0006 (P) R0079 R0211 (2mm) M3x10mm F/H Be careful not to overtighten the screw. ネジの締めすぎに注意。 Screw lock liquid. ネジロック剤使用。 R0211 (2mm) 13