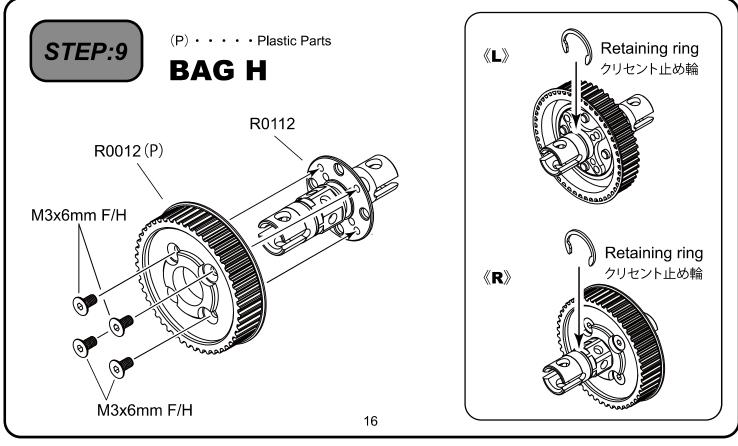

x12mm , M3x15mm , M3x18mm

M4x3mm、M4x4mm、M4x8mm M4x6mm, M4x8mm

ONut ナット **○Snap Ring** スナップリング ○Flat Hex Screw 皿ヘックス スクリュー

M4、M2.6 12mm M3x5mm, M3x6mm, M3x8mm M4x12mm

○E Ring Eリング

○Retaning Ring クリセント止め輪 ○Cap Screw キャップ スクリュー

6mm、7mm M2x8mm、M2x12mm M3x12mm, M3x15mm









#### (P) • • • • Plastic Parts



















(P) · · · · Plastic Parts STEP:6 **BAG E** R0173 5x8mm Bearing -Be careful not to R0077 < overtighten the screw. ネジの締めすぎに注意。 3x8mm F/H Screw lock liquid. ネジロック剤使用。 R0006 (P) R0057 <  $5\sim6.5$ mm R0006 (P) M3x8mm B/H Be careful not to overtighten the screw. ネジの S10 O-Ring -締めすぎに 注意。 R0078 <sup>4</sup> R0173 5x8mm Bearing R0006 (P) R0079 R0211 (2mm) M3x10mm F/H Be careful not to overtighten the screw. ネジの締めすぎに注意。 Screw lock liquid. ネジロック剤使用。 R0211 (2mm) 13



































(P) · · · · Plastic Parts

## **BAG M**



M3x6mm F/H



























|        | mm                      |        | /                  | /               | /                     |                  | SPACER mm  TIGHTEN mm  O  O  O  S  S  S  S  S  S  S  S  S  S