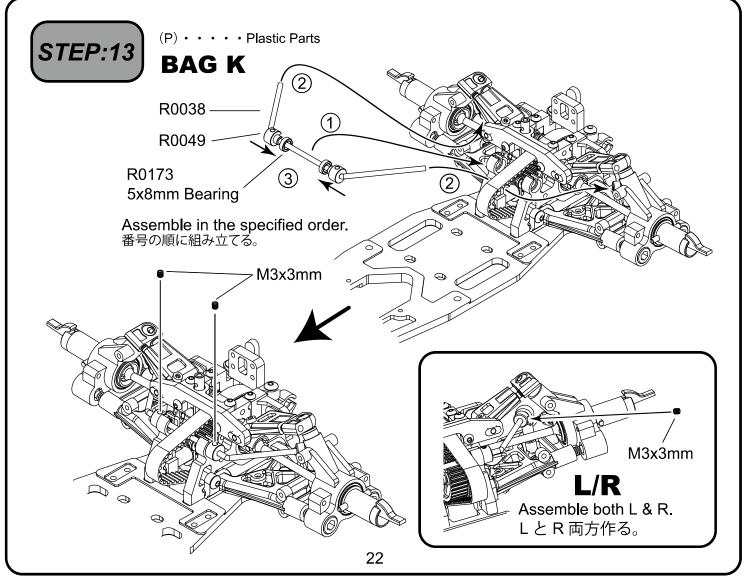

#### (P) • • • • Plastic Parts

(P) · · · · Plastic Parts STEP:6 **BAG E** R0173 5x8mm Bearing -Be careful not to R0077 < overtighten the screw. ネジの締めすぎに注意。 3x8mm F/H Screw lock liquid. ネジロック剤使用。 R0006 (P) R0057 <  $5\sim6.5$ mm R0006 (P) M3x8mm B/H Be careful not to overtighten the screw. ネジの S10 O-Ring -締めすぎに 注意。 R0078 <sup>4</sup> R0173 5x8mm Bearing R0006 (P) R0079 R0211 (2mm) M3x10mm F/H Be careful not to overtighten the screw. ネジの締めすぎに注意。 Screw lock liquid. ネジロック剤使用。 R0211 (2mm) 13