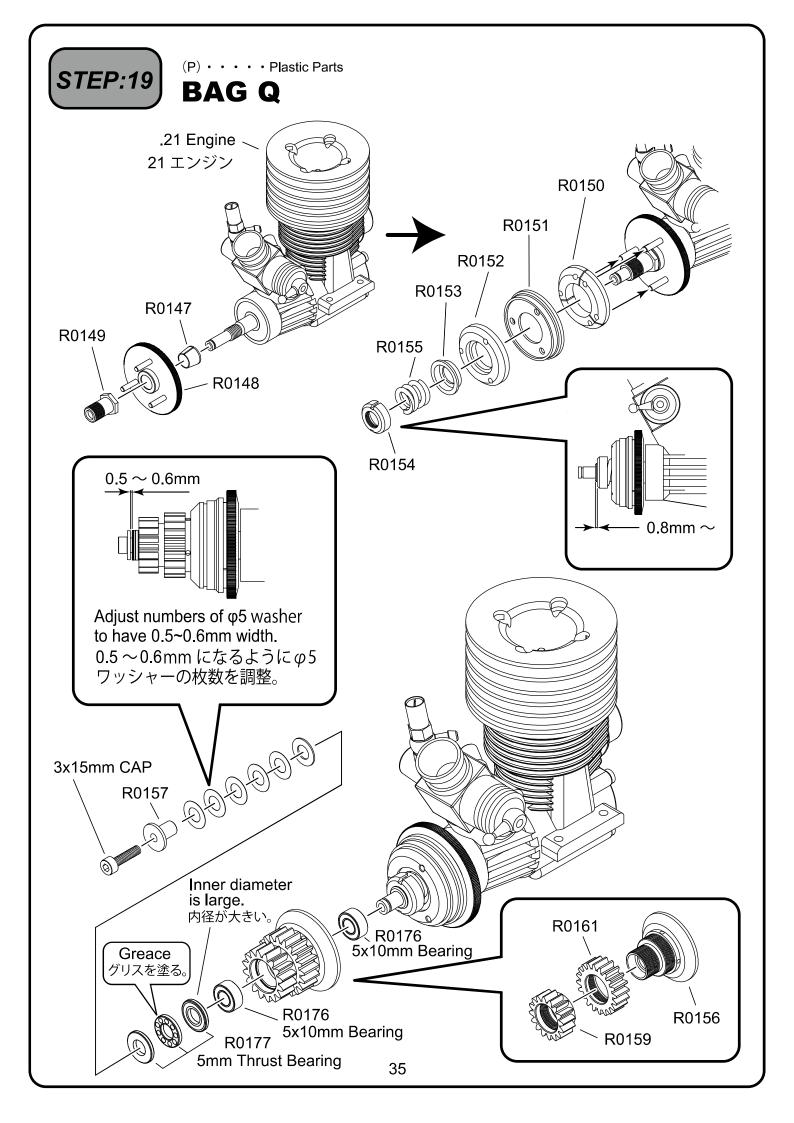

#### (P) • • • • Plastic Parts

(P) · · · · Plastic Parts STEP:6 **BAG E** R0173 5x8mm Bearing -Be careful not to R0077 < overtighten the screw. ネジの締めすぎに注意。 3x8mm F/H Screw lock liquid. ネジロック剤使用。 R0006 (P) R0057 <  $5\sim6.5$ mm R0006 (P) M3x8mm B/H Be careful not to overtighten the screw. ネジの S10 O-Ring -締めすぎに 注意。 R0078 <sup>4</sup> R0173 5x8mm Bearing R0006 (P) R0079 R0211 (2mm) M3x10mm F/H Be careful not to overtighten the screw. ネジの締めすぎに注意。 Screw lock liquid. ネジロック剤使用。 R0211 (2mm) 13