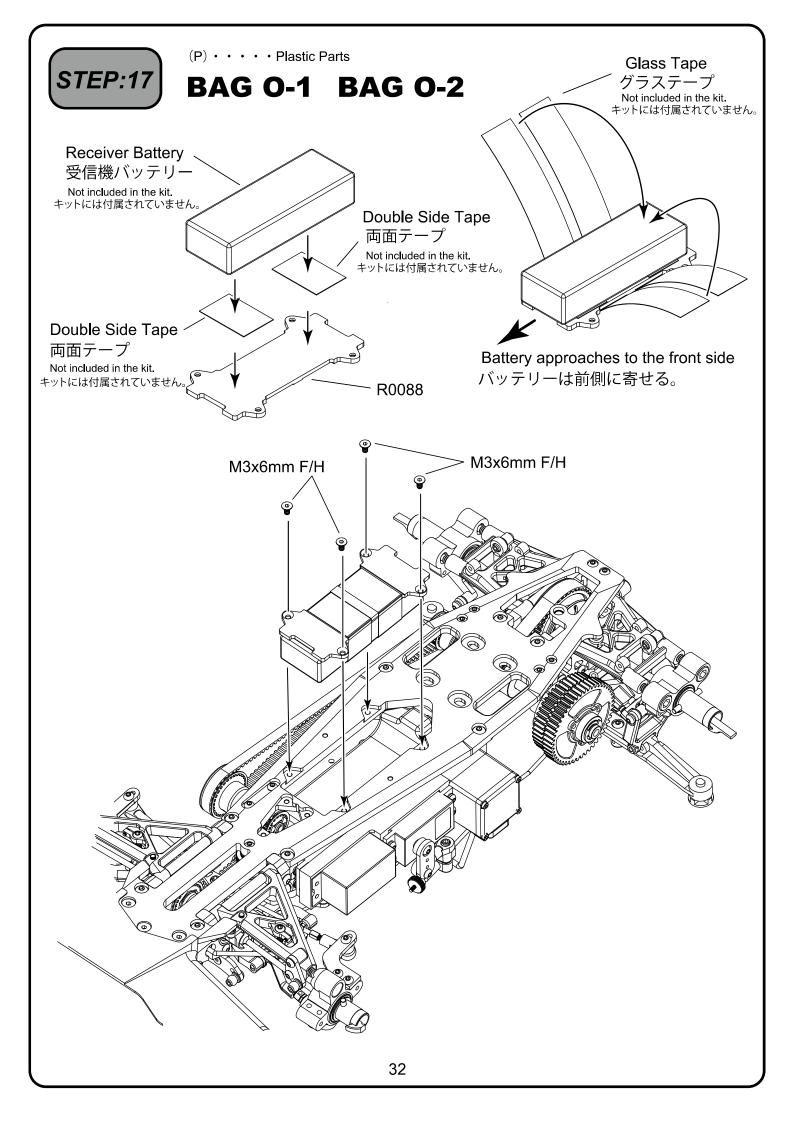

#### (P) • • • • Plastic Parts

(P) · · · · Plastic Parts STEP:6 **BAG E** R0173 5x8mm Bearing -Be careful not to R0077 < overtighten the screw. ネジの締めすぎに注意。 3x8mm F/H Screw lock liquid. ネジロック剤使用。 R0006 (P) R0057 <  $5\sim6.5$ mm R0006 (P) M3x8mm B/H Be careful not to overtighten the screw. ネジの S10 O-Ring -締めすぎに 注意。 R0078 <sup>4</sup> R0173 5x8mm Bearing R0006 (P) R0079 R0211 (2mm) M3x10mm F/H Be careful not to overtighten the screw. ネジの締めすぎに注意。 Screw lock liquid. ネジロック剤使用。 R0211 (2mm) 13