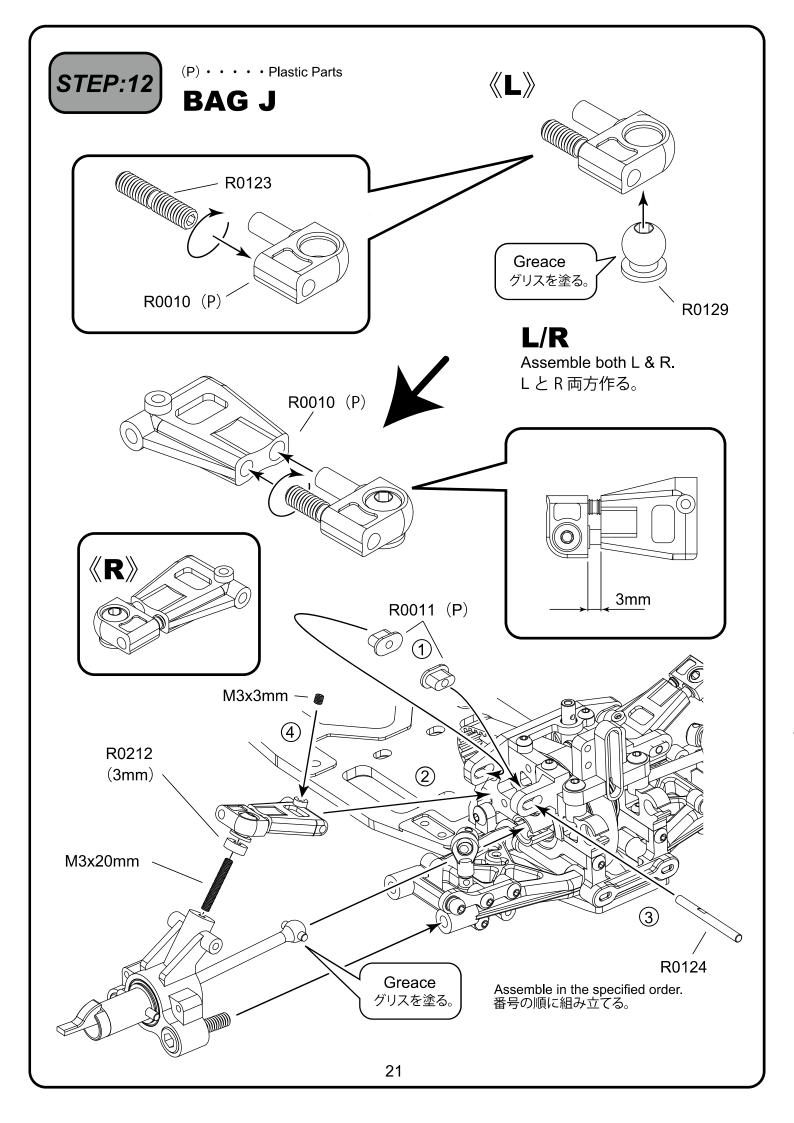

#### (P) • • • • Plastic Parts

(P) · · · · Plastic Parts STEP:6 **BAG E** R0173 5x8mm Bearing -Be careful not to R0077 < overtighten the screw. ネジの締めすぎに注意。 3x8mm F/H Screw lock liquid. ネジロック剤使用。 R0006 (P) R0057 <  $5\sim6.5$ mm R0006 (P) M3x8mm B/H Be careful not to overtighten the screw. ネジの S10 O-Ring -締めすぎに 注意。 R0078 <sup>4</sup> R0173 5x8mm Bearing R0006 (P) R0079 R0211 (2mm) M3x10mm F/H Be careful not to overtighten the screw. ネジの締めすぎに注意。 Screw lock liquid. ネジロック剤使用。 R0211 (2mm) 13