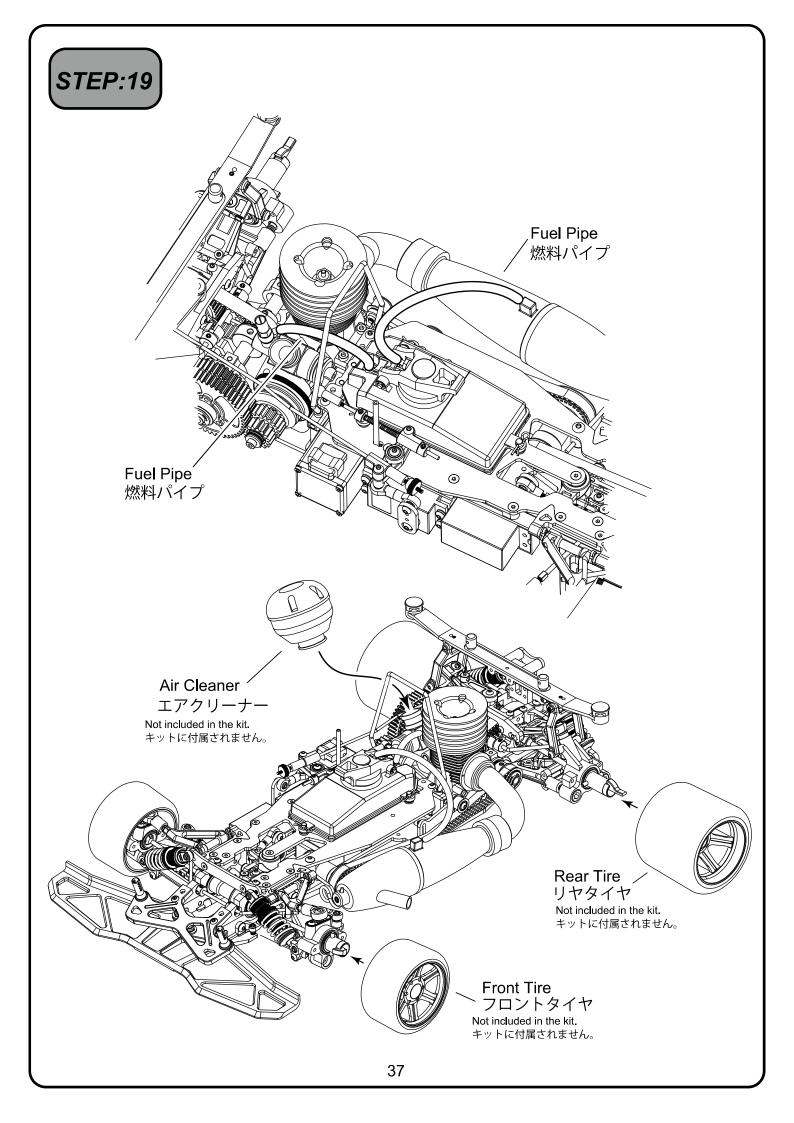

#### (P) • • • • Plastic Parts

(P) · · · · Plastic Parts STEP:6 **BAG E** R0173 5x8mm Bearing -Be careful not to R0077 < overtighten the screw. ネジの締めすぎに注意。 3x8mm F/H Screw lock liquid. ネジロック剤使用。 R0006 (P) R0057 <  $5\sim6.5$ mm R0006 (P) M3x8mm B/H Be careful not to overtighten the screw. ネジの S10 O-Ring -締めすぎに 注意。 R0078 <sup>4</sup> R0173 5x8mm Bearing R0006 (P) R0079 R0211 (2mm) M3x10mm F/H Be careful not to overtighten the screw. ネジの締めすぎに注意。 Screw lock liquid. ネジロック剤使用。 R0211 (2mm) 13