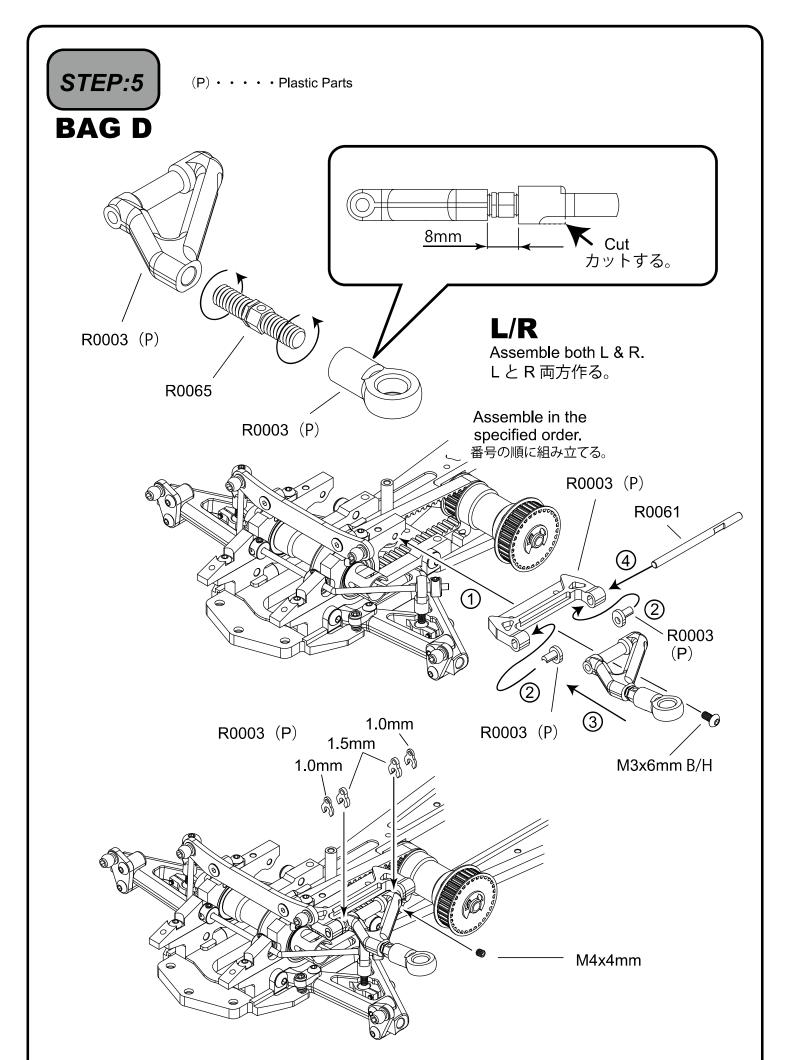

#### (P) • • • • Plastic Parts

(P) · · · · Plastic Parts STEP:6 **BAG E** R0173 5x8mm Bearing -Be careful not to R0077 < overtighten the screw. ネジの締めすぎに注意。 3x8mm F/H Screw lock liquid. ネジロック剤使用。 R0006 (P) R0057 <  $5\sim6.5$ mm R0006 (P) M3x8mm B/H Be careful not to overtighten the screw. ネジの S10 O-Ring -締めすぎに 注意。 R0078 <sup>4</sup> R0173 5x8mm Bearing R0006 (P) R0079 R0211 (2mm) M3x10mm F/H Be careful not to overtighten the screw. ネジの締めすぎに注意。 Screw lock liquid. ネジロック剤使用。 R0211 (2mm) 13