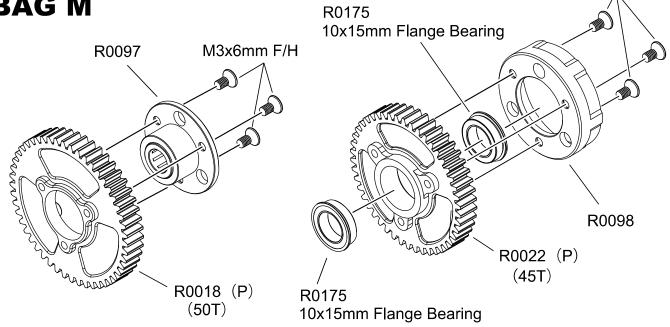

t ナット **○Snap Ring** スナップリング ○Flat Hex Screw 皿ヘックス スクリュー

M4、M2.6 12mm M3x5mm, M3x6mm, M3x8mm M4x12mm

○E Ring Eリング

○Retaning Ring クリセント止め輪 ○Cap Screw キャップ スクリュー

6mm、7mm M2x8mm、M2x12mm M3x12mm, M3x15mm









#### (P) • • • • Plastic Parts



















(P) · · · · Plastic Parts STEP:6 **BAG E** R0173 5x8mm Bearing -Be careful not to R0077 < overtighten the screw. ネジの締めすぎに注意。 3x8mm F/H Screw lock liquid. ネジロック剤使用。 R0006 (P) R0057 <  $5\sim6.5$ mm R0006 (P) M3x8mm B/H Be careful not to overtighten the screw. ネジの S10 O-Ring -締めすぎに 注意。 R0078 <sup>4</sup> R0173 5x8mm Bearing R0006 (P) R0079 R0211 (2mm) M3x10mm F/H Be careful not to overtighten the screw. ネジの締めすぎに注意。 Screw lock liquid. ネジロック剤使用。 R0211 (2mm) 13



































(P) · · · · Plastic Parts

## **BAG M**



M3x6mm F/H



























|        | mm                      |        | /                  | /               | /                     |                  | SPACER mm  TIGHTEN mm  O  O  O  S  S  S  S  S  S  S  S  S  S