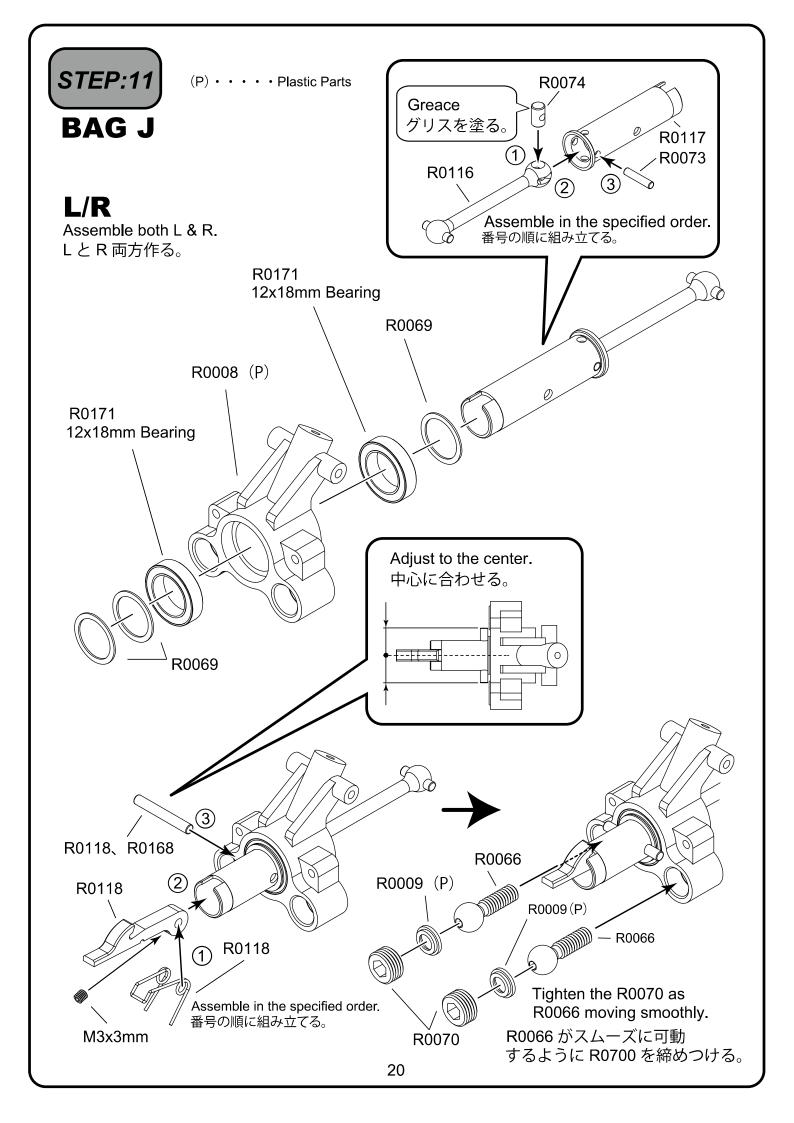

#### (P) • • • • Plastic Parts

(P) · · · · Plastic Parts STEP:6 **BAG E** R0173 5x8mm Bearing -Be careful not to R0077 < overtighten the screw. ネジの締めすぎに注意。 3x8mm F/H Screw lock liquid. ネジロック剤使用。 R0006 (P) R0057 <  $5\sim6.5$ mm R0006 (P) M3x8mm B/H Be careful not to overtighten the screw. ネジの S10 O-Ring -締めすぎに 注意。 R0078 <sup>4</sup> R0173 5x8mm Bearing R0006 (P) R0079 R0211 (2mm) M3x10mm F/H Be careful not to overtighten the screw. ネジの締めすぎに注意。 Screw lock liquid. ネジロック剤使用。 R0211 (2mm) 13