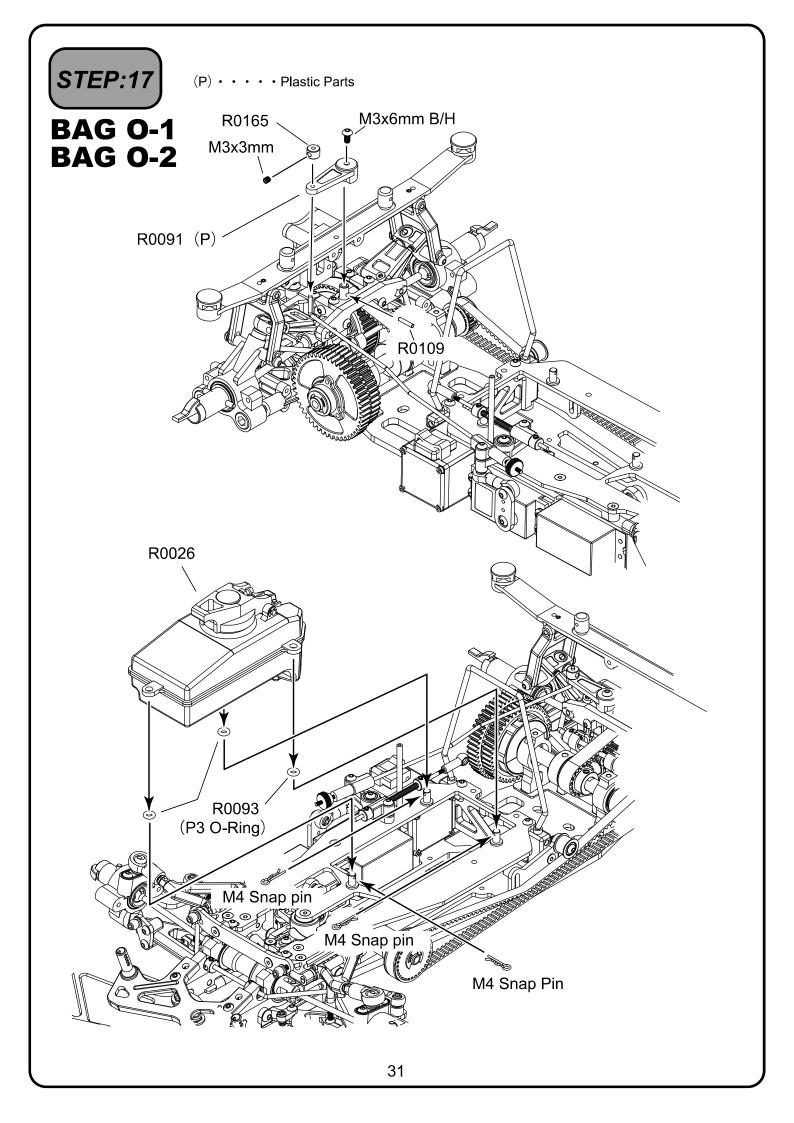

#### (P) • • • • Plastic Parts

(P) · · · · Plastic Parts STEP:6 **BAG E** R0173 5x8mm Bearing -Be careful not to R0077 < overtighten the screw. ネジの締めすぎに注意。 3x8mm F/H Screw lock liquid. ネジロック剤使用。 R0006 (P) R0057 <  $5\sim6.5$ mm R0006 (P) M3x8mm B/H Be careful not to overtighten the screw. ネジの S10 O-Ring -締めすぎに 注意。 R0078 <sup>4</sup> R0173 5x8mm Bearing R0006 (P) R0079 R0211 (2mm) M3x10mm F/H Be careful not to overtighten the screw. ネジの締めすぎに注意。 Screw lock liquid. ネジロック剤使用。 R0211 (2mm) 13