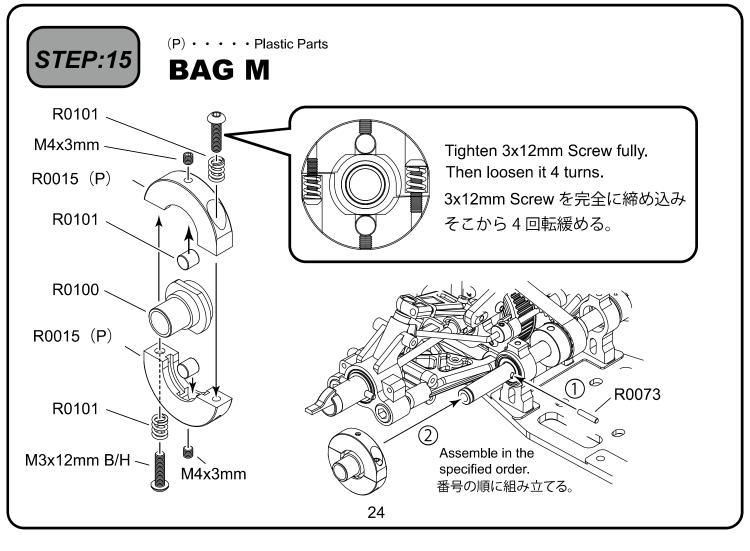

8mm

M4x3mm、M4x4mm、M4x8mm M4x6mm, M4x8mm

ONut ナット **○Snap Ring** スナップリング ○Flat Hex Screw 皿ヘックス スクリュー

M4、M2.6 12mm M3x5mm, M3x6mm, M3x8mm M4x12mm

○E Ring Eリング

○Retaning Ring クリセント止め輪 ○Cap Screw キャップ スクリュー

6mm、7mm M2x8mm、M2x12mm M3x12mm, M3x15mm









#### (P) • • • • Plastic Parts



















(P) · · · · Plastic Parts STEP:6 **BAG E** R0173 5x8mm Bearing -Be careful not to R0077 < overtighten the screw. ネジの締めすぎに注意。 3x8mm F/H Screw lock liquid. ネジロック剤使用。 R0006 (P) R0057 <  $5\sim6.5$ mm R0006 (P) M3x8mm B/H Be careful not to overtighten the screw. ネジの S10 O-Ring -締めすぎに 注意。 R0078 <sup>4</sup> R0173 5x8mm Bearing R0006 (P) R0079 R0211 (2mm) M3x10mm F/H Be careful not to overtighten the screw. ネジの締めすぎに注意。 Screw lock liquid. ネジロック剤使用。 R0211 (2mm) 13



































(P) · · · · Plastic Parts

## **BAG M**



M3x6mm F/H



























|        | mm                      |        | /                  | /               | /                     |                  | SPACER mm  TIGHTEN mm  O  O  O  S  S  S  S  S  S  S  S  S  S