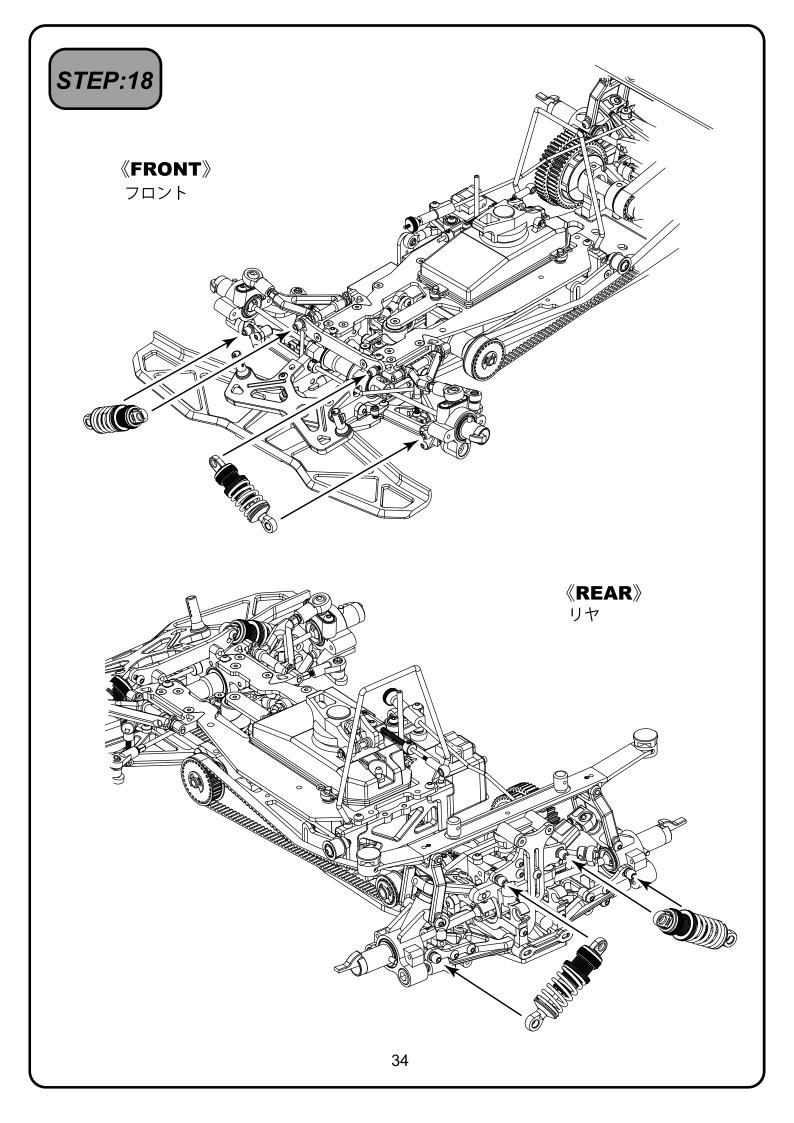

#### (P) • • • • Plastic Parts

(P) · · · · Plastic Parts STEP:6 **BAG E** R0173 5x8mm Bearing -Be careful not to R0077 < overtighten the screw. ネジの締めすぎに注意。 3x8mm F/H Screw lock liquid. ネジロック剤使用。 R0006 (P) R0057 <  $5\sim6.5$ mm R0006 (P) M3x8mm B/H Be careful not to overtighten the screw. ネジの S10 O-Ring -締めすぎに 注意。 R0078 <sup>4</sup> R0173 5x8mm Bearing R0006 (P) R0079 R0211 (2mm) M3x10mm F/H Be careful not to overtighten the screw. ネジの締めすぎに注意。 Screw lock liquid. ネジロック剤使用。 R0211 (2mm) 13