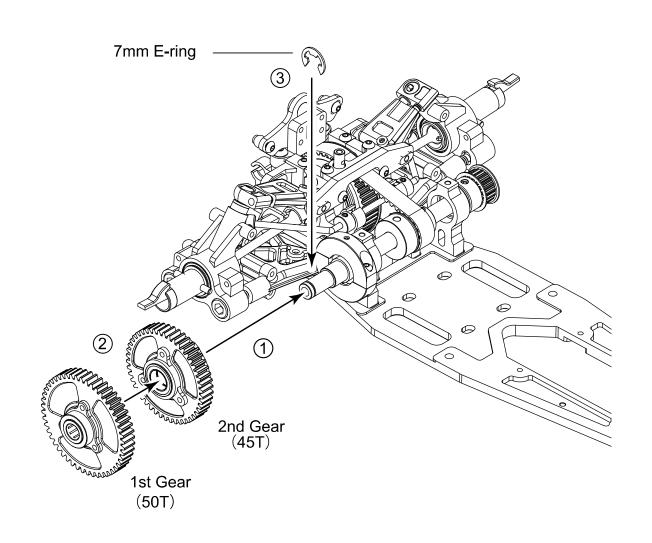

Ring** スナップリング ○Flat Hex Screw 皿ヘックス スクリュー

M4、M2.6 12mm M3x5mm, M3x6mm, M3x8mm M4x12mm

○E Ring Eリング

○Retaning Ring クリセント止め輪 ○Cap Screw キャップ スクリュー

6mm、7mm M2x8mm、M2x12mm M3x12mm, M3x15mm









#### (P) • • • • Plastic Parts



















(P) · · · · Plastic Parts STEP:6 **BAG E** R0173 5x8mm Bearing -Be careful not to R0077 < overtighten the screw. ネジの締めすぎに注意。 3x8mm F/H Screw lock liquid. ネジロック剤使用。 R0006 (P) R0057 <  $5\sim6.5$ mm R0006 (P) M3x8mm B/H Be careful not to overtighten the screw. ネジの S10 O-Ring -締めすぎに 注意。 R0078 <sup>4</sup> R0173 5x8mm Bearing R0006 (P) R0079 R0211 (2mm) M3x10mm F/H Be careful not to overtighten the screw. ネジの締めすぎに注意。 Screw lock liquid. ネジロック剤使用。 R0211 (2mm) 13



































(P) · · · · Plastic Parts

## **BAG M**



M3x6mm F/H



























|        | mm                      |        | /                  | /               | /                     |                  | SPACER mm  TIGHTEN mm  O  O  O  S  S  S  S  S  S  S  S  S  S