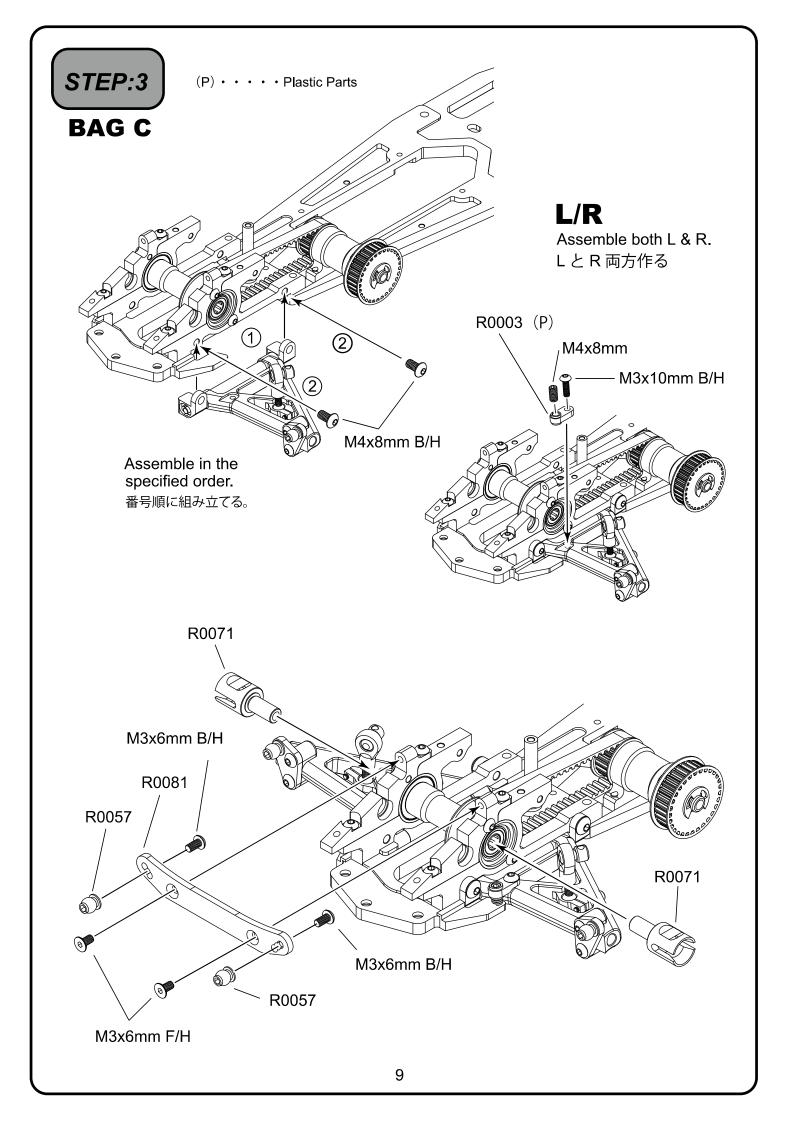

#### (P) • • • • Plastic Parts

(P) · · · · Plastic Parts STEP:6 **BAG E** R0173 5x8mm Bearing -Be careful not to R0077 < overtighten the screw. ネジの締めすぎに注意。 3x8mm F/H Screw lock liquid. ネジロック剤使用。 R0006 (P) R0057 <  $5\sim6.5$ mm R0006 (P) M3x8mm B/H Be careful not to overtighten the screw. ネジの S10 O-Ring -締めすぎに 注意。 R0078 <sup>4</sup> R0173 5x8mm Bearing R0006 (P) R0079 R0211 (2mm) M3x10mm F/H Be careful not to overtighten the screw. ネジの締めすぎに注意。 Screw lock liquid. ネジロック剤使用。 R0211 (2mm) 13

(P) · · · · Plastic Parts