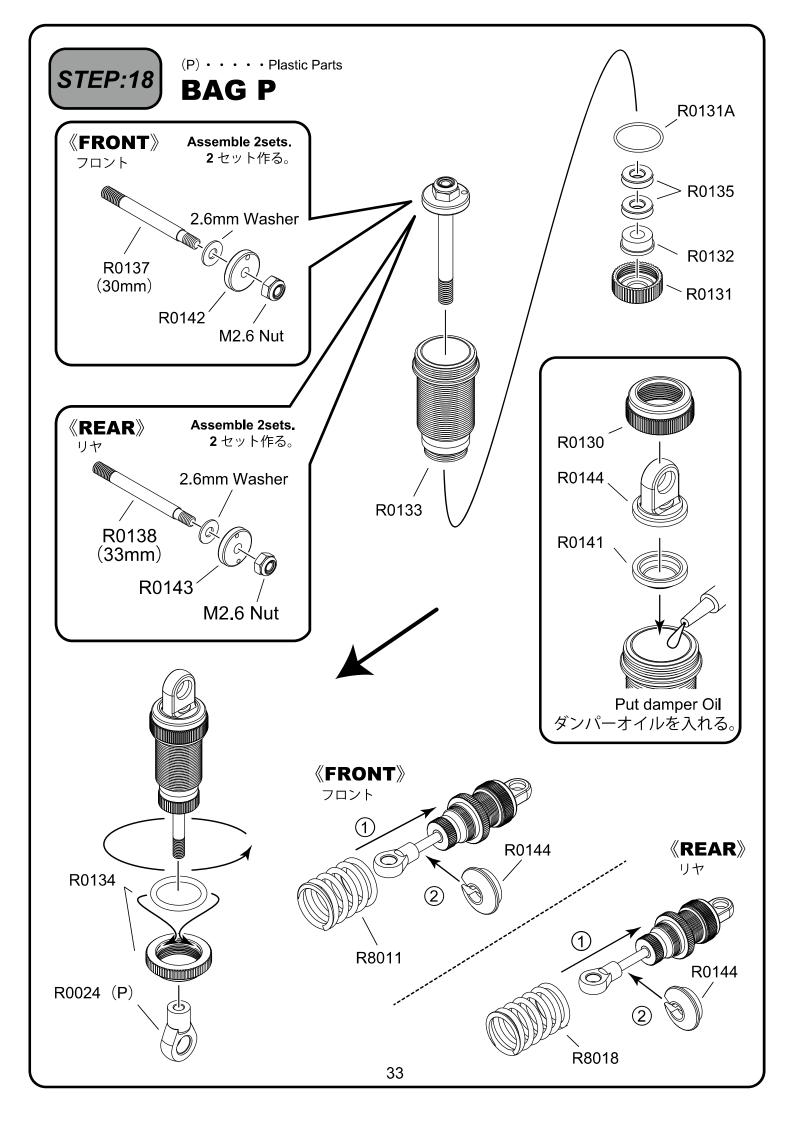

#### (P) • • • • Plastic Parts

(P) · · · · Plastic Parts STEP:6 **BAG E** R0173 5x8mm Bearing -Be careful not to R0077 < overtighten the screw. ネジの締めすぎに注意。 3x8mm F/H Screw lock liquid. ネジロック剤使用。 R0006 (P) R0057 <  $5\sim6.5$ mm R0006 (P) M3x8mm B/H Be careful not to overtighten the screw. ネジの S10 O-Ring -締めすぎに 注意。 R0078 <sup>4</sup> R0173 5x8mm Bearing R0006 (P) R0079 R0211 (2mm) M3x10mm F/H Be careful not to overtighten the screw. ネジの締めすぎに注意。 Screw lock liquid. ネジロック剤使用。 R0211 (2mm) 13