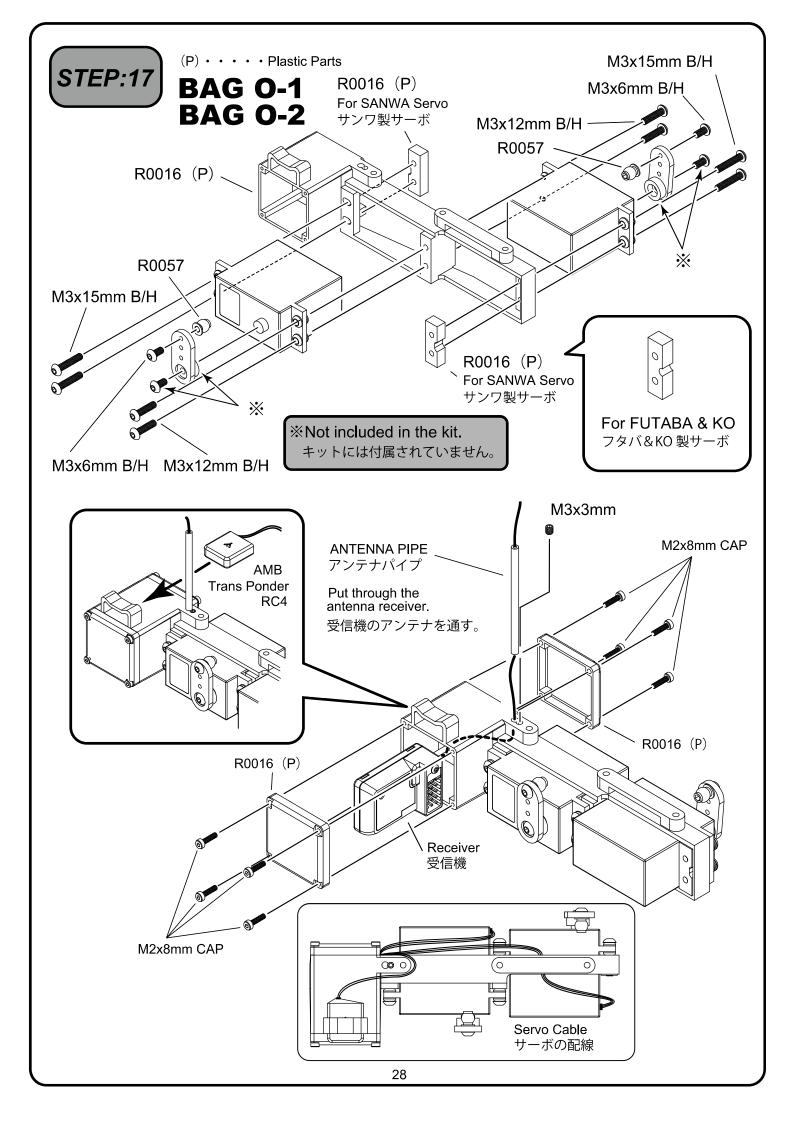

スナップリング ○Flat Hex Screw 皿ヘックス スクリュー

M4、M2.6 12mm M3x5mm, M3x6mm, M3x8mm M4x12mm

○E Ring Eリング

○Retaning Ring クリセント止め輪 ○Cap Screw キャップ スクリュー

6mm、7mm M2x8mm、M2x12mm M3x12mm, M3x15mm









#### (P) • • • • Plastic Parts



















(P) · · · · Plastic Parts STEP:6 **BAG E** R0173 5x8mm Bearing -Be careful not to R0077 < overtighten the screw. ネジの締めすぎに注意。 3x8mm F/H Screw lock liquid. ネジロック剤使用。 R0006 (P) R0057 <  $5\sim6.5$ mm R0006 (P) M3x8mm B/H Be careful not to overtighten the screw. ネジの S10 O-Ring -締めすぎに 注意。 R0078 <sup>4</sup> R0173 5x8mm Bearing R0006 (P) R0079 R0211 (2mm) M3x10mm F/H Be careful not to overtighten the screw. ネジの締めすぎに注意。 Screw lock liquid. ネジロック剤使用。 R0211 (2mm) 13



































(P) · · · · Plastic Parts

## **BAG M**



M3x6mm F/H



























|        | mm                      |        | /                  | /               | /                     |                  | SPACER mm  TIGHTEN mm  O  O  O  S  S  S  S  S  S  S  S  S  S