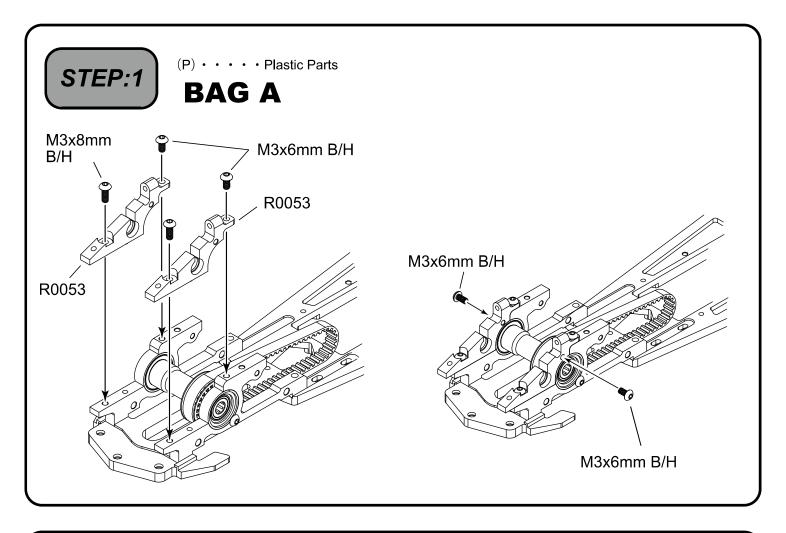

rs ■Sharp Hobby Knife

六角レンチ ボックスドライバー ラジオペンチ カッター

- 5.0mm 1.5mm

• 2.0mm Scissors ■Pliers (Lage) ■Screw Lock Liquid

ハサミ ネジロック剤 プライヤー(大) • 2.0mm Ball Type (ボールタイプ)

2.5mm ■ Double Side Tape ■Clutch Spring Tool ■ Snap Ring Plier

スナップリングプライヤー ■ 2.5mm Ball Type (ボールタイプ) 両面テープ クラッチスプリングツール

• 3.0mm Glass Tape ■ Spray Color (for Body Shell)

グラステープ ボディ塗装用スプレー塗料 5.0mm

#### TYEPE OF SCREW ネジの種類

○Hollow Screw ホーロー スクリュー

#### ○Button Head Screw ボタンヘッド スクリュー

M3x3mm, M3x8mm, M3x10mm M3x5mm, M3x6mm, M3x8mm, M3x10mm M3x20mm M3x12mm , M3x15mm , M3x18mm

M4x3mm、M4x4mm、M4x8mm M4x6mm, M4x8mm

ONut ナット **○Snap Ring** スナップリング ○Flat Hex Screw 皿ヘックス スクリュー

M4、M2.6 12mm M3x5mm, M3x6mm, M3x8mm M4x12mm

○E Ring Eリング

○Retaning Ring クリセント止め輪 ○Cap Screw キャップ スクリュー

6mm、7mm M2x8mm、M2x12mm M3x12mm, M3x15mm









#### (P) • • • • Plastic Parts



















(P) · · · · Plastic Parts STEP:6 **BAG E** R0173 5x8mm Bearing -Be careful not to R0077 < overtighten the screw. ネジの締めすぎに注意。 3x8mm F/H Screw lock liquid. ネジロック剤使用。 R0006 (P) R0057 <  $5\sim6.5$ mm R0006 (P) M3x8mm B/H Be careful not to overtighten the screw. ネジの S10 O-Ring -締めすぎに 注意。 R0078 <sup>4</sup> R0173 5x8mm Bearing R0006 (P) R0079 R0211 (2mm) M3x10mm F/H Be careful not to overtighten the screw. ネジの締めすぎに注意。 Screw lock liquid. ネジロック剤使用。 R0211 (2mm) 13



































(P) · · · · Plastic Parts

## **BAG M**



M3x6mm F/H



























|        | mm                      |        | /                  | /               | /                     |                  | SPACER mm  TIGHTEN mm  O  O  O  S  S  S