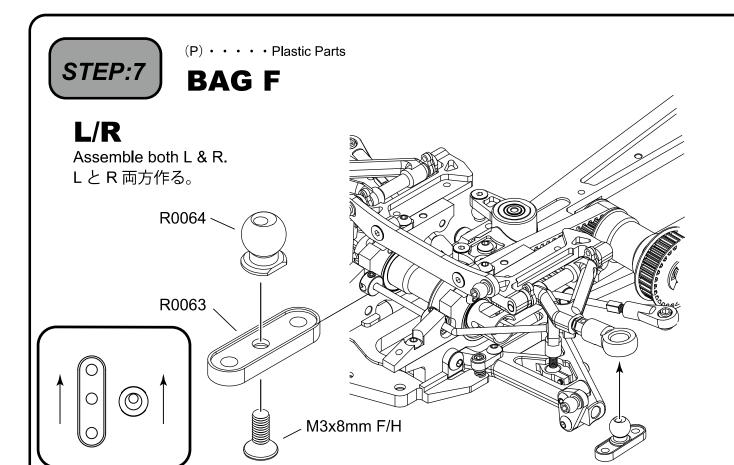

#### (P) • • • • Plastic Parts

(P) · · · · Plastic Parts STEP:6 **BAG E** R0173 5x8mm Bearing -Be careful not to R0077 < overtighten the screw. ネジの締めすぎに注意。 3x8mm F/H Screw lock liquid. ネジロック剤使用。 R0006 (P) R0057 <  $5\sim6.5$ mm R0006 (P) M3x8mm B/H Be careful not to overtighten the screw. ネジの S10 O-Ring -締めすぎに 注意。 R0078 <sup>4</sup> R0173 5x8mm Bearing R0006 (P) R0079 R0211 (2mm) M3x10mm F/H Be careful not to overtighten the screw. ネジの締めすぎに注意。 Screw lock liquid. ネジロック剤使用。 R0211 (2mm) 13