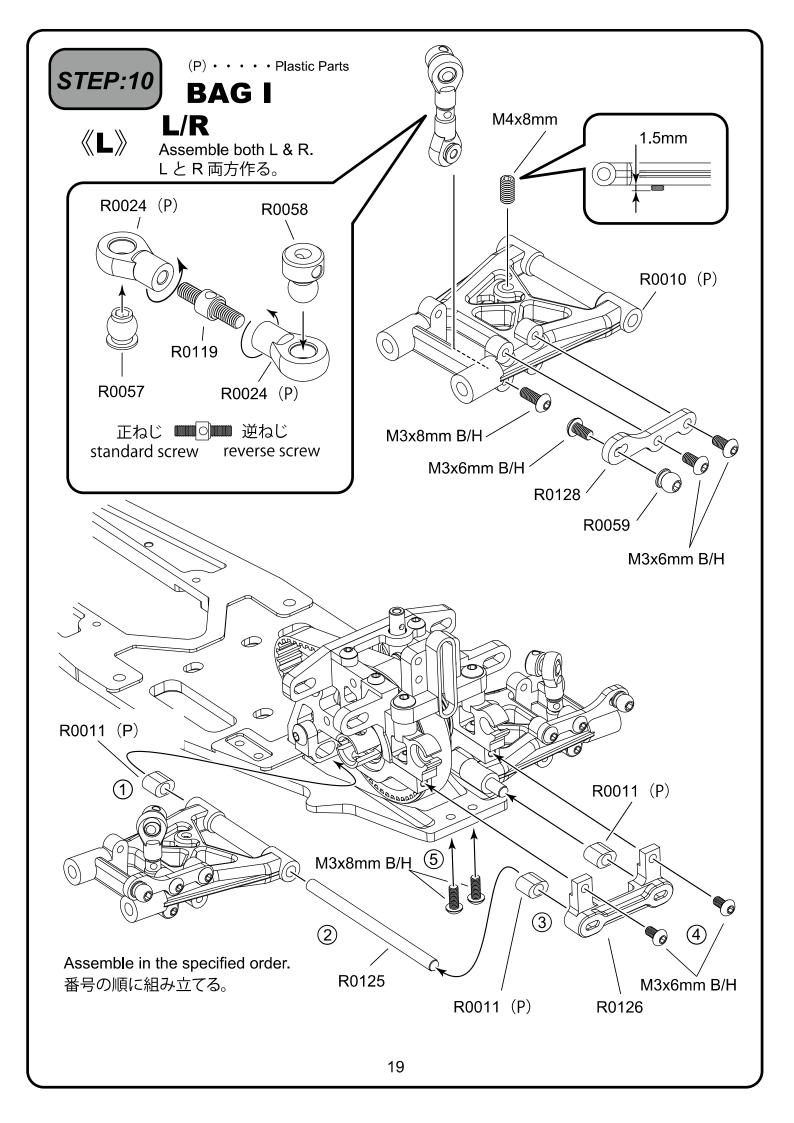

#### (P) • • • • Plastic Parts

(P) · · · · Plastic Parts STEP:6 **BAG E** R0173 5x8mm Bearing -Be careful not to R0077 < overtighten the screw. ネジの締めすぎに注意。 3x8mm F/H Screw lock liquid. ネジロック剤使用。 R0006 (P) R0057 <  $5\sim6.5$ mm R0006 (P) M3x8mm B/H Be careful not to overtighten the screw. ネジの S10 O-Ring -締めすぎに 注意。 R0078 <sup>4</sup> R0173 5x8mm Bearing R0006 (P) R0079 R0211 (2mm) M3x10mm F/H Be careful not to overtighten the screw. ネジの締めすぎに注意。 Screw lock liquid. ネジロック剤使用。 R0211 (2mm) 13