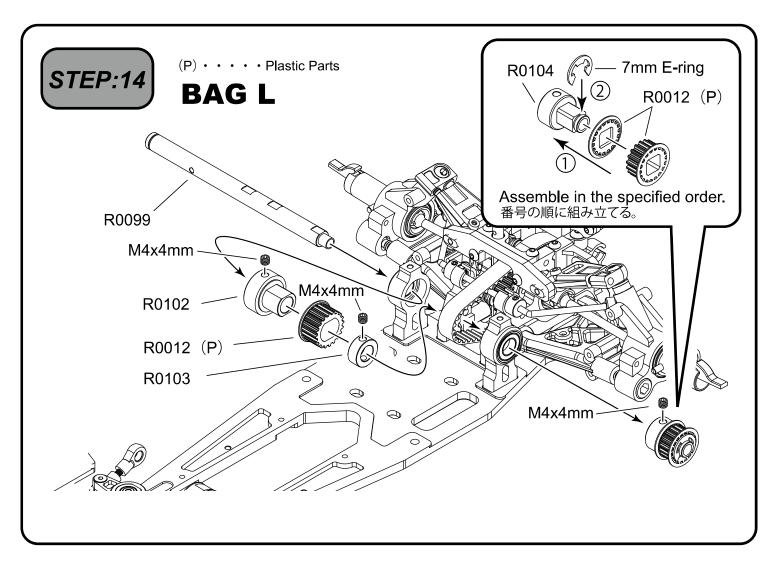

#### (P) • • • • Plastic Parts

(P) · · · · Plastic Parts STEP:6 **BAG E** R0173 5x8mm Bearing -Be careful not to R0077 < overtighten the screw. ネジの締めすぎに注意。 3x8mm F/H Screw lock liquid. ネジロック剤使用。 R0006 (P) R0057 <  $5\sim6.5$ mm R0006 (P) M3x8mm B/H Be careful not to overtighten the screw. ネジの S10 O-Ring -締めすぎに 注意。 R0078 <sup>4</sup> R0173 5x8mm Bearing R0006 (P) R0079 R0211 (2mm) M3x10mm F/H Be careful not to overtighten the screw. ネジの締めすぎに注意。 Screw lock liquid. ネジロック剤使用。 R0211 (2mm) 13