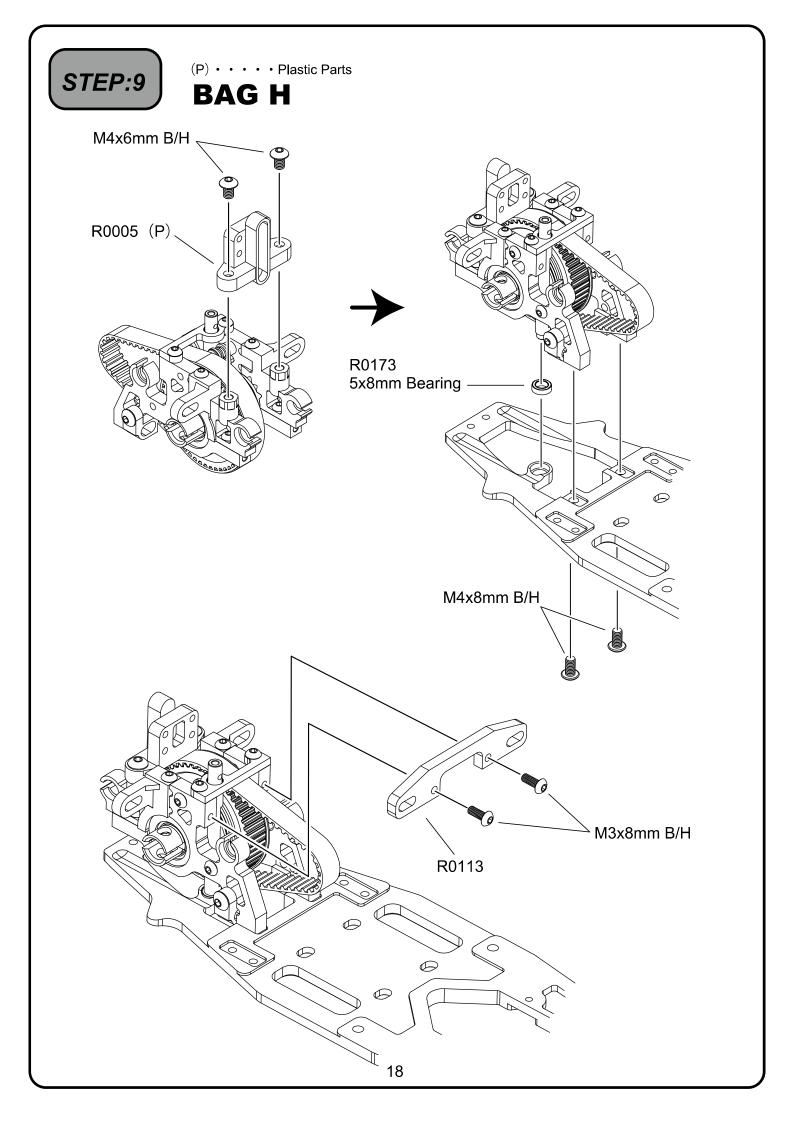

m , M3x15mm , M3x18mm

M4x3mm、M4x4mm、M4x8mm M4x6mm, M4x8mm

ONut ナット **○Snap Ring** スナップリング ○Flat Hex Screw 皿ヘックス スクリュー

M4、M2.6 12mm M3x5mm, M3x6mm, M3x8mm M4x12mm

○E Ring Eリング

○Retaning Ring クリセント止め輪 ○Cap Screw キャップ スクリュー

6mm、7mm M2x8mm、M2x12mm M3x12mm, M3x15mm









#### (P) • • • • Plastic Parts



















(P) · · · · Plastic Parts STEP:6 **BAG E** R0173 5x8mm Bearing -Be careful not to R0077 < overtighten the screw. ネジの締めすぎに注意。 3x8mm F/H Screw lock liquid. ネジロック剤使用。 R0006 (P) R0057 <  $5\sim6.5$ mm R0006 (P) M3x8mm B/H Be careful not to overtighten the screw. ネジの S10 O-Ring -締めすぎに 注意。 R0078 <sup>4</sup> R0173 5x8mm Bearing R0006 (P) R0079 R0211 (2mm) M3x10mm F/H Be careful not to overtighten the screw. ネジの締めすぎに注意。 Screw lock liquid. ネジロック剤使用。 R0211 (2mm) 13



































(P) · · · · Plastic Parts

## **BAG M**



M3x6mm F/H



























|        | mm                      |        | /                  | /               | /                     |                  | SPACER mm  TIGHTEN mm  O  O  O  S  S  S  S  S  S  S  S  S  S