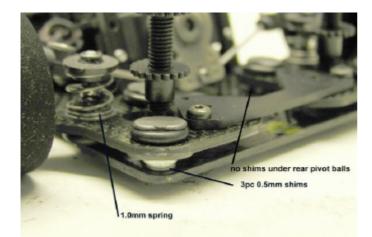

#### Front:

Tires: Corally Silver, 42.5mm, Additive: 50% wide Corally TC3, 10 minutes Spring: 1.0mm Stabilizer: Glass fibre Caster: 3pc of 0.5mm alloy shims (total 3mm) under front pivot balls Steering block: On-line block, link in middle hole