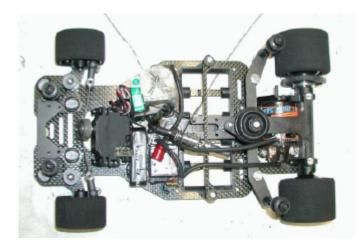

### Car: 12M

Chassis plate: 4-cell graphite Bodyshell: Andy's Mercedes

#### Front:

Tires: Corally Silver, 42.5mm, Additive: 50% wide Corally TC3, 10 minutes Spring: 1.0mm Stabilizer: Glass fibre Caster: 3pc of 0.5mm alloy shims (total 3mm) under front pivot balls Steering block: On-line block, link in middle hole

### Rear:

Tires: Corally Silver 50.0mm, Additive: Corally TC3, 40 minutes T-bar: Glass fibre Roll Center: Low roll center Tweak: radio tray tweak adjuster, screws in front holes Damper: soft (red) dumper syrup Other: "one piece" t-bar holder from 12M 6-cell car and online shock with 20W oil