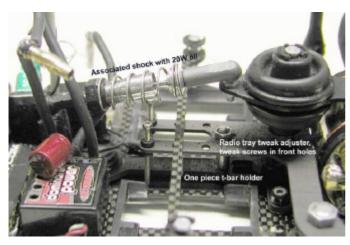

### Rear:

Tires: Corally Silver 50.0mm, Additive: Corally TC3, 40 minutes T-bar: Glass fibre Roll Center: Low roll center Tweak: radio tray tweak adjuster, screws in front holes Damper: soft (red) dumper syrup Other: "one piece" t-bar holder from 12M 6-cell car and online shock with 20W oil