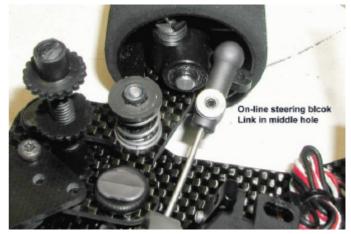

#### Front:

Tires: Corally Silver, 42.5mm, Additive: 50% wide Corally TC3, 10 minutes Spring: 1.0mm Stabilizer: Glass fibre Caster: 3pc of 0.5mm alloy shims (total 3mm) under front pivot balls Steering block: On-line block, link in middle hole