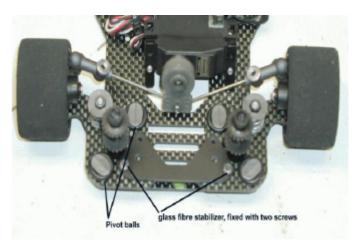

#### Front:

Tires: Corally Silver, 42.5mm, Additive: 50% wide Corally TC3, 10 minutes Spring: 1.0mm Stabilizer: Glass fibre Caster: 3pc of 0.5mm alloy shims (total 3mm) under front pivot balls Steering block: On-line block, link in middle hole