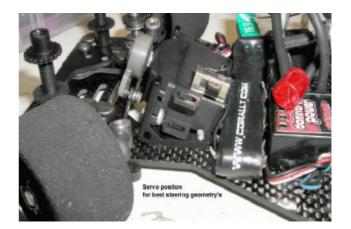

# **Electrics:**

Battery: Corally VRS Sanyo RC3000HV / Corally VRS GP Speedo: Nosram Dominator Power, setup: 3,2,0, small capacitor Receive: LRP Phaser 27Mhz Receiver battery: GP AAA 1/3 NiMh,120mAh, 5 cells Servo: Futaba S9602 Transmitter: Sanwa M8 Charger: Robitronic Pro 2000+, 4.5A, 16mV / 45<sup>o</sup>C