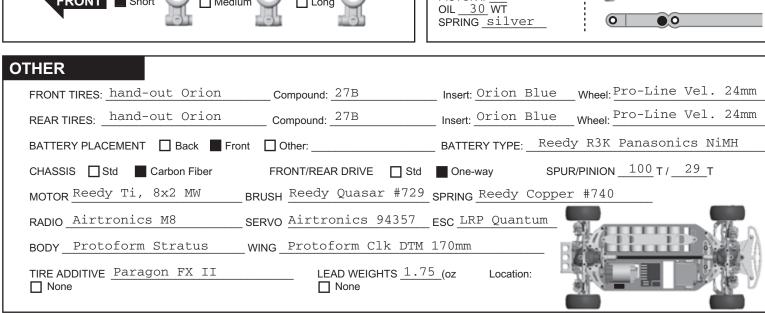

LIMITERS: Inside:

PISTON # 2

DROOP GAUGE #: 4.5

Outside:

| None Paragon FA II                                  | None Location:                                                                   |
|-----------------------------------------------------|----------------------------------------------------------------------------------|
| TRACK CONDITIONS                                    | RACE COMMENTS                                                                    |
| SURFACE: Smooth Bumpy                               | MAIN $\underline{A}$ FINISH $\underline{2nd}$ QUALIFYING. POS. $\underline{1st}$ |
| TRACTION: Low Med. High                             | NOTES:                                                                           |
| COMPOSITION: ☐ Concrete ■ Asphalt ☐ Carpet ☐ Other: |                                                                                  |
| NOTES:                                              | CAR COMMENTS                                                                     |
|                                                     | NOTES:                                                                           |
|                                                     |                                                                                  |
|                                                     |                                                                                  |