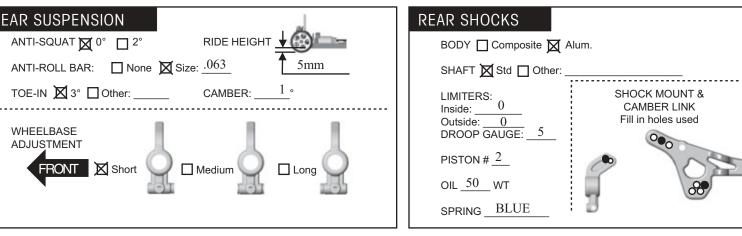

RUBBER TIRES)

| 10TC3 4WD Touring Car                                                                                 |                                                | Event: US TOURING CA                                                                                                                                                                                                                                                                                                                                                                                                                                                                                                                                                                                                                                                                                                                                                                                                                                                                                                                                                                                                                                                                                                                                                                                                                                                                                                                                                                                                                                                                                                                                                                                                                                                                                                                                                                                                                                                                                                                                                                                                                                                                                                           | Date: 1/25-21/2002                           |
|-------------------------------------------------------------------------------------------------------|------------------------------------------------|--------------------------------------------------------------------------------------------------------------------------------------------------------------------------------------------------------------------------------------------------------------------------------------------------------------------------------------------------------------------------------------------------------------------------------------------------------------------------------------------------------------------------------------------------------------------------------------------------------------------------------------------------------------------------------------------------------------------------------------------------------------------------------------------------------------------------------------------------------------------------------------------------------------------------------------------------------------------------------------------------------------------------------------------------------------------------------------------------------------------------------------------------------------------------------------------------------------------------------------------------------------------------------------------------------------------------------------------------------------------------------------------------------------------------------------------------------------------------------------------------------------------------------------------------------------------------------------------------------------------------------------------------------------------------------------------------------------------------------------------------------------------------------------------------------------------------------------------------------------------------------------------------------------------------------------------------------------------------------------------------------------------------------------------------------------------------------------------------------------------------------|----------------------------------------------|
| CASTER 0° 2° 4° ANTI-ROLL BAR:  KICKUP 0° 2° -2°  TOE-IN 0° TOE-OUT 0°  CAMBER 1°  RIDE HEIGHT  5.0mm | ACKERMAN SETTING  Std Other: Ball end: Spacer: | FRONT SHOCKS  BODY Composite State Composite State State Composite State | SHOCK MOUNT & CAMBER LINK Fill in holes used |
| EAR SUSPENSION  ANTI-SQUAT                                                                            | EIGHT 5mm                                      | REAR SHOCKS  BODY Composite SHAFT Std Composite                                                                                                                                                                                                                                                                                                                                                                                                                                                                                                                                                                                                                                                                                                                                                                                                                                                                                                                                                                                                                                                                                                                                                                                                                                                                                                                                                                                                                                                                                                                                                                                                                                                                                                                                                                                                                                                                                                                                                                                                                                                                                | Alum.                                        |
| TOE-IN 3° Other: CAMBER                                                                               | R: <u>1</u> °                                  | LIMITERS:                                                                                                                                                                                                                                                                                                                                                                                                                                                                                                                                                                                                                                                                                                                                                                                                                                                                                                                                                                                                                                                                                                                                                                                                                                                                                                                                                                                                                                                                                                                                                                                                                                                                                                                                                                                                                                                                                                                                                                                                                                                                                                                      | SHOCK MOUNT &                                |