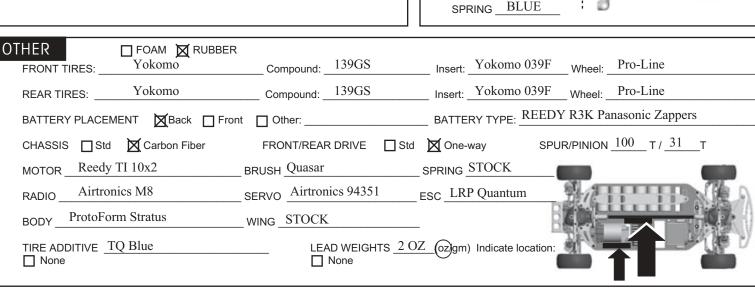

RUBBER TIRES)

| 10TC3 4WD Touring Car                                                                                 |                                                | Event: US TOURING CA                                                                                                                                                                                                                                                                                                                                                                                                                                                                                                                                                                                                                                                                                                                                                                                                                                                                                                                                                                                                                                                                                                                                                                                                                                                                                                                                                                                                                                                                                                                                                                                                                                                                                                                                                                                                                                                                                                                                                                                                                                                                                                           | Date: 1/25-21/2002                           |
|-------------------------------------------------------------------------------------------------------|------------------------------------------------|--------------------------------------------------------------------------------------------------------------------------------------------------------------------------------------------------------------------------------------------------------------------------------------------------------------------------------------------------------------------------------------------------------------------------------------------------------------------------------------------------------------------------------------------------------------------------------------------------------------------------------------------------------------------------------------------------------------------------------------------------------------------------------------------------------------------------------------------------------------------------------------------------------------------------------------------------------------------------------------------------------------------------------------------------------------------------------------------------------------------------------------------------------------------------------------------------------------------------------------------------------------------------------------------------------------------------------------------------------------------------------------------------------------------------------------------------------------------------------------------------------------------------------------------------------------------------------------------------------------------------------------------------------------------------------------------------------------------------------------------------------------------------------------------------------------------------------------------------------------------------------------------------------------------------------------------------------------------------------------------------------------------------------------------------------------------------------------------------------------------------------|----------------------------------------------|
| CASTER 0° 2° 4° ANTI-ROLL BAR:  KICKUP 0° 2° -2°  TOE-IN 0° TOE-OUT 0°  CAMBER 1°  RIDE HEIGHT  5.0mm | ACKERMAN SETTING  Std Other: Ball end: Spacer: | FRONT SHOCKS  BODY Composite State Composite State State Composite State | SHOCK MOUNT & CAMBER LINK Fill in holes used |
| EAR SUSPENSION  ANTI-SQUAT                                                                            | EIGHT 5mm                                      | REAR SHOCKS  BODY Composite SHAFT Std Composite                                                                                                                                                                                                                                                                                                                                                                                                                                                                                                                                                                                                                                                                                                                                                                                                                                                                                                                                                                                                                                                                                                                                                                                                                                                                                                                                                                                                                                                                                                                                                                                                                                                                                                                                                                                                                                                                                                                                                                                                                                                                                | Alum.                                        |
| TOE-IN 3° Other: CAMBER                                                                               | R: <u>1</u> °                                  | LIMITERS:                                                                                                                                                                                                                                                                                                                                                                                                                                                                                                                                                                                                                                                                                                                                                                                                                                                                                                                                                                                                                                                                                                                                                                                                                                                                                                                                                                                                                                                                                                                                                                                                                                                                                                                                                                                                                                                                                                                                                                                                                                                                                                                      | SHOCK MOUNT &                                |