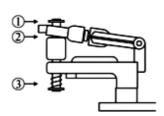

# FRONT SPRINGS

Springs: Assoc. .018

Kingpin: STD

Indicate shim position, qty and thickness:

1: thickness: kit qty: 4 2: thickness: kit qty: 1 3: thickness: kit qty: 0